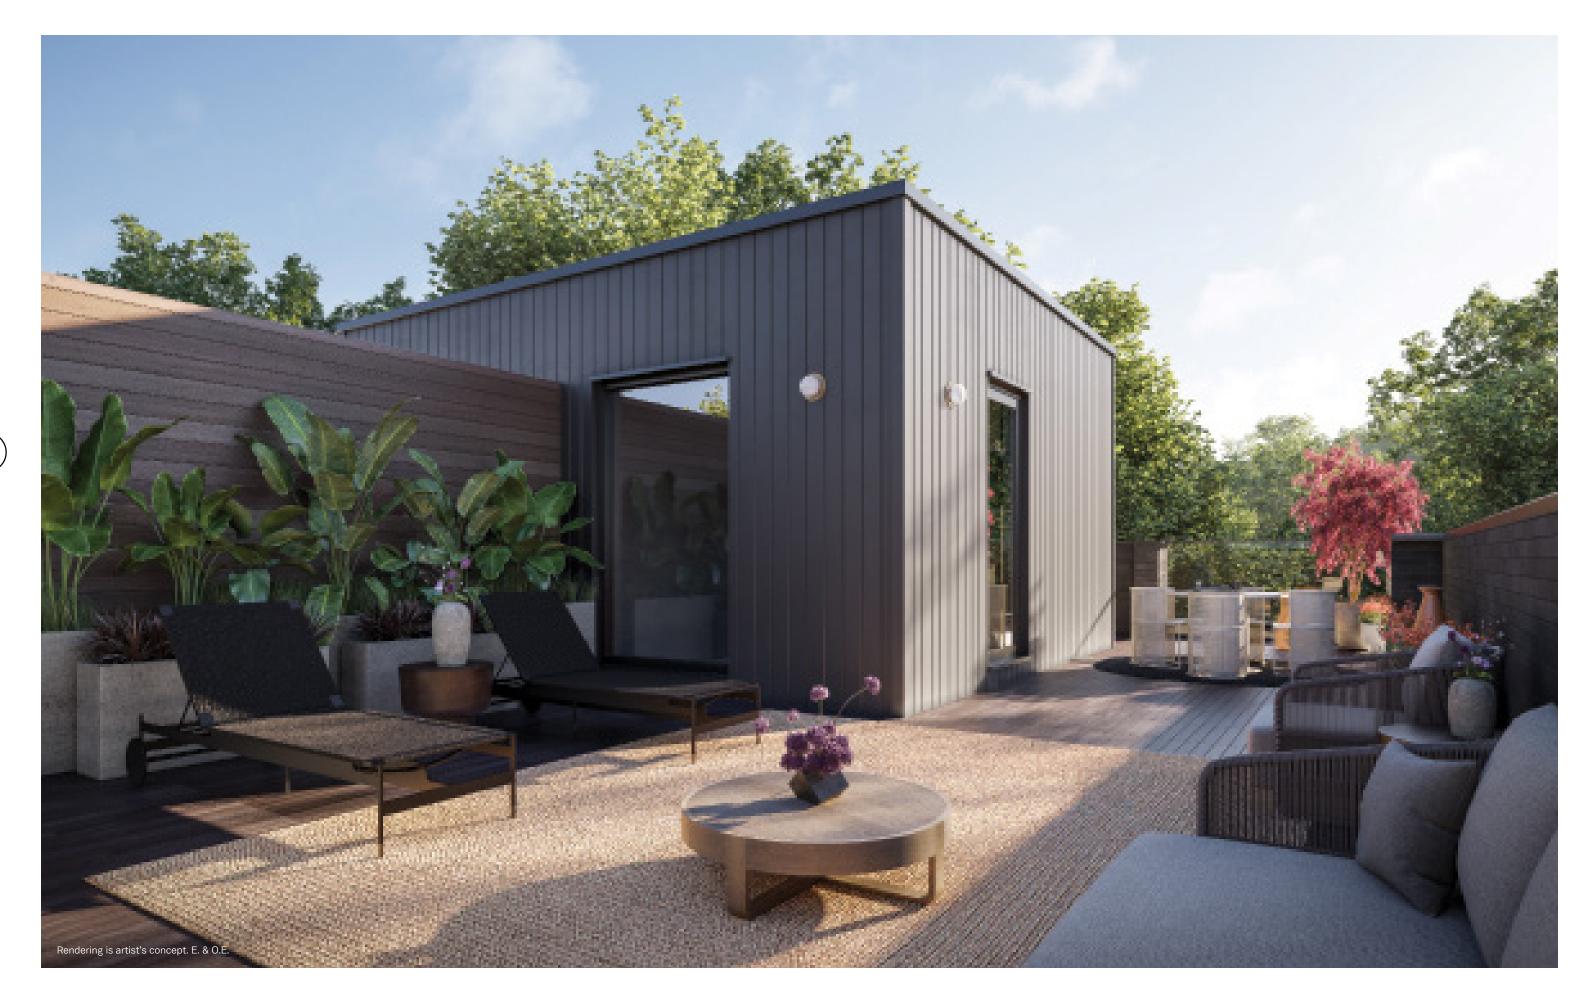

Richard Witt, Principal at BDP Quadrangle

For stargazing and sunbathing, the sky's the limit thanks to spacious rooftop terraces designed as your private outdoor oasis.

The kitchens at North on Bayview have been designed for the chef at home, with sophisticated layouts, unique details and clever storage like walk-in pantries. The panel details are contemporary and transitional with an offering of timeless colour palettes.