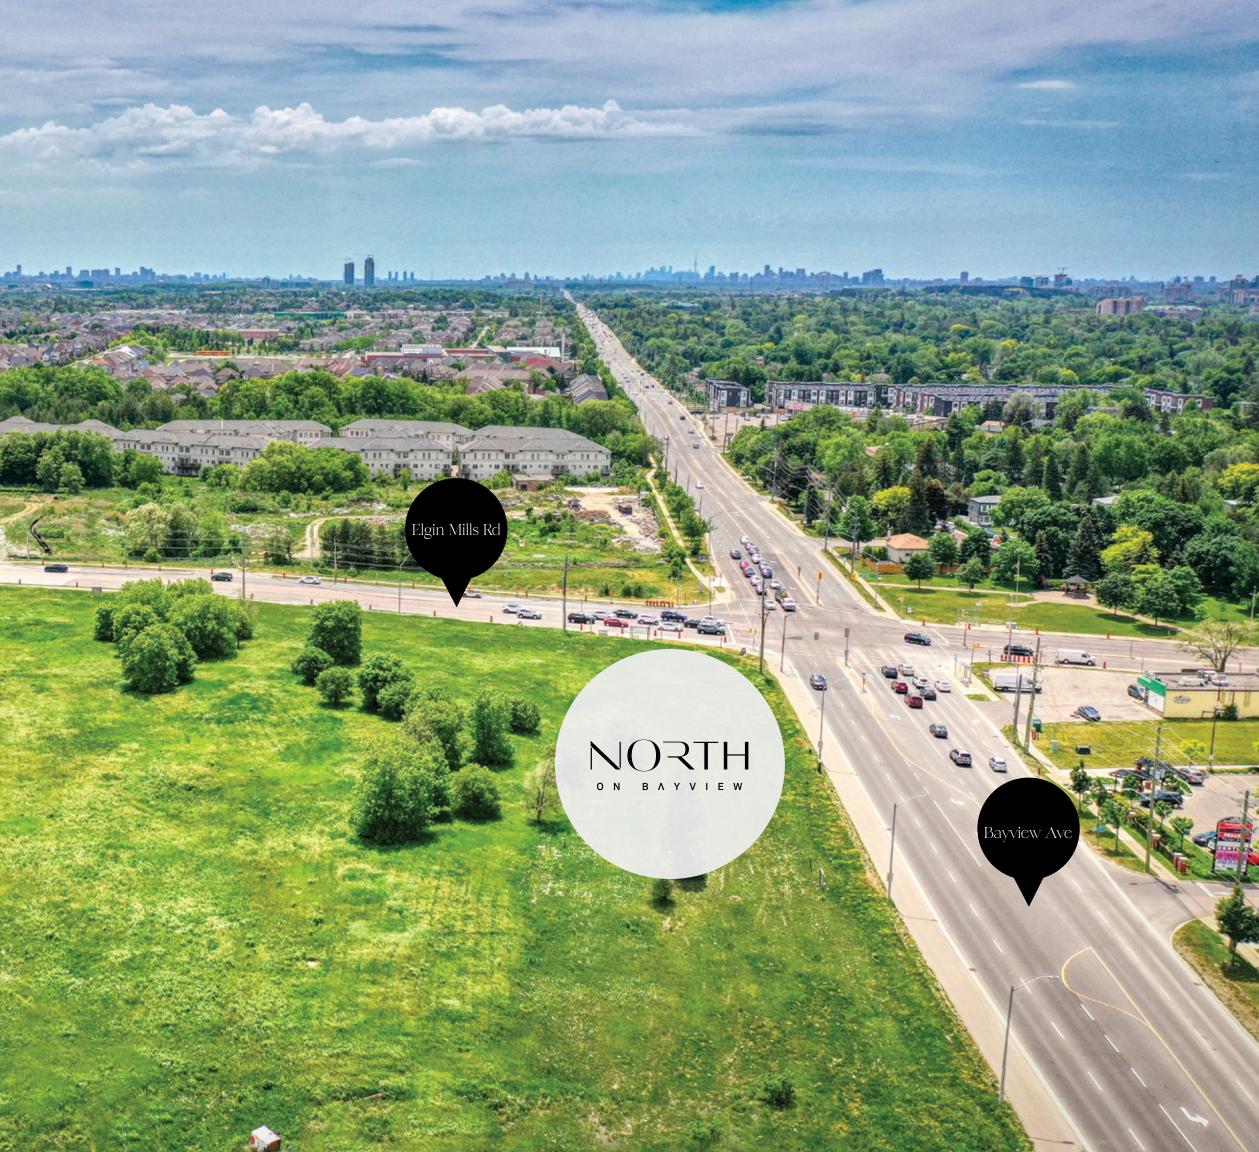

## It's Where You Need to Be

Nestled in Nature at Bayview and Elgin Mills, North on Bayview is a prestigious new address emerging from the natural landscape. This 10-acre masterplanned community is a refined statement of boutique residential and retail design.

# Centred and Connected

Richmond Hill is perfectly placed, wherever life takes you. Highways 404, 407 and 7 connect you to all parts of the GTA. Richmond Hill GO Station is just minutes from home, carrying you to downtown Toronto in under an hour. Ride VIVA Transit to local parks, plazas, offices and malls. Bike paths invite you to explore and discover. Cottage country is just a short drive up north. At North on Bayview, you've got connections.