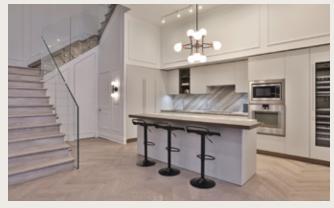

Richard Witt, Principal at BDP Quadrangle

For stargazing and sunbathing, the sky's the limit thanks to spacious rooftop terraces designed as your private outdoor oasis.

The kitchens at North on Bayview have been designed for the chef at home, with sophisticated layouts, unique details and clever storage like walk-in pantries. The panel details are contemporary and transitional with an offering of timeless colour palettes.