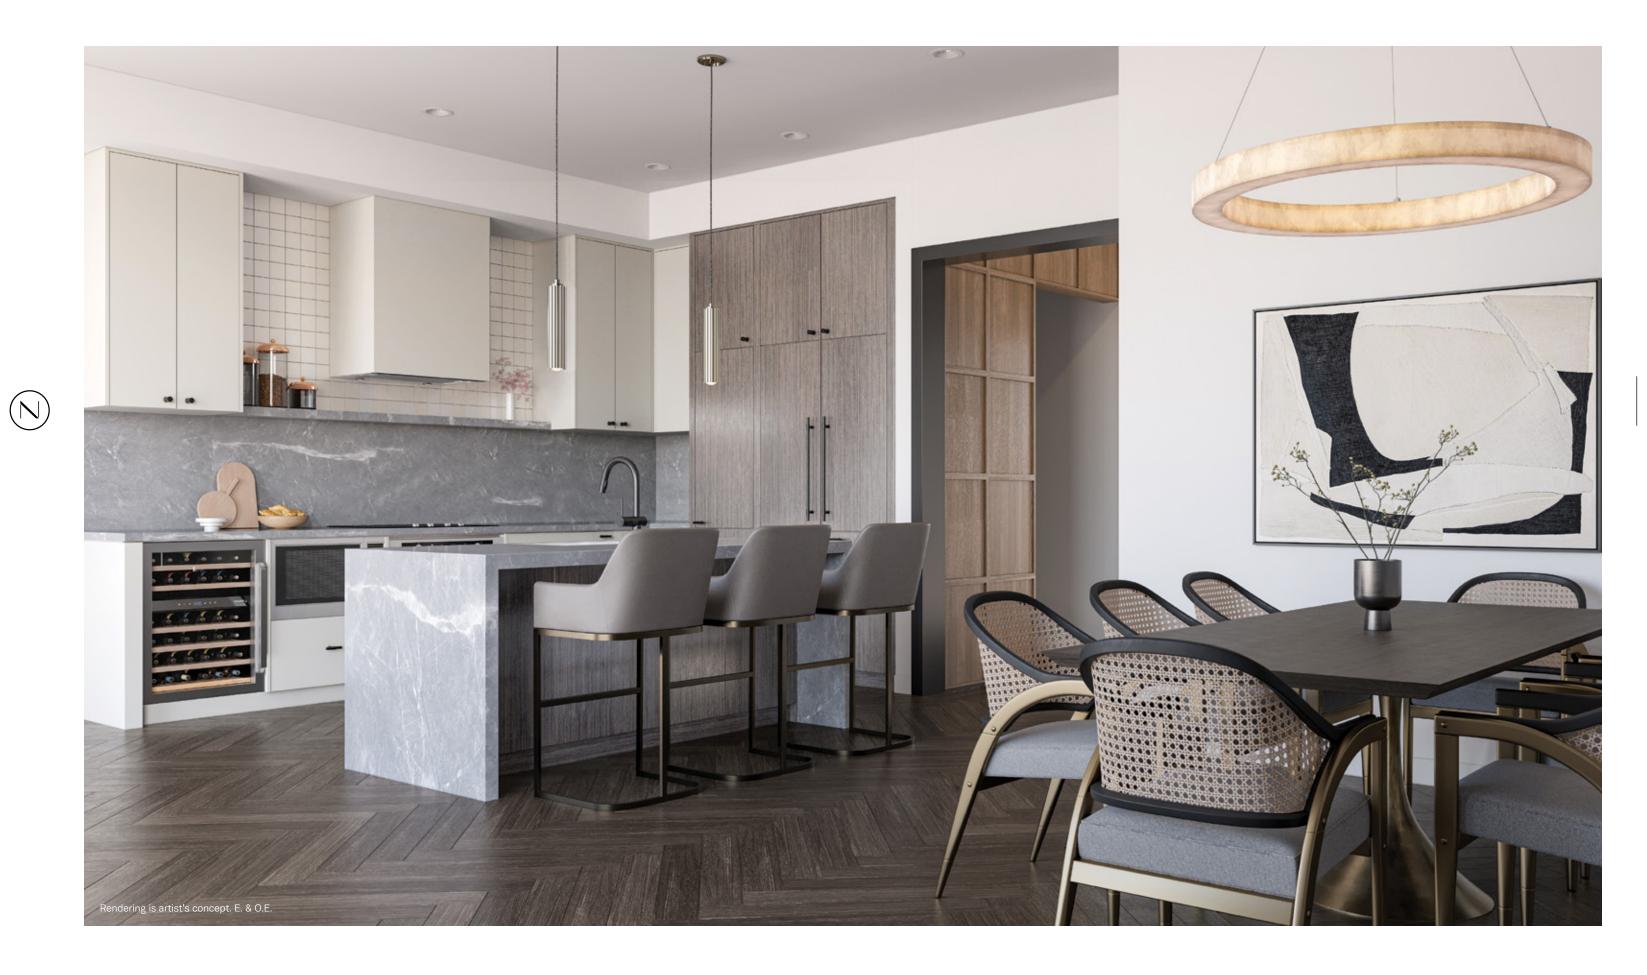

Richard Witt, Principal at BDP Quadrangle

For stargazing and sunbathing, the sky's the limit thanks to spacious rooftop terraces designed as your private outdoor oasis.

The kitchens at North on Bayview have been designed for the chef at home, with sophisticated layouts, unique details and clever storage like walk-in pantries. The panel details are contemporary and transitional with an offering of timeless colour palettes.