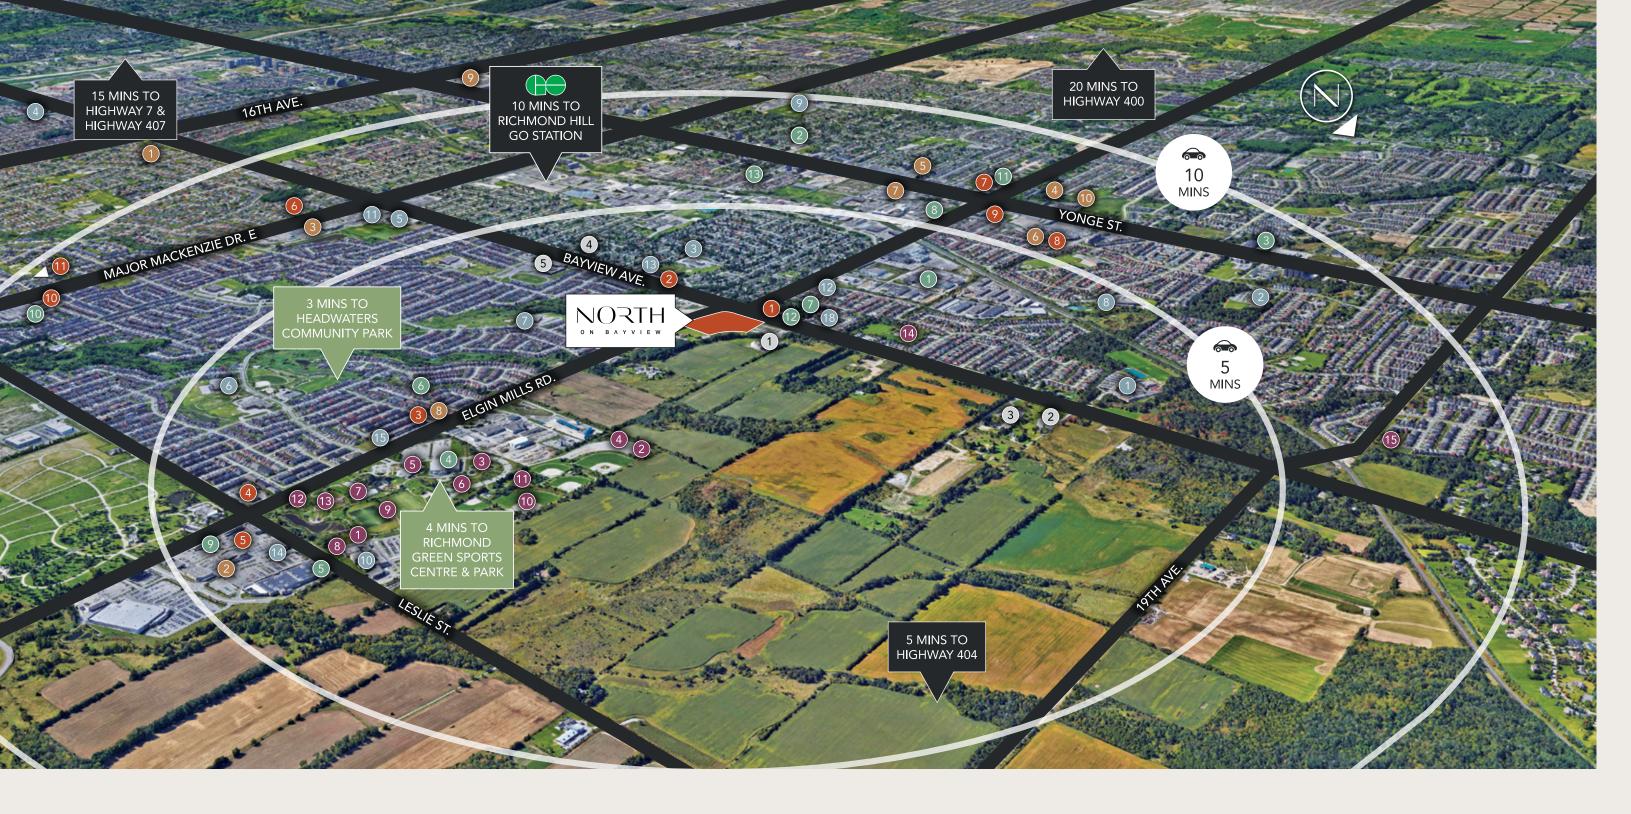

#### • DINING

- 1. Scrumptious Ginza Sushi Express
- 2. Big Boys Burgers Chingu Korean
- 3. La Rocca Creative Kitchen Akimi Japanese Cuisine Starbucks Amy's Fish & Chips Nonna's Oven
- 4. AiSushi 5. Chatime Freshii
- **Booster Juice** 6. Restoran Malaysia
- 7. Mexican Amigos
- 8. Oregano Pizza & Pasta

#### Yokohama Ramen

- 9. Bueokae
- 10. Toshi Ryoriten
- 11. Taro's Fish
- 12. Shishlix Restaurant

#### • SHOPPING

- 1. Shoppers Drug Mart 2. Costco
- The Home Depot Bath Depot PetSmart Staples/FedEx
- Michaels
- Plato's Closet
- 3. Walmart Superstore Food Basics

#### EB Games

- Canada Computers
- Our Butcher Shop 4. Longo's
- 5. Winners
- No Frills 6. Loblaws Dollarama
- TD Canada Trust Epic Cards and Games
- 7. LCBO
- The Beer Store
- 8. RH Guardian Pharmacy
- 9. Hillcrest Mall
- 10. Longo's

#### • COMMUNITY, SPORTS & WELLNESS

- 1. National Training Rinks
- 2. LifeLabs Medical Laboratory
- 3. Wynn Fitness
- 4. Tom Graham Arena
- 5. Zest Face and Body Clinic
- 6. Body Essence Personal Training
- 7. 905 Athletics Inc
- 8. Fitness Connection
- 9. Orange Theory Fitness
- 10. Snap Fitness RH
- 11. Anytime Fitness
- 12. Oxygen Yoga & Fitness
- 13. Parallel Fitness

### • SCHOOLS / CHILDCARE

- 1. Holy Trinity School
- 2. Richmond Hill High School
- 3. Beverley Acres Public School
- 4. Toronto Montessori Schools, Lower
- 5. Crosby Heights Public School Little Valley Montessori School
- 6. Redstone Public School
- 7. Michaëlle Jean Public School
- 8. H G Bernard Public School
- 9. Alexander Mackenzie High School
- 10. Richmond Green Secondary School
- 11. Bayview Secondary School
- 12. Rose Branch Home Daycare
- 13. RH Early Child and Family Center
- 14. Childventures Early Learning Academy
- 15. Shining Stars Daycare

- 1. Indoor Sports Dome 2. Skateboarding Park
- Bocce Courts 3.
- 4. Outdoor Ice Skating Trail

  - 6. Two Indoor Ice Rinks
  - 7. Splash Pad
- 9.
  - 10. Three Outdoor Soccer Fields

16. Our Lady Queen of the World Catholic Academy 17. St. Theresa of Lisieux CHS 18. Loveview Early Learning

#### RICHMOND GREEN SPORTS CENTRE & PARK

- 5. Landscaped Inline Skating Trail
- 8. Agricultural Barn & Paddock
- Indoor Lawn Bowling

- 11. Seven Ball Diamonds
- 12. Outdoor Basketball Court
- 13. Picnic Areas & Shelters
- 14. Leno Park

#### PLACES OF WORSHIP

- Hindu Temple Society of Canada 1.
- 2. Bethel Canadian Reformed Church
- North Toronto Chinese Alliance Church 3.
- 4. St. Christophe Anglican Church
- 5. Our Queen of the World Parish

# Centred and Connected

Richmond Hill is perfectly placed, wherever life takes you. Highways 404, 407 and 7 connect you to all parts of the GTA. Richmond Hill GO Station is just minutes from home, carrying you to downtown Toronto in under an hour. Ride VIVA Transit to local parks, plazas, offices and malls. Bike paths invite you to explore and discover. Cottage country is just a short drive up north. At North on Bayview, you've got connections.