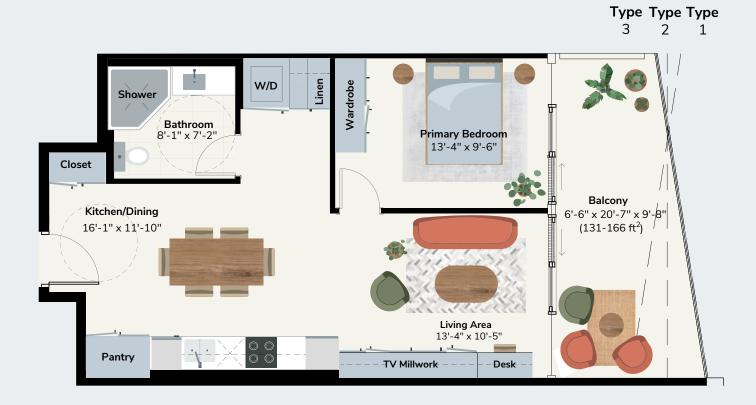

#### UNIT TYPE F

# Floyd

ONE BED • ONE BATH

INTERIOR SF: 659

EXTERIOR SF: 131 - 166

TOTAL SF: 790 - 825