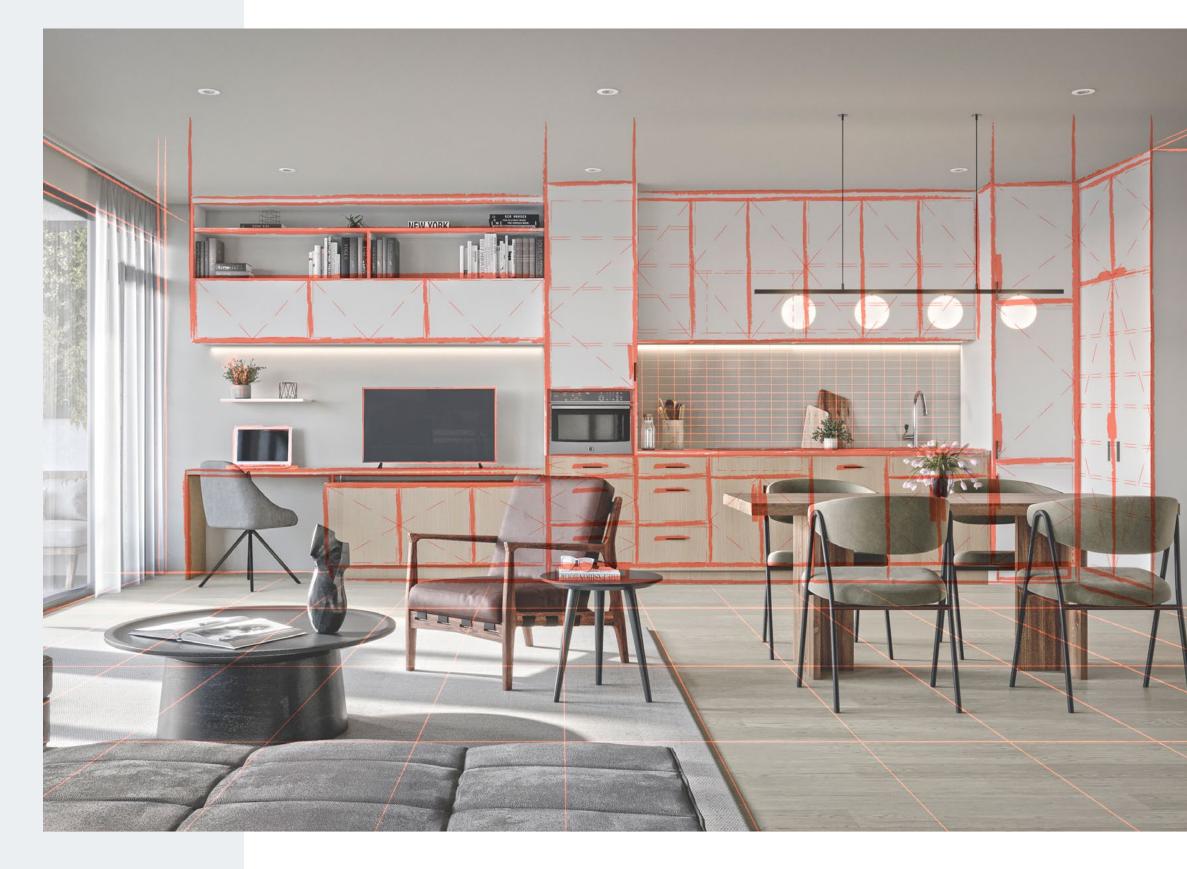

# A custom solution for the kitchen & living room.

Wall-to-wall millwork ensures a clean and organized space.

Units featuring the entertainment cabinetry with kitchen combo, maximize space for entertaining. With cabinetry spanning floor to ceiling storage is increased by 50% and the design principles of Japandi are kept intact.