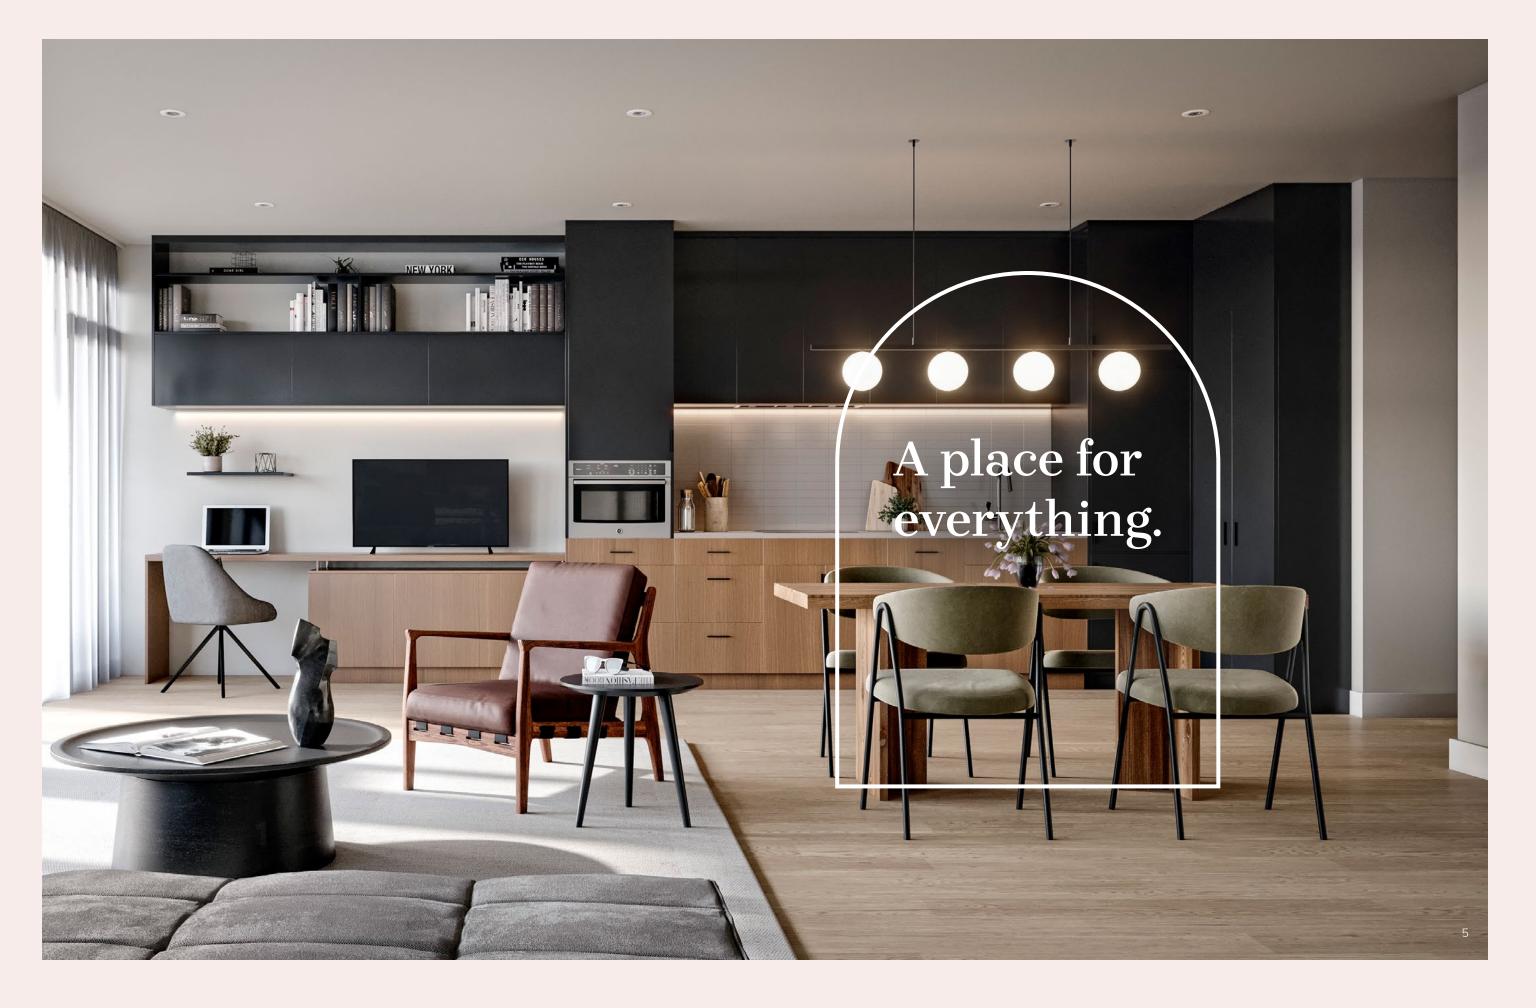

# **Custom for** every aspect of the home.

Each suite has been carefully reviewed to optimize storage. No need for mis-matched furniture, finding the right scale of storage or lack there of. Strata suites are detailed with not only, beautiful custom millwork, but shelving and compartments that just make sense.

# A custom solution for the kitchen & living room.

Wall-to-wall millwork ensures a clean and organized space.

Units featuring the entertainment cabinetry with kitchen combo, maximize space for entertaining. With cabinetry spanning floor to ceiling storage is increased by 50% and the design principles of Japandi are kept intact.