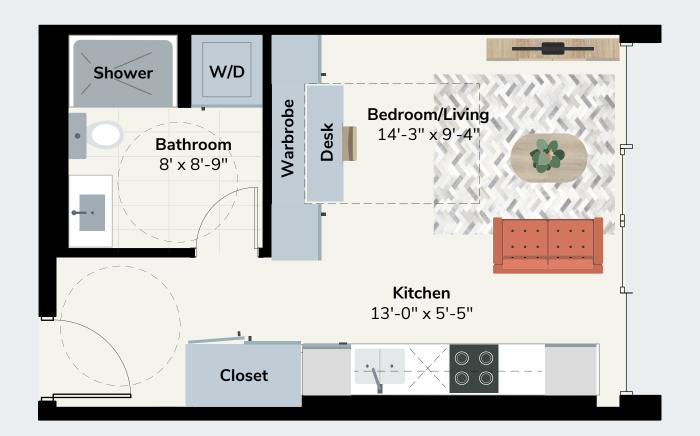

#### UNIT TYPE K

# Klaus

ONE BED • ONE BATH

INTERIOR SF: 397

EXTERIOR SF: 0

TOTAL SF: 397