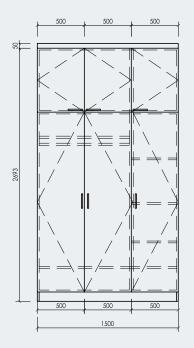

BEDROOM WARDROBE TYPE A

BEDROOM WARDROBE TYPE B

BEDROOM WARDROBE TYPE A (X2)

# Bedroom storage

These are not just closets, these are custom wardrobe systems that scream organization. Each unit is fit to the size of the room to create ample hanging and shelving options, without compromising on design. When things are organized and stored beautifully they not only last longer but are less likely to be damaged or worn.