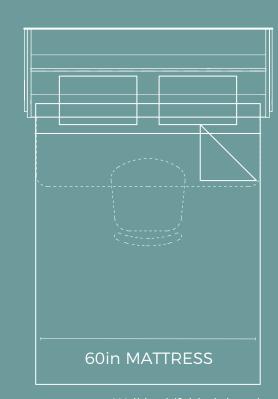

#### **Function**

Klaus units come equipped with wall beds that fold up to a desk or table. They are intended to create usable living space when folded up.

#### Size

The mattresses are 60 inches wide (equivalent to a queen-sized bed). The desk, when folded out, measures approximately 20 inches deep.

Wall bed (folded down)