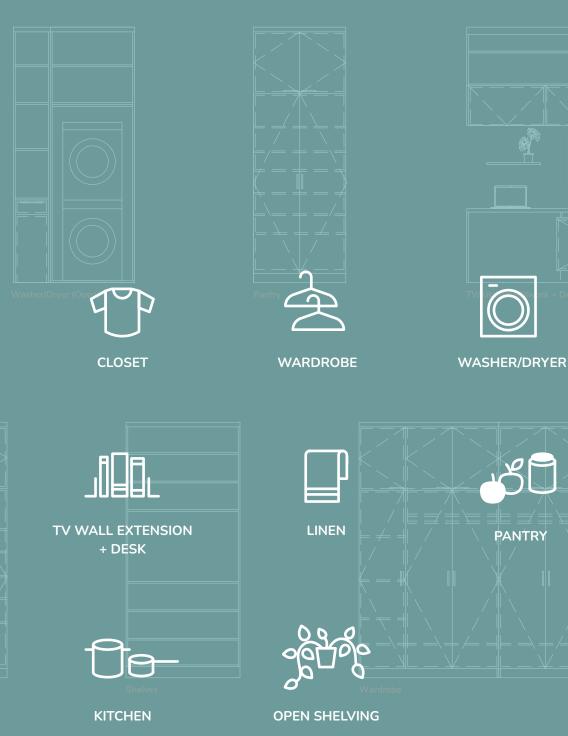

# **Custom for** every aspect of the home.

Each suite has been carefully reviewed to optimize storage. No need for mis-matched furniture, finding the right scale of storage or lack there of. Strata suites are detailed with not only, beautiful custom millwork, but shelving and compartments that just make sense.

# Thoughtful design means over 50% more storage

From the living room to the laundry area, at Strata there is a custom cabinet for every need. By taking the care to create space for all your belongings we are able to increase storage efficiency by over 50%.

# Functional storage

From linen closets and pantries to custom cabinetry around your washer and dryer.

We have a place for all your supplies. Each piece of millwork at Strata is custom fit to your unit size then adjusted storage wise to maximize the number of shelves and cubbies in your unit.