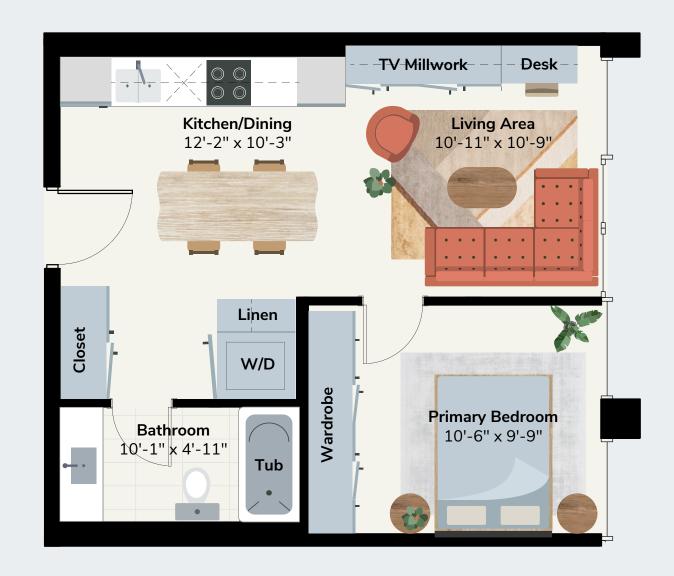

#### UNIT TYPE K

# Klaus

ONE BED • ONE BATH

INTERIOR SF: 397

EXTERIOR SF: 0

TOTAL SF: 397