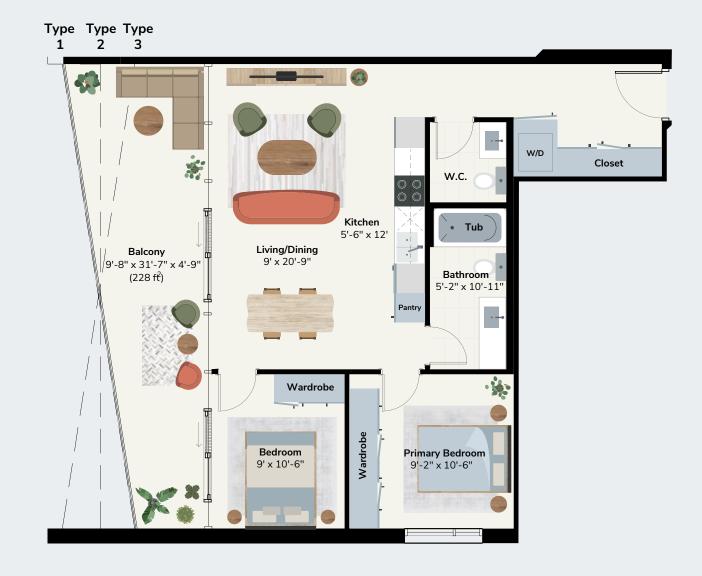

# Berkley

TWO BED • TWO BATH

INTERIOR SF: 831
EXTERIOR SF: 228
TOTAL SF: 1059

N A