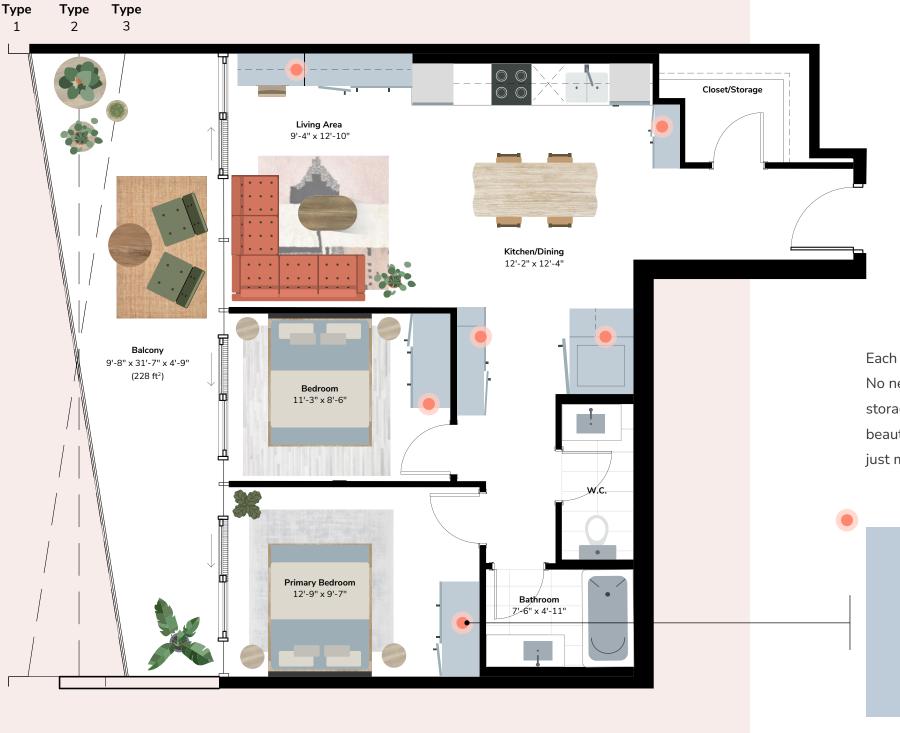

> All custom millwork is noted in blue on the floorplans for each suite. That's right, every wardrobe, closet and pantry will be fitted in custom cabinetry in the colour package of your choice.

STORAGE SYSTEMS

# Berkley

TWO BED • TWO BATH

INTERIOR SF: 831
EXTERIOR SF: 228
TOTAL SF: 1059

N A