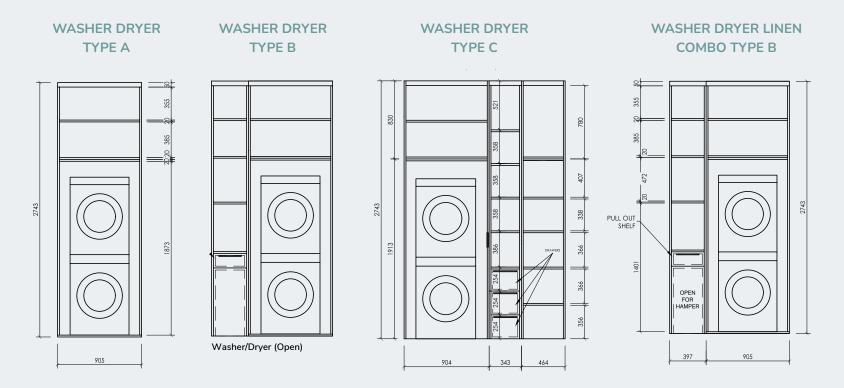

# Functional storage

From linen closets and pantries to custom cabinetry around your washer and dryer.

We have a place for all your supplies. Each piece of millwork at Strata is custom fit to your unit size then adjusted storage wise to maximize the number of shelves and cubbies in your unit.