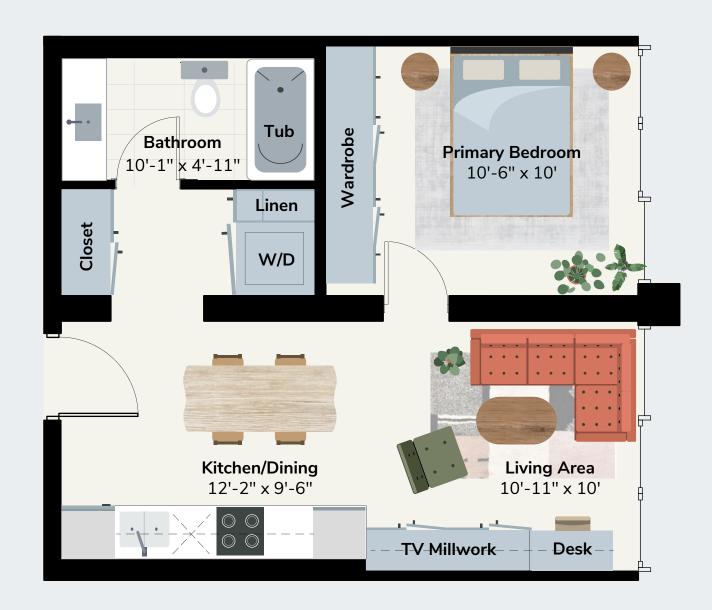

#### UNIT TYPE K

# Klaus

ONE BED • ONE BATH

INTERIOR SF: 397

EXTERIOR SF: 0

TOTAL SF: 397