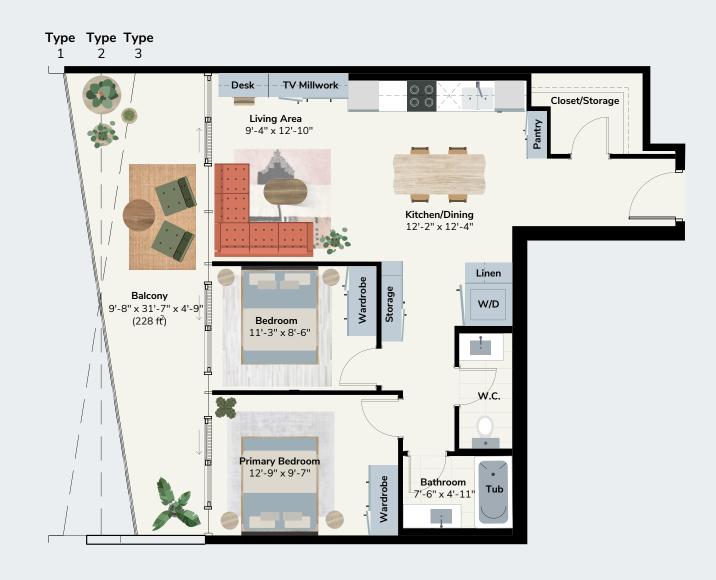

# Berkley

TWO BED • TWO BATH

INTERIOR SF: 831
EXTERIOR SF: 228
TOTAL SF: 1059

N A