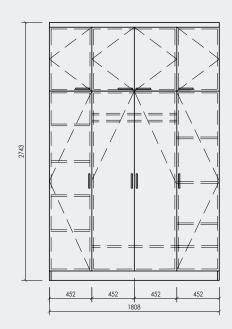

BEDROOM WARDROBE TYPE A

BEDROOM WARDROBE TYPE B

BEDROOM WARDROBE TYPE A (X2)

# Bedroom storage

These are not just closets, these are custom wardrobe systems that scream organization. Each unit is fit to the size of the room to create ample hanging and shelving options, without compromising on design. When things are organized and stored beautifully they not only last longer but are less likely to be damaged or worn.