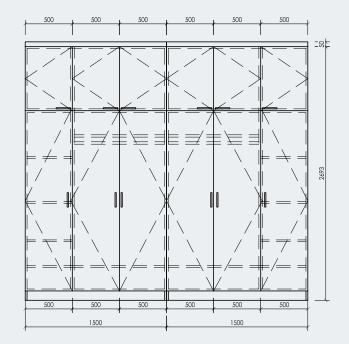

BEDROOM WARDROBE TYPE A

BEDROOM WARDROBE TYPE B

BEDROOM WARDROBE TYPE A (X2)

# Bedroom storage

These are not just closets, these are custom wardrobe systems that scream organization. Each unit is fit to the size of the room to create ample hanging and shelving options, without compromising on design. When things are organized and stored beautifully they not only last longer but are less likely to be damaged or worn.