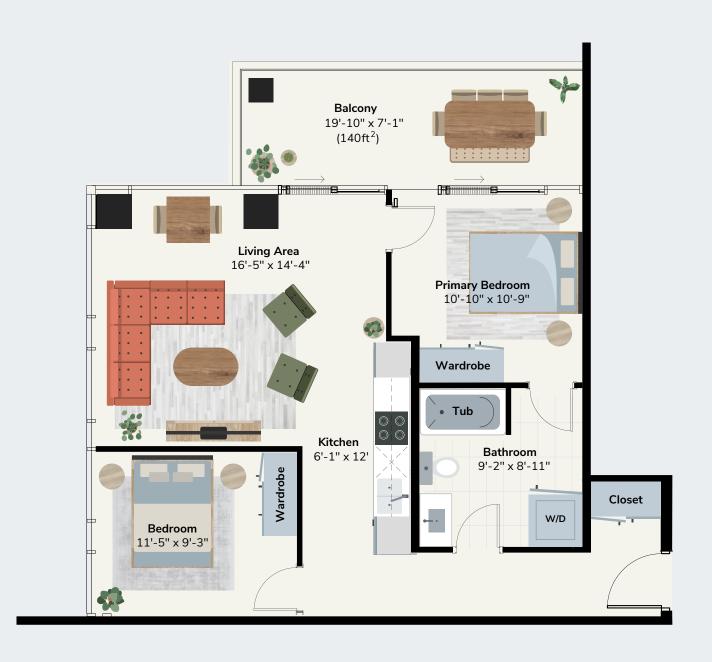

# Berkley

TWO BED • TWO BATH

INTERIOR SF: 831
EXTERIOR SF: 228
TOTAL SF: 1059

N A