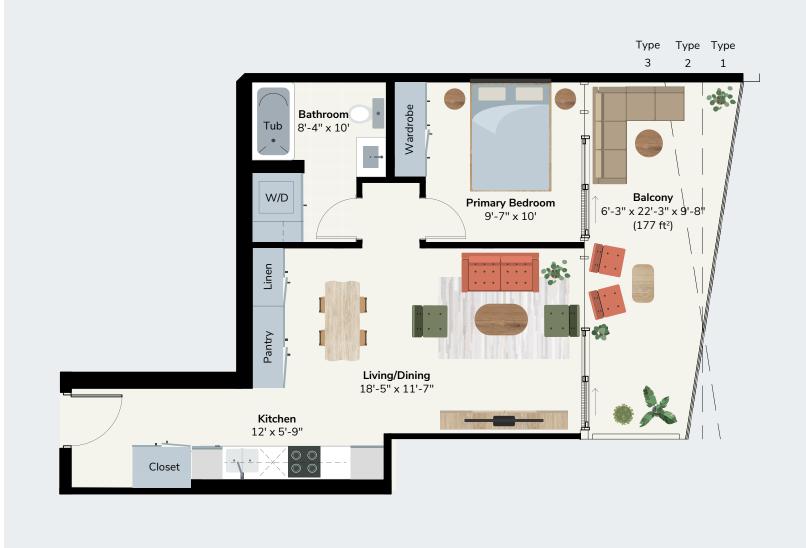

# Floyd

ONE BED • ONE BATH

INTERIOR SF: 659

EXTERIOR SF: 131 - 166

TOTAL SF: 790 - 825