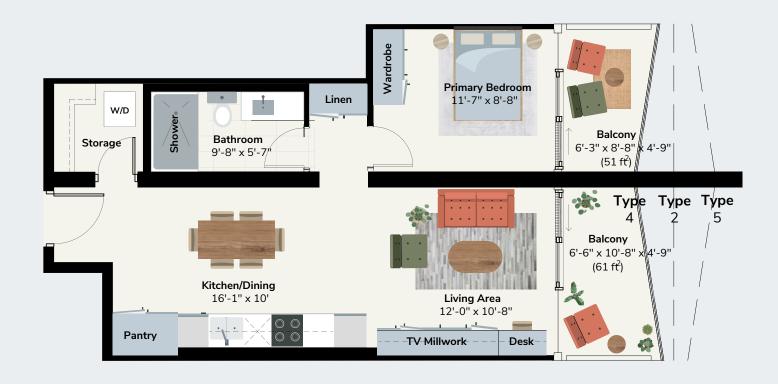

imately 20 inches deep.







Wall bed (folded down)

#### UNIT TYPE A

# Alma

TWO BED • ONE BATH

INTERIOR SF: 753 EXTERIOR SF: 118

TOTAL SF: 871





#### UNIT TYPE B

# Berkley

TWO BED • TWO BATH

INTERIOR SF: 831
EXTERIOR SF: 228
TOTAL SF: 1059

N A



#### UNIT TYPE C

# Claud

TWO BED • ONE BATH

INTERIOR SF: 807 EXTERIOR SF: 228 TOTAL SF: 1035

N A



#### UNIT TYPE D

### Dunmar

TWO BED • TWO BATH

INTERIOR SF: 798

EXTERIOR SF: 228

TOTAL SF: 1026





#### UNIT TYPE E

# Easton

ONE BED • ONE BATH

INTERIOR SF: 551

EXTERIOR SF: 0

TOTAL SF: 551





#### UNIT TYPE F

# Floyd

ONE BED • ONE BATH

INTERIOR SF: 659

EXTERIOR SF: 131 - 166

TOTAL SF: 790 - 825





#### UNIT TYPE G

# Glennon

ONE BED • ONE BATH

INTERIOR SF: 605

EXTERIOR SF: 118 - 190

TOTAL SF: 723 - 795





#### UNIT TYPE H

# Holland

ONE BED • ONE BATH

INTERIOR SF: 615

EXTERIOR SF: 144 - 177

TOTAL SF: 759 - 792





#### UNIT TYPE J

## Jema

ONE BED • ONE BATH

INTERIOR SF: 651

EXTERIOR SF: 0

TOTAL SF: 651





#### UNIT TYPE K

# Klaus

ONE BED • ONE BATH

INTERIOR SF: 397

EXTERIOR SF: 0

TOTAL SF: 397





#### UNIT TYPE L

# Laurence

TWO BED • TWO BATH

INTERIOR SF: 807

EXTERIOR SF: 0

TOTAL SF: 807





#### UNIT TYPE M1

# Mikan

ONE BED • ONE BATH

INTERIOR SF: 531

EXTERIOR SF: 0

TOTAL SF: 531





#### UNIT TYPE M2

## Murta

ONE BED • ONE BATH

INTERIOR SF: 529

EXTERIOR SF: 0

TOTAL SF: 529