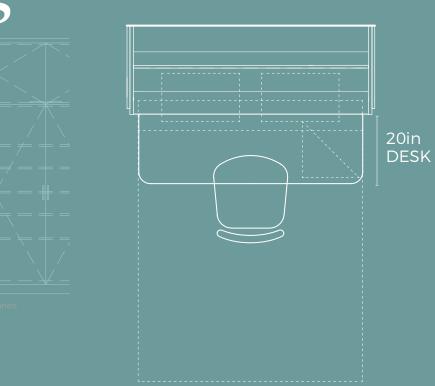

#### **Function**

Klaus units come equipped with wall beds that fold up to a desk or table. They are intended to create usable living space when folded up.

#### Size

The mattresses are 60 inches wide (equivalent to a queen-sized bed). The desk, when folded out, measures approximately 20 inches deep.

Wall bed (folded down)