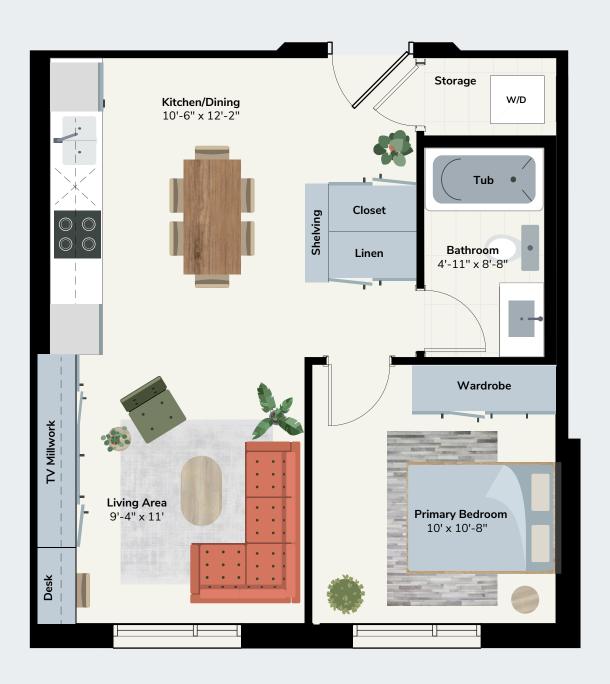

wall beds that fold up to a desk or table. They are intended to create usable living space when folded up.

#### Size

The mattresses are 60 inches wide (equivalent to a queen-sized bed). The desk, when folded out, measures approximately 20 inches deep.







Wall bed (folded down)

#### UNIT TYPE A

# Alma

TWO BED • ONE BATH

INTERIOR SF: 753 EXTERIOR SF: 118

TOTAL SF: 871





#### UNIT TYPE B

# Berkley

TWO BED • TWO BATH

INTERIOR SF: 831
EXTERIOR SF: 228
TOTAL SF: 1059

N A



#### UNIT TYPE C

# Claud

TWO BED • ONE BATH

INTERIOR SF: 807 EXTERIOR SF: 228 TOTAL SF: 1035

N A



#### UNIT TYPE D

### Dunmar

TWO BED • TWO BATH

INTERIOR SF: 798

EXTERIOR SF: 228

TOTAL SF: 1026





#### UNIT TYPE E

# Easton

ONE BED • ONE BATH

INTERIOR SF: 551

EXTERIOR SF: 0

TOTAL SF: 551





#### UNIT TYPE F

# Floyd

ONE BED • ONE BATH

INTERIOR SF: 659

EXTERIOR SF: 131 - 166

TOTAL SF: 790 - 825





#### UNIT TYPE G

# Glennon

ONE BED • ONE BATH

INTERIOR SF: 605

EXTERIOR SF: 118 - 190

TOTAL SF: 723 - 795





#### UNIT TYPE H

# Holland

ONE BED • ONE BATH

INTERIOR SF: 615

EXTERIOR SF: 144 - 177

TOTAL SF: 759 - 792





#### UNIT TYPE J

## Jema

ONE BED • ONE BATH

INTERIOR SF: 651

EXTERIOR SF: 0

TOTAL SF: 651





#### UNIT TYPE K

# Klaus

ONE BED • ONE BATH

INTERIOR SF: 397

EXTERIOR SF: 0

TOTAL SF: 397





#### UNIT TYPE L

# Laurence

TWO BED • TWO BATH

INTERIOR SF: 807

EXTERIOR SF: 0

TOTAL SF: 807





#### UNIT TYPE M1

# Mikan

ONE BED • ONE BATH

INTERIOR SF: 531

EXTERIOR SF: 0

TOTAL SF: 531





#### UNIT TYPE M2

## Murta

ONE BED • ONE BATH