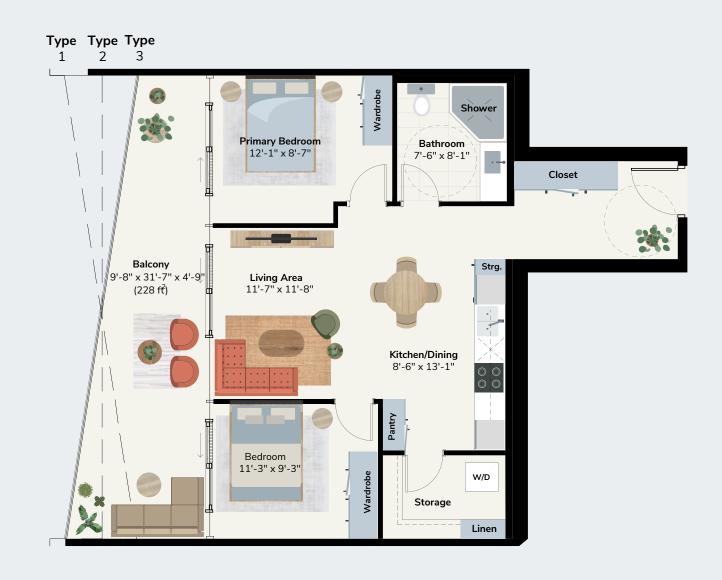

# Berkley

TWO BED • TWO BATH

INTERIOR SF: 831
EXTERIOR SF: 228
TOTAL SF: 1059

N A