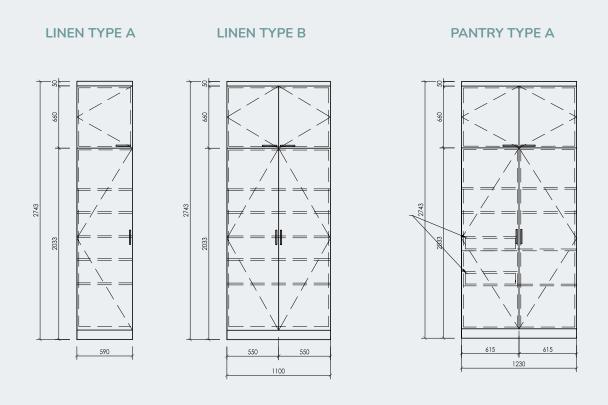

> All custom millwork is noted in blue on the floorplans for each suite. That's right, every wardrobe, closet and pantry will be fitted in custom cabinetry in the colour package of your choice.

STORAGE SYSTEMS

# Functional storage

From linen closets and pantries to custom cabinetry around your washer and dryer.

We have a place for all your supplies. Each piece of millwork at Strata is custom fit to your unit size then adjusted storage wise to maximize the number of shelves and cubbies in your unit.