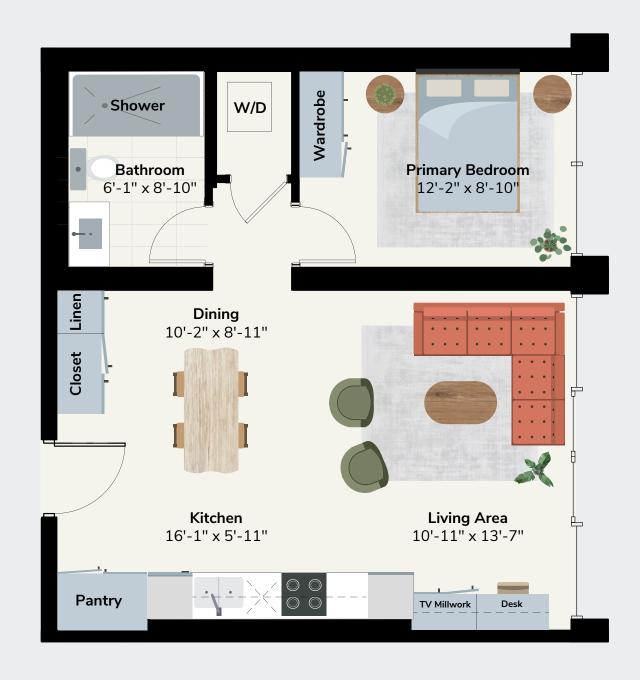

# Glennon

ONE BED • ONE BATH

INTERIOR SF: 605

EXTERIOR SF: 118 - 190

TOTAL SF: 723 - 795