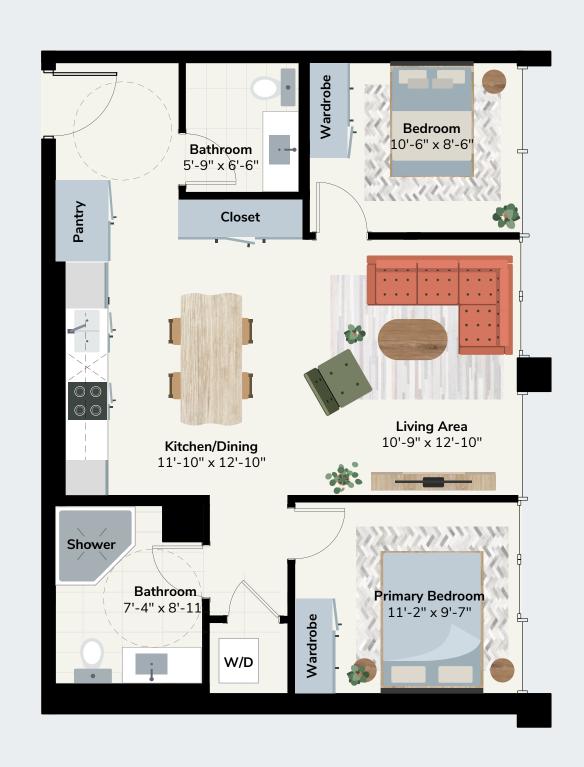

#### UNIT TYPE L

# Laurence

TWO BED • TWO BATH

INTERIOR SF: 807

EXTERIOR SF: 0

TOTAL SF: 807