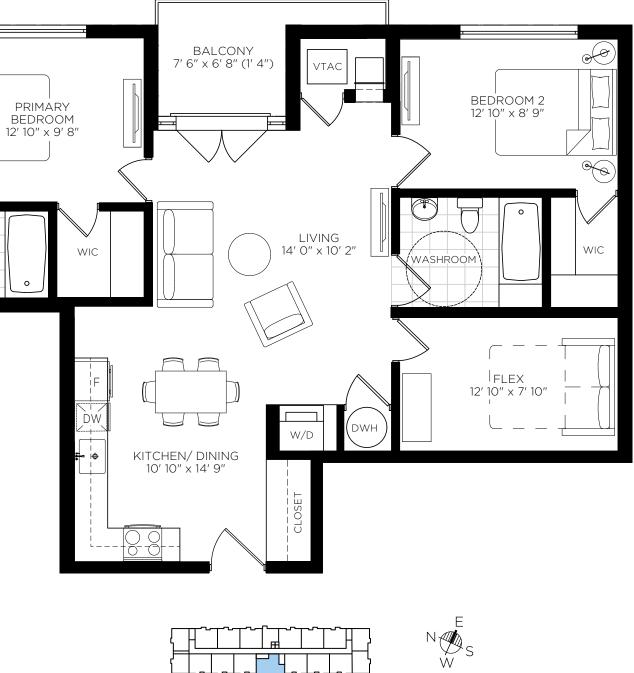

reverse to the plan shown. See Sales Representatives for full details. E. & O. E.

GROUND, SECOND, THIRD & FOURTH FLOOR

Dimensions, specifications, layouts and materials are approximate only and are subject to change without notice. Tile patterns may vary. Window size and location may vary. Actual usable floor space may vary from stated area. Balcony and terrace area is approximate and not included in net suite area. Furnitures are not included and are displayed for illustration purposes only. Furnitures do not necessarily reflect the electrical plan for the suite. The purchaser acknowledges that the actual unit purchased may be a reverse to the plan shown. See Sales Representatives for full details. E. & O. E.

## 2 BEDROOM







Ó

 $( )^{ \circ }$ 

ENSUITE

2 BEDROOM

1029 Sq.Ft.





GROUND, SECOND, THIRD & FOURTH FLOOR

Dimensions, specifications, layouts and materials are approximate only and are subject to change without notice. Tile patterns may vary. Window size and location may vary. Actual usable floor space may vary from stated area. Balcony and tere area is approximate and not included in net suite area. Furnitures are not included and are displayed for illustration purposes only. Furnitures do not necessarily reflect the electrical plan for the suite. The purchaser acknowledges that the actual unit purchased may be a reverse to the plan shown. See Sales Representatives for full details. E. & O. E. Dimensions, specifications, layouts and materials are approximate only and are subject to change without notice. Tile patterns may vary. Window size and location