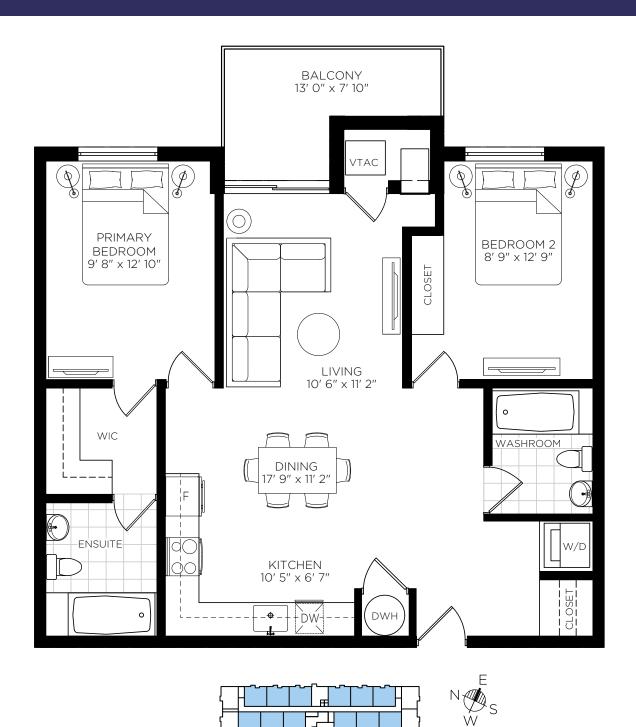

GROUND, SECOND, THIRD & FOURTH FLOOR

Dimensions, specifications, layouts and materials are approximate only and are subject to change without notice. Tile patterns may vary. Window size and location may vary. Actual usable floor space may vary from stated area. Balcony and terrace area is approximate and not included in net suite area. Furnitures are not included and are displayed for illustration purposes only. Furnitures do not necessarily reflect the electrical plan for the suite. The purchaser acknowledges that the actual unit purchased may be a reverse to the plan shown. See Sales Representatives for full details. E. & O. E.