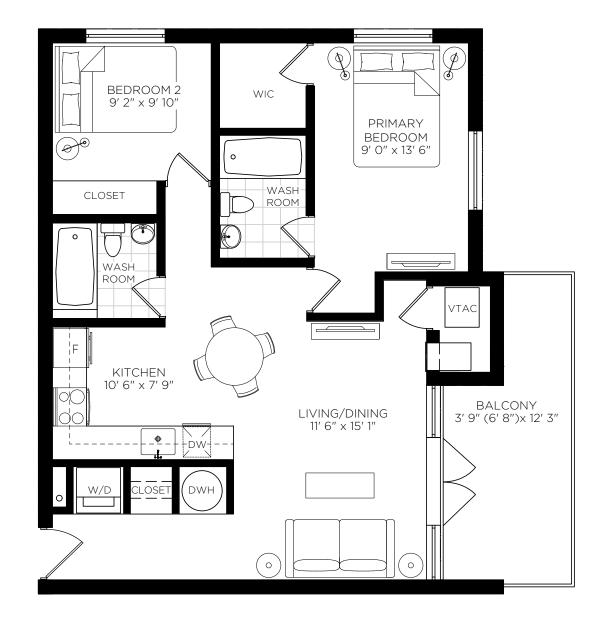

# FLOOR PLANS

CASCADE 575 Sq.Ft.

| ſ         | E | $\top$ |  |
|-----------|---|--------|--|
| $\square$ |   | L~     |  |

Dimensions, specifications, layouts and materials are approximate only and are subject to change without notice. Tile patterns may vary. Window size and location may vary. Actual usable floor space may vary from stated area. Balcony and terrace area is approximate and not included in net suite area. Furnitures are not included and are displayed for illustration purposes only. Furnitures do not necessarily reflect the electrical plan for the suite. The purchaser acknowledges that the actual unit purchased may be a reverse to the plan shown. See Sales Representatives for full details. E. & O. E.