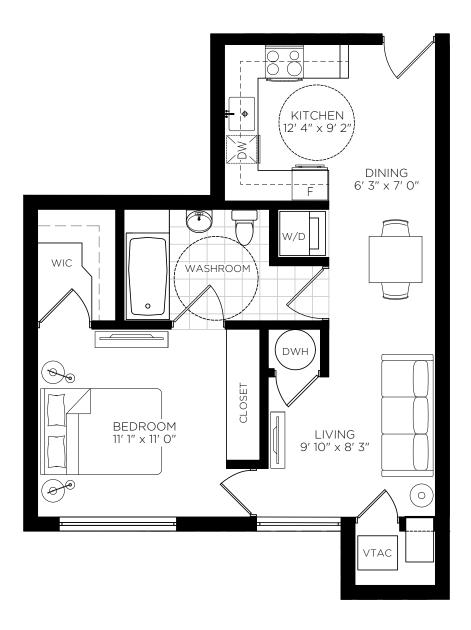

#### SECOND FLOOR

1 BEDROOM

SECOND, THIRD & FOURTH FLOOR

Dimensions, specifications, layouts and materials are approximate only and are subject to change without notice. Tile patterns may vary. Window size and location may vary. Actual usable floor space may vary from stated area. Balcony and terrace area is approximate and not included in net suite area. Furnitures are not included and are displayed for illustration purposes only. Furnitures do not necessarily reflect the electrical plan for the suite. The purchaser acknowledges that the actual unit purchased may be a reverse to the plan shown. See Sales Representatives for full details. E. & O. E.