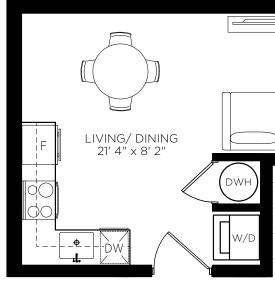

# FLOOR PLANS

CASCADE 575 Sq.Ft.

| ſ         | E | $\top$ |  |
|-----------|---|--------|--|
| $\square$ |   | L~     |  |

Dimensions, specifications, layouts and materials are approximate only and are subject to change without notice. Tile patterns may vary. Window size and location may vary. Actual usable floor space may vary from stated area. Balcony and terrace area is approximate and not included in net suite area. Furnitures are not included and are displayed for illustration purposes only. Furnitures do not necessarily reflect the electrical plan for the suite. The purchaser acknowledges that the actual unit purchased may be a reverse to the plan shown. See Sales Representatives for full details. E. & O. E.