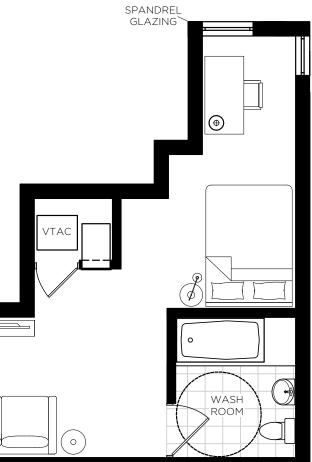

# FLOOR PLANS

CASCADE 575 Sq.Ft.



| ſ         | E | $\top$ |  |
|-----------|---|--------|--|
| $\square$ |   | L~     |  |

Dimensions, specifications, layouts and materials are approximate only and are subject to change without notice. Tile patterns may vary. Window size and location may vary. Actual usable floor space may vary from stated area. Balcony and terrace area is approximate and not included in net suite area. Furnitures are not included and are displayed for illustration purposes only. Furnitures do not necessarily reflect the electrical plan for the suite. The purchaser acknowledges that the actual unit purchased may be a reverse to the plan shown. See Sales Representatives for full details. E. & O. E.

## BACHELOR







#### SECOND FLOOR





1 BEDROOM







SECOND, THIRD & FOURTH FLOOR

Dimensions, specifications, layouts and materials are approximate only and are subject to change without notice. Tile patterns may vary. Window size and location may vary. Actual usable floor space may vary from stated area. Balcony and terrace area is approximate and not included in net suite area. Furnitures are not included and are displayed for illustration purposes only. Furnitures do not necessarily reflect the electrical plan for the suite. The purchaser acknowledges that the actual unit purchased may be a reverse to the plan shown. See Sales Representatives for full details. E. & O. E.

GROUND, SECOND, THIRD & FOURTH FLOOR

Dimensions, specifications, layouts and materials are approximate only and are subje