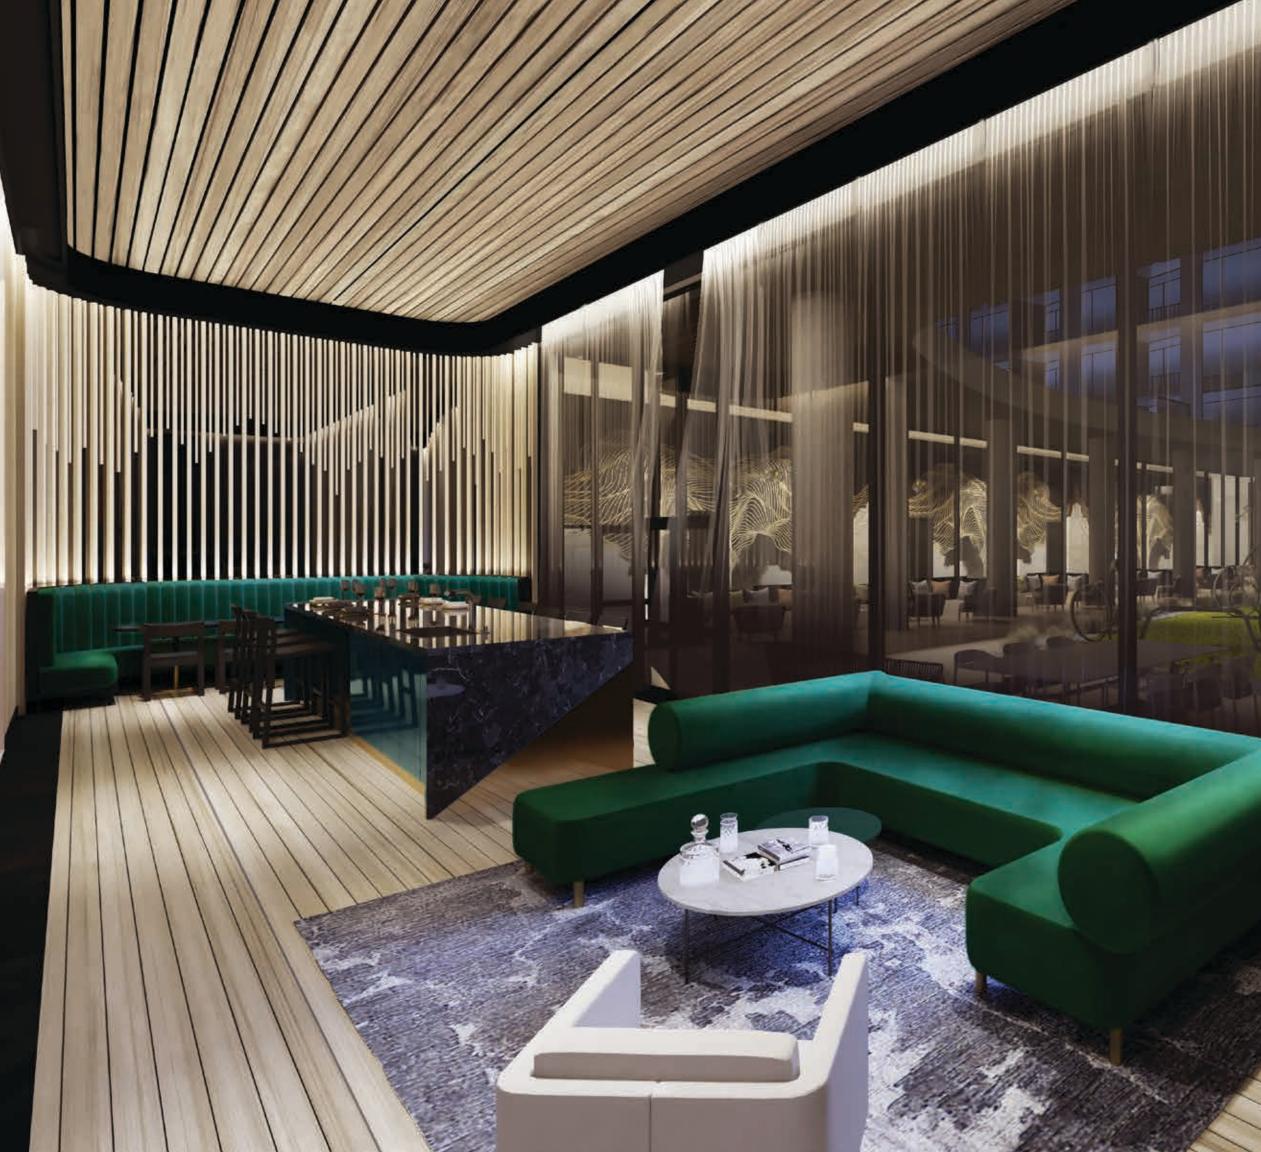

On the 7th floor you will find decadent amenities galore. The landscaped Outdoor Terrace is home to an Outdoor Fitness Studio for you, and an Outdoor Dog Walk for your four-legged friend. Inside, find the Dog Wash station to keep Rover looking his best, the Games Room with wet bar and high definition TV, and the fully equipped Fitness Centre.

The canopied Outdoor Terrace presents an idyllic place to socialize, while shielded from the sun. Dine al fresco in one of the BBQs areas, complete with dining tables and comfy lounge seating.

Head to the Games Lounge and claim one of the seating areas to unwind with friends over a board, card game or witty repartee. Or show off your signature cocktail at the long bar, before adjourning for dinner at the stylish high top, in the Dining Lounge next door.