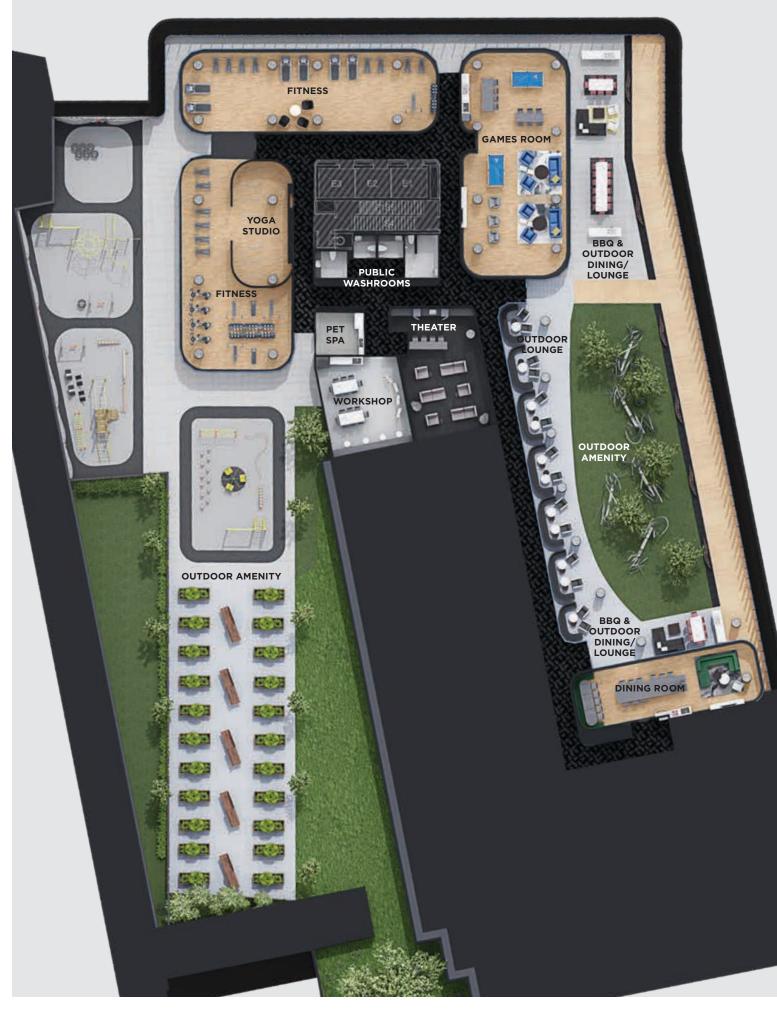

On the 7th floor you will find decadent amenities galore. The landscaped Outdoor Terrace is home to an Outdoor Fitness Studio for you, and an Outdoor Dog Walk for your four-legged friend. Inside, find the Dog Wash station to keep Rover looking his best, the Games Room with wet bar and high definition TV, and the fully equipped Fitness Centre.

The canopied Outdoor Terrace presents an idyllic place to socialize, while shielded from the sun. Dine al fresco in one of the BBQs areas, complete with dining tables and comfy lounge seating.

Head to the Games Lounge and claim one of the seating areas to unwind with friends over a board, card game or witty repartee. Or show off your signature cocktail at the long bar, before adjourning for dinner at the stylish high top, in the Dining Lounge next door.

The state-of-the-art Fitness Centre is outfitted with the latest cardio equipment and free weights, to help you keep pace with your healthy lifestyle. There's even a dedicated space for yoga and stretching, when you want to slow things down.

### 7th floor terrace

Remington Group's new, art-inspired condominium in Downtown Markham. A modern metropolis defined by artistic expression where every street corner is infused with inspiration, combining the best of natural spaces with creative nuances, culminating in an exquisite urban canvas.