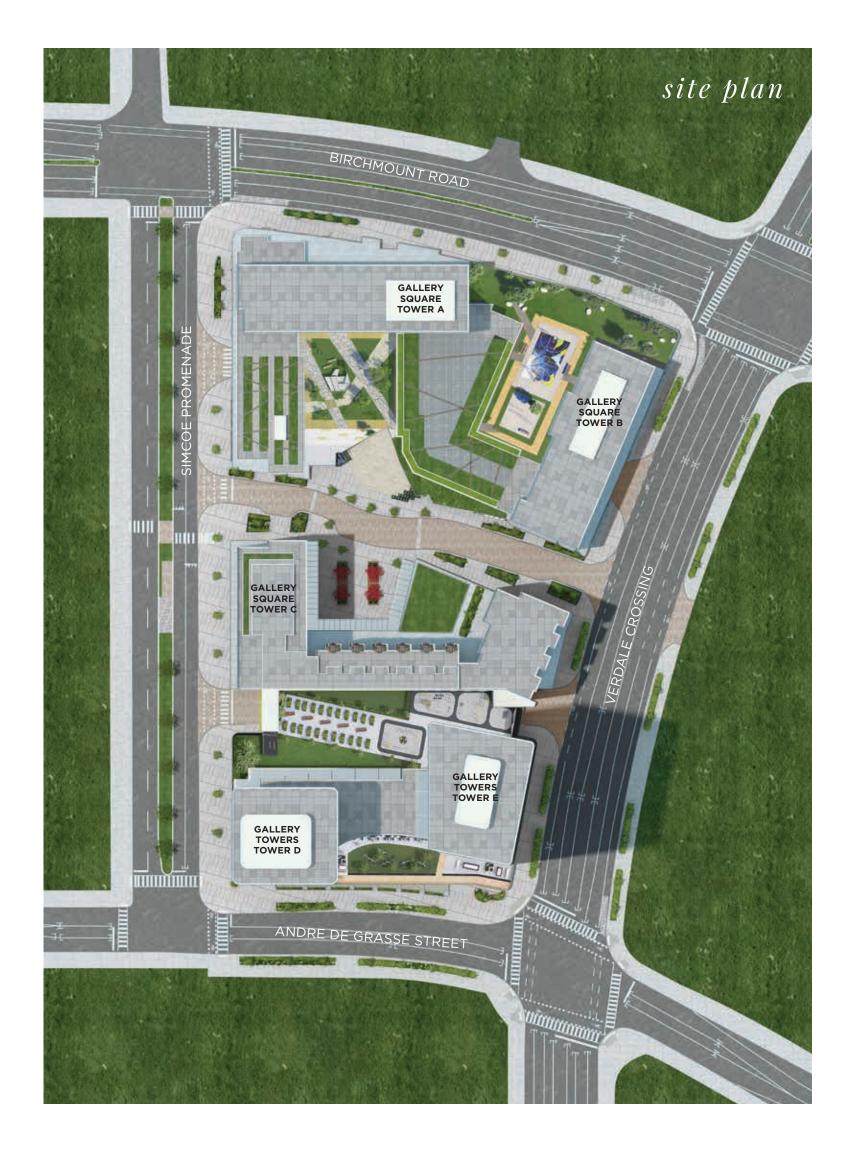

### THE FINER ART of downtown markham

Rising above Downtown Markham's art-infused community, Gallery Towers' two glass towers incorporate unexpected notches and articulated banding, transforming them into sculptures in their own right. Linked at ground level by an exceptional 7-storey podium, the towers offer exceptional 1, 2 and 3 bedroom residences with den options and spacious terraces, in addition to design-forward 2 storey residences.