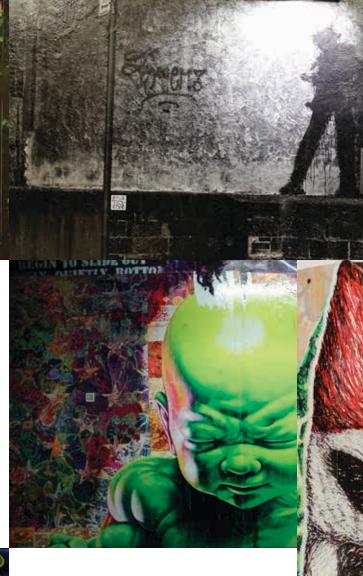

In Downtown Markham, art is everywhere ... including underground! Explore the car park beneath the Remington Contemporary Art Gallery Building featuring vibrant street art images from celebrated photographer Hank O'Neal. O'Neal's project to document street art began in 1977 and continues to this day. His collection of photographs was published in 2012 in his much-lauded book, XCIA's Street Art Project. The images on display in the parking garage are among his favourites from his collection.