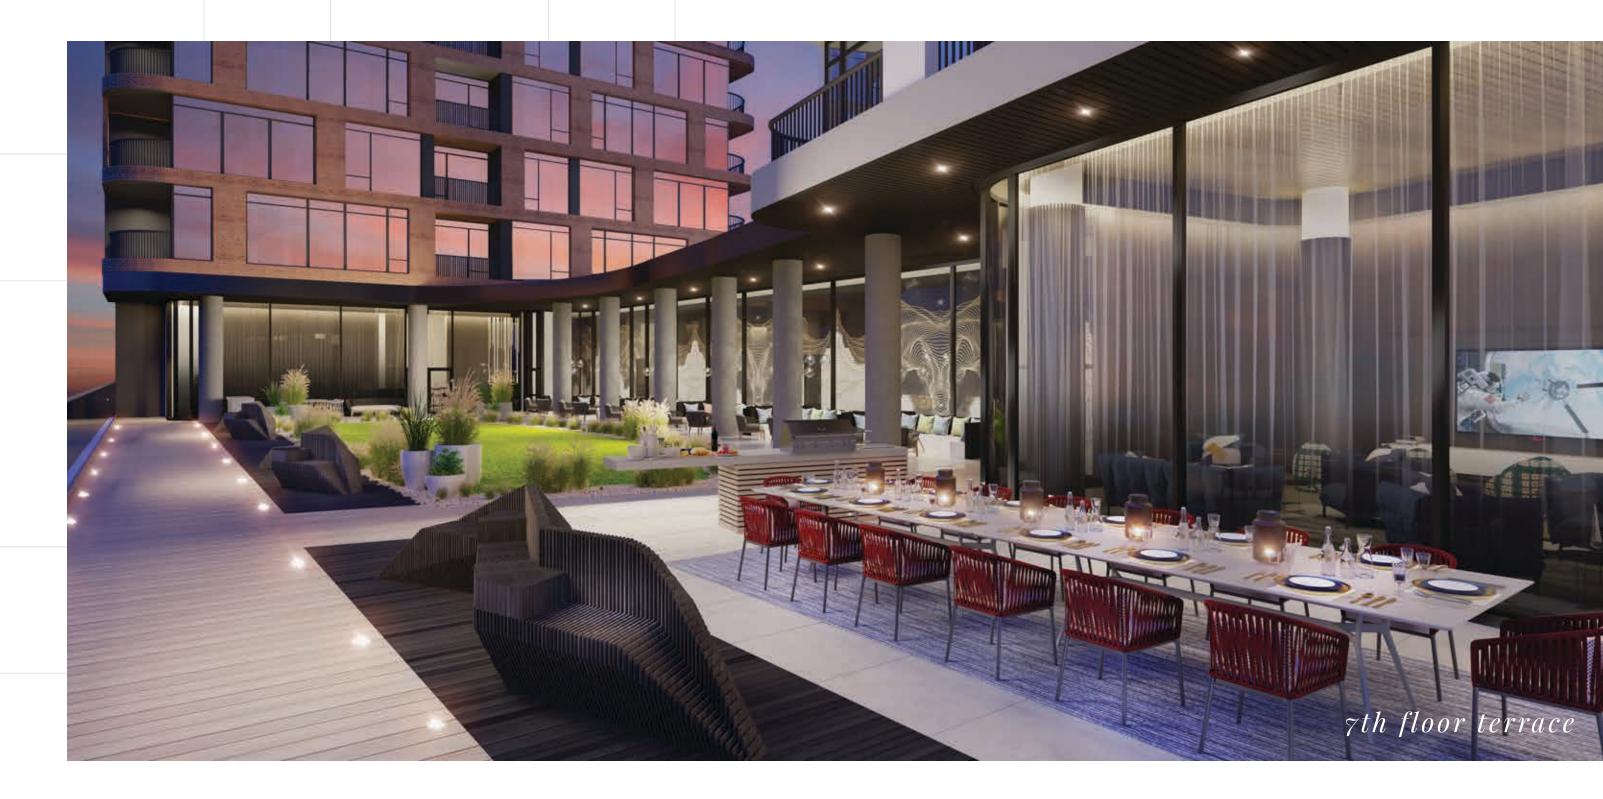

On the 7th floor you will find decadent amenities galore. The landscaped Outdoor Terrace is home to an Outdoor Fitness Studio for you, and an Outdoor Dog Walk for your four-legged friend. Inside, find the Dog Wash station to keep Rover looking his best, the Games Room with wet bar and high definition TV, and the fully equipped Fitness Centre.

The canopied Outdoor Terrace presents an idyllic place to socialize, while shielded from the sun. Dine al fresco in one of the BBQs areas, complete with dining tables and comfy lounge seating.

Head to the Games Lounge and claim one of the seating areas to unwind with friends over a board, card game or witty repartee. Or show off your signature cocktail at the long bar, before adjourning for dinner at the stylish high top, in the Dining Lounge next door.

### 7th floor terrace

Remington Group's new, art-inspired condominium in Downtown Markham. A modern metropolis defined by artistic expression where every street corner is infused with inspiration, combining the best of natural spaces with creative nuances, culminating in an exquisite urban canvas.