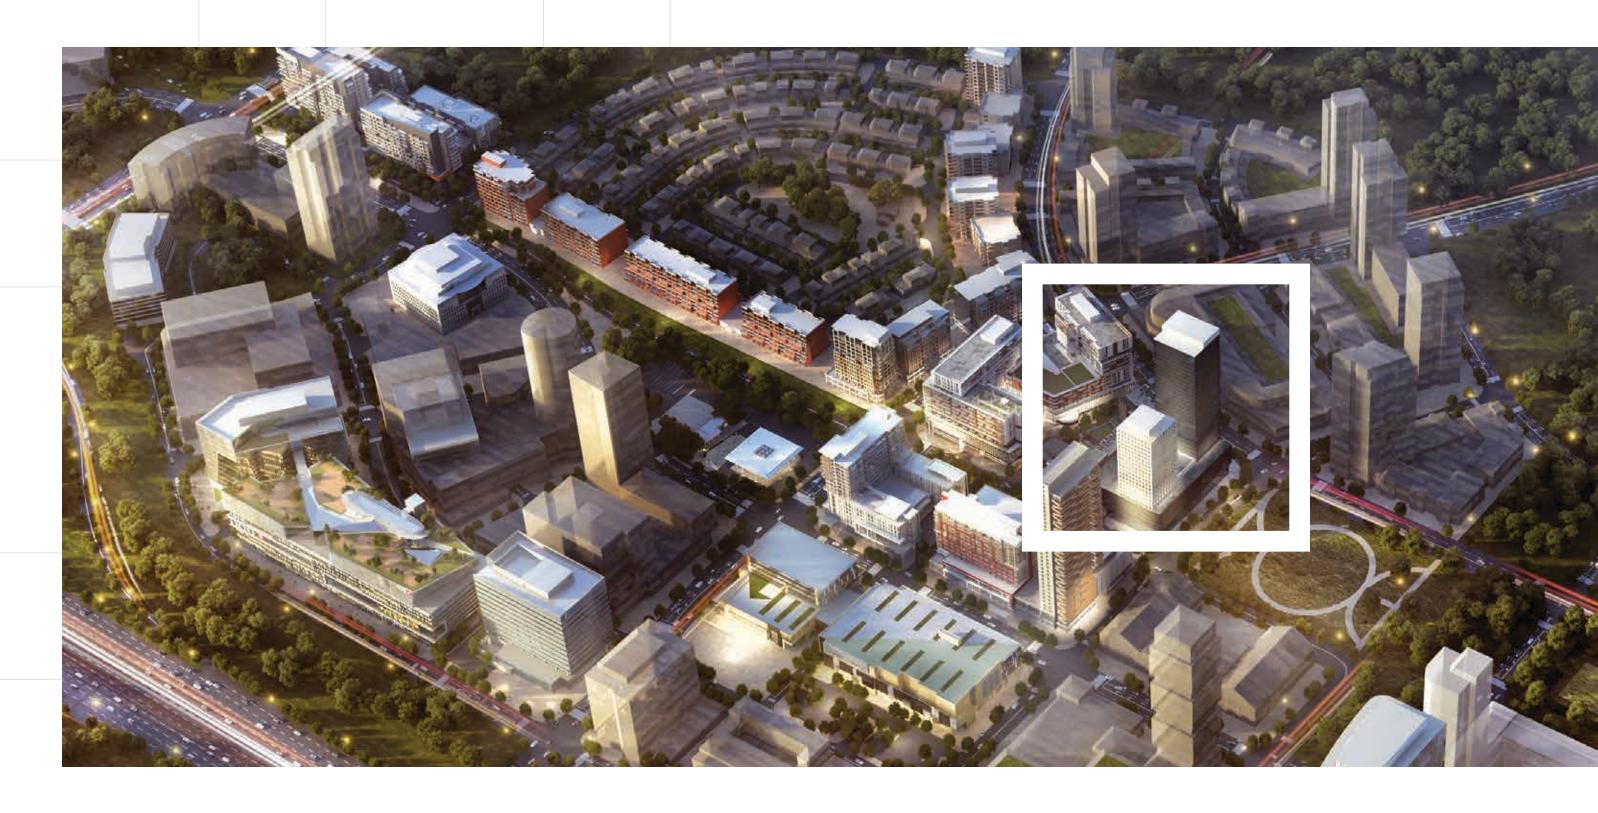

### THE FINER ART of downtown markham

Rising above Downtown Markham's art-infused community, Gallery Towers' two glass towers incorporate unexpected notches and articulated banding, transforming them into sculptures in their own right. Linked at ground level by an exceptional 7-storey podium, the towers offer exceptional 1, 2 and 3 bedroom residences with den options and spacious terraces, in addition to design-forward 2 storey residences.

## THE FINER ART of EMBRACING CREATIVITY

Just imagine your favourite museum being transported outdoors. Then, imagine having the incredible opportunity to live within it. That's exactly what Remington Group has created: Downtown Markham is an urban destination with art at its heart. This is a Living Art Gallery with breathtaking sculptures on street corners, thought-provoking art built right into building facades, even your very own art historian guiding you through it all. Downtown Markham is where everyday living comes infused with inspiration, imagination and innovation. And it's everywhere you want to be.