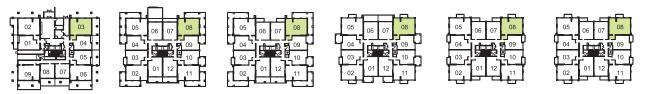

## A20A

Interior: 790 S.F. Exterior: 53–356 S.F. Total: 843–1,146 S.F.

A20C

8th FLOOR - BLDG A

Interior: 749 S.F.

Exterior: 53-342 S.F.

Total: 802-1,091 S.F.

08