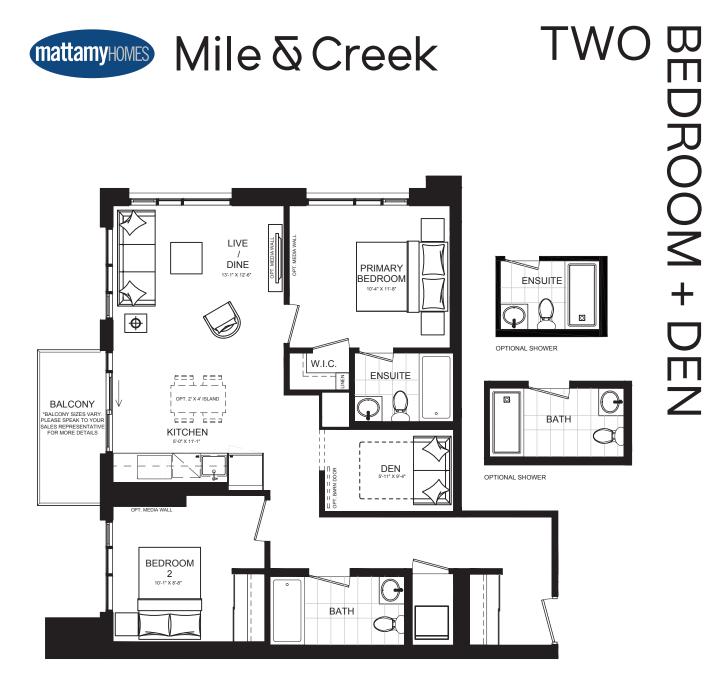

Interior: 951 S.F.

Exterior: 53-339 S.F.

Total: 1,004-1,290 S.F.

A30A

All illustrations are artist's concept. Materials, specifications, floor plans, terms and conditions are subject to change without notice. All room sizes are approximate dimensions. Actual square footage and usable floor space may vary slightly from those stated. Ceilings and walls may be modified to accommodate the mechanical and electrical systems. The unit shown may be the reverse of the unit built. E. & O.E.