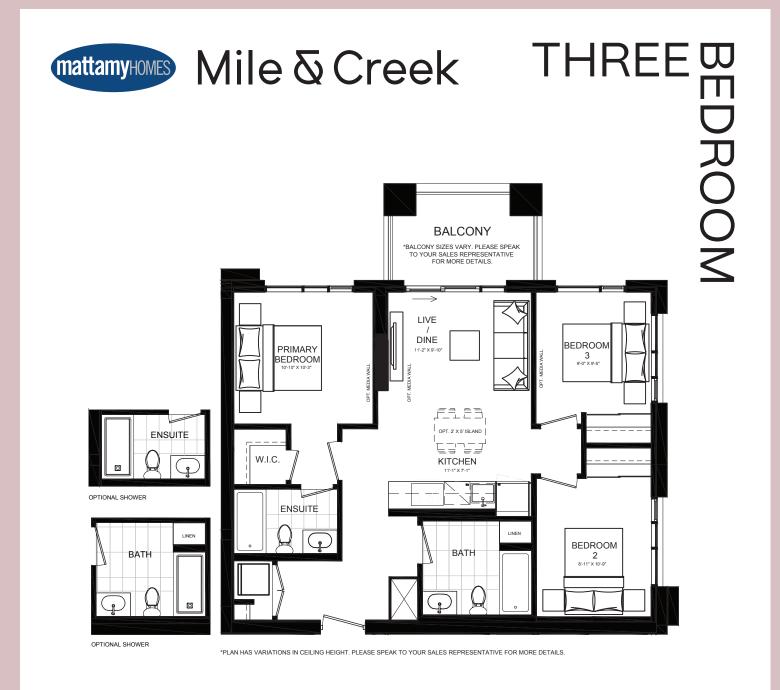

\*PLAN HAS VARIATIONS IN CEILING HEIGHT. PLEASE SPEAK TO YOUR SALES REPRESENTATIVE FOR MORE DETAILS.

All illustrations are artist's concept. Materials, specifications, floor plans, terms and conditions are subject to change without notice. All room sizes are approximate dimensions. Actual square footage and usable floor space may vary slightly from those stated. Ceilings and walls may be modified to accommodate the mechanical and electrical systems. The unit shown may be the reverse of the unit built. E. & O.E.

\*PLAN HAS VARIATIONS IN CEILING HEIGHT. PLEASE SPEAK TO YOUR SALES REPRESENTATIVE FOR MORE DETAILS.

AJDA

Interior: 976 S.F. Exterior: 318 S.F. Total: 1,294 S.F. All illustrations are artist's concept. Materials, specifications, floor plans, terms and conditions are subject to change without notice. All room sizes are approximate dimensions. Actual square footage and usable floor space may vary slightly from those stated. Ceilings and walls may be modified to accommodate the mechanical and electrical systems. The unit shown may be the reverse of the unit built. E. & O.E.