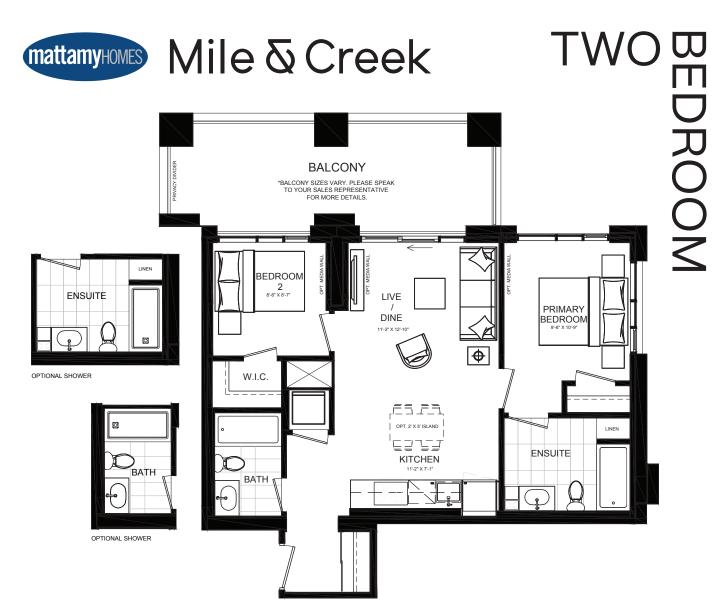

\*PLAN HAS VARIATIONS IN CEILING HEIGHT. PLEASE SPEAK TO YOUR SALES REPRESENTATIVE FOR MORE DETAILS.

All illustrations are artist's concept. Materials, specifications, floor plans, terms and conditions are subject to change without notice. All room sizes are approximate dimensions. Actual square footage and usable floor space may vary slightly from those stated. Ceilings and walls may be modified to accommodate the mechanical and electrical systems. The unit shown may be the reverse of the unit built. E. & O.E.