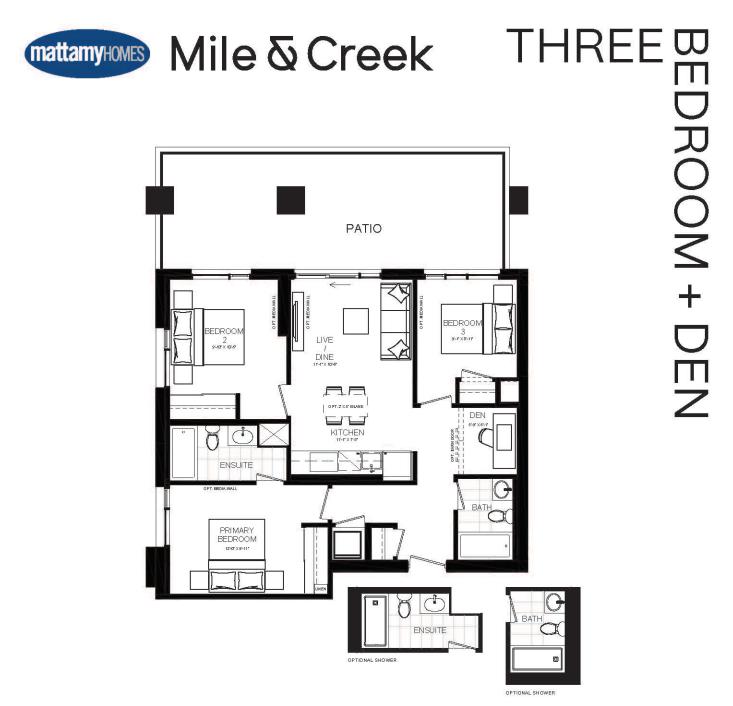

ject to change without notice. All room sizes are approximate dimensions. Actual square footage and usable floor space may vary slightly from those stated. Ceilings and walls may be modified to accommodate the mechanical and electrical systems. The unit shown may be the reverse of the unit built. E.&O.E.

N





B2DB

Interior: 887 S.F. Exterior: 49–424 S.F. Total: 936–1,311 S.F. All illustrations are artist's concept. Materials, specifications, floor plans, terms and conditions are subject to change without notice. All room sizes are approximate dimensions. Actual square footage and usable floor space may vary slightly from those stated. Ceilings and walls may be modified to accommodate the mechanical and electrical systems. The unit shown may be the reverse of the unit built. E. & O.E.



\*PLAN HAS VARIATIONS IN CEILING HEIGHT. PLEASE SPEAK TO YOUR SALES REPRESENTATIVE FOR MORE DETAILS.



AJDA

Interior: 976 S.F. Exterior: 318 S.F. Total: 1,294 S.F. All illustrations are artist's concept. Materials, specifications, floor plans, terms and conditions are subject to change without notice. All room sizes are approximate dimensions. Actual square footage and usable floor space may vary slightly from those stated. Ceilings and walls may be modified to accommodate the mechanical and electrical systems. The unit shown may be the reverse of the unit built. E. & O.E.

个 N



OPTIONAL SHOWER

\*PLAN HAS VARIATIONS IN CEILING HEIGHT. PLEASE SPEAK TO YOUR SALES REPRESENTATIVE FOR MORE DETAILS.



A2DA

Interior: 915 S.F. Exterior: 339–346 S.F. Total: 1,254–1,261 S.F. All illustratio