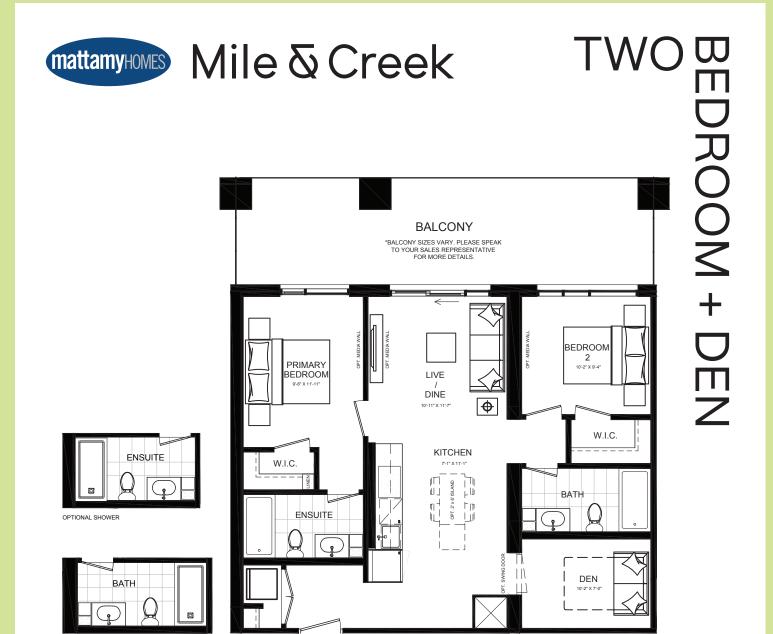

\*PLAN HAS VARIATIONS IN CEILING HEIGHT. PLEASE SPEAK TO YOUR SALES REPRESENTATIVE FOR MORE DETAILS.

AJDA

Interior: 976 S.F. Exterior: 318 S.F. Total: 1,294 S.F. All illustrations are artist's concept. Materials, specifications, floor plans, terms and conditions are subject to change without notice. All room sizes are approximate dimensions. Actual square footage and usable floor space may vary slightly from those stated. Ceilings and walls may be modified to accommodate the mechanical and electrical systems. The unit shown may be the reverse of the unit built. E. & O.E.