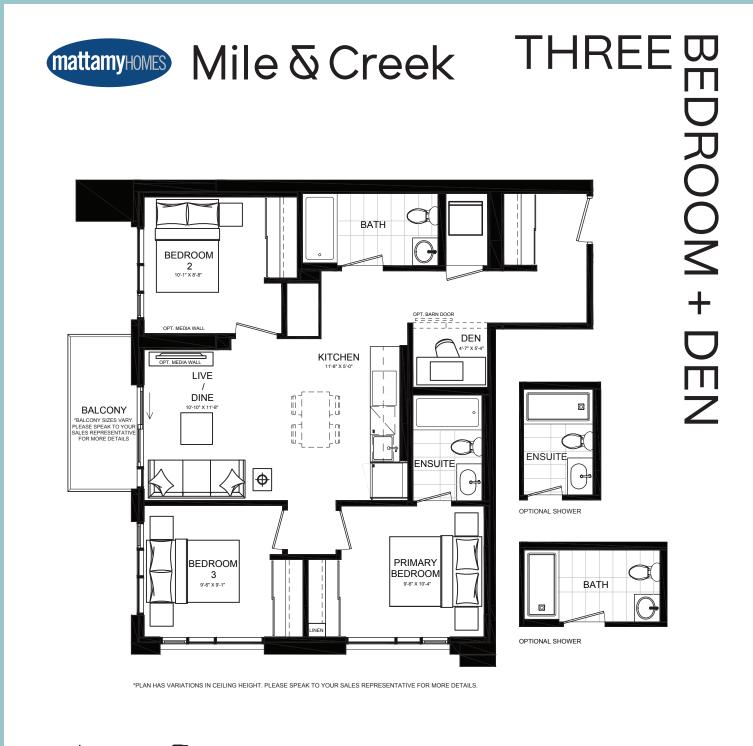

个 N

OPTIONAL SHOWER

\*PLAN HAS VARIATIONS IN CEILING HEIGHT. PLEASE SPEAK TO YOUR SALES REPRESENTATIVE FOR MORE DETAILS.

A2DA

Interior: 915 S.F. Exterior: 339–346 S.F. Total: 1,254–1,261 S.F. All illustrations are artist's concept. Materials, specifications, floor plans, terms and conditions are subject to change without notice. All room sizes are approximate dimensions. Actual square footage and usable floor space may vary slightly from those stated. Ceilings and walls may be modified to accommodate the mechanical and electrical systems. The unit shown may be the reverse of the unit built. E. & O.E.