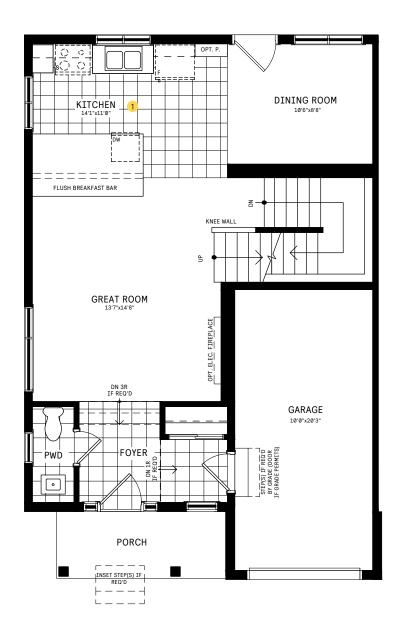

#### MAIN FLOOR

#### MAIN FLOOR DESIGNER CHOICE OPTIONS ON NEXT PAGE ightarrow

1 Chef Center

Optional Walk-in Pantry

3 Chef Center w/ Walk-in Pantry

## 25' COLLECTION / PLAN 1 MAIN FLOOR