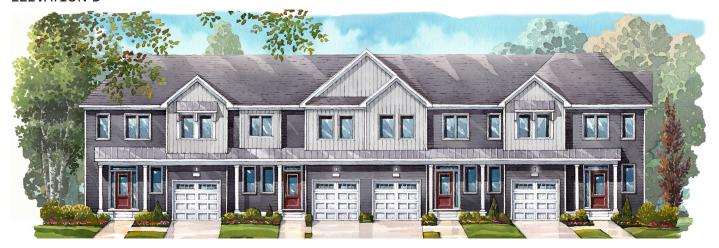

#### **ELEVATION D**

#### WELCOME HOME

This contemporary farmhouse design features premium exteriors and metal roof accents. An open plan living space looks out over the backyard and the main floor features a mudroom with walk-in closet. The primary bedroom has a beautiful ensuite and all bedrooms feature a walk-in closet. A spacious finished basement offers flexible space to meet the needs of any family.