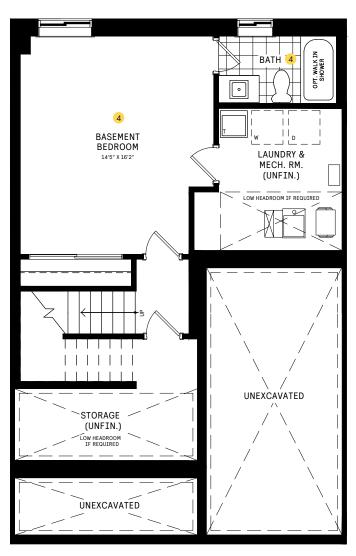

#### **BASEMENT**

#### BASEMENT DESIGNER CHOICE OPTIONS ON NEXT PAGE ightarrow

1 Finished Basement Powder Room 2 Finished Basement Bathroom 3 Basement Bedroom w/ Den 4 Larger Basement Bedroom

## 25' COLLECTION / PLAN 1 BASEMENT