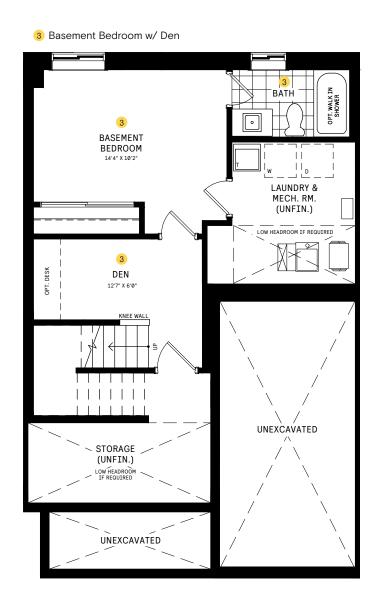

#### BASEMENT DESIGNER CHOICE OPTIONS ON NEXT PAGE ightarrow

1 Finished Basement Powder Room 2 Finished Basement Bathroom 3 Basement Bedroom w/ Den 4 Larger Basement Bedroom

#### BASEMENT DESIGNER CHOICE OPTIONS ON NEXT PAGE ightarrow

1 Finished Basement Powder Room

2 Finished Basement Bathroom

3 Basement Bedroom w/ Den