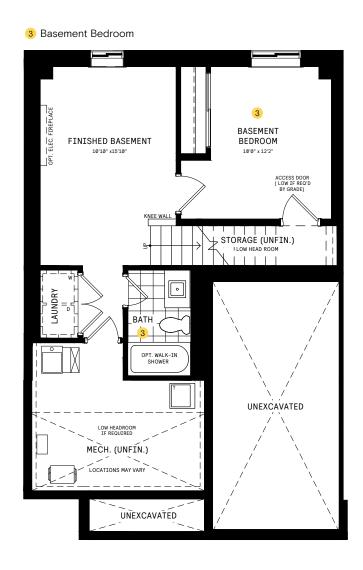

#### BASEMENT DESIGNER CHOICE OPTIONS ON NEXT PAGE ightarrow

1 Finished Basement Powder Room 2 Finished Basement Bathroom 3 Basement Bedroom w/ Den 4 Larger Basement Bedroom

## 25' COLLECTION / PLAN 1 BASEMENT