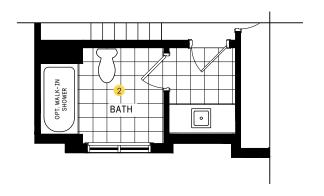

xible space to meet the needs of any family.

#### **INFO**

| Square Feet | 2,014   |
|-------------|---------|
| Bedrooms    | 3-4     |
| Bathrooms   | 2.5-3.5 |
| Garage      | 1       |

<sup>\*</sup>Square Feet includes 454 Sq. Ft. Finished Basement

#### MAIN FLOOR



#### MAIN FLOOR DESIGNER CHOICE OPTIONS ON NEXT PAGE ightarrow

1 Chef Center

Optional Walk-in Pantry

3 Chef Center w/ Walk-in Pantry



## 25' COLLECTION / PLAN 1 MAIN FLOOR

#### DESIGNER CHOICE OPTIONS

1 Chef Center



2 Optional Walk-in Pantry



3 Chef Center w/ Walk-in Pantry





## SECOND FLOOR



#### SECOND FLOOR DESIGNER CHOICE OPTIONS ON NEXT PAGE ightarrow



2 Shared Alternate Main Bath



## 25' COLLECTION / PLAN 1 SECOND FLOOR

#### **DESIGNER CHOICE OPTIONS**





#### 2 Shared Alternate Main Bath





#### **BASEMENT**



#### BASEMENT DESIGNER CHOICE OPTIONS ON NEXT PAGE ightarrow

1 Finished Basement Powder Room 2 Finished Basement Bathroom 3 Basement Bedroom w/ Den 4 Larger Basement Bedroom



## 25' COLLECTION / PLAN 1 BASEMENT

### DESIGNER CHOICE OPTIONS

1 Finished Basement Powder Room



2 Finished Basement Bathroom





## 25' COLLECTION / PLAN 1 BASEMENT

#### DESIGNER CHOICE OPTIONS CONT'D.





## 25' COLLECTION / PLAN 1 BASEMENT

#### DESIGNER CHOICE OPTIONS CONT'D.







# CAINAN

## **FOX RUN**

## 25' COLLECTION / PLAN 1E FLOOR PLANS

#### **ELEVATION D**



#### WELCOME HOME

This contemporary farmhouse design features premium exteriors and metal roof accents. An open plan living space looks out over the backyard and the main floor features a mudroom with walk-in c