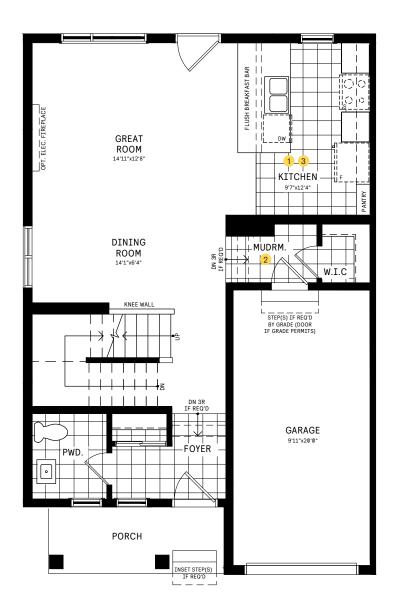

#### MAIN FLOOR

#### MAIN FLOOR DESIGNER CHOICE OPTIONS ON NEXT PAGE ightarrow

1 Chef Center

Optional Walk-in Pantry

3 Chef Center w/ Walk-in Pantry

## 25' COLLECTION / PLAN 1 MAIN FLOOR