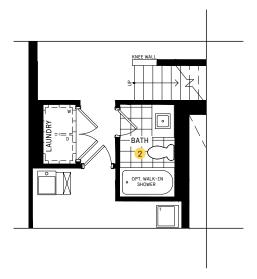

### DESIGNER CHOICE OPTIONS

1 Finished Basement Powder Room

2 Finished Basement Bathroom