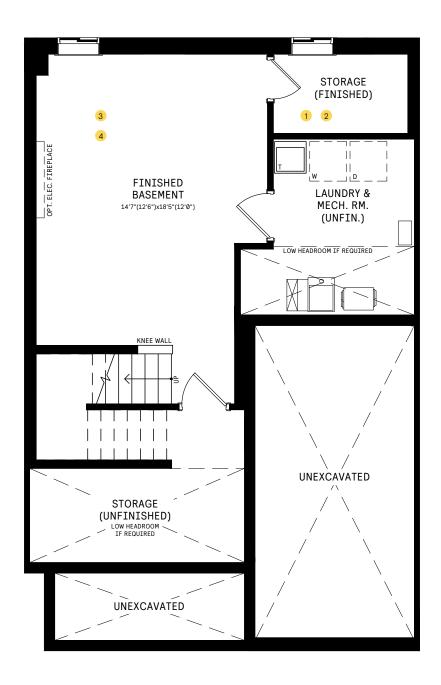

#### **BASEMENT**

#### BASEMENT DESIGNER CHOICE OPTIONS ON NEXT PAGE ightarrow

1 Finished Basement Powder Room 2 Finished Basement Bathroom 3 Basement Bedroom w/ Den 4 Larger Basement Bedroom

## 25' COLLECTION / PLAN 1 BASEMENT