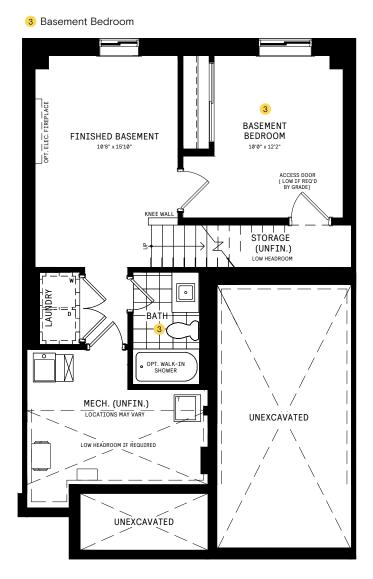

#### **BASEMENT**

#### BASEMENT DESIGNER CHOICE OPTIONS ON NEXT PAGE ightarrow

1 Finished Basement Powder Room 2 Finished Basement Bathroom 3 Basement Bedroom w/ Den 4 Larger Basement Bedroom

## 25' COLLECTION / PLAN 1 BASEMENT