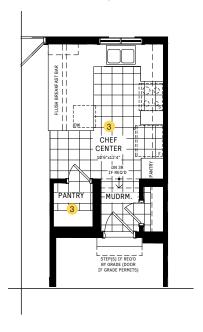

## 25' COLLECTION / PLAN 1 MAIN FLOOR

#### DESIGNER CHOICE OPTIONS

1 Chef Center

2 Optional Walk-in Pantry

3 Chef Center w/ Walk-in Pantry

#### MAIN FLOOR DESIGNER CHOICE OPTIONS ON NEXT PAGE ightarrow

1 Chef Center

Optional Walk-in Pantry

3 Chef Center w/ Walk-in Pantry