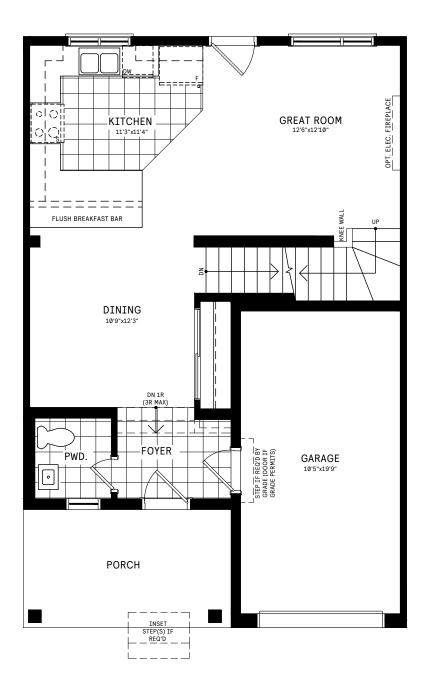

#### MAIN FLOOR

#### MAIN FLOOR DESIGNER CHOICE OPTIONS ON NEXT PAGE ightarrow

1 Chef Center

Optional Walk-in Pantry

3 Chef Center w/ Walk-in Pantry