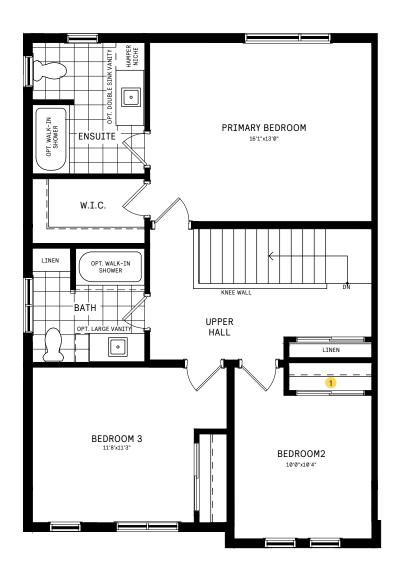

## 25' COLLECTION / PLAN 1 SECOND FLOOR

#### **DESIGNER CHOICE OPTIONS**

#### 2 Shared Alternate Main Bath