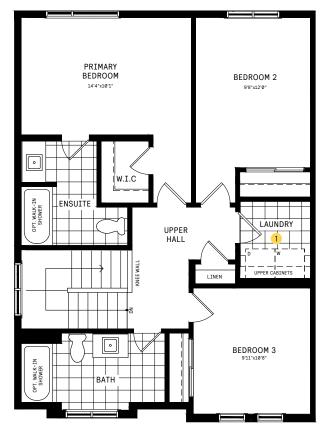

#### 25' COLLECTION / PLAN 1E SECOND FLOOR

#### **DESIGNER CHOICE OPTIONS**

1 2nd Floor Laundry

2 Shared Alternate Main Bath