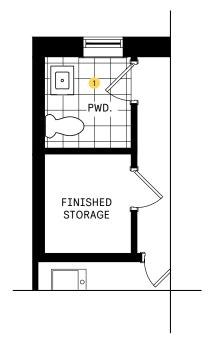

### DESIGNER CHOICE OPTIONS

1 Finished Basement Powder Room

2 Finished Basement Bathroom