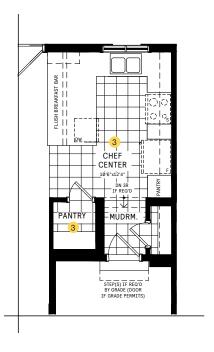

## 25' COLLECTION / PLAN 1 MAIN FLOOR

#### DESIGNER CHOICE OPTIONS

1 Chef Center

2 Optional Walk-in Pantry

3 Chef Center w/ Walk-in Pantry