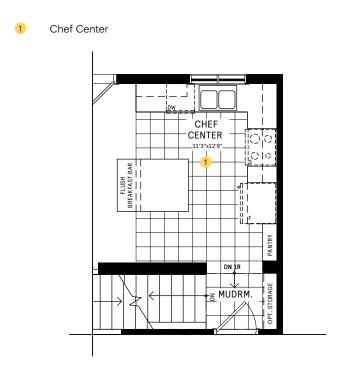

#### MAIN FLOOR DESIGNER CHOICE OPTIONS ON NEXT PAGE ightarrow

1 Chef Center

Optional Walk-in Pantry

3 Chef Center w/ Walk-in Pantry

#### DESIGNER CHOICE OPTIONS

1 Chef Center

2 Optional Walk-in Pantry

3 Chef Center w/ Walk-in Pantry