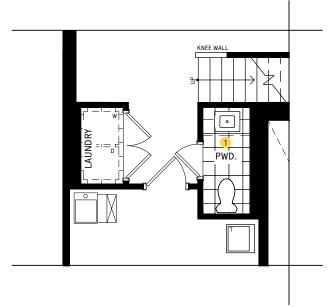

athrooms   | 2.5-3.5 |
| Garage      | 1       |

<sup>\*</sup>Square Feet includes 576 Sq. Ft. Finished Basement

#### MAIN FLOOR



#### MAIN FLOOR DESIGNER CHOICE OPTIONS ON NEXT PAGE ightarrow

1 Chef Center



## 25' COLLECTION / PLAN 4C MAIN FLOOR

#### DESIGNER CHOICE OPTIONS





## SECOND FLOOR



#### SECOND FLOOR DESIGNER CHOICE OPTIONS ON NEXT PAGE ightarrow

1 2nd Floor Laundry



## 25' COLLECTION / PLAN 4C SECOND FLOOR

#### DESIGNER CHOICE OPTIONS





#### **BASEMENT**



\*Laundry Closet deleted w/ purchase of 2nd Floor Laundry

#### BASEMENT DESIGNER CHOICE OPTIONS ON NEXT PAGE ightarrow

1 Finished Basement Powder Room

2 Finished Basement Bathroom

3 Basement Bathroom



## 25' COLLECTION / PLAN 4C BASEMENT

## DESIGNER CHOICE OPTIONS

1 Finished Basement Powder Room



\*Laundry Closet deleted w/ purchase of 2nd Floor Laundry

2 Finished Basement Bathroom



\*Laundry Closet deleted w/ purchase of 2nd Floor Laundry



## 25' COLLECTION / PLAN 4C BASEMENT

### DESIGNER CHOICE OPTIONS



\*Laundry Closet deleted w/ purchase of 2nd Floor Laundry



# CAINAN

## **FOX RUN**

## 25' COLLECTION / PLAN 5 FLOOR PLANS

#### **ELEVATION D**



#### WELCOME HOME

This open plan living space overlooks the rear yard and boasts exceptional natural light. The generous primary suite features a beautiful ensuite and walk-in closet, while the finished basement offers plenty of room for a busy family. This contemporary farmhouse includes premium exteriors and metal roof accents.

#### **INFO**

| Square Feet | 1,787   |
|-------------|---------|
| Bedrooms    | 3-4     |