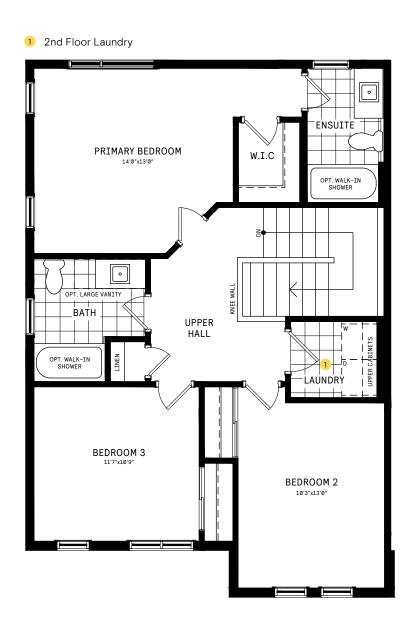

#### 25' COLLECTION / PLAN 1E SECOND FLOOR

#### **DESIGNER CHOICE OPTIONS**

1 2nd Floor Laundry

2 Shared Alternate Main Bath

#### 1 2nd Floor Laundry