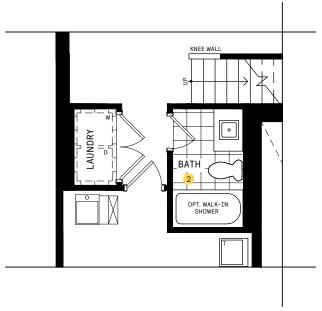

## 25' COLLECTION / PLAN 1 BASEMENT

### DESIGNER CHOICE OPTIONS

1 Finished Basement Powder Room

2 Finished Basement Bathroom