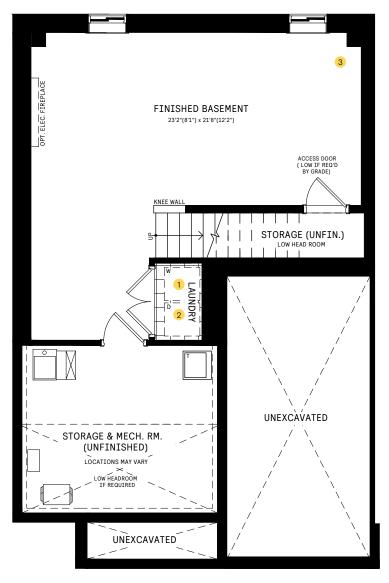

## 25' COLLECTION / PLAN 1E BASEMENT

### DESIGNER CHOICE OPTIONS

1 Finished Basement Powder Room

2 Finished Basement Bathroom