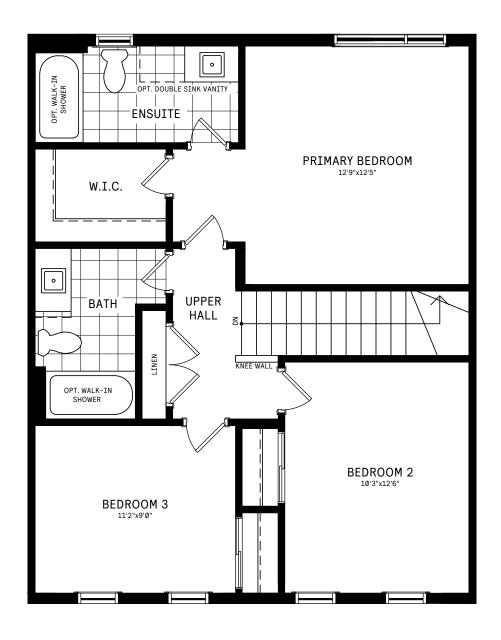

## SECOND FLOOR

#### SECOND FLOOR DESIGNER CHOICE OPTIONS ON NEXT PAGE ightarrow

2 Shared Alternate Main Bath

## 25' COLLECTION / PLAN 1 SECOND FLOOR

#### **DESIGNER CHOICE OPTIONS**

#### 2 Shared Alternate Main Bath