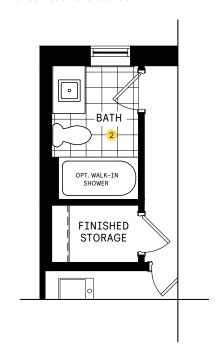

### DESIGNER CHOICE OPTIONS

1 Finished Basement Powder Room

2 Finished Basement Bathroom