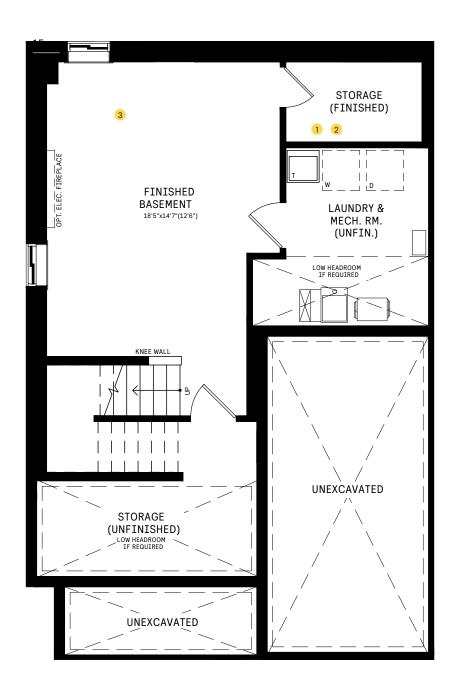

#### **BASEMENT**

#### BASEMENT DESIGNER CHOICE OPTIONS ON NEXT PAGE ightarrow

1 Finished Basement Powder Room 2 Finished Basement Bathroom 3 Basement Bedroom w/ Den 4 Larger Basement Bedroom

## 25' COLLECTION / PLAN 1 BASEMENT