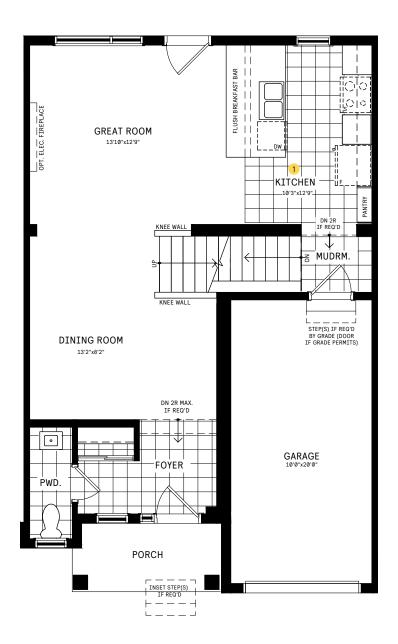

#### MAIN FLOOR

#### MAIN FLOOR DESIGNER CHOICE OPTIONS ON NEXT PAGE ightarrow

1 Chef Center

Optional Walk-in Pantry

3 Chef Center w/ Walk-in Pantry

## 25' COLLECTION / PLAN 1 MAIN FLOOR