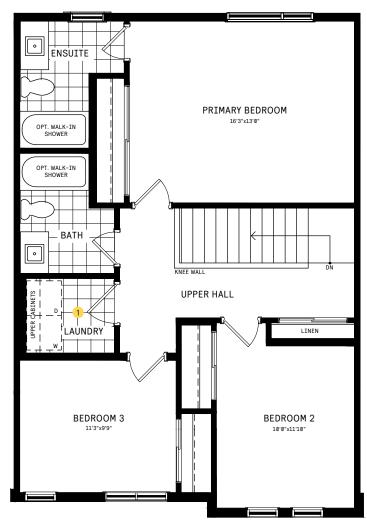

## SECOND FLOOR

#### SECOND FLOOR DESIGNER CHOICE OPTIONS ON NEXT PAGE ightarrow

2 Shared Alternate Main Bath

## 25' COLLECTION / PLAN 1 SECOND FLOOR

#### **DESIGNER CHOICE OPTIONS**

#### 2 Shared Alternate Main Bath