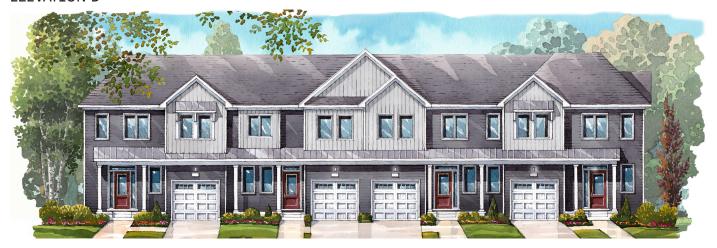

#### **ELEVATION D**

#### WELCOME HOME

This contemporary farmhouse design features premium exteriors and metal roof accents. An open plan living space looks out over the backyard and the main floor features a mudroom with walk-in closet. The primary bedroom has a beautiful ensuite and all bedrooms feature a walk-in closet. A spacious finished basement offers flexible space to meet the needs of any family.