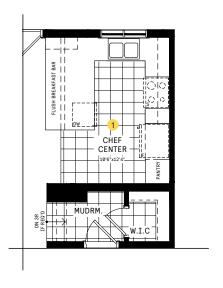

#### MAIN FLOOR DESIGNER CHOICE OPTIONS ON NEXT PAGE ightarrow

1 Chef Center

Optional Walk-in Pantry

3 Chef Center w/ Walk-in Pantry

#### DESIGNER CHOICE OPTIONS

1 Chef Center

2 Optional Walk-in Pantry

3 Chef Center w/ Walk-in Pantry