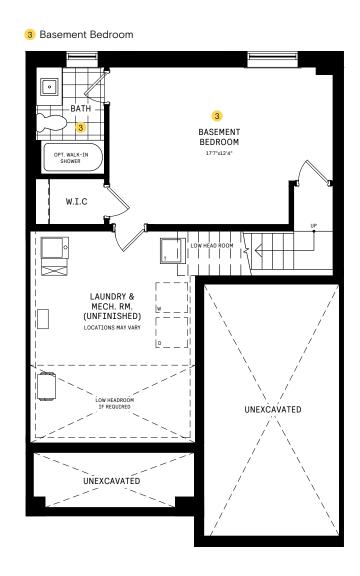

#### **BASEMENT**

#### BASEMENT DESIGNER CHOICE OPTIONS ON NEXT PAGE ightarrow

1 Finished Basement Powder Room 2 Finished Basement Bathroom 3 Basement Bedroom w/ Den 4 Larger Basement Bedroom

## 25' COLLECTION / PLAN 1 BASEMENT