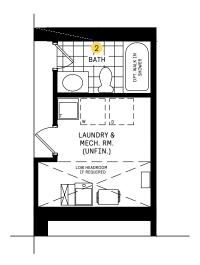

### DESIGNER CHOICE OPTIONS

1 Finished Basement Powder Room

2 Finished Basement Bathroom