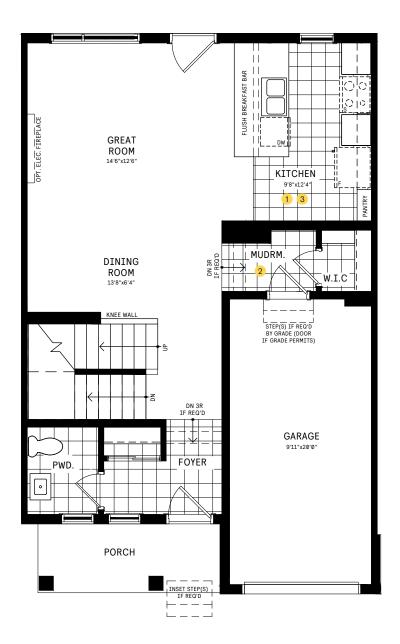

#### MAIN FLOOR

#### MAIN FLOOR DESIGNER CHOICE OPTIONS ON NEXT PAGE ightarrow

1 Chef Center

Optional Walk-in Pantry

3 Chef Center w/ Walk-in Pantry