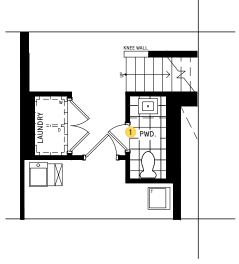

### DESIGNER CHOICE OPTIONS

1 Finished Basement Powder Room

2 Finished Basement Bathroom