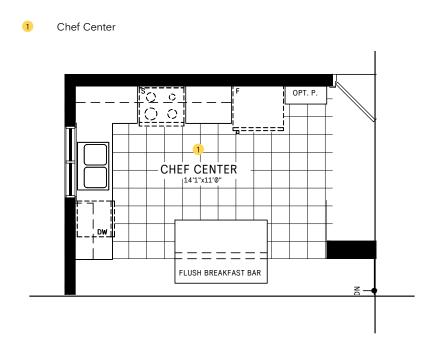

#### MAIN FLOOR DESIGNER CHOICE OPTIONS ON NEXT PAGE ightarrow

1 Chef Center

Optional Walk-in Pantry

3 Chef Center w/ Walk-in Pantry

#### DESIGNER CHOICE OPTIONS

1 Chef Center

2 Optional Walk-in Pantry

3 Chef Center w/ Walk-in Pantry