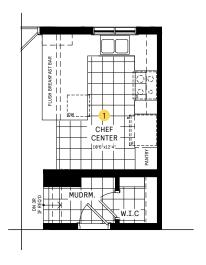

#### MAIN FLOOR DESIGNER CHOICE OPTIONS ON NEXT PAGE ightarrow

1 Chef Center

Optional Walk-in Pantry

3 Chef Center w/ Walk-in Pantry

#### DESIGNER CHOICE OPTIONS

1 Chef Center

2 Optional Walk-in Pantry

3 Chef Center w/ Walk-in Pantry