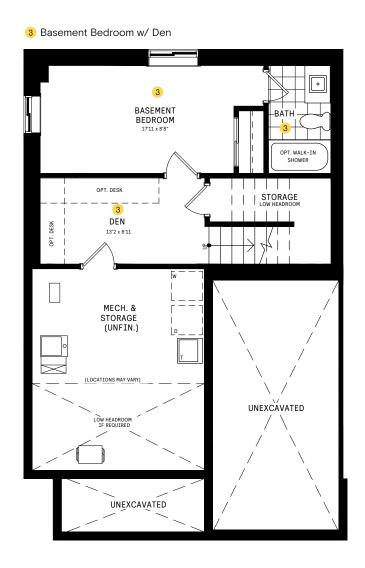

#### BASEMENT DESIGNER CHOICE OPTIONS ON NEXT PAGE ightarrow

1 Finished Basement Powder Room 2 Finished Basement Bathroom 3 Basement Bedroom w/ Den 4 Larger Basement Bedroom

## 25' COLLECTION / PLAN 1 BASEMENT

### DESIGNER CHOICE OPTIONS

1 Finished Basement Powder Room

2 Finished Basement Bathroom