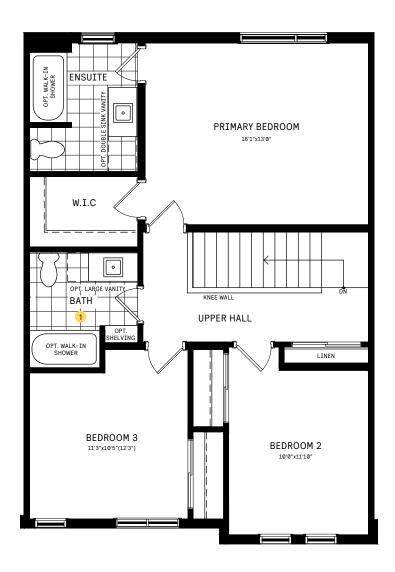

## SECOND FLOOR

#### SECOND FLOOR DESIGNER CHOICE OPTIONS ON NEXT PAGE ightarrow

2 Shared Alternate Main Bath

## 25' COLLECTION / PLAN 1 SECOND FLOOR