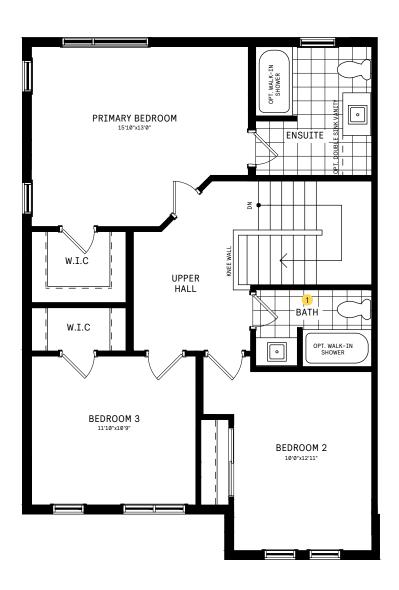

## 25' COLLECTION / PLAN 1 SECOND FLOOR

#### **DESIGNER CHOICE OPTIONS**

#### 2 Shared Alternate Main Bath