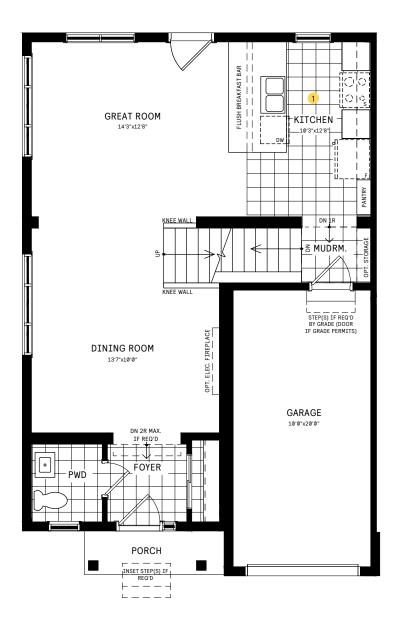

#### MAIN FLOOR

#### MAIN FLOOR DESIGNER CHOICE OPTIONS ON NEXT PAGE ightarrow

1 Chef Center

Optional Walk-in Pantry

3 Chef Center w/ Walk-in Pantry

## 25' COLLECTION / PLAN 1 MAIN FLOOR