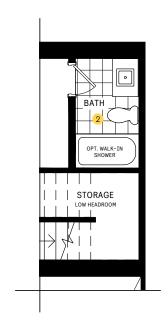

#### **BASEMENT**

#### BASEMENT DESIGNER CHOICE OPTIONS ON NEXT PAGE ightarrow

1 Finished Basement Powder Room 2 Finished Basement Bathroom 3 Basement Bedroom w/ Den 4 Larger Basement Bedroom

## 25' COLLECTION / PLAN 1 BASEMENT