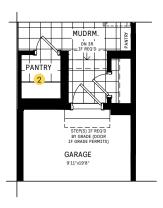

#### MAIN FLOOR DESIGNER CHOICE OPTIONS ON NEXT PAGE ightarrow

1 Chef Center

Optional Walk-in Pantry

3 Chef Center w/ Walk-in Pantry

#### DESIGNER CHOICE OPTIONS

1 Chef Center

2 Optional Walk-in Pantry

3 Chef Center w/ Walk-in Pantry