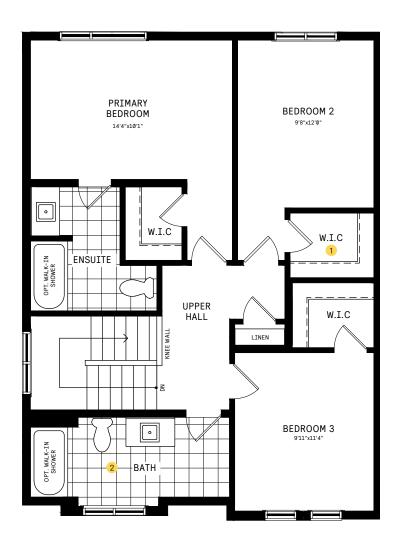

## 25' COLLECTION / PLAN 1 SECOND FLOOR

#### **DESIGNER CHOICE OPTIONS**

#### 2 Shared Alternate Main Bath