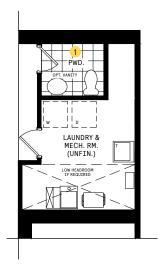

### DESIGNER CHOICE OPTIONS

1 Finished Basement Powder Room

2 Finished Basement Bathroom