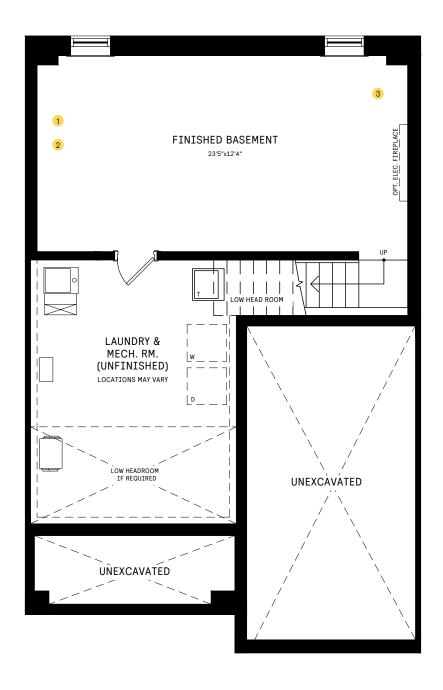

#### **BASEMENT**

#### BASEMENT DESIGNER CHOICE OPTIONS ON NEXT PAGE ightarrow

1 Finished Basement Powder Room 2 Finished Basement Bathroom 3 Basement Bedroom w/ Den 4 Larger Basement Bedroom

## 25' COLLECTION / PLAN 1 BASEMENT