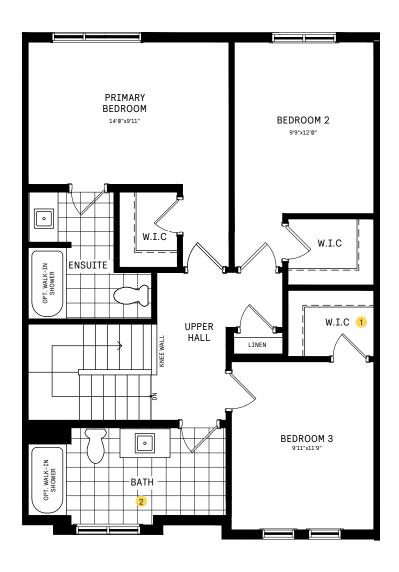

## 25' COLLECTION / PLAN 1 SECOND FLOOR

#### **DESIGNER CHOICE OPTIONS**

#### 2 Shared Alternate Main Bath