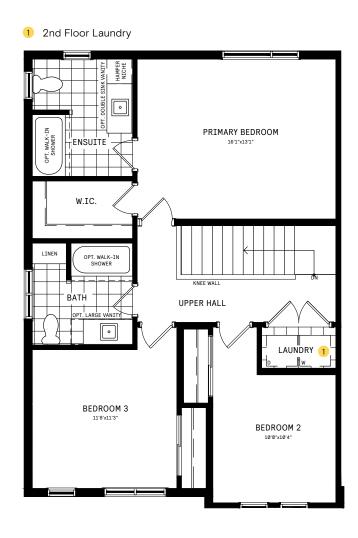

#### 25' COLLECTION / PLAN 1E SECOND FLOOR

#### **DESIGNER CHOICE OPTIONS**

1 2nd Floor Laundry

2 Shared Alternate Main Bath