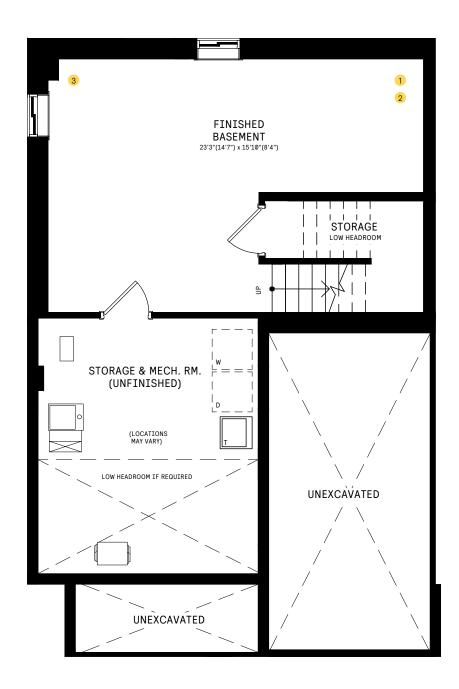

## 25' COLLECTION / PLAN 1 BASEMENT

### DESIGNER CHOICE OPTIONS

1 Finished Basement Powder Room

2 Finished Basement Bathroom