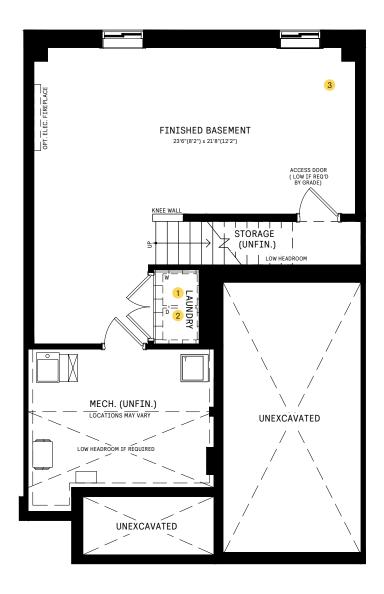

#### **BASEMENT**

#### BASEMENT DESIGNER CHOICE OPTIONS ON NEXT PAGE ightarrow

1 Finished Basement Powder Room 2 Finished Basement Bathroom 3 Basement Bedroom w/ Den 4 Larger Basement Bedroom

## 25' COLLECTION / PLAN 1 BASEMENT