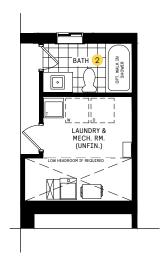

### DESIGNER CHOICE OPTIONS

1 Finished Basement Powder Room

2 Finished Basement Bathroom