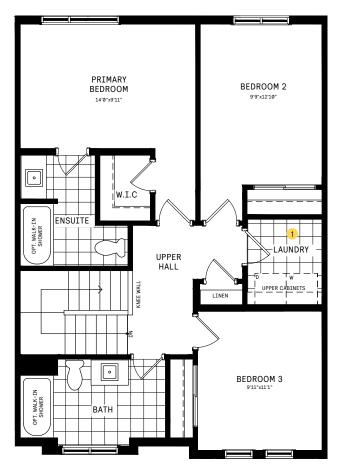

#### 25' COLLECTION / PLAN 1E SECOND FLOOR

#### **DESIGNER CHOICE OPTIONS**

1 2nd Floor Laundry

2 Shared Alternate Main Bath