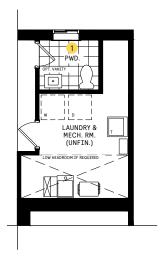

### DESIGNER CHOICE OPTIONS

1 Finished Basement Powder Room

2 Finished Basement Bathroom