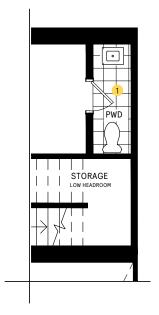

|-------------|---------|
| Bedrooms    | 3-4     |
| Bathrooms   | 2.5-3.5 |
| Garage      | 1       |

<sup>\*</sup>Square Feet includes 456 Sq. Ft. Finished Basement

#### MAIN FLOOR



#### MAIN FLOOR DESIGNER CHOICE OPTIONS ON NEXT PAGE ightarrow

Chef Center



## 25' COLLECTION / PLAN 3E MAIN FLOOR

#### DESIGNER CHOICE OPTIONS





## SECOND FLOOR



#### SECOND FLOOR DESIGNER CHOICE OPTIONS ON NEXT PAGE ightarrow

1 2nd Floor Laundry



## 25' COLLECTION / PLAN 3E SECOND FLOOR

#### DESIGNER CHOICE OPTIONS





#### **BASEMENT**



#### BASEMENT DESIGNER CHOICE OPTIONS ON NEXT PAGE ightarrow

1 Finished Basement Powder Room

2 Finished Basement Bathroom

3 Basement Bedroom w/ Den



## 25' COLLECTION / PLAN 3E BASEMENT

## DESIGNER CHOICE OPTIONS

1 Finished Basement Powder Room



2 Finished Basement Bathroom





## 25' COLLECTION / PLAN 3E BASEMENT

#### DESIGNER CHOICE OPTIONS CONT'D.





# CAIVAN

## **FOX RUN**

## 25' COLLECTION / PLAN 4C FLOOR PLANS

#### **ELEVATION D**



#### WELCOME HOME

This corner unit is flooded with natural light with an open plan living space that overlooks the backyard. The generous primary suite features a walk-in closet and beautiful ensuite bath. A spacious finished basement offers flexible space to meet the needs of any family and features a finished laundry closet.

#### INFO

| Square Feet | 2,233   |
|-------------|---------|
| Bedrooms    | 3-4     |
| Bathrooms   | 2.5-3.5 |
| Garage      | 1       |

<sup>\*</sup>Square Feet includes 576 Sq. Ft. Finished Basement

#### MAIN FLOOR



#### MAIN FLOOR DESIGNER CHOICE OPTI