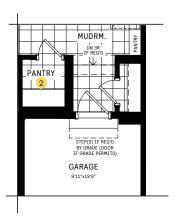

#### MAIN FLOOR DESIGNER CHOICE OPTIONS ON NEXT PAGE ightarrow

1 Chef Center

Optional Walk-in Pantry

3 Chef Center w/ Walk-in Pantry

#### DESIGNER CHOICE OPTIONS

1 Chef Center

2 Optional Walk-in Pantry

3 Chef Center w/ Walk-in Pantry