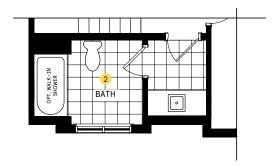

#### 2 Shared Alternate Main Bath

#### **DESIGNER CHOICE OPTIONS**

1 2nd Floor Laundry

2 Shared Alternate Main Bath