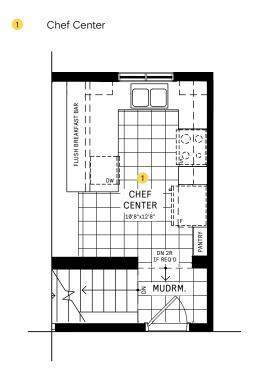

#### MAIN FLOOR DESIGNER CHOICE OPTIONS ON NEXT PAGE ightarrow

1 Chef Center

Optional Walk-in Pantry

3 Chef Center w/ Walk-in Pantry

#### DESIGNER CHOICE OPTIONS

1 Chef Center

2 Optional Walk-in Pantry

3 Chef Center w/ Walk-in Pantry