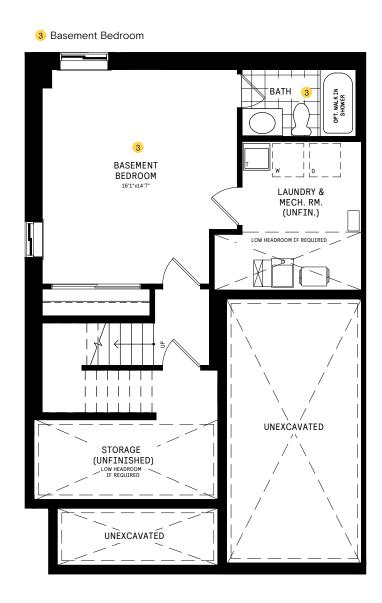

#### BASEMENT DESIGNER CHOICE OPTIONS ON NEXT PAGE ightarrow

1 Finished Basement Powder Room 2 Finished Basement Bathroom 3 Basement Bedroom w/ Den 4 Larger Basement Bedroom

#### BASEMENT DESIGNER CHOICE OPTIONS ON NEXT PAGE ightarrow

1 Finished Basement Powder Room

2 Finished Basement Bathroom

3 Basement Bedroom w/ Den