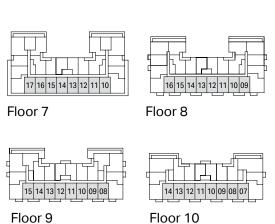

| 1 Bed + D | Interior | 593 sq. ft. |
|-----------|----------|-------------|
| 1 Rath    | Evterior | 18 ca ft    |

Floor 7

| 1 Bed  | Interior | 552 sq. ft. |
|--------|----------|-------------|
| 1 Bath | Exterior | 111 sq. ft. |

Floor 7

| 1 Bed  | Interior | 550 sq. ft. |
|--------|----------|-------------|
| 1 Bath | Exterior | 111 sq. ft. |

| Dimensions, specifications, layouts and materials are approximate only and are subject to change     |
|------------------------------------------------------------------------------------------------------|
| without notice. Tile patterns may vary. Window size and location may vary. Actual usable floor space |
| may vary from stated floor area. Bulkheads required for mechanical purposes such as kitchen and      |
| washroom exhausts and heating and cooling ducts have not been indicated.                             |

Unit 719 | Terrace 152 sq. ft.

| 1 Bed + D | Interior | 611 sq. ft. |
|-----------|----------|-------------|
|-----------|----------|-------------|

1.5 Bath Exterior 48 sq. ft.

Floor 7

| 1 Bed  | Interior | 492 sq. ft. |
|--------|----------|-------------|
| 1 Bath | Exterior | 118 sq. ft. |

Unit 708 | Terrace 135 sq. ft.

| 1 Bed | Interior | 565 sq. ft. |
|-------|----------|-------------|
|       |          |             |

Exterior 48 sq. ft.

Floor 11

| 1 Bed + D | Interior | 579 sq. ft. |
|-----------|----------|-------------|
| 1 Bath    | Exterior | 141 sq. ft. |