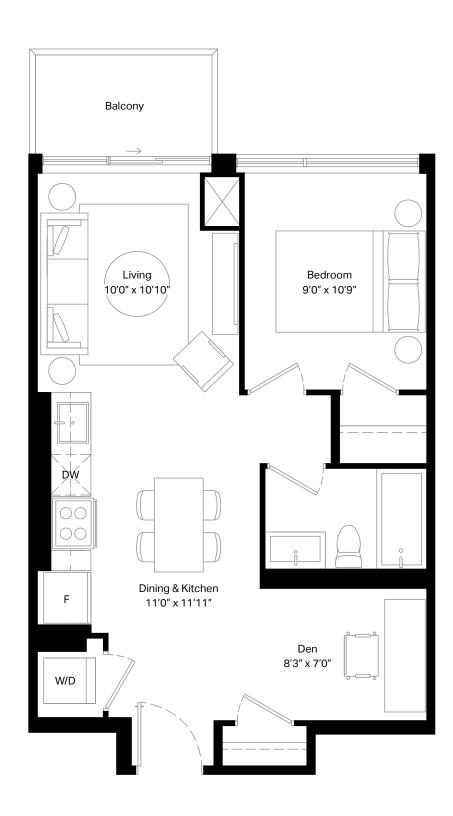

Unit 331 | Terrace 154 sq. ft.

| 1 Bed + D | Interior | 562 sq. ft. |
|-----------|----------|-------------|
| 1 Bath    | Exterior | 48 sq. ft.  |

Unit 710 - 717 | Terrace 98 sq. ft.

| 1 Bed + D | Interior | 598 sq. ft. |
|-----------|----------|-------------|
| 1 Bath    | Exterior | 56 sq. ft.  |

| 1 Bed + D | Interior | 593 sq. ft. |
|-----------|----------|-------------|
| 1 Rath    | Evterior | 18 ca ft    |

Floor 7

| 1 Bed  | Interior | 552 sq. ft. |
|--------|----------|-------------|
| 1 Bath | Exterior | 111 sq. ft. |

Floor 7

| 1 Bed  | Interior | 550 sq. ft. |
|--------|----------|-------------|
| 1 Bath | Exterior | 111 sq. ft. |

| Dimensions, specifications, layouts and materials are approximate only and are subject to change     |
|------------------------------------------------------------------------------------------------------|
| without notice. Tile patterns may vary. Window size and location may vary. Actual usable floor space |
| may vary from stated floor area. Bulkheads required for mechanical purposes such as kitchen and      |
| washroom exhausts and heating and cooling ducts have not been indicated.                             |