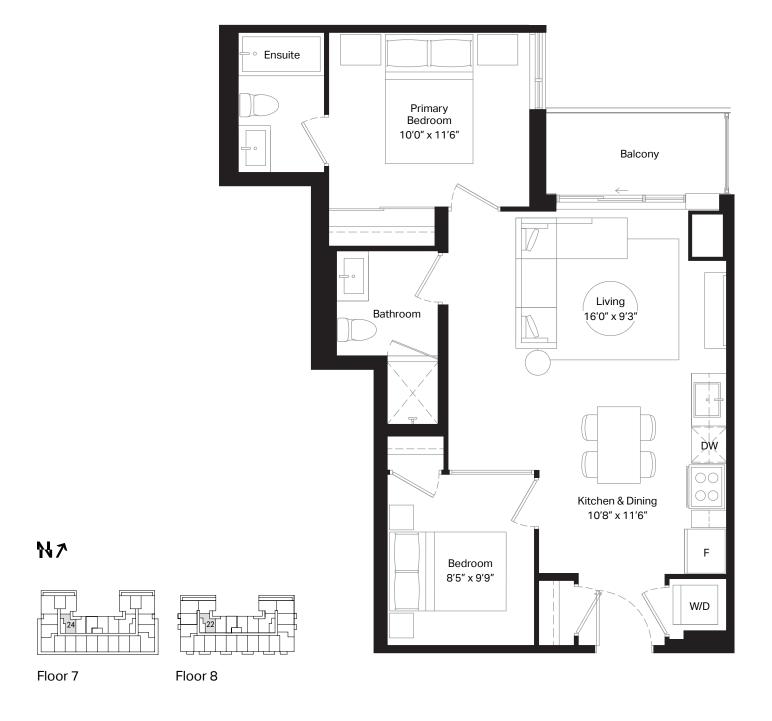

| 1 Bed + D | Interior | 593 sq. ft. |
|-----------|----------|-------------|
| 1 Rath    | Evterior | 18 ca ft    |

Floor 7

| 1 Bed  | Interior | 552 sq. ft. |
|--------|----------|-------------|
| 1 Bath | Exterior | 111 sq. ft. |

Floor 7

| 1 Bed  | Interior | 550 sq. ft. |
|--------|----------|-------------|
| 1 Bath | Exterior | 111 sq. ft. |

| Dimensions, specifications, layouts and materials are approximate only and are subject to change     |
|------------------------------------------------------------------------------------------------------|
| without notice. Tile patterns may vary. Window size and location may vary. Actual usable floor space |
| may vary from stated floor area. Bulkheads required for mechanical purposes such as kitchen and      |
| washroom exhausts and heating and cooling ducts have not been indicated.                             |