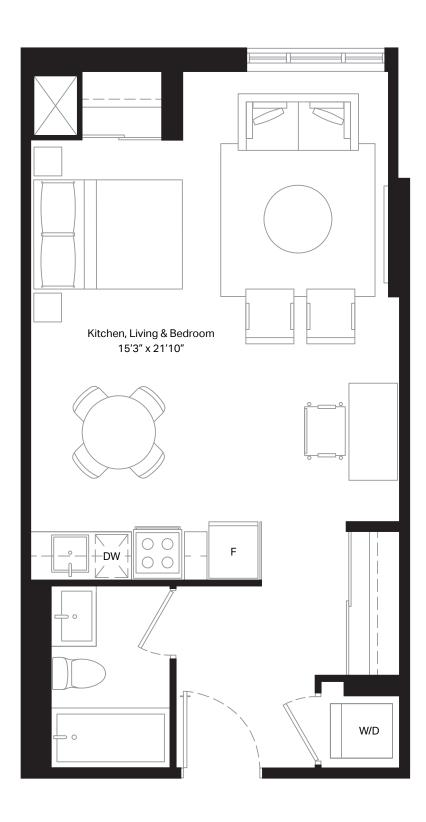

# Den 8'1" x 7'4" F W/D ĎΨ Ġ. Dining & Kitchen 11'0" x 11'2" Living 10'0" x 10'2" Bedroom 9'0" x 10'1" Balcony