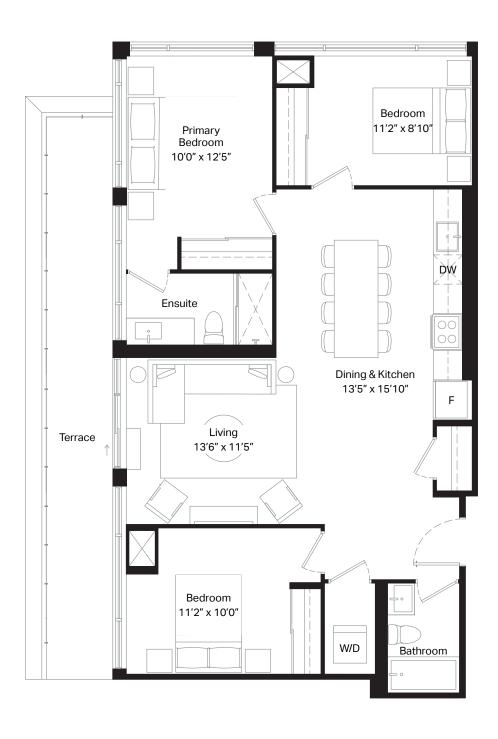

Floor 6

| 2 Bed  | Interior | 728 sq. ft. |
|--------|----------|-------------|
| 2 Bath | Exterior | 164 sq. ft. |

Floor 11

| 2 Bed  | Interior | 788 sq. ft. |
|--------|----------|-------------|
| 2 Bath | Exterior | 305 sq. ft. |