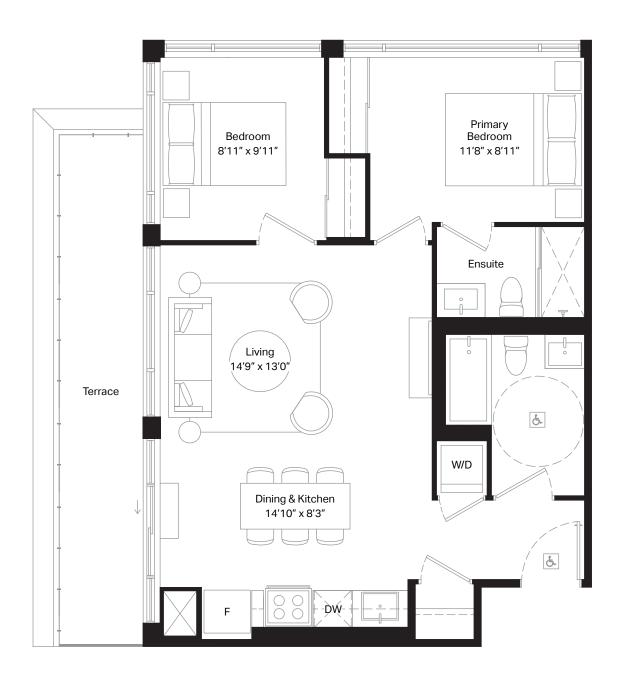

Floor 11

| 1 Bed + D | Interior | 619 sq. ft. |
|-----------|----------|-------------|
| 1 Bath    | Exterior | 161 sq. ft. |

Unit 323 | Terrace 99 sq. ft.

Floor 6

1 Bath

| 1 Bed + D | Interior | 620 sq. ft. |
|-----------|----------|-------------|
|           |          |             |