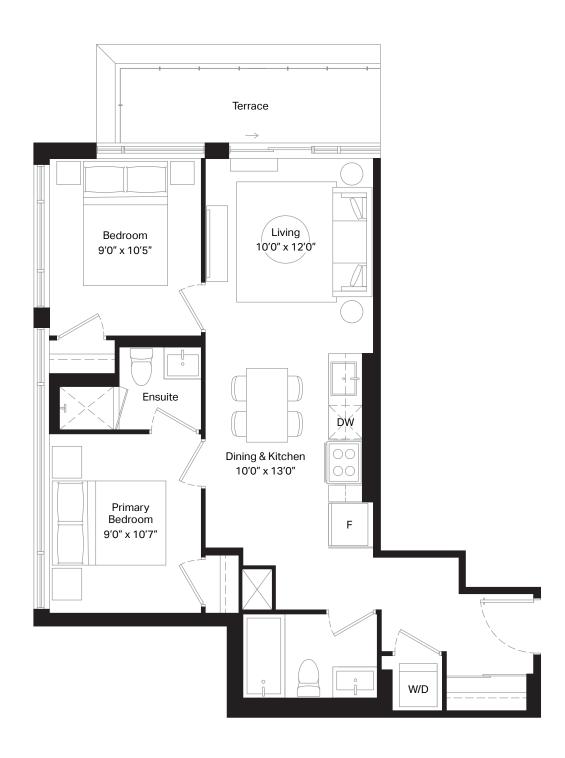

Unit 719 | Terrace 152 sq. ft.

| 1 Bed + D | Interior | 611 sq. ft. |
|-----------|----------|-------------|
|-----------|----------|-------------|

1.5 Bath Exterior 48 sq. ft.

Floor 7

| 1 Bed  | Interior | 492 sq. ft. |
|--------|----------|-------------|
| 1 Bath | Exterior | 118 sq. ft. |