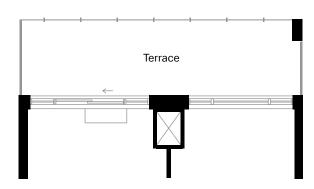

Unit 301 | Terrace 108 sq. ft.

| 1 Rath |          | 50 ea ft    |
|--------|----------|-------------|
| 1 Bed  | Interior | 537 sq. ft. |

| Dimensions, specifications, layouts and materials are approximate only and are subject to change     |
|------------------------------------------------------------------------------------------------------|
| without notice. Tile patterns may vary. Window size and location may vary. Actual usable floor space |
| may vary from stated floor area. Bulkheads required for mechanical purposes such as kitchen and      |
| washroom exhausts and heating and cooling ducts have not been indicated.                             |