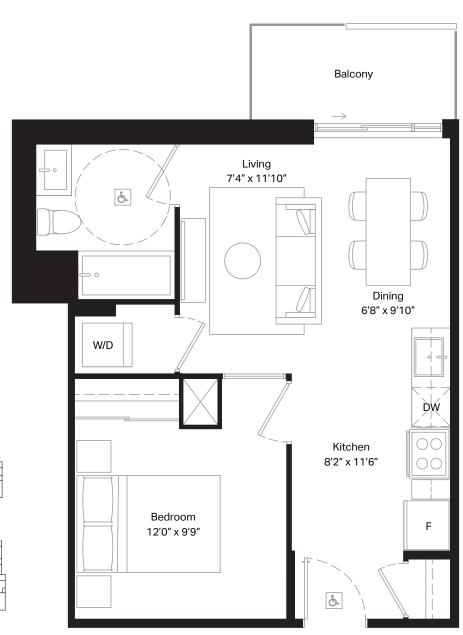

Unit 301 | Terrace 108 sq. ft.

| 1 Rath |          | 50 ea ft    |
|--------|----------|-------------|
| 1 Bed  | Interior | 537 sq. ft. |

| Dimensions, specifications, layouts and materials are approximate only and are subject to change     |
|------------------------------------------------------------------------------------------------------|
| without notice. Tile patterns may vary. Window size and location may vary. Actual usable floor space |
| may vary from stated floor area. Bulkheads required for mechanical purposes such as kitchen and      |
| washroom exhausts and heating and cooling ducts have not been indicated.                             |