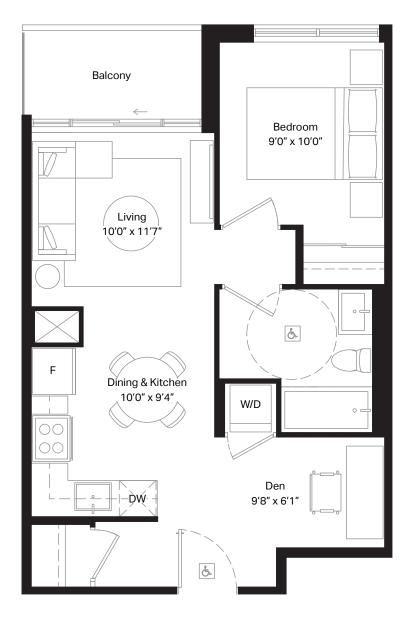

Unit 331 | Terrace 154 sq. ft.

| 1 Bed + D | Interior | 562 sq. ft. |
|-----------|----------|-------------|
| 1 Bath    | Exterior | 48 sq. ft.  |

Unit 710 - 717 | Terrace 98 sq. ft.

| 1 Bed + D | Interior | 598 sq. ft. |
|-----------|----------|-------------|
| 1 Bath    | Exterior | 56 sq. ft.  |