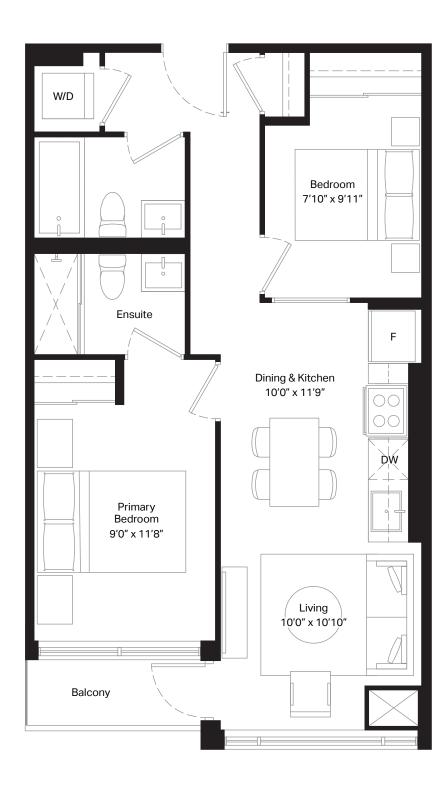

|
| washroom exhausts and heating and cooling ducts h     | nave not been indicated.                        |



Unit 326 | Terrace 191 sq. ft.







Floor 2

Floor 3



Floor 4

| Living 12'1" x 11'0"               | Balcony  Primary Bedroom |
|------------------------------------|--------------------------|
| Dining & Kitchen 12'1" x 8'6"  W/D | 9'4" x 10'4"  Ensuite    |
| Bedroom<br>9'8" x 9'8"             |                          |

| 2 Bed  | Interior | 709 sq. ft. |
|--------|----------|-------------|
| 2 Bath | Exterior | 40 sq. ft.  |





| 2 Bath |          | 54 sq. ft   |
|--------|----------|-------------|
| 2 Bed  | Interior | 749 sq. ft. |









Floor 7

| 2 Bed  | Interior | 723 sq. ft. |
|--------|----------|-------------|
| 2 Bath | Exterior | 100 sq. ft. |





Floor 5



Floor 6

| 2 Bed  | Interior | 654 sq. ft. |
|--------|----------|-------------|
| 2 Bath | Exterior | 34 sq. ft.  |





| 2 Bed  | Interior | 799 sq. ft. |
|--------|----------|-------------|
| 2 Bath | Exterior | 52 sq. ft.  |











| 2 Beth |          | 40 sa. ft.  |
|--------|----------|-------------|
| 2 Bed  | Interior | 729 sq. ft. |



# Balcony Living 12'11" x 9'4" Primary Bedroom 9'5" x 10'1" Dining & Kitchen 12'11" x 9'1" DW 00 Ensuite Bedroom 9'9" x 9'0" W/D

## N۸



Floor 5

Floor 2



Floor 4



Floor 6

| 2 Bed  | Interior | 712 sq. ft. |
|--------|----------|-------------|
| 2 Bath | Exterior | 34 sa. ft.  |

| Dimensions, specifications, layouts and materials are approximate only and are subject to change     |
|-----------------------------------------