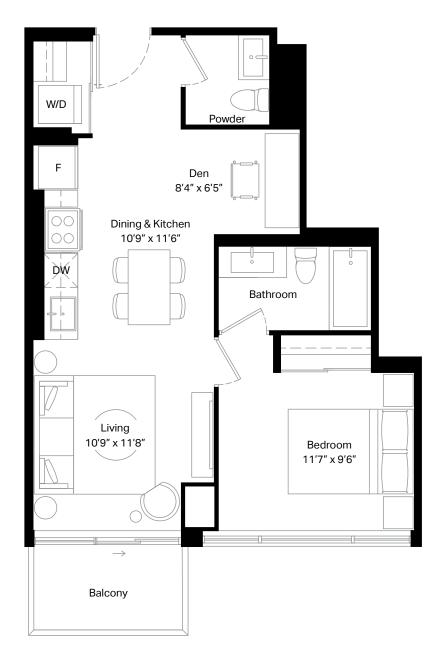

# Den 8'1" x 7'4" F W/D ĎΨ Ġ. Dining & Kitchen 11'0" x 11'2" Living 10'0" x 10'2" Bedroom 9'0" x 10'1" Balcony