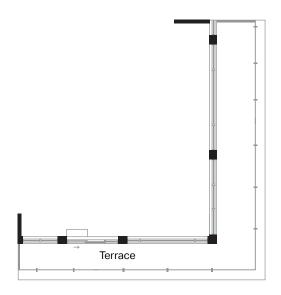

Unit 301 | Terrace 108 sq. ft.

| 1 Rath |          | 50 ea ft    |
|--------|----------|-------------|
| 1 Bed  | Interior | 537 sq. ft. |

| Dimensions, specifications, layouts and materials are approximate only and are subject to change     |
|------------------------------------------------------------------------------------------------------|
| without notice. Tile patterns may vary. Window size and location may vary. Actual usable floor space |
| may vary from stated floor area. Bulkheads required for mechanical purposes such as kitchen and      |
| washroom exhausts and heating and cooling ducts have not been indicated.                             |

Unit 331 | Terrace 154 sq. ft.

| 1 Bed + D | Interior | 562 sq. ft. |
|-----------|----------|-------------|
| 1 Bath    | Exterior | 48 sq. ft.  |

Unit 710 - 717 | Terrace 98 sq. ft.

| 1 Bed + D | Interior | 598 sq. ft. |
|-----------|----------|-------------|
| 1 Bath    | Exterior | 56 sq. ft.  |