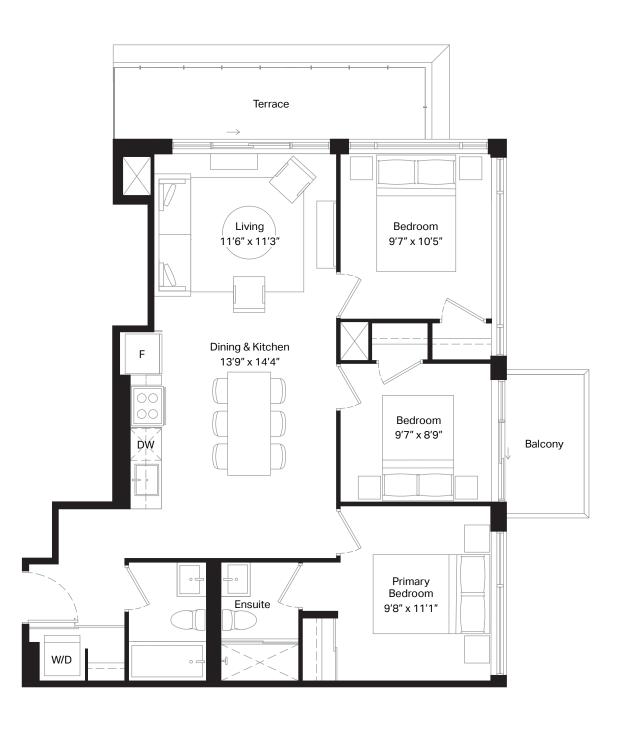

Floor 6

| 2 Bed  | Interior | 728 sq. ft. |
|--------|----------|-------------|
| 2 Bath | Exterior | 164 sq. ft. |

Floor 11

| 2 Bed  | Interior | 788 sq. ft. |
|--------|----------|-------------|
| 2 Bath | Exterior | 305 sq. ft. |