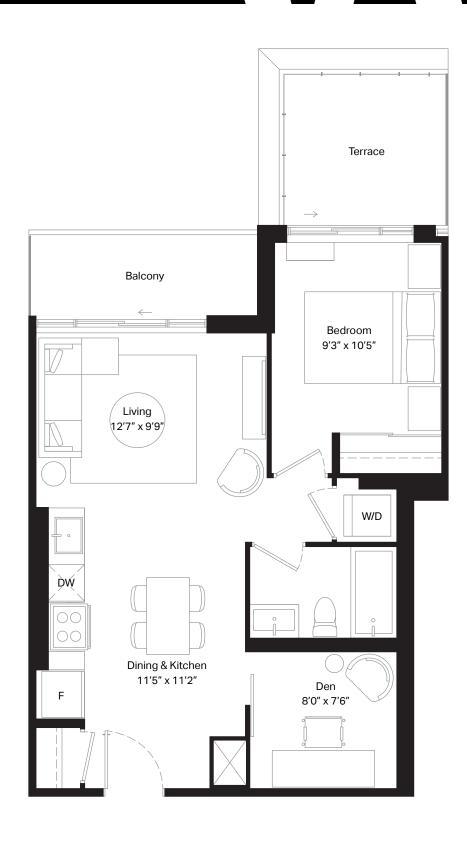

Unit 331 | Terrace 154 sq. ft.

| 1 Bed + D | Interior | 562 sq. ft. |
|-----------|----------|-------------|
| 1 Bath    | Exterior | 48 sq. ft.  |

Unit 710 - 717 | Terrace 98 sq. ft.

| 1 Bed + D | Interior | 598 sq. ft. |
|-----------|----------|-------------|
| 1 Bath    | Exterior | 56 sq. ft.  |