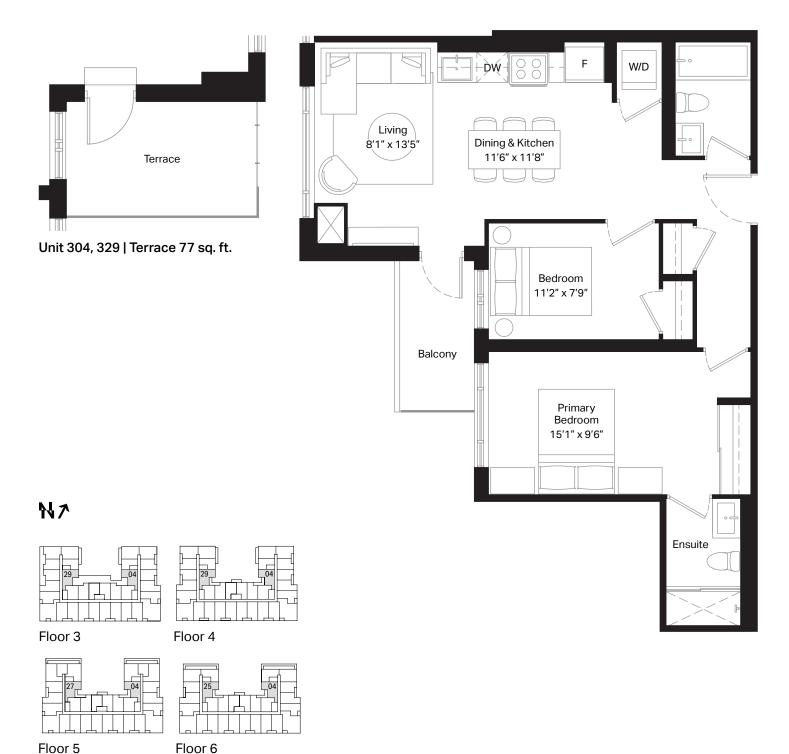

ace 191 sq. ft.







Floor 2

Floor 3



Floor 4

| Living 12'1" x 11'0"               | Balcony  Primary Bedroom |
|------------------------------------|--------------------------|
| Dining & Kitchen 12'1" x 8'6"  W/D | 9'4" x 10'4"  Ensuite    |
| Bedroom<br>9'8" x 9'8"             |                          |

| 2 Bed  | Interior | 709 sq. ft. |
|--------|----------|-------------|
| 2 Bath | Exterior | 40 sq. ft.  |





| 2 Bath |          | 54 sq. ft   |
|--------|----------|-------------|
| 2 Bed  | Interior | 749 sq. ft. |









Floor 7

| 2 Bed  | Interior | 723 sq. ft. |
|--------|----------|-------------|
| 2 Bath | Exterior | 100 sq. ft. |





Floor 5



Floor 6

| 2 Bed  | Interior | 654 sq. ft. |
|--------|----------|-------------|
| 2 Bath | Exterior | 34 sq. ft.  |





| 2 Bed  | Interior | 799 sq. ft. |
|--------|----------|-------------|
| 2 Bath | Exterior | 52 sq. ft.  |











| 2 Beth |          | 40 sa. ft.  |
|--------|----------|-------------|
| 2 Bed  | Interior | 729 sq. ft. |



# Balcony Living 12'11" x 9'4" Primary Bedroom 9'5" x 10'1" Dining & Kitchen 12'11" x 9'1" DW 00 Ensuite Bedroom 9'9" x 9'0" W/D

## N۸



Floor 5

Floor 2



Floor 4



Floor 6

| 2 Bed  | Interior | 712 sq. ft. |
|--------|----------|-------------|
| 2 Bath | Exterior | 34 sa. ft.  |

| Dimensions, specifications, layouts and materials are approximate only and are subject to change     |
|------------------------------------------------------------------------------------------------------|
| without notice. Tile patterns may vary. Window size and location may