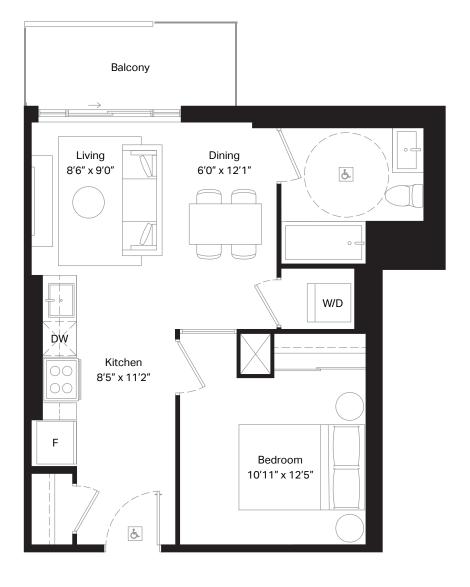

|             |

Exterior 40 sq. ft.





| 1 Bed  | Interior | 478 sq. ft. |
|--------|----------|-------------|
| 1 Bath | Exterior | 52 sq. ft.  |





Unit 324, 325 | Terrace 174 sq. ft.







| 1 Bed + D | Interior | 565 sq. ft. |
|-----------|----------|-------------|
| 1 Bath    | Exterior | 45 sq. ft.  |





# Den 8'1" x 7'4" F W/D ĎΨ Ġ. Dining & Kitchen 11'0" x 11'2" Living 10'0" x 10'2" Bedroom 9'0" x 10'1" Balcony

### N۸



|  | 07 | 1 |
|--|----|---|
|  | T) |   |

Floor 6

| 1 Bed + D | Interior | 565 sq. ft. |
|-----------|----------|-------------|
| 1 Bath    | Exterior | 45 sq. ft.  |





Unit 330 | Terrace 87 sq. ft.





| 1 Bed  | Interior | 552 sq. ft. |
|--------|----------|-------------|
| 1 Bath | Exterior | 53 sq. ft.  |







Unit 303 | Terrace 114 sq. ft.





| 1 Bed  | Interior | 574 sq. ft. |
|--------|----------|-------------|
| 1 Bath | Exterior | 61 sq. ft.  |









Floor 11

| 1 Bed  | Interior | 500 sq. ft. |
|--------|----------|-------------|
| 1 Bath | Exterior | 98 sq. ft.  |









Floor 10

| 1 Bed + D | Interior | 692 sq. ft. |
|-----------|----------|-------------|
| 1 Bath    | Exterior | 103 sq. ft. |







Floor 10

| 1 Bed + D | Interior | 714 sq. ft. |
|-----------|----------|-------------|
| 1 Bath    | Exterior | 104 sq. ft. |







Floor 9

| 1 Bed + D | Interior | 635 sq. ft. |
|-----------|----------|-------------|
| 1 Bath    | Exterior | 55 sq. ft.  |







| 1 Bed + D | Interior | 655 sq. ft. |
|-----------|----------|-------------|
| 1 Rath    | Evterior | 63 ca ft    |







Floor 5

| 1 Bed  | Interior