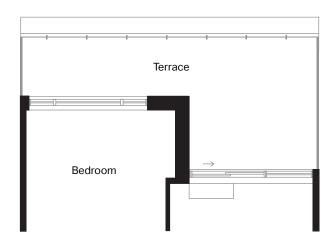

Unit 331 | Terrace 154 sq. ft.

| 1 Bed + D | Interior | 562 sq. ft. |
|-----------|----------|-------------|
| 1 Bath    | Exterior | 48 sq. ft.  |

Unit 710 - 717 | Terrace 98 sq. ft.

| 1 Bed + D | Interior | 598 sq. ft. |
|-----------|----------|-------------|
| 1 Bath    | Exterior | 56 sq. ft.  |