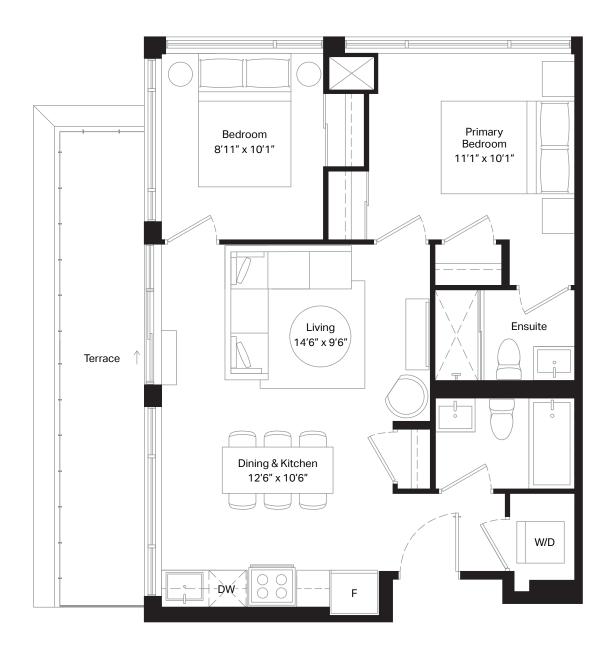

Floor 11

| 1 Bed + D | Interior | 619 sq. ft. |
|-----------|----------|-------------|
| 1 Bath    | Exterior | 161 sq. ft. |

Unit 323 | Terrace 99 sq. ft.

Floor 6

1 Bath

| 1 Bed + D | Interior | 620 sq. ft. |
|-----------|----------|-------------|
|           |          |             |