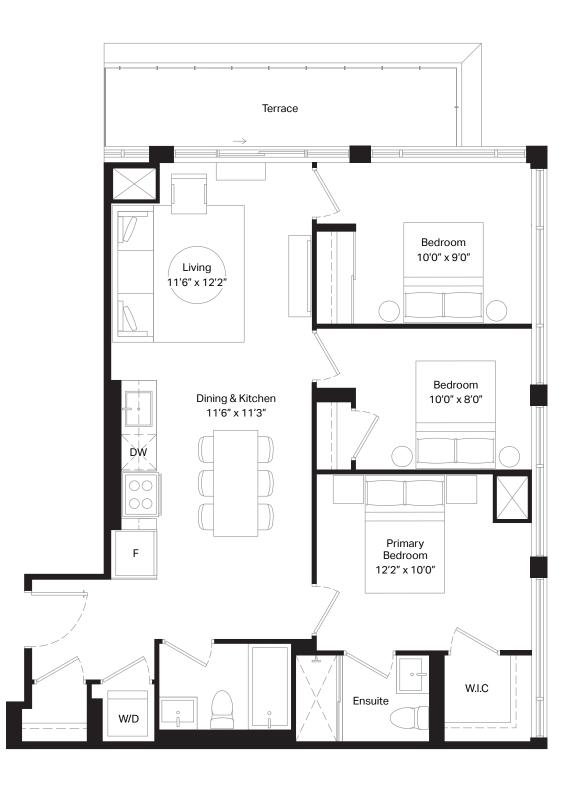

| 2 Bed  | Interior | 709 sq. ft. |
|--------|----------|-------------|
| 2 Bath | Exterior | 40 sq. ft.  |

| 2 Bath |          | 54 sq. ft   |
|--------|----------|-------------|
| 2 Bed  | Interior | 749 sq. ft. |