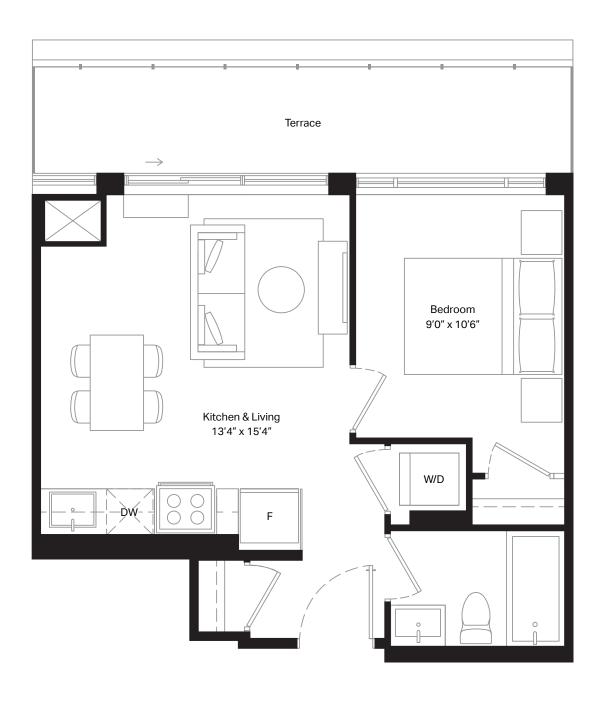

Floor 9

| 1 Bed + D | Interior | 635 sq. ft. |
|-----------|----------|-------------|
| 1 Bath    | Exterior | 55 sq. ft.  |

| 1 Bed + D | Interior | 655 sq. ft. |
|-----------|----------|-------------|
| 1 Rath    | Evterior | 63 ca ft    |