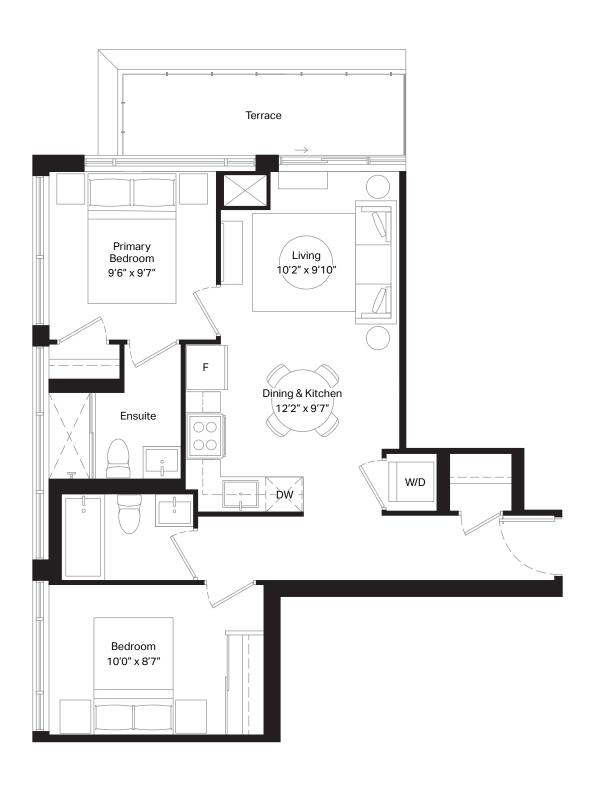

### N۸

|  | 07 | 1 |
|--|----|---|
|  | T) |   |

Floor 6

| 1 Bed + D | Interior | 565 sq. ft. |
|-----------|----------|-------------|
| 1 Bath    | Exterior | 45 sq. ft.  |

Unit 330 | Terrace 87 sq. ft.

| 1 Bed  | Interior | 552 sq. ft. |
|--------|----------|-------------|
| 1 Bath | Exterior | 53 sq. ft.  |