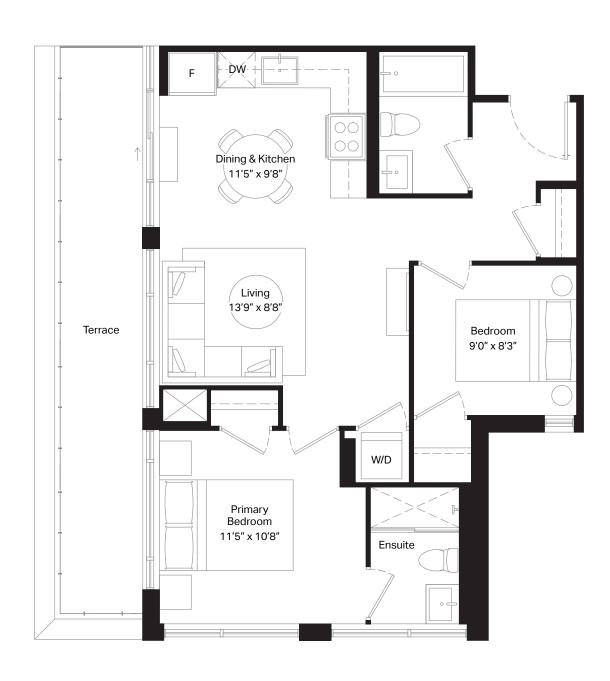

Unit 331 | Terrace 154 sq. ft.

| 1 Bed + D | Interior | 562 sq. ft. |
|-----------|----------|-------------|
| 1 Bath    | Exterior | 48 sq. ft.  |

Unit 710 - 717 | Terrace 98 sq. ft.

| 1 Bed + D | Interior | 598 sq. ft. |
|-----------|----------|-------------|
| 1 Bath    | Exterior | 56 sq. ft.  |