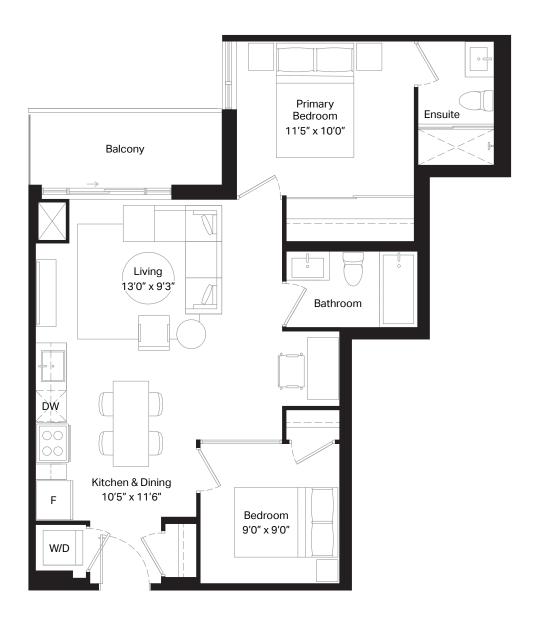

Unit 709 | Terrace 359 sq. ft.

Floor 7

Floor 8

Floor 9

Floor 10

| 2 Bed  | Interior | 860 sq. ft. |
|--------|----------|-------------|
| 2 Bath | Exterior | 70 sq. ft.  |

| <u>&amp;</u> |                                            |
|--------------|--------------------------------------------|
| F            | Primary<br>Bedroom<br>11'0" x 10'0"        |
| DW           | Dining & Kitchen 14'0" x 11'6"  Ensuite    |
|              | Living 14'0" x 10'6"  Bedroom 11'0" x 9'0" |
|              | Balcony                                    |