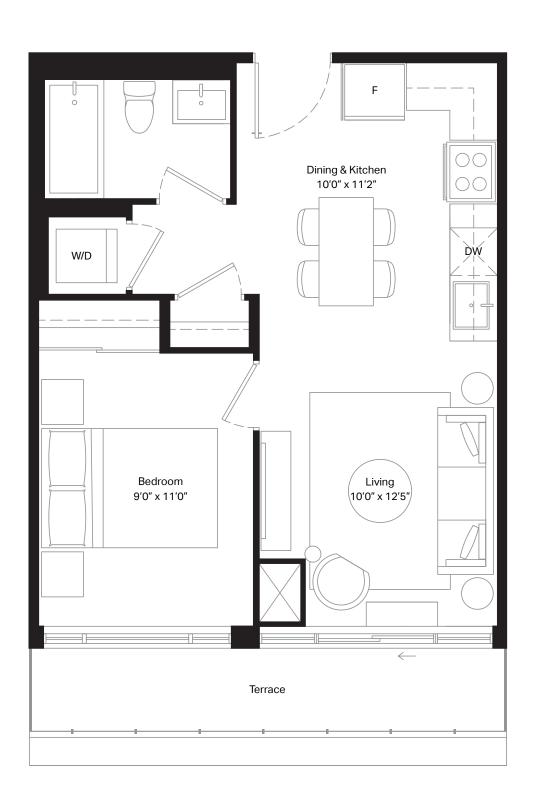

Unit 301 | Terrace 108 sq. ft.

| 1 Rath |          | 50 ea ft    |
|--------|----------|-------------|
| 1 Bed  | Interior | 537 sq. ft. |

| Dimensions, specifications, layouts and materials are approximate only and are subject to change     |
|------------------------------------------------------------------------------------------------------|
| without notice. Tile patterns may vary. Window size and location may vary. Actual usable floor space |
| may vary from stated floor area. Bulkheads required for mechanical purposes such as kitchen and      |
| washroom exhausts and heating and cooling ducts have not been indicated.                             |