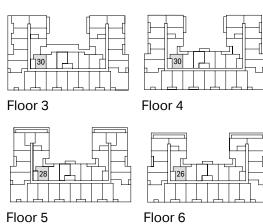

Floor 11

| 1 Bed + D | Interior | 619 sq. ft. |
|-----------|----------|-------------|
| 1 Bath    | Exterior | 161 sq. ft. |

Unit 323 | Terrace 99 sq. ft.

Floor 6

1 Bath

| 1 Bed + D | Interior | 620 sq. ft. |
|-----------|----------|-------------|
|           |          |             |

### N۸

|  | 07 | 1 |
|--|----|---|
|  | T) |   |

Floor 6

| 1 Bed + D | Interior | 565 sq. ft. |
|-----------|----------|-------------|
| 1 Bath    | Exterior | 45 sq. ft.  |

Unit 330 | Terrace 87 sq. ft.

| 1 Bed  | Interior | 552 sq. ft. |
|--------|----------|-------------|
| 1 Bath | Exterior | 53 sq. ft.  |