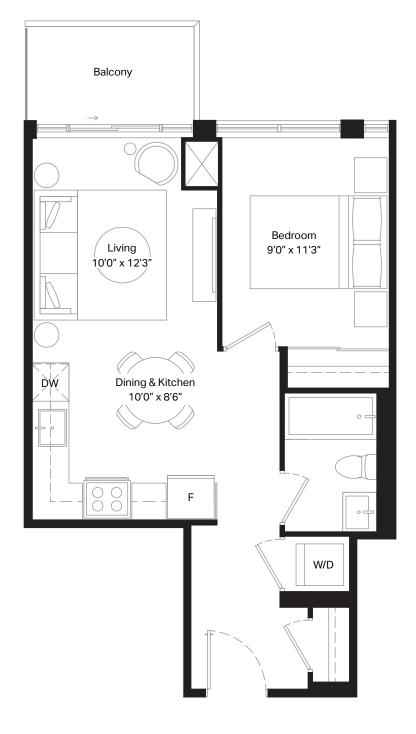

Unit 301 | Terrace 108 sq. ft.

| 1 Rath |          | 50 ea ft    |
|--------|----------|-------------|
| 1 Bed  | Interior | 537 sq. ft. |

| Dimensions, specifications, layouts and materials are approximate only and are subject to change     |
|------------------------------------------------------------------------------------------------------|
| without notice. Tile patterns may vary. Window size and location may vary. Actual usable floor space |
| may vary from stated floor area. Bulkheads required for mechanical purposes such as kitchen and      |
| washroom exhausts and heating and cooling ducts have not been indicated.                             |