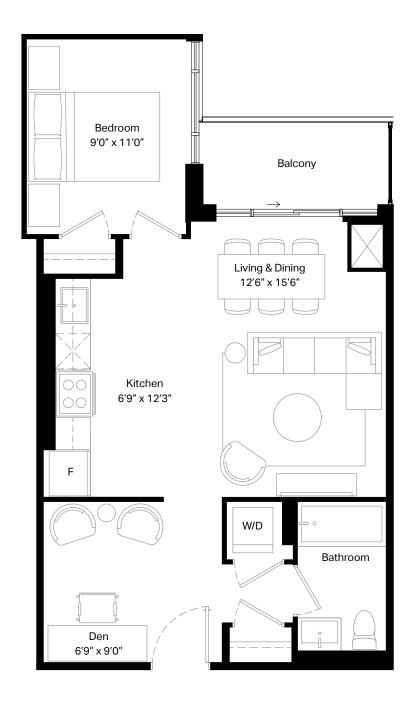

| 1 Bed + D | Interior | 593 sq. ft. |
|-----------|----------|-------------|
| 1 Rath    | Evterior | 18 ca ft    |

Floor 7

| 1 Bed  | Interior | 552 sq. ft. |
|--------|----------|-------------|
| 1 Bath | Exterior | 111 sq. ft. |