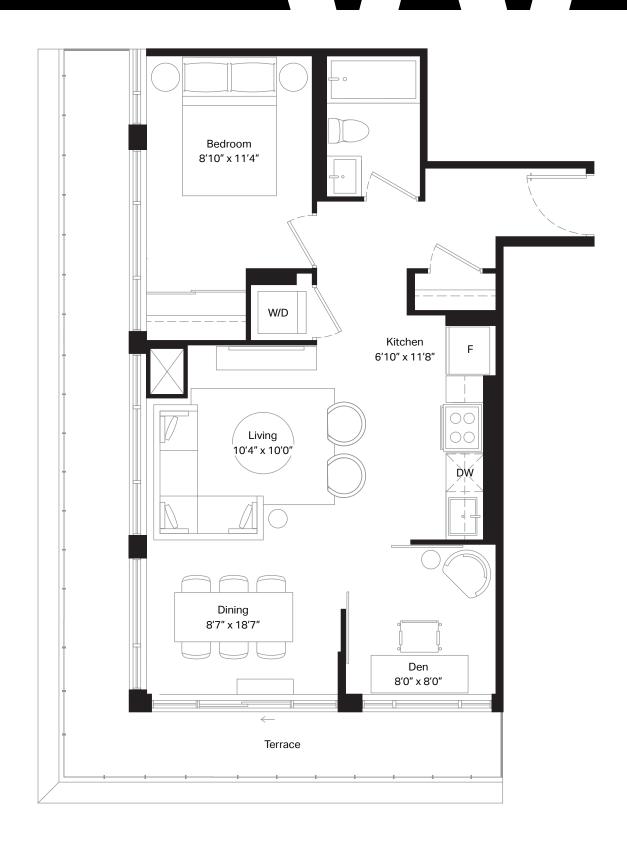

Unit 331 | Terrace 154 sq. ft.

| 1 Bed + D | Interior | 562 sq. ft. |
|-----------|----------|-------------|
| 1 Bath    | Exterior | 48 sq. ft.  |

Unit 710 - 717 | Terrace 98 sq. ft.

| 1 Bed + D | Interior | 598 sq. ft. |
|-----------|----------|-------------|
| 1 Bath    | Exterior | 56 sq. ft.  |