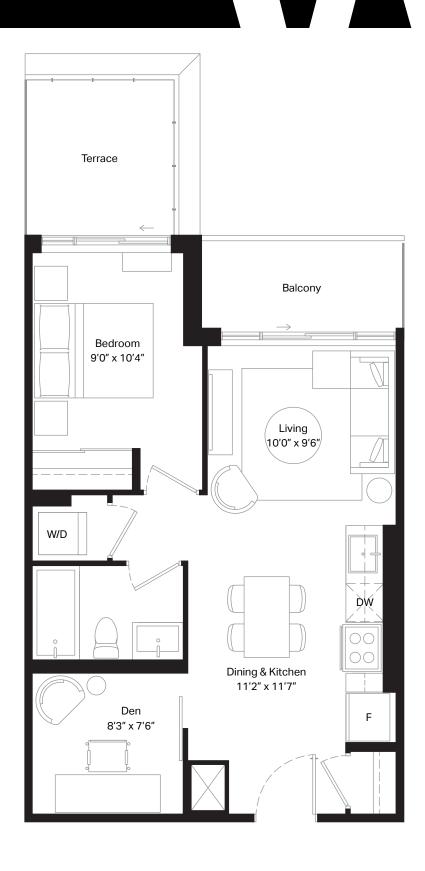

Unit 331 | Terrace 154 sq. ft.

| 1 Bed + D | Interior | 562 sq. ft. |
|-----------|----------|-------------|
| 1 Bath    | Exterior | 48 sq. ft.  |

Unit 710 - 717 | Terrace 98 sq. ft.

| 1 Bed + D | Interior | 598 sq. ft. |
|-----------|----------|-------------|
| 1 Bath    | Exterior | 56 sq. ft.  |