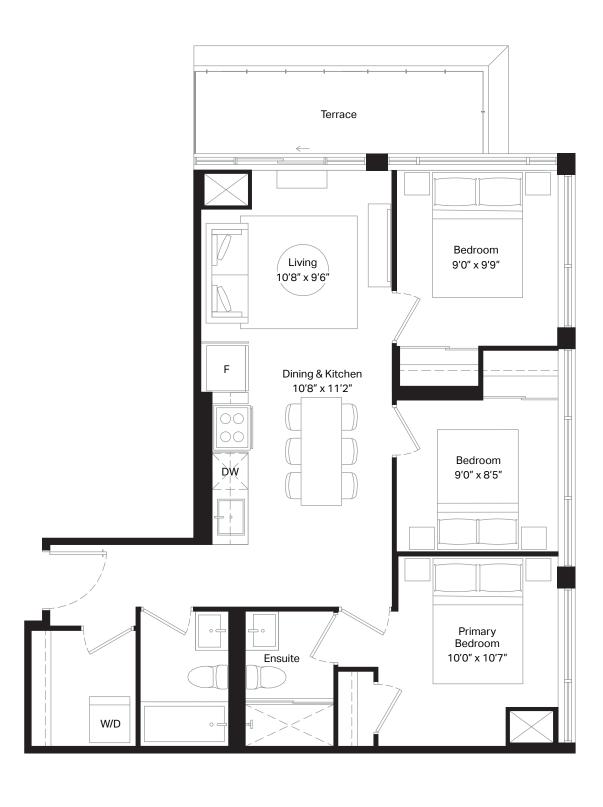

Floor 7

| 2 Bed  | Interior | 723 sq. ft. |
|--------|----------|-------------|
| 2 Bath | Exterior | 100 sq. ft. |

Floor 5

Floor 6

| 2 Bed  | Interior | 654 sq. ft. |
|--------|----------|-------------|
| 2 Bath | Exterior | 34 sq. ft.  |