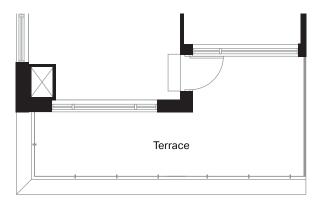

Unit 331 | Terrace 154 sq. ft.

| 1 Bed + D | Interior | 562 sq. ft. |
|-----------|----------|-------------|
| 1 Bath    | Exterior | 48 sq. ft.  |

Unit 710 - 717 | Terrace 98 sq. ft.

| 1 Bed + D | Interior | 598 sq. ft. |
|-----------|----------|-------------|
| 1 Bath    | Exterior | 56 sq. ft.  |