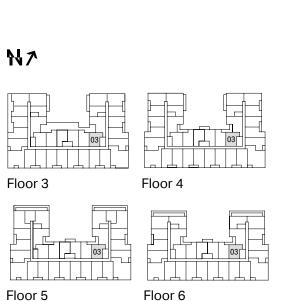

### N۸

|  | 07 | 1 |
|--|----|---|
|  | T) |   |

Floor 6

| 1 Bed + D | Interior | 565 sq. ft. |
|-----------|----------|-------------|
| 1 Bath    | Exterior | 45 sq. ft.  |

Unit 330 | Terrace 87 sq. ft.

| 1 Bed  | Interior | 552 sq. ft. |
|--------|----------|-------------|
| 1 Bath | Exterior | 53 sq. ft.  |