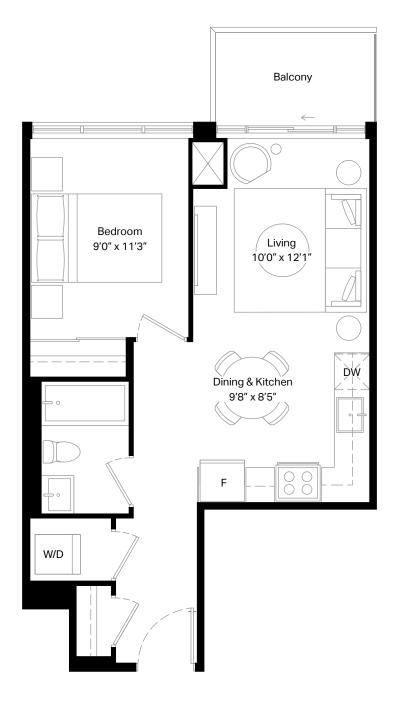

Unit 301 | Terrace 108 sq. ft.

| 1 Rath |          | 50 ea ft    |
|--------|----------|-------------|
| 1 Bed  | Interior | 537 sq. ft. |

| Dimensions, specifications, layouts and materials are approximate only and are subject to change     |
|------------------------------------------------------------------------------------------------------|
| without notice. Tile patterns may vary. Window size and location may vary. Actual usable floor space |
| may vary from stated floor area. Bulkheads required for mechanical purposes such as kitchen and      |
| washroom exhausts and heating and cooling ducts have not been indicated.                             |