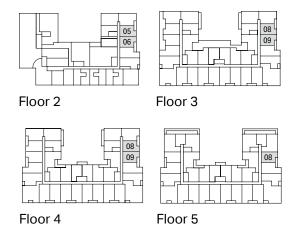

Floor 2

1 Bath

| 0 Bed | Interior | 480 sq. ft. |
|-------|----------|-------------|
|       |          |             |

Unit 332 | Terrace 108 sq. ft.

| 1 Bed<br>1 Bath |          | 528 sq. ft. |
|-----------------|----------|-------------|
| 1 Pod           | Intorior | E20 og ft   |