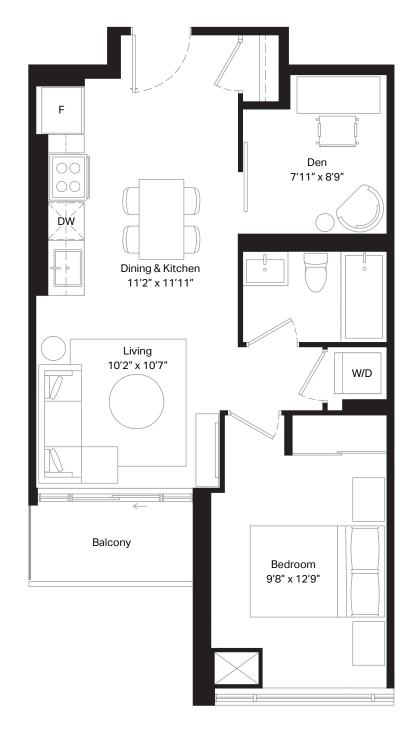

# Den 8'1" x 7'4" F W/D ĎΨ Ġ. Dining & Kitchen 11'0" x 11'2" Living 10'0" x 10'2" Bedroom 9'0" x 10'1" Balcony