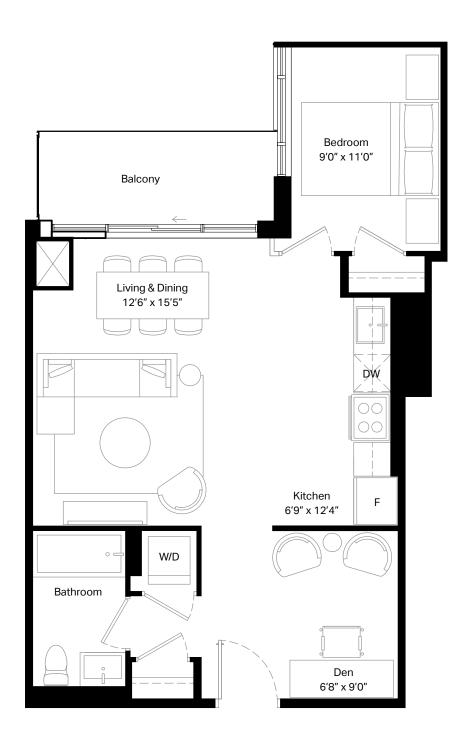

Unit 331 | Terrace 154 sq. ft.

| 1 Bed + D | Interior | 562 sq. ft. |
|-----------|----------|-------------|
| 1 Bath    | Exterior | 48 sq. ft.  |

Unit 710 - 717 | Terrace 98 sq. ft.

| 1 Bed + D | Interior | 598 sq. ft. |
|-----------|----------|-------------|
| 1 Bath    | Exterior | 56 sq. ft.  |