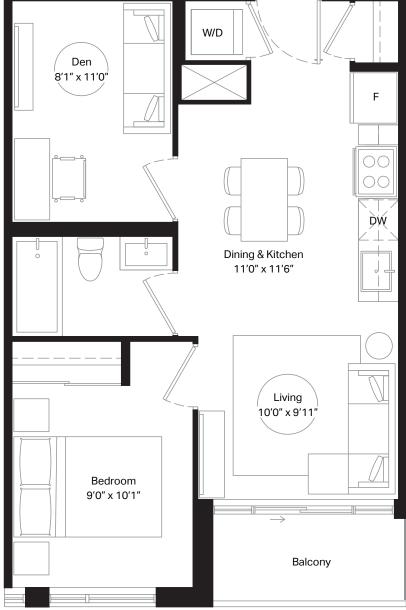

# Den 8'1" x 7'4" F W/D ĎΨ Ġ. Dining & Kitchen 11'0" x 11'2" Living 10'0" x 10'2" Bedroom 9'0" x 10'1" Balcony