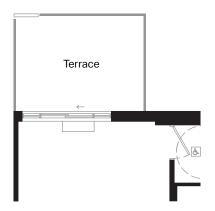

-----------|
|           |          |             |

Exterior 40 sq. ft.





| 1 Bed  | Interior | 478 sq. ft. |
|--------|----------|-------------|
| 1 Bath | Exterior | 52 sq. ft.  |





Unit 324, 325 | Terrace 174 sq. ft.







| 1 Bed + D | Interior | 565 sq. ft. |
|-----------|----------|-------------|
| 1 Bath    | Exterior | 45 sq. ft.  |





# Den 8'1" x 7'4" F W/D ĎΨ Ġ. Dining & Kitchen 11'0" x 11'2" Living 10'0" x 10'2" Bedroom 9'0" x 10'1" Balcony

### N۸



|  | 07 | 1 |
|--|----|---|
|  | T) |   |

Floor 6

| 1 Bed + D | Interior | 565 sq. ft. |
|-----------|----------|-------------|
| 1 Bath    | Exterior | 45 sq. ft.  |





Unit 330 | Terrace 87 sq. ft.





| 1 Bed  | Interior | 552 sq. ft. |
|--------|----------|-------------|
| 1 Bath | Exterior | 53 sq. ft.  |







Unit 303 | Terrace 114 sq. ft.





| 1 Bed  | Interior | 574 sq. ft. |
|--------|----------|-------------|
| 1 Bath | Exterior | 61 sq. ft.  |









Floor 11

| 1 Bed  | Interior | 500 sq. ft. |
|--------|----------|-------------|
| 1 Bath | Exterior | 98 sq. ft.  |









Floor 10

| 1 Bed + D | Interior | 692 sq. ft. |
|-----------|----------|-------------|
| 1 Bath    | Exterior | 103 sq. ft. |







Floor 10

| 1 Bed + D | Interior | 714 sq. ft. |
|-----------|----------|-------------|
| 1 Bath    | Exterior | 104 sq. ft. |







Floor 9

| 1 Bed + D | Interior | 635 sq. ft. |
|-----------|----------|-------------|
| 1 Bath    | Exterior | 55 sq. ft.  |







| 1 Bed + D | Interior | 655 sq. ft. |
|-----------|----------|-------------|
| 1 Rath    | Evterior | 63 ca ft    |