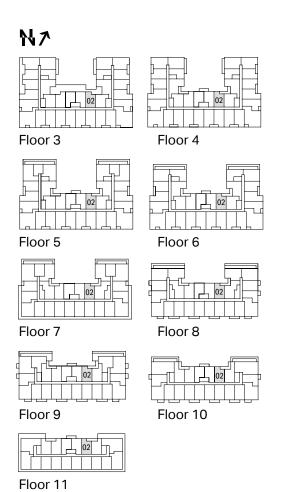

Floor 11

| 1 Bed + D | Interior | 619 sq. ft. |
|-----------|----------|-------------|
| 1 Bath    | Exterior | 161 sq. ft. |

Unit 323 | Terrace 99 sq. ft.

Floor 6

1 Bath

| 1 Bed + D | Interior | 620 sq. ft. |
|-----------|----------|-------------|
|           |          |             |

Exterior 40 sq. ft.

| 1 Bed  | Interior | 478 sq. ft. |
|--------|----------|-------------|
| 1 Bath | Exterior | 52 sq. ft.  |

Unit 324, 325 | Terrace 174 sq. ft.

| 1 Bed + D | Interior | 565 sq. ft. |
|-----------|----------|-------------|
| 1 Bath    | Exterior | 45 sq. ft.  |

### N۸

|  | 07 | 1 |
|--|----|---|
|  | T) |   |

Floor 6

| 1 Bed + D | Interior | 565 sq. ft. |
|-----------|----------|-------------|
| 1 Bath    | Exterior | 45 sq. ft.  |

Unit 330 | Terrace 87 sq. ft.

| 1 Bed  | Interior | 552 sq. ft. |
|--------|----------|-------------|
| 1 Bath | Exterior | 53 sq. ft.  |

Unit 302 | Terrace 150 sq. ft.

| 1 Bed + D | Interior | 552 sq. ft. |
|-----------|----------|-------------|
| 1 Bath    | Exterior | 43 sq. ft.  |

Floor 6

| 1 Bed + D | Interior | 627 sq. ft. |
|-----------|----------|-------------|
| 1 Bath    | Exterior | 188 sq. ft. |