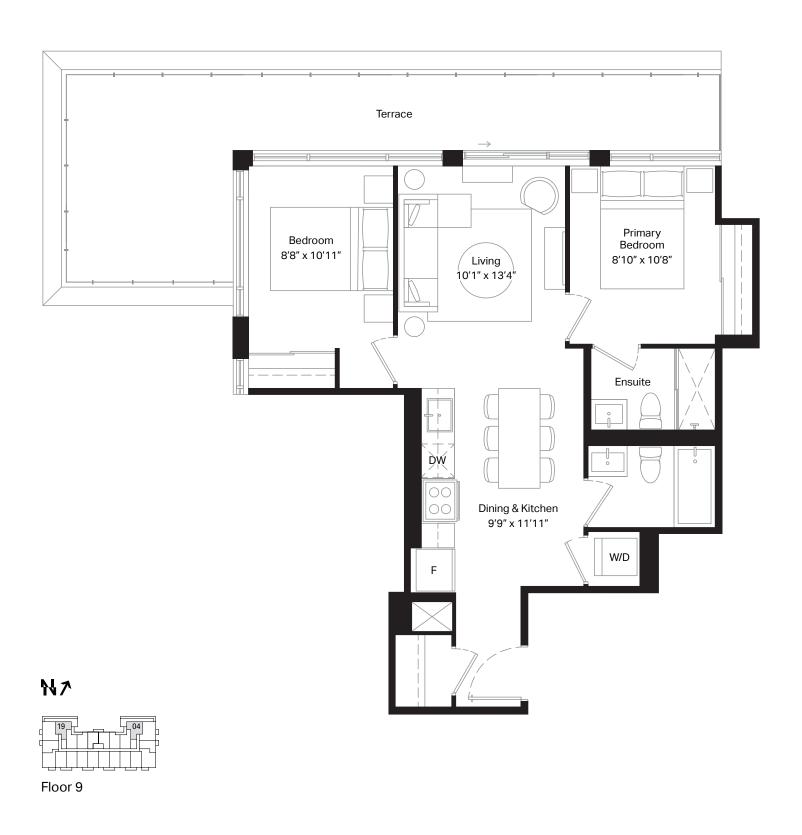

Floor 9

| 1 Bed + D | Interior | 635 sq. ft. |
|-----------|----------|-------------|
| 1 Bath    | Exterior | 55 sq. ft.  |

| 1 Bed + D | Interior | 655 sq. ft. |
|-----------|----------|-------------|
| 1 Rath    | Evterior | 63 ca ft    |