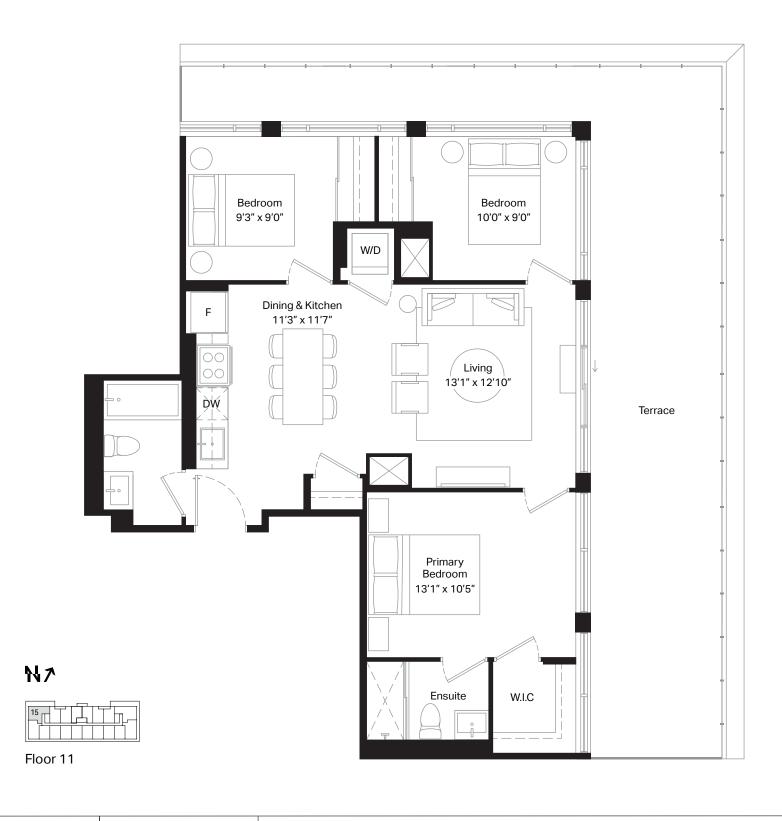

Floor 11

| 1 Bed + D | Interior | 619 sq. ft. |
|-----------|----------|-------------|
| 1 Bath    | Exterior | 161 sq. ft. |

Unit 323 | Terrace 99 sq. ft.

Floor 6

1 Bath

| 1 Bed + D | Interior | 620 sq. ft. |
|-----------|----------|-------------|
|           |          |             |

Unit 303 | Terrace 114 sq. ft.

| 1 Bed  | Interior | 574 sq. ft. |
|--------|----------|-------------|
| 1 Bath | Exterior | 61 sq. ft.  |

Floor 11

| 1 Bed  | Interior | 500 sq. ft. |
|--------|----------|-------------|
| 1 Bath | Exterior | 98 sq. ft.  |