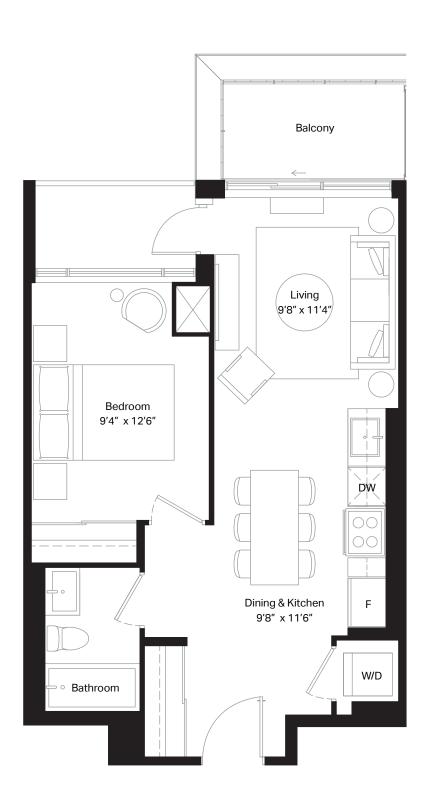

Unit 331 | Terrace 154 sq. ft.

| 1 Bed + D | Interior | 562 sq. ft. |
|-----------|----------|-------------|
| 1 Bath    | Exterior | 48 sq. ft.  |

Unit 710 - 717 | Terrace 98 sq. ft.

| 1 Bed + D | Interior | 598 sq. ft. |
|-----------|----------|-------------|
| 1 Bath    | Exterior | 56 sq. ft.  |