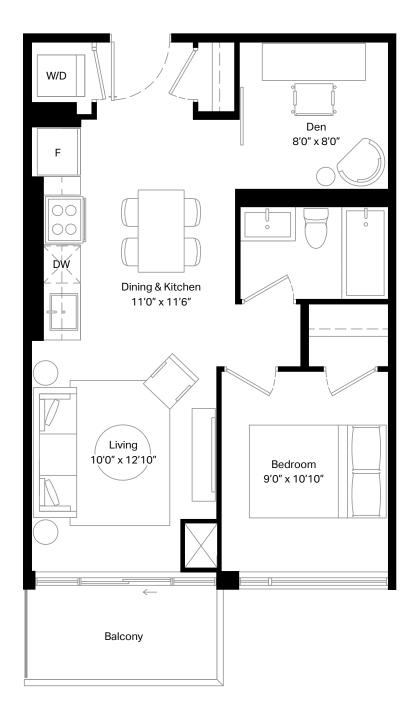

Unit 331 | Terrace 154 sq. ft.

| 1 Bed + D | Interior | 562 sq. ft. |
|-----------|----------|-------------|
| 1 Bath    | Exterior | 48 sq. ft.  |

Unit 710 - 717 | Terrace 98 sq. ft.

| 1 Bed + D | Interior | 598 sq. ft. |
|-----------|----------|-------------|
| 1 Bath    | Exterior | 56 sq. ft.  |

| 1 Bed + D | Interior | 593 sq. ft. |
|-----------|----------|-------------|
| 1 Rath    | Evterior | 18 ca ft    |

Floor 7

| 1 Bed  | Interior | 552 sq. ft. |
|--------|----------|-------------|
| 1 Bath | Exterior | 111 sq. ft. |

Floor 7

| 1 Bed  | Interior | 550 sq. ft. |
|--------|----------|-------------|
| 1 Bath | Exterior | 111 sq. ft. |

| Dimensions, specifications, layouts and materials are approximate only and are subject to change     |
|------------------------------------------------------------------------------------------------------|
| without notice. Tile patterns may vary. Window size and location may vary. Actual usable floor space |
| may vary from stated floor area. Bulkheads required for mechanical purposes such as kitchen and      |
| washroom exhausts and heating and cooling ducts have not been indicated.                             |