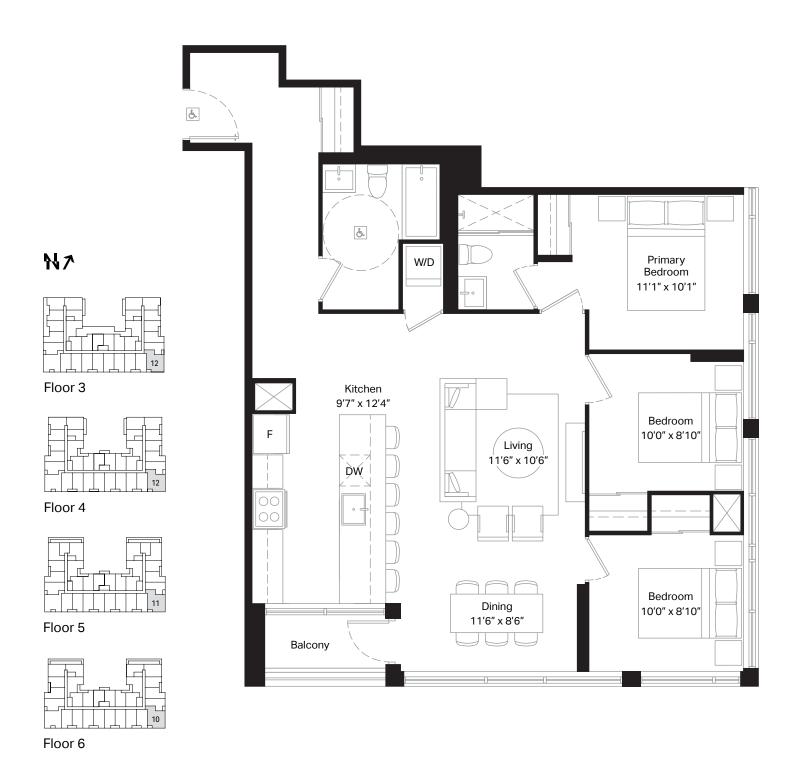

Floor 7

| 3 Bed  | Interior | 900 sq. ft. |
|--------|----------|-------------|
| 2 Bath | Exterior | 126 sq. ft. |

| 21      |  |
|---------|--|
| Floor 3 |  |
| Floor 4 |  |
|         |  |

Floor 5

Floor 6