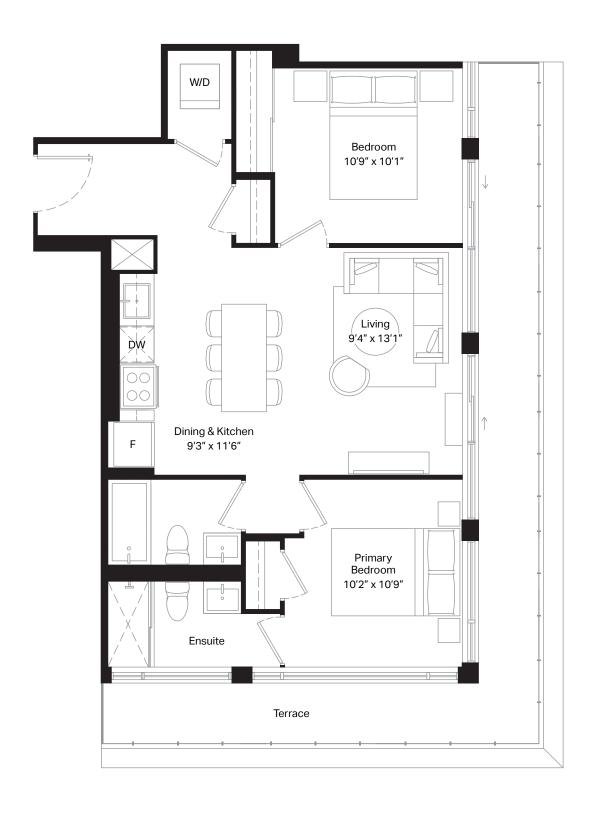

Unit 301 | Terrace 108 sq. ft.

| 1 Rath |          | 50 ea ft    |
|--------|----------|-------------|
| 1 Bed  | Interior | 537 sq. ft. |

| Dimensions, specifications, layouts and materials are approximate only and are subject to change     |
|------------------------------------------------------------------------------------------------------|
| without notice. Tile patterns may vary. Window size and location may vary. Actual usable floor space |
| may vary from stated floor area. Bulkheads required for mechanical purposes such as kitchen and      |
| washroom exhausts and heating and cooling ducts have not been indicated.                             |