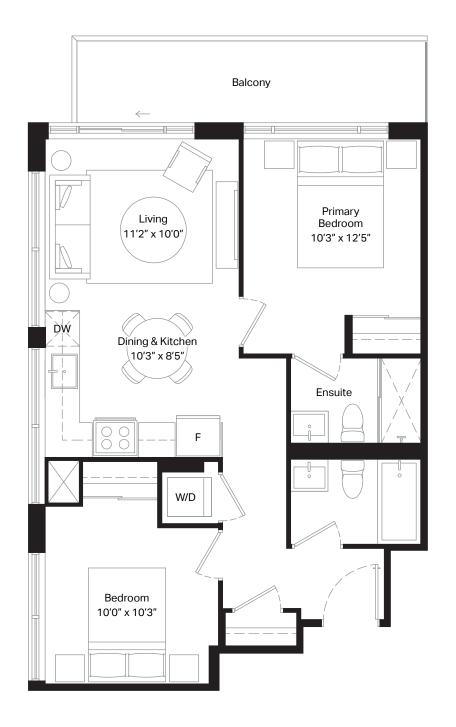

Unit 331 | Terrace 154 sq. ft.

| 1 Bed + D | Interior | 562 sq. ft. |
|-----------|----------|-------------|
| 1 Bath    | Exterior | 48 sq. ft.  |

Unit 710 - 717 | Terrace 98 sq. ft.

| 1 Bed + D | Interior | 598 sq. ft. |
|-----------|----------|-------------|
| 1 Bath    | Exterior | 56 sq. ft.  |