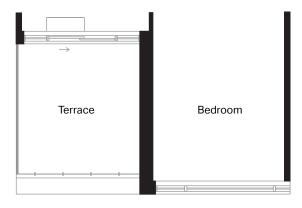

Unit 331 | Terrace 154 sq. ft.

| 1 Bed + D | Interior | 562 sq. ft. |
|-----------|----------|-------------|
| 1 Bath    | Exterior | 48 sq. ft.  |

Unit 710 - 717 | Terrace 98 sq. ft.

| 1 Bed + D | Interior | 598 sq. ft. |
|-----------|----------|-------------|
| 1 Bath    | Exterior | 56 sq. ft.  |