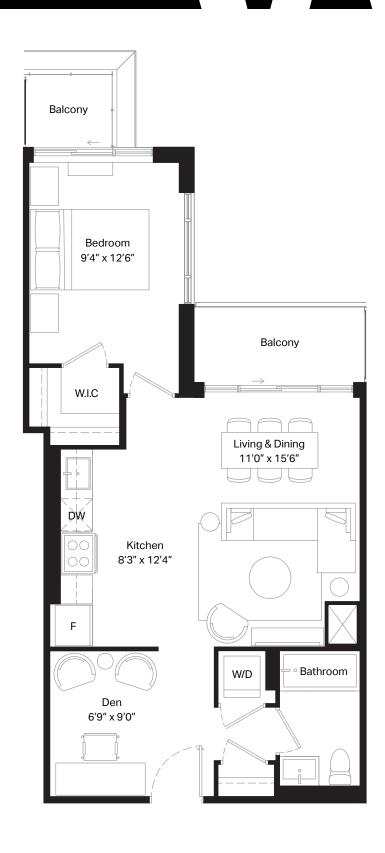

Unit 331 | Terrace 154 sq. ft.

| 1 Bed + D | Interior | 562 sq. ft. |
|-----------|----------|-------------|
| 1 Bath    | Exterior | 48 sq. ft.  |

Unit 710 - 717 | Terrace 98 sq. ft.

| 1 Bed + D | Interior | 598 sq. ft. |
|-----------|----------|-------------|
| 1 Bath    | Exterior | 56 sq. ft.  |