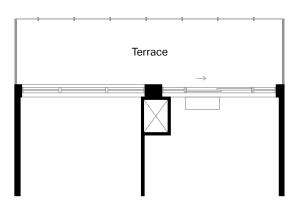

Floor 2

1 Bath

| 0 Bed | Interior | 480 sq. ft. |
|-------|----------|-------------|
|       |          |             |





Unit 332 | Terrace 108 sq. ft.





| 1 Bed<br>1 Bath |          | 528 sq. ft. |
|-----------------|----------|-------------|
| 1 Pod           | Intorior | E20 og ft   |

| Dimensions, specifications, layouts and materials are approximate only and are subject to change     |
|------------------------------------------------------------------------------------------------------|
| without notice. Tile patterns may vary. Window size and location may vary. Actual usable floor space |
| may vary from stated floor area. Bulkheads required for mechanical purposes such as kitchen and      |
| washroom exhausts and heating and cooling ducts have not been indicated.                             |





Unit 301 | Terrace 108 sq. ft.





| 1 Rath |          | 50 ea ft    |
|--------|----------|---