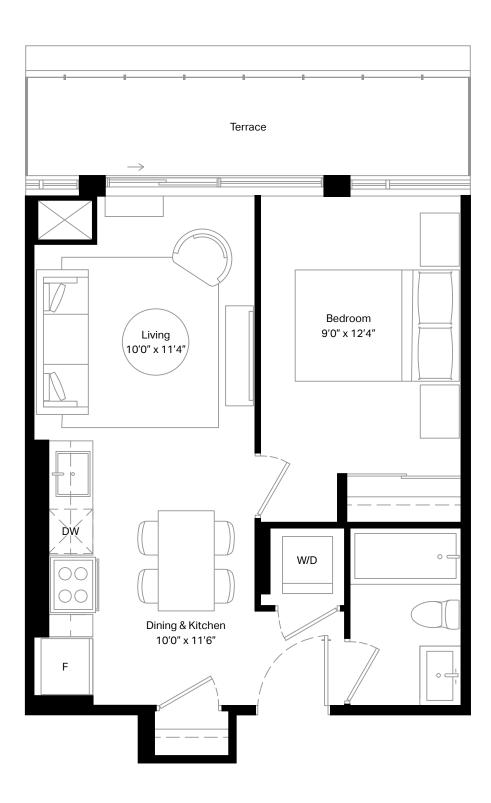

Unit 331 | Terrace 154 sq. ft.

| 1 Bed + D | Interior | 562 sq. ft. |
|-----------|----------|-------------|
| 1 Bath    | Exterior | 48 sq. ft.  |

Unit 710 - 717 | Terrace 98 sq. ft.

| 1 Bed + D | Interior | 598 sq. ft. |
|-----------|----------|-------------|
| 1 Bath    | Exterior | 56 sq. ft.  |