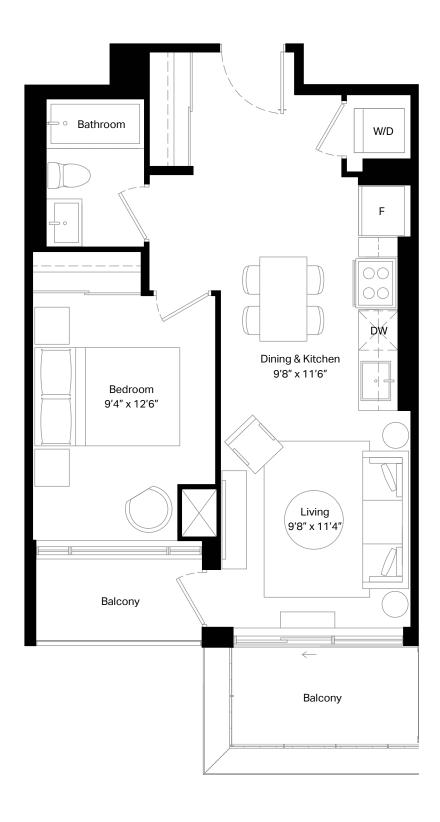

Unit 331 | Terrace 154 sq. ft.

| 1 Bed + D | Interior | 562 sq. ft. |
|-----------|----------|-------------|
| 1 Bath    | Exterior | 48 sq. ft.  |

Unit 710 - 717 | Terrace 98 sq. ft.

| 1 Bed + D | Interior | 598 sq. ft. |
|-----------|----------|-------------|
| 1 Bath    | Exterior | 56 sq. ft.  |