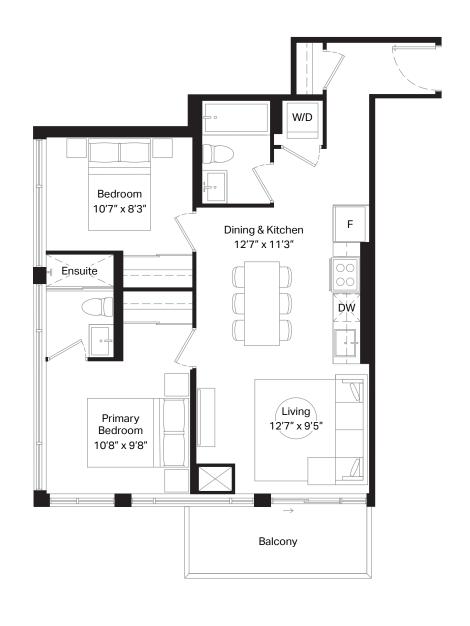

Unit 331 | Terrace 154 sq. ft.

| 1 Bed + D | Interior | 562 sq. ft. |
|-----------|----------|-------------|
| 1 Bath    | Exterior | 48 sq. ft.  |

Unit 710 - 717 | Terrace 98 sq. ft.

| 1 Bed + D | Interior | 598 sq. ft. |
|-----------|----------|-------------|
| 1 Bath    | Exterior | 56 sq. ft.  |