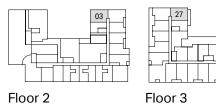

Floor 2

1 Bath

| 0 Bed | Interior | 480 sq. ft. |
|-------|----------|-------------|
|       |          |             |

Unit 332 | Terrace 108 sq. ft.

| 1 Bed<br>1 Bath |          | 528 sq. ft. |
|-----------------|----------|-------------|
| 1 Pod           | Intorior | E20 og ft   |

Unit 326 | Terrace 191 sq. ft.

Floor 2

Floor 3

Floor 4

| Living 12'1" x 11'0"               | Balcony  Primary Bedroom |
|------------------------------------|--------------------------|
| Dining & Kitchen 12'1" x 8'6"  W/D | 9'4" x 10'4"  Ensuite    |
| Bedroom<br>9'8" x 9'8"             |                          |