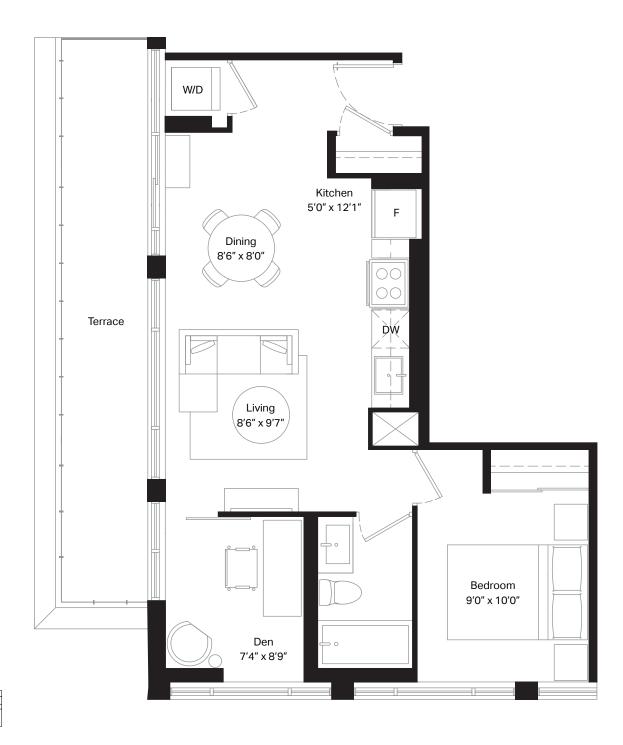

Unit 331 | Terrace 154 sq. ft.

| 1 Bed + D | Interior | 562 sq. ft. |
|-----------|----------|-------------|
| 1 Bath    | Exterior | 48 sq. ft.  |

Unit 710 - 717 | Terrace 98 sq. ft.

| 1 Bed + D | Interior | 598 sq. ft. |
|-----------|----------|-------------|
| 1 Bath    | Exterior | 56 sq. ft.  |

Unit 719 | Terrace 152 sq. ft.

| 1 Bed + D | Interior | 611 sq. ft. |
|-----------|----------|-------------|
|-----------|----------|-------------|

1.5 Bath Exterior 48 sq. ft.

Floor 7

| 1 Bed  | Interior | 492 sq. ft. |
|--------|----------|-------------|
| 1 Bath | Exterior | 118 sq. ft. |