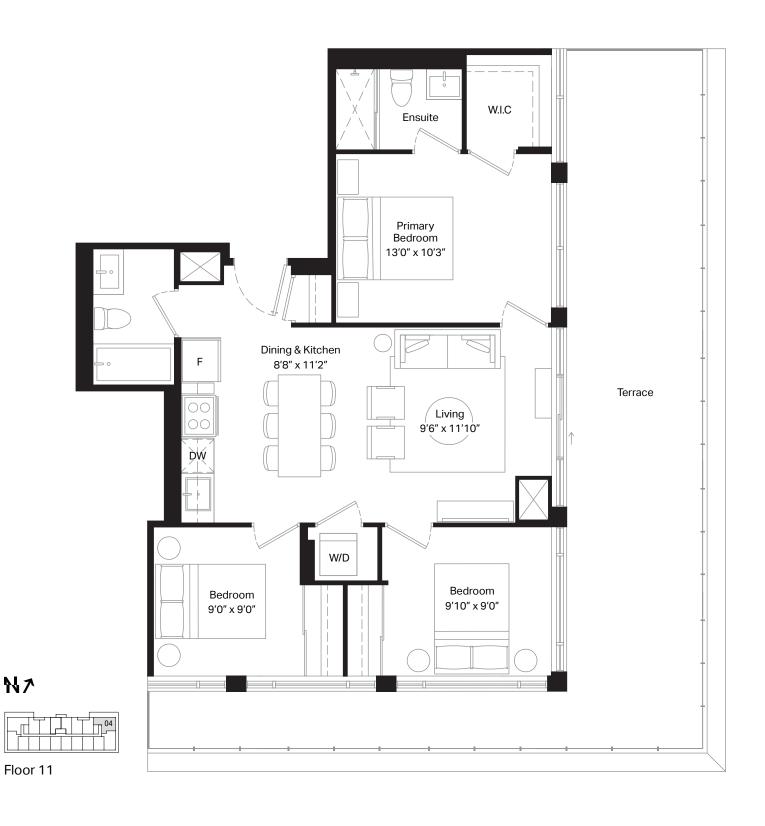

Unit 303 | Terrace 114 sq. ft.

| 1 Bed  | Interior | 574 sq. ft. |
|--------|----------|-------------|
| 1 Bath | Exterior | 61 sq. ft.  |

Floor 11

| 1 Bed  | Interior | 500 sq. ft. |
|--------|----------|-------------|
| 1 Bath | Exterior | 98 sq. ft.  |

Floor 11

| 1 Bed + D | Interior | 619 sq. ft. |
|-----------|----------|-------------|
| 1 Bath    | Exterior | 161 sq. ft. |

Unit 323 | Terrace 99 sq. ft.

Floor 6

1 Bath

| 1 Bed + D | Interior | 620 sq. ft. |
|-----------|----------|-------------|
|           |          |             |