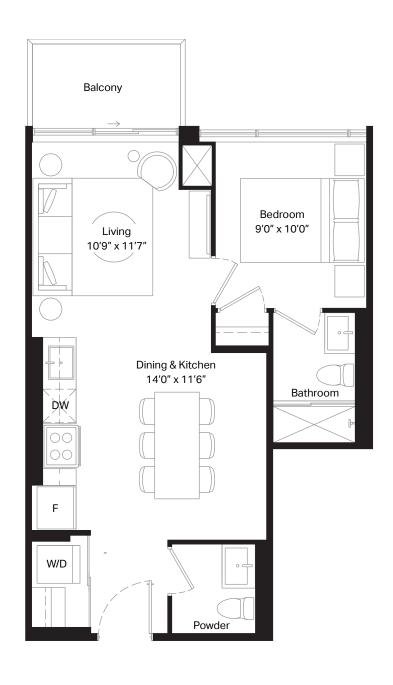

# Den 8'1" x 7'4" F W/D ĎΨ Ġ. Dining & Kitchen 11'0" x 11'2" Living 10'0" x 10'2" Bedroom 9'0" x 10'1" Balcony