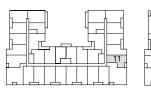

Floor 2

1 Bath

| 0 Bed | Interior | 480 sq. ft. |
|-------|----------|-------------|
|       |          |             |

Unit 332 | Terrace 108 sq. ft.

| 1 Bed<br>1 Bath |          | 528 sq. ft. |
|-----------------|----------|-------------|
| 1 Pod           | Intorior | E20 og ft   |