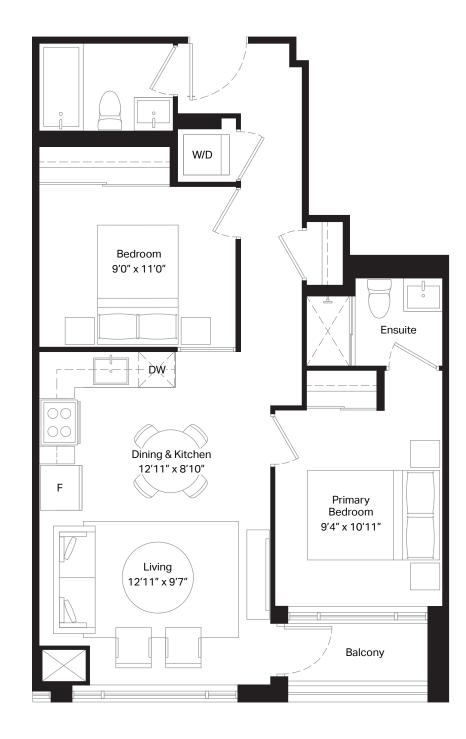

# Balcony Living 12'11" x 9'4" Primary Bedroom 9'5" x 10'1" Dining & Kitchen 12'11" x 9'1" DW 00 Ensuite Bedroom 9'9" x 9'0" W/D