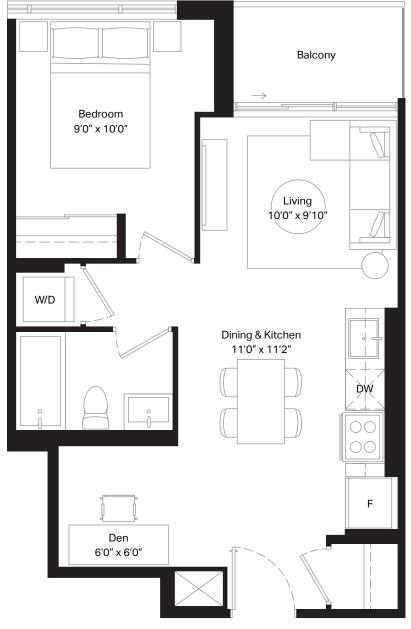

# Den 8'1" x 7'4" F W/D ĎΨ Ġ. Dining & Kitchen 11'0" x 11'2" Living 10'0" x 10'2" Bedroom 9'0" x 10'1" Balcony