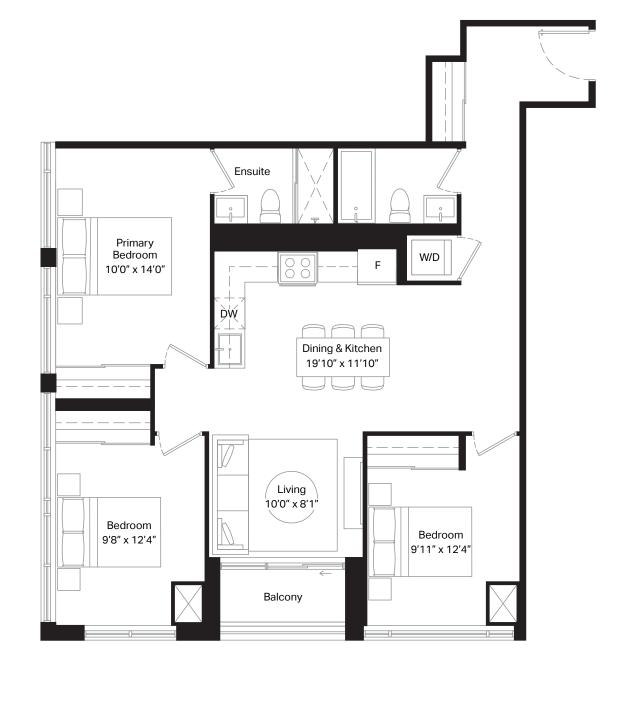

Unit 709 | Terrace 359 sq. ft.

Floor 7

Floor 8

Floor 9

Floor 10

| 2 Bed  | Interior | 860 sq. ft. |
|--------|----------|-------------|
| 2 Bath | Exterior | 70 sq. ft.  |

| <u>&amp;</u> |                                            |
|--------------|--------------------------------------------|
| F            | Primary<br>Bedroom<br>11'0" x 10'0"        |
| DW           | Dining & Kitchen 14'0" x 11'6"  Ensuite    |
|              | Living 14'0" x 10'6"  Bedroom 11'0" x 9'0" |
|              | Balcony                                    |