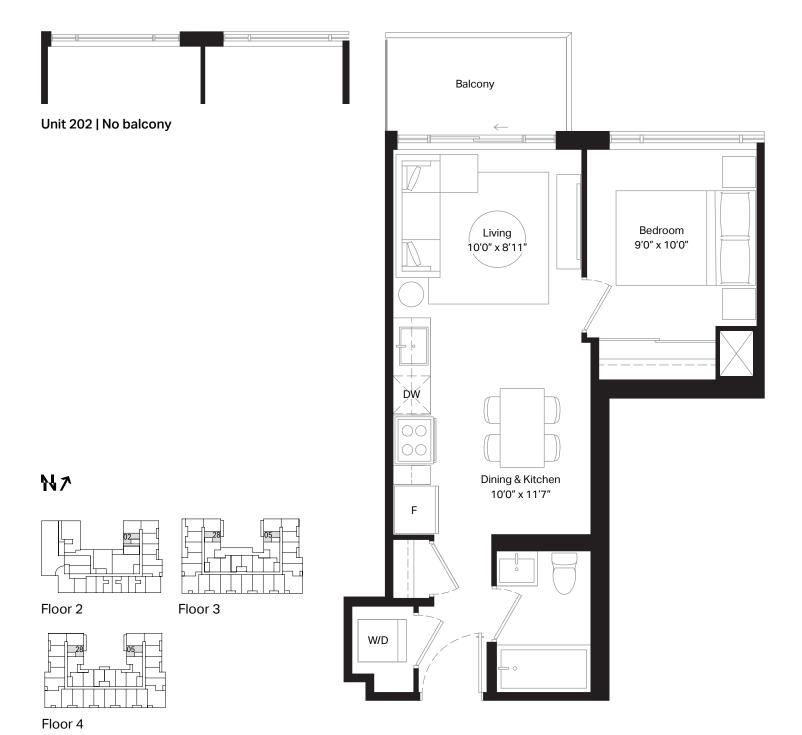

Unit 203 | No Balcony

Floor 2

Floor 4

| 2 Bed  | Interior | 707 sq. ft. |
|--------|----------|-------------|
| 2 Bath | Exterior | 107 sq. ft. |

| 2 Bed  | Interior | 723 sq. ft. |
|--------|----------|-------------|
| 2 Bath | Exterior | 353 sq. ft. |