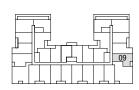

### N۸

|  | 07 | 1 |
|--|----|---|
|  | T) |   |

Floor 6

| 1 Bed + D | Interior | 565 sq. ft. |
|-----------|----------|-------------|
| 1 Bath    | Exterior | 45 sq. ft.  |

Unit 330 | Terrace 87 sq. ft.

| 1 Bed  | Interior | 552 sq. ft. |
|--------|----------|-------------|
| 1 Bath | Exterior | 53 sq. ft.  |