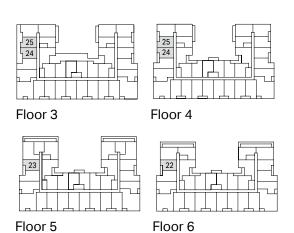

Floor 11

| 1 Bed + D | Interior | 619 sq. ft. |
|-----------|----------|-------------|
| 1 Bath    | Exterior | 161 sq. ft. |

Unit 323 | Terrace 99 sq. ft.

Floor 6

1 Bath

| 1 Bed + D | Interior | 620 sq. ft. |
|-----------|----------|-------------|
|           |          |             |

### N۸

|  | 07 | 1 |
|--|----|---|
|  | T) |   |

Floor 6

| 1 Bed + D | Interior | 565 sq. ft. |
|-----------|----------|-------------|
| 1 Bath    | Exterior | 45 sq. ft.  |

Unit 330 | Terrace 87 sq. ft.

| 1 Bed  | Interior | 552 sq. ft. |
|--------|----------|-------------|
| 1 Bath | Exterior | 53 sq. ft.  |