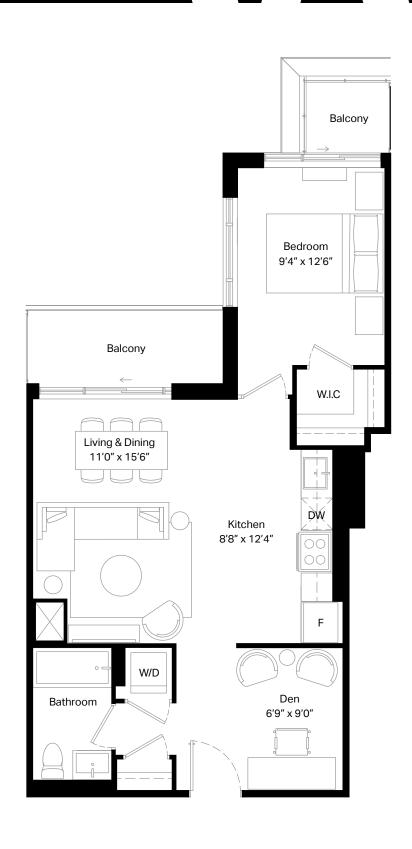

Unit 331 | Terrace 154 sq. ft.

| 1 Bed + D | Interior | 562 sq. ft. |
|-----------|----------|-------------|
| 1 Bath    | Exterior | 48 sq. ft.  |

Unit 710 - 717 | Terrace 98 sq. ft.

| 1 Bed + D | Interior | 598 sq. ft. |
|-----------|----------|-------------|
| 1 Bath    | Exterior | 56 sq. ft.  |