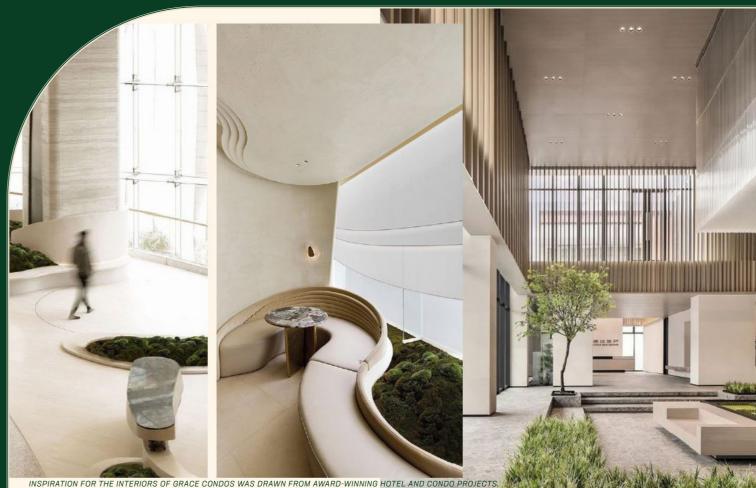

#### FAMDESIGN

For Grace Condominiums, FAMDESIGN drew inspiration from the historic elements of NDG's interiors while adding contemporary yet timeless touches. The design is characterized by clean lines, warm tones and real wood flooring. More modern elements, like high-end backsplashes and two-tone kitchen options allow each owner to personalize their home.

#### **DESIGNED FOR LIVING**

Founded by Vanessa Brisset and Laurence Guimond in 2015, FAM DESIGN is a full service interior design studio with an extensive network of resources, and an expertise in high-end projects. Drawing on inspiration ranging from fashion to nature, FAM DESIGN creates wondrous spaces that surpass trend and work on a practical level.

TERRACES

Scandinavian-inspired Hygge aesthetic, defined by light tones.

A bold palette with strong contrasts that help elements stand out.

Grace's design incorporates natural wood and stone elements to evoke comfort and warmth.

Solid wood floors and quartz countertops in bathrooms and kitchens are complemented by high-end plumbing fixtures.

Earth-tones and wood accents for an organic, timeless look.

#### **CURATED INTERIOR DESIGN ELEMENTS**