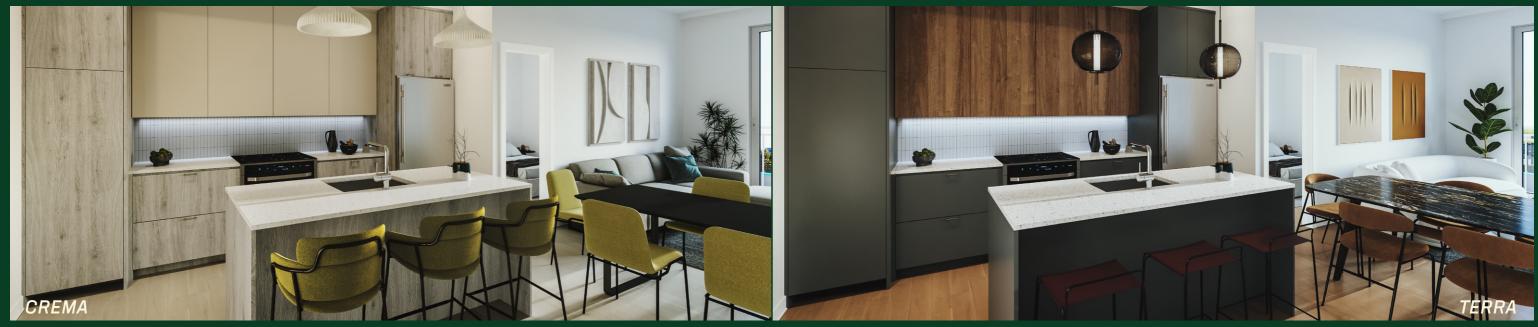

TERRACES

Scandinavian-inspired Hygge aesthetic, defined by light tones.

A bold palette with strong contrasts that help elements stand out.

Grace's design incorporates natural wood and stone elements to evoke comfort and warmth.

Solid wood floors and quartz countertops in bathrooms and kitchens are complemented by high-end plumbing fixtures.

Earth-tones and wood accents for an organic, timeless look.