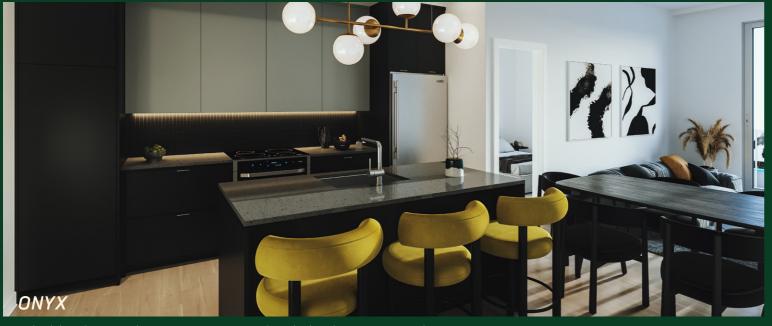

TERRACES

Scandinavian-inspired Hygge aesthetic, defined by light tones.

A bold palette with strong contrasts that help elements stand out.

Grace's design incorporates natural wood and stone elements to evoke comfort and warmth.

Solid wood floors and quartz countertops in bathrooms and kitchens are complemented by high-end plumbing fixtures.

Earth-tones and wood accents for an organic, timeless look.