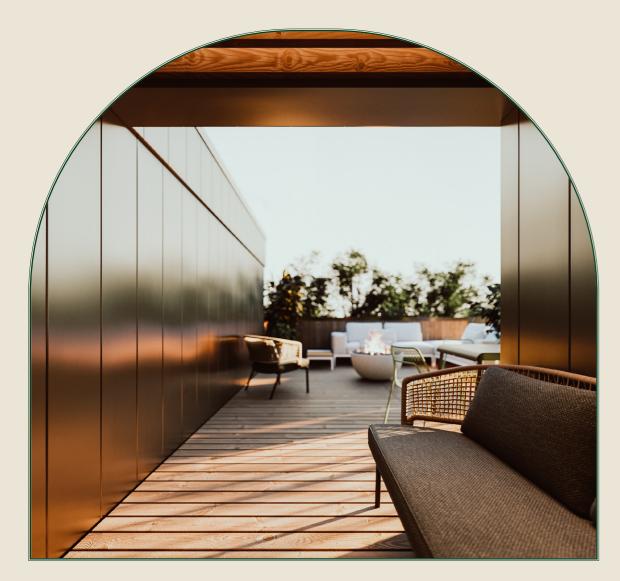

### **OUTDOOR LIVING REFINED**

We conceived of Grace's outdoor spaces with the same attention to quality and detail as the interiors. Private rooftop terraces and oversized balconies were designed to accommodate ample outdoor seating for dinner parties and barbecues. With Grace's exterior landscaping and green roof, the outdoor spaces act as green sanctuaries in bustling NDG.

Enjoy cocktails, barbecues and sunsets. And for those with upper-level south-facing units, a fully unobstructed view over the St. Jacques escarpment. On a clear day you can see right over to Mont St. Hilaire!