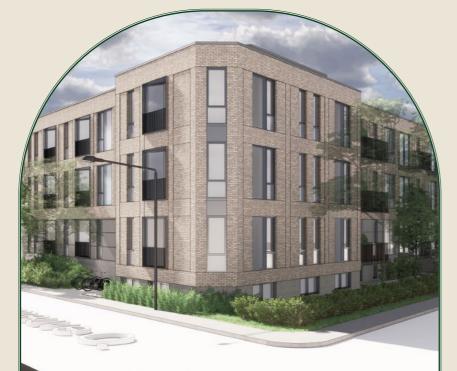

### YOUR SANCTUARY IN NDG

We took care to integrate architectural aspects that give NDG its unique feeling. To ensure harmony with neighbouring homes, Grace will be three stories high, with full masonry along all facades. Exterior colours and architectural choices were made so the building would "stand out but not stick out."

For Grace Condominiums, Calce Architecture Workshop chose to highlight the most salient elements of the neighbourhood's design language: a low-rise building that follows neighbouring rooflines, masonry along all facades, large balconies and smaller human-scale buildings.