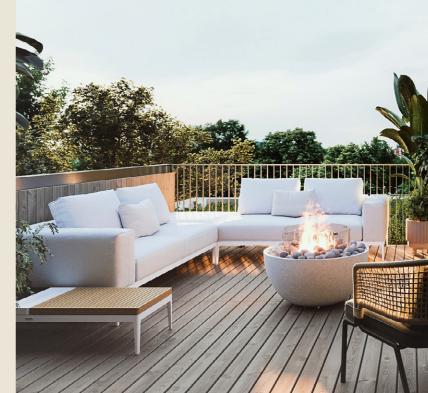

### **OUTDOOR LIVING REFINED**

We conceived of Grace's outdoor spaces with the same attention to quality and detail as the interiors. Private rooftop terraces and oversized balconies were designed to accommodate ample outdoor seating for dinner parties and barbecues. With Grace's exterior landscaping and green roof, the outdoor spaces act as green sanctuaries in bustling NDG.

Enjoy cocktails, barbecues and sunsets. And for those with upper-level south-facing units, a fully unobstructed view over the St. Jacques escarpment. On a clear day you can see right over to Mont St. Hilaire!