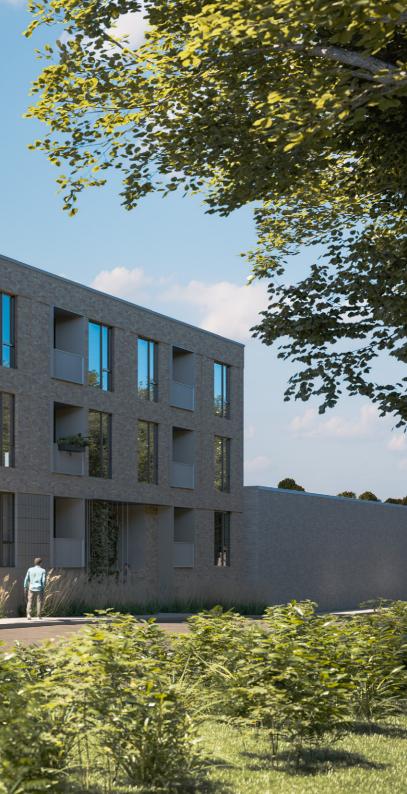

### YOUR SANCTUARY IN NDG

We took care to integrate architectural aspects that give NDG its unique feeling. To ensure harmony with neighbouring homes, Grace will be three stories high, with full masonry along all facades. Exterior colours and architectural choices were made so the building would "stand out but not stick out."

Of course, NDG is synonymous with green. To that end, trees and mature vegetation will be planted along both corner facades, contributing to the greenery of the neighbourhood streetscape. We've also integrated a true living green roof that will shield the building from the heat-island effect and contribute to the garden-like atmosphere on the private and common rooftop terraces.