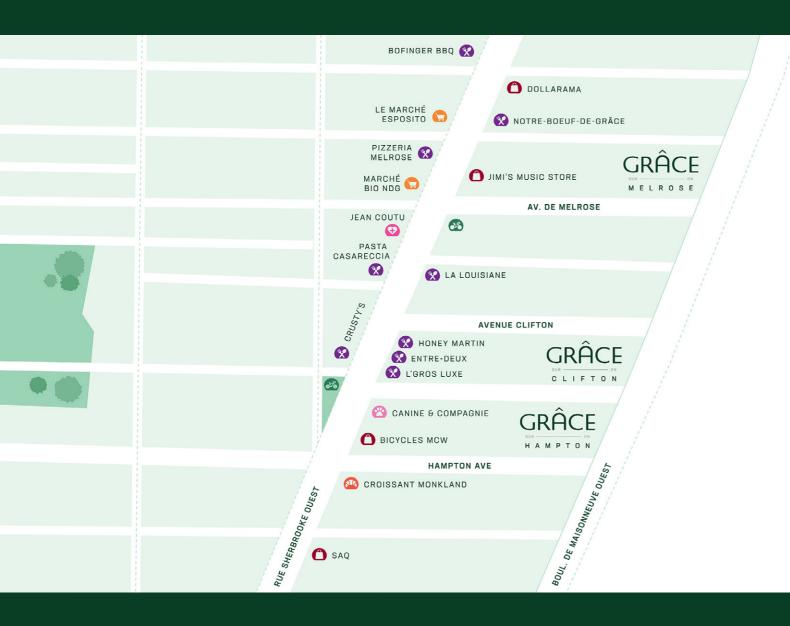

#### **IN THE HEART OF NDG VILLAGE**

NDG is an a community characterized by its rich diversity of languages, cultures and ethnicities. Residents span all ages as well, converging on NDG for its safety, low-rise human scale architecture, local shops and proximity to downtown.

Located in the heart of NDG, Grace is a stone's throw from the Monkland village – a hot spot for boutique shopping and dining, and stores to cover all of life's essentials. The project's proximity to Metro Vendôme and the bike path makes travel a breeze.