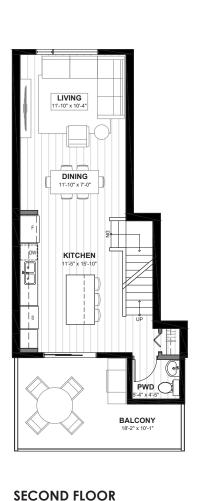

# TH2 1,303 SQ. FT

#### **INTERIOR UNIT**

2 BED | 2.5 BATH | SINGLE GARAGE

**SECOND FLOOR** 