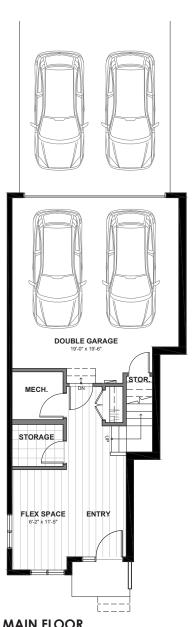

## TH5-E 1,595 SQ. FT

**END UNIT** 

3 BED | 2.5 BATH | DOUBLE GARAGE

**MAIN FLOOR** 

**SECOND FLOOR** 

#### TH5-E 1,595 SQ. FT

**CORNER UNIT - ADDITIONAL WINDOW(S)** 

3 BED | 2.5 BATH | DOUBLE GARAGE

AIN FLOOR SECOND FLOOR