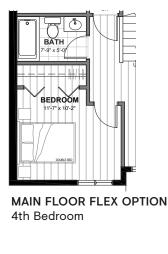

# TH2 1,303 SQ. FT

#### **INTERIOR UNIT**

2 BED | 2.5 BATH | SINGLE GARAGE

**SECOND FLOOR** 