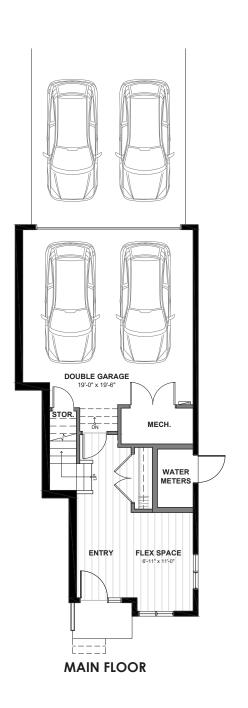

## TH5-E 1,595 SQ. FT

**END UNIT** 

3 BED | 2.5 BATH | DOUBLE GARAGE

**MAIN FLOOR** 

**SECOND FLOOR** 

#### TH5-E 1,595 SQ. FT

**CORNER UNIT - ADDITIONAL WINDOW(S)** 

3 BED | 2.5 BATH | DOUBLE GARAGE

AIN FLOOR SECOND FLOOR