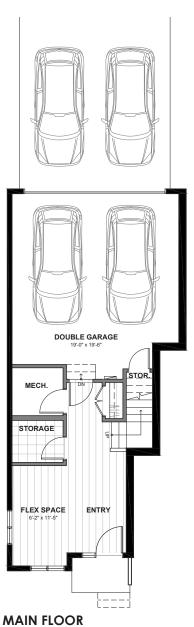

## TH4-E 1,566 SQ. FT

**END UNIT** 

3 BED | 2.5 BATH | DOUBLE GARAGE

SECOND FLOOR THIRD FLOOR

#### TH4-E 1,566 SQ. FT

**CORNER UNIT - ADDITIONAL WINDOW(S)** 

3 BED | 2.5 BATH | DOUBLE GARAGE

SECOND FLOOR

## TH5-E 1,595 SQ. FT

**END UNIT** 

3 BED | 2.5 BATH | DOUBLE GARAGE

**MAIN FLOOR** 

**SECOND FLOOR** 

#### TH5-E 1,595 SQ. FT

**CORNER UNIT - ADDITIONAL WINDOW(S)** 

3 BED | 2.5 BATH | DOUBLE GARAGE

AIN FLOOR SECOND FLOOR