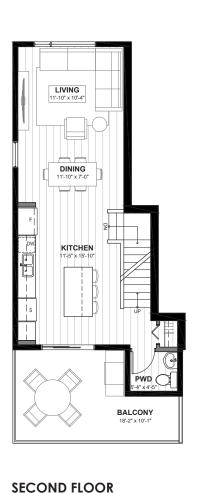

# TH2 1,303 SQ. FT

#### **INTERIOR UNIT**

2 BED | 2.5 BATH | SINGLE GARAGE









**SECOND FLOOR** 



## TH3 1,471 SQ. FT

**INTERIOR UNIT** 

3 BED | 2.5 BATH | SINGLE GARAGE











THIRD FLOOR



## TH3-E 1,471 SQ. FT

**END UNIT** 

3 BED | 2.5 BATH | SINGLE GARAGE











THIRD FLOOR



## TH4-E 1,566 SQ. FT

**END UNIT** 

3 BED | 2.5 BATH | DOUBLE GARAGE









SECOND FLOOR THIRD FLOOR



#### TH4-E 1,566 SQ. FT

**CORNER UNIT - ADDITIONAL WINDOW(S)** 

3 BED | 2.5 BATH | DOUBLE GARAGE









SECOND FLOOR



## TH5-E 1,595 SQ. FT

**END UNIT** 

3 BED | 2.5 BATH | DOUBLE GARAGE









**MAIN FLOOR** 

**SECOND FLOOR** 



#### TH5-E 1,595 SQ. FT

**CORNER UNIT - ADDITIONAL WINDOW(S)** 

3 BED | 2.5 BATH | DOUBLE GARAGE









AIN FLOOR SECOND FLOOR



# TH6 1,483 SQ. FT

**INTERIOR UNIT** 

3 BED | 3.5 BATH | SINGLE GARAGE









SECOND FLOOR