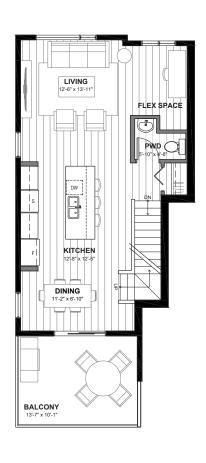

## TH4-E 1,566 SQ. FT

**END UNIT** 

3 BED | 2.5 BATH | DOUBLE GARAGE

SECOND FLOOR THIRD FLOOR

#### TH4-E 1,566 SQ. FT

**CORNER UNIT - ADDITIONAL WINDOW(S)** 

3 BED | 2.5 BATH | DOUBLE GARAGE

SECOND FLOOR

## TH5-E 1,595 SQ. FT

**END UNIT** 

3 BED | 2.5 BATH | DOUBLE GARAGE

**MAIN FLOOR** 

**SECOND FLOOR** 

#### TH5-E 1,595 SQ. FT

**CORNER UNIT - ADDITIONAL WINDOW(S)** 

3 BED | 2.5 BATH | DOUBLE GARAGE

AIN FLOOR SECOND FLOOR