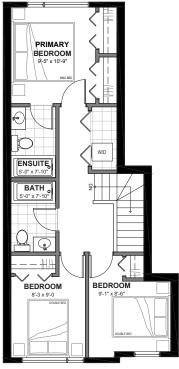

# TH2 1,303 SQ. FT

#### **INTERIOR UNIT**

2 BED | 2.5 BATH | SINGLE GARAGE

**SECOND FLOOR** 