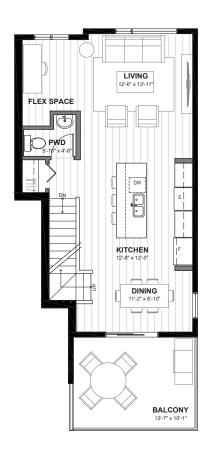

## TH4-E 1,566 SQ. FT

**END UNIT** 

3 BED | 2.5 BATH | DOUBLE GARAGE

SECOND FLOOR THIRD FLOOR

#### TH4-E 1,566 SQ. FT

**CORNER UNIT - ADDITIONAL WINDOW(S)** 

3 BED | 2.5 BATH | DOUBLE GARAGE

SECOND FLOOR