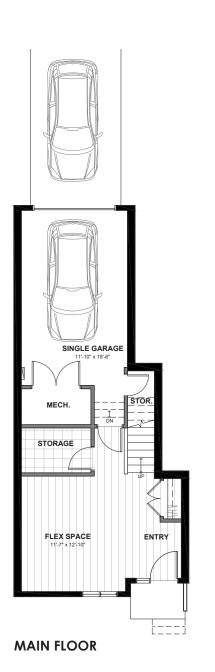

## TH4-E 1,566 SQ. FT

**END UNIT** 

3 BED | 2.5 BATH | DOUBLE GARAGE

SECOND FLOOR THIRD FLOOR

#### TH4-E 1,566 SQ. FT

**CORNER UNIT - ADDITIONAL WINDOW(S)** 

3 BED | 2.5 BATH | DOUBLE GARAGE

SECOND FLOOR