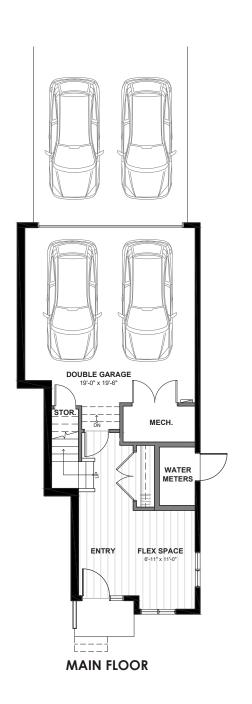

## TH5-E 1,595 SQ. FT

**END UNIT** 

3 BED | 2.5 BATH | DOUBLE GARAGE

**MAIN FLOOR** 

**SECOND FLOOR** 

#### TH5-E 1,595 SQ. FT

**CORNER UNIT - ADDITIONAL WINDOW(S)** 

3 BED | 2.5 BATH | DOUBLE GARAGE

AIN FLOOR SECOND FLOOR