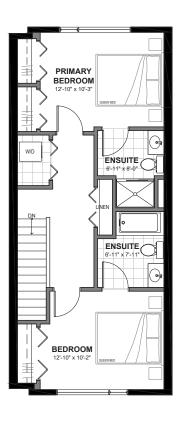

E GARAGE









**SECOND FLOOR** 



## TH3 1,471 SQ. FT

**INTERIOR UNIT** 

3 BED | 2.5 BATH | SINGLE GARAGE











THIRD FLOOR



## TH3-E 1,471 SQ. FT

**END UNIT** 

3 BED | 2.5 BATH | SINGLE GARAGE











THIRD FLOOR



## TH4-E 1,566 SQ. FT

**END UNIT** 

3 BED | 2.5 BATH | DOUBLE GARAGE









SECOND FLOOR THIRD FLOOR



#### TH4-E 1,566 SQ. FT

**CORNER UNIT - ADDITIONAL WINDOW(S)** 

3 BED | 2.5 BATH | DOUBLE GARAGE









SECOND FLOOR



## TH5-E 1,595 SQ. FT

**END UNIT** 

3 BED | 2.5 BATH | DOUBLE GARAGE









**MAIN FLOOR** 

**SECOND FLOOR** 



#### TH5-E 1,595 SQ. FT

**CORNER UNIT - ADDITIONAL WINDOW(S)** 

3 BED | 2.5 BATH | DOUBLE GARAGE









AIN FLOOR SECOND FLOOR



# TH6 1,483 SQ. FT

**INTERIOR UNIT** 

3 BED | 3.5 BATH | SINGLE GARAGE









SECOND FLOOR