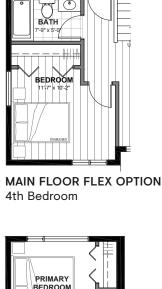

## TH4-E 1,566 SQ. FT

**END UNIT** 

3 BED | 2.5 BATH | DOUBLE GARAGE

SECOND FLOOR THIRD FLOOR

#### TH4-E 1,566 SQ. FT

**CORNER UNIT - ADDITIONAL WINDOW(S)** 

3 BED | 2.5 BATH | DOUBLE GARAGE

SECOND FLOOR