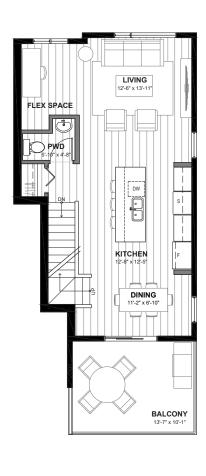

## TH5-E 1,595 SQ. FT

**END UNIT** 

3 BED | 2.5 BATH | DOUBLE GARAGE

**MAIN FLOOR** 

**SECOND FLOOR** 

#### TH5-E 1,595 SQ. FT

**CORNER UNIT - ADDITIONAL WINDOW(S)** 

3 BED | 2.5 BATH | DOUBLE GARAGE

AIN FLOOR SECOND FLOOR