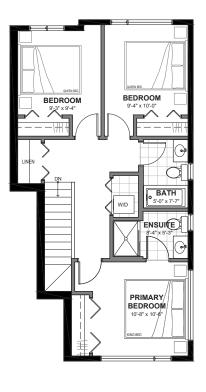

## TH3 1,471 SQ. FT

**INTERIOR UNIT** 

3 BED | 2.5 BATH | SINGLE GARAGE

THIRD FLOOR

## TH3-E 1,471 SQ. FT

**END UNIT** 

3 BED | 2.5 BATH | SINGLE GARAGE

THIRD FLOOR