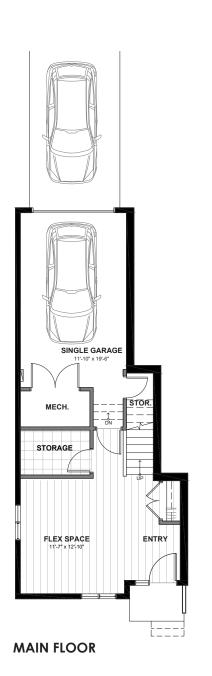

# TH2 1,303 SQ. FT

#### **INTERIOR UNIT**

2 BED | 2.5 BATH | SINGLE GARAGE

**SECOND FLOOR** 