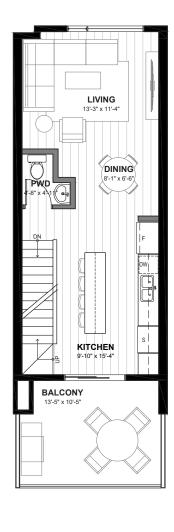

# TH2 1,303 SQ. FT

#### **INTERIOR UNIT**

2 BED | 2.5 BATH | SINGLE GARAGE

**SECOND FLOOR** 