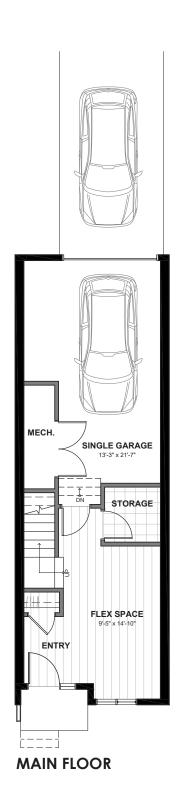

# TH2 1,303 SQ. FT

#### **INTERIOR UNIT**

2 BED | 2.5 BATH | SINGLE GARAGE

**SECOND FLOOR** 