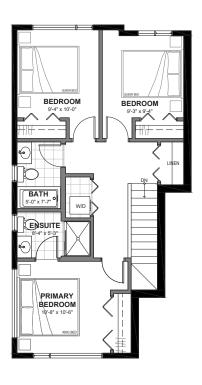

## TH4-E 1,566 SQ. FT

**END UNIT** 

3 BED | 2.5 BATH | DOUBLE GARAGE

SECOND FLOOR THIRD FLOOR

#### TH4-E 1,566 SQ. FT

**CORNER UNIT - ADDITIONAL WINDOW(S)** 

3 BED | 2.5 BATH | DOUBLE GARAGE

SECOND FLOOR

## TH5-E 1,595 SQ. FT

**END UNIT** 

3 BED | 2.5 BATH | DOUBLE GARAGE

**MAIN FLOOR** 

**SECOND FLOOR** 

#### TH5-E 1,595 SQ. FT

**CORNER UNIT - ADDITIONAL WINDOW(S)** 

3 BED | 2.5 BATH | DOUBLE GARAGE

AIN FLOOR SECOND FLOOR