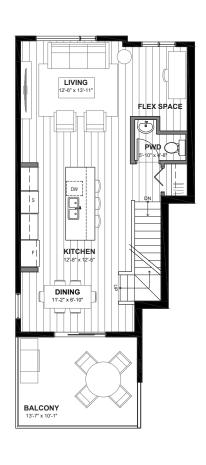

## TH5-E 1,595 SQ. FT

**END UNIT** 

3 BED | 2.5 BATH | DOUBLE GARAGE

**MAIN FLOOR** 

**SECOND FLOOR** 

#### TH5-E 1,595 SQ. FT

**CORNER UNIT - ADDITIONAL WINDOW(S)** 

3 BED | 2.5 BATH | DOUBLE GARAGE

AIN FLOOR SECOND FLOOR