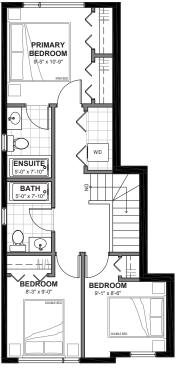

## TH3 1,471 SQ. FT

**INTERIOR UNIT** 

3 BED | 2.5 BATH | SINGLE GARAGE

THIRD FLOOR

## TH3-E 1,471 SQ. FT

**END UNIT** 

3 BED | 2.5 BATH | SINGLE GARAGE

THIRD FLOOR