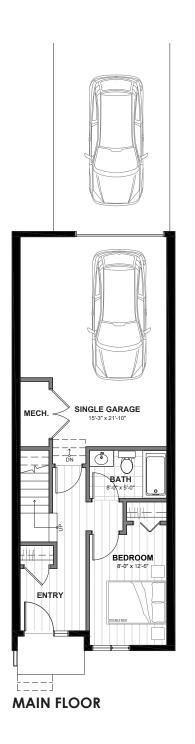

# TH2 1,303 SQ. FT

#### **INTERIOR UNIT**

2 BED | 2.5 BATH | SINGLE GARAGE

**SECOND FLOOR** 