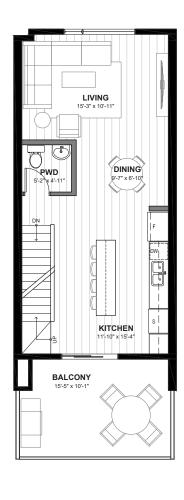

GLE GARAGE









**SECOND FLOOR** 



## TH3 1,471 SQ. FT

**INTERIOR UNIT** 

3 BED | 2.5 BATH | SINGLE GARAGE











THIRD FLOOR



## TH3-E 1,471 SQ. FT

**END UNIT** 

3 BED | 2.5 BATH | SINGLE GARAGE











THIRD FLOOR



## TH4-E 1,566 SQ. FT

**END UNIT** 

3 BED | 2.5 BATH | DOUBLE GARAGE









SECOND FLOOR THIRD FLOOR



#### TH4-E 1,566 SQ. FT

**CORNER UNIT - ADDITIONAL WINDOW(S)** 

3 BED | 2.5 BATH | DOUBLE GARAGE









SECOND FLOOR



## TH5-E 1,595 SQ. FT

**END UNIT** 

3 BED | 2.5 BATH | DOUBLE GARAGE









**MAIN FLOOR** 

**SECOND FLOOR** 



#### TH5-E 1,595 SQ. FT

**CORNER UNIT - ADDITIONAL WINDOW(S)** 

3 BED | 2.5 BATH | DOUBLE GARAGE









AIN FLOOR SECOND FLOOR



# TH6 1,483 SQ. FT

**INTERIOR UNIT** 

3 BED | 3.5 BATH | SINGLE GARAGE









SECOND FLOOR