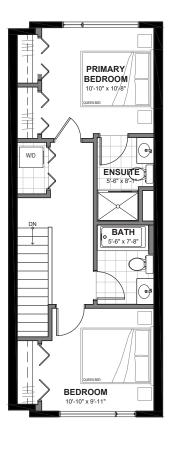

# TH2 1,303 SQ. FT

#### **INTERIOR UNIT**

2 BED | 2.5 BATH | SINGLE GARAGE

**SECOND FLOOR** 