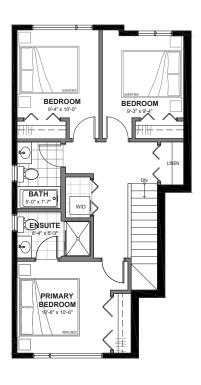

## TH4-E 1,566 SQ. FT

**END UNIT** 

3 BED | 2.5 BATH | DOUBLE GARAGE

SECOND FLOOR THIRD FLOOR

#### TH4-E 1,566 SQ. FT

**CORNER UNIT - ADDITIONAL WINDOW(S)** 

3 BED | 2.5 BATH | DOUBLE GARAGE

SECOND FLOOR