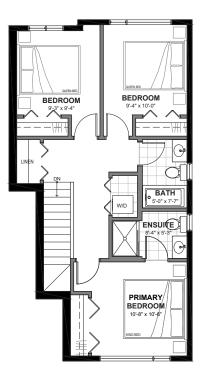

## TH4-E 1,566 SQ. FT

**END UNIT** 

3 BED | 2.5 BATH | DOUBLE GARAGE

SECOND FLOOR THIRD FLOOR

#### TH4-E 1,566 SQ. FT

**CORNER UNIT - ADDITIONAL WINDOW(S)** 

3 BED | 2.5 BATH | DOUBLE GARAGE

SECOND FLOOR