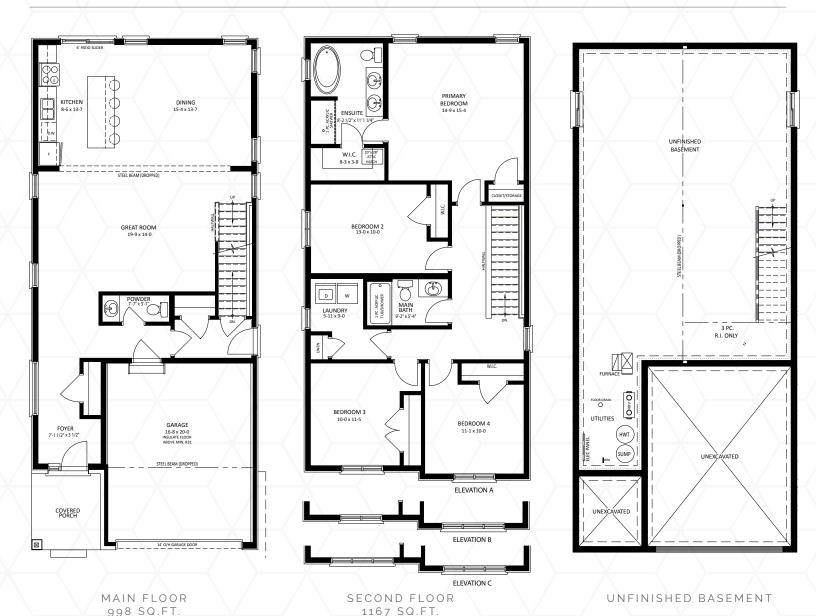

# THE CHELSEY

SINGLE DETACHED HOME

#### THE CHELSEY

SINGLE DETACHED HOME 2024 SQ.FT.

4₾ | 2.5 ₾ | 1.5₽

Orientation of the home may be reversed and purchaser agrees to accept the same. Steps and porches may vary at any exterior entrances due to grading variance. Actual usable floor space may vary from the stated floor area.

All Renderings are artists conception. Dimensions, specifications and architectural detailing are subject to minor modifications. E. A. O. E. Brokers Protected.

**ELEVATION A** 

**ELEVATION B** 

**ELEVATION C** 

#### THE CHELSEY

SINGLE DETACHED HOME 2024 SQ.FT.

4₾ 2.5 😅 1.5 🛱

Orientation of the home may be reversed and purchaser agrees to accept the same. Steps and porches may vary at any exterior entrances due to grading variance. Actual usable floor space may vary from the stated floor area. All Renderings are artists conception. Dimensions, specifications and architectural detailing are subject to minor modifications. E. A. O. E. Brokers Protected.