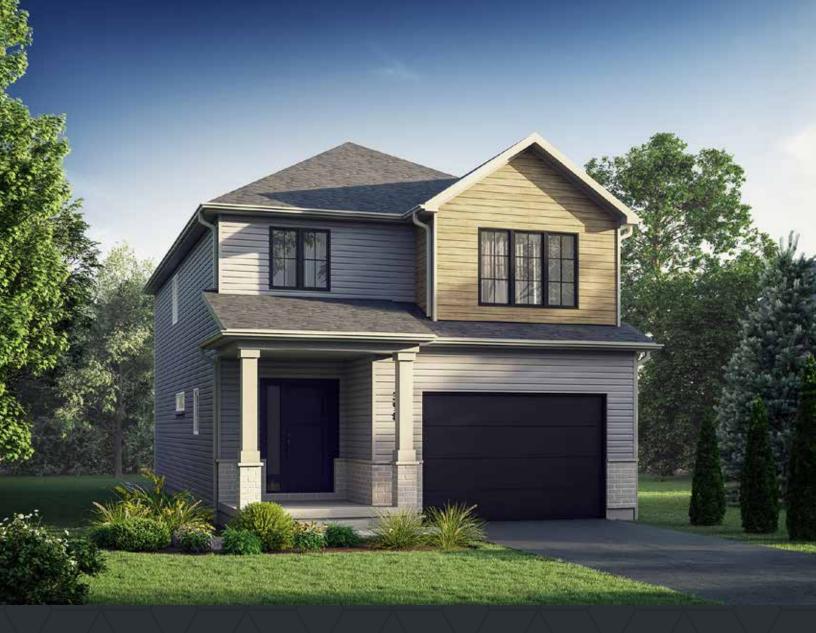

# THE CHELSEY

SINGLE DETACHED HOME

#### THE CHELSEY

SINGLE DETACHED HOME 2024 SQ.FT.

4₾ | 2.5 ₾ | 1.5₽

Orientation of the home may be reversed and purchaser agrees to accept the same. Steps and porches may vary at any exterior entrances due to grading variance. Actual usable floor space may vary from the stated floor area.

All Renderings are artists conception. Dimensions, specifications and architectural detailing are subject to minor modifications. E. A. O. E. Brokers Protected.

**ELEVATION A** 

**ELEVATION B** 

**ELEVATION C** 