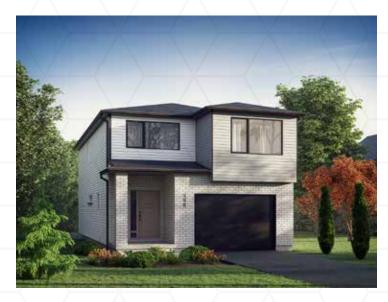

# THE MAYFAIR

SINGLE DETACHED HOME

#### THE MAYFAIR

SINGLE DETACHED HOME 2165 SQ.FT.

4₾ 2.5 😅 | 1.5 🛱

Orientation of the home may be reversed and purchaser agrees to accept the same. Steps and porches may vary at any exterior entrances due to grading variance. Actual usable floor space may vary from the stated floor area.

All Renderings are artists conception. Dimensions, specifications and architectural detailing are subject to minor modifications. E. A. O. E. Brokers Protected.

**ELEVATION A** 

**ELEVATION B** 

ELEVATION C