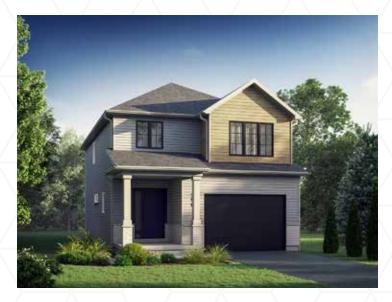

# THE MAYFAIR

SINGLE DETACHED HOME

#### THE MAYFAIR

SINGLE DETACHED HOME 2165 SQ.FT.

4₾ 2.5 😅 | 1.5 🛱

Orientation of the home may be reversed and purchaser agrees to accept the same. Steps and porches may vary at any exterior entrances due to grading variance. Actual usable floor space may vary from the stated floor area.

All Renderings are artists conception. Dimensions, specifications and architectural detailing are subject to minor modifications. E. A. O. E. Brokers Protected.

**ELEVATION A** 

**ELEVATION B** 

ELEVATION C