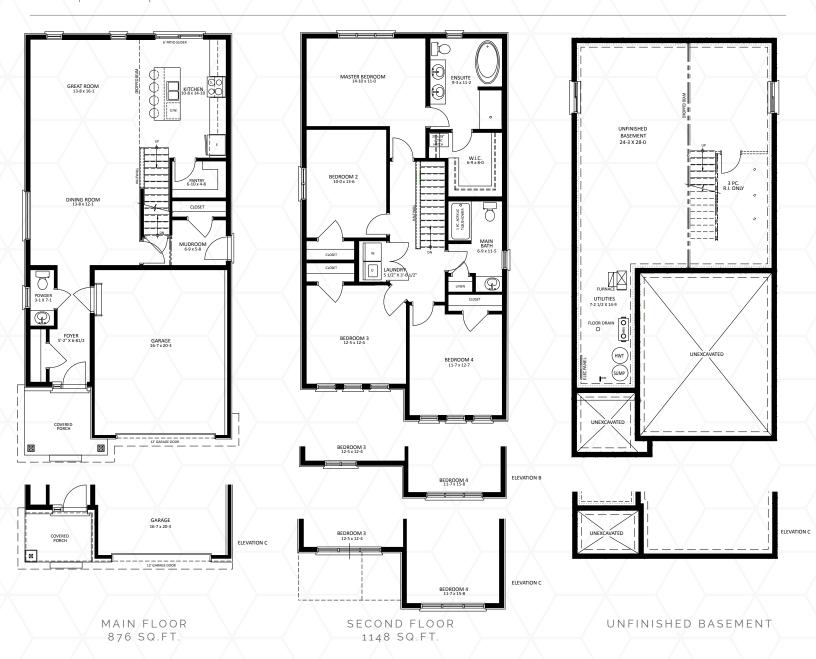

# THE CHELSEY

SINGLE DETACHED HOME

#### THE CHELSEY

SINGLE DETACHED HOME 2024 SQ.FT.

4₾ | 2.5 ₾ | 1.5₽

Orientation of the home may be reversed and purchaser agrees to accept the same. Steps and porches may vary at any exterior entrances due to grading variance. Actual usable floor space may vary from the stated floor area.

All Renderings are artists conception. Dimensions, specifications and architectural detailing are subject to minor modifications. E. A. O. E. Brokers Protected.

**ELEVATION A** 

**ELEVATION B** 

**ELEVATION C** 

#### THE CHELSEY

SINGLE DETACHED HOME 2024 SQ.FT.

4₾ 2.5 😅 1.5 🛱

Orientation of the home may be reversed and purchaser agrees to accept the same. Steps and porches may vary at any exterior entrances due to grading variance. Actual usable floor space may vary from the stated floor area. All Renderings are artists conception. Dimensions, specifications and architectural detailing are subject to minor modifications. E. A. O. E. Brokers Protected.