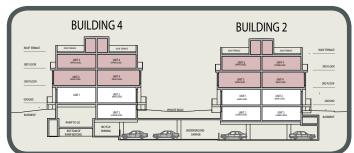

## THE CORAL - LOWER TOWNS INTERIOR 948 SQ. FT. - END 988 SQ. FT.

Part. Ground Floor Model 2AE

ALT. GROUND FLOOR MODEL 2A

PART. ALT. GROUND

MODEL 2A-E2

FLOOR

2022-03-28 3:02 PM

| BUILDING 3                |                      | BUILDING 1 |                      |                        |              |
|---------------------------|----------------------|------------|----------------------|------------------------|--------------|
| ROOF TERRACE ROOF TERRACE | ROOT TORING          |            | ROFISIANS            | ACOF TARACI            | ROOF TERRACE |
| SRD FLOOR                 | UNIT 4<br>UPPERLEVEL |            | UNT3<br>UPPR LEVEL   | LINET 4<br>UPPER LEVEL | 3RD FLOOR    |
| 2ND FLOOR                 | LNET 4.<br>menution  |            | UNIT 3<br>MARILING   | LINET 4<br>MANY LINEL  | 2ND FLOOR    |
| GROUND UNT 1 MARGANG      | UNT2<br>INNELING     | OUTDOOR    | LINET 1<br>MARCENEL  | UNT2<br>MAN LINE       |              |
| BASEMENT LOWIS LINE.      | UNT 2<br>LONG LINE   | AMENTY     | LINIT1<br>LONER LINE | UNT 2 UNIT 2           | BASEMENT     |
|                           |                      |            |                      |                        |              |
|                           |                      |            |                      |                        |              |