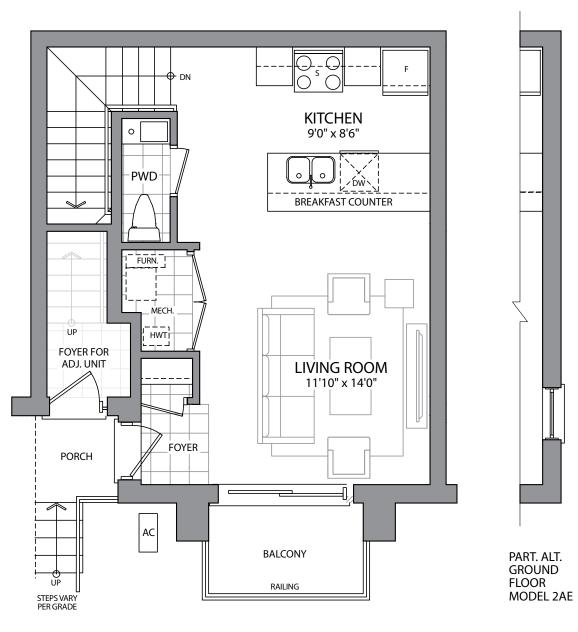

## THE CORAL - LOWER TOWNS INTERIOR 948 SQ. FT. - END 988 SQ. FT.

Part. Ground Floor Model 2AE

ALT. GROUND FLOOR MODEL 2A

PART. ALT. GROUND

MODEL 2A-E2

FLOOR

2022-03-28 3:02 PM

| BUILDING 3                |                      | BUILDING 1 |                      |                        |              |
|---------------------------|----------------------|------------|----------------------|------------------------|--------------|
| ROOF TERRACE ROOF TERRACE | ROOT TORING          |            | ROFISIANS            | ACOF TARACI            | ROOF TERRACE |
| SRD FLOOR                 | UNIT 4<br>UPPERLEVEL |            | UNT3<br>UPPR LEVEL   | LINET 4<br>UPPER LEVEL | 3RD FLOOR    |
| 2ND FLOOR                 | LNET 4.<br>menution  |            | UNIT 3<br>MARILING   | LINET 4<br>MANY LINEL  | 2ND FLOOR    |
| GROUND UNT 1 MARGANG      | UNT2<br>INNELING     | OUTDOOR    | LINET 1<br>MARCENEL  | UNT2<br>MAN LINE       |              |
| BASEMENT LOWIS LINE.      | UNT 2<br>LONG LINE   | AMENTY     | LINIT1<br>LONER LINE | UNT 2 UNIT 2           | BASEMENT     |
|                           |                      |            |                      |                        |              |
|                           |                      |            |                      |                        |              |