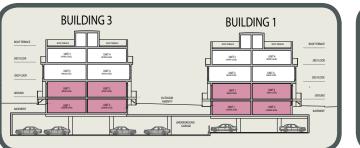

## THE CORAL - LOWER TOWNS INTERIOR 948 SQ. FT. - END 988 SQ. FT.

Part. Ground Floor Model 2AE

ALT. GROUND FLOOR MODEL 2A

PART. ALT. GROUND

MODEL 2A-E2

FLOOR

2022-03-28 3:02 PM

| BUILDING 3                |                      | BUILDING 1 |                      |                        |              |
|---------------------------|----------------------|------------|----------------------|------------------------|--------------|
| ROOF TERRACE ROOF TERRACE | ROOT TORING          |            | ROFISIANS            | ACOF TARACI            | ROOF TERRACE |
| SRD FLOOR                 | UNIT 4<br>UPPERLEVEL |            | UNT3<br>UPPR LEVEL   | LINET 4<br>UPPER LEVEL | 3RD FLOOR    |
| 2ND FLOOR                 | LNET 4.<br>menution  |            | UNIT 3<br>MARILING   | LINET 4<br>MANY LINEL  | 2ND FLOOR    |
| GROUND UNT 1 MARGANG      | UNT2<br>INNELING     | OUTDOOR    | LINET 1<br>MARCENEL  | UNT2<br>MAN LINE       |              |
| BASEMENT LOWIS LINE.      | UNT 2<br>LONG LINE   | AMENTY     | LINIT1<br>LONER LINE | UNT 2 UNIT 2           | BASEMENT     |
|                           |                      |            |                      |                        |              |
|                           |                      |            |                      |                        |              |