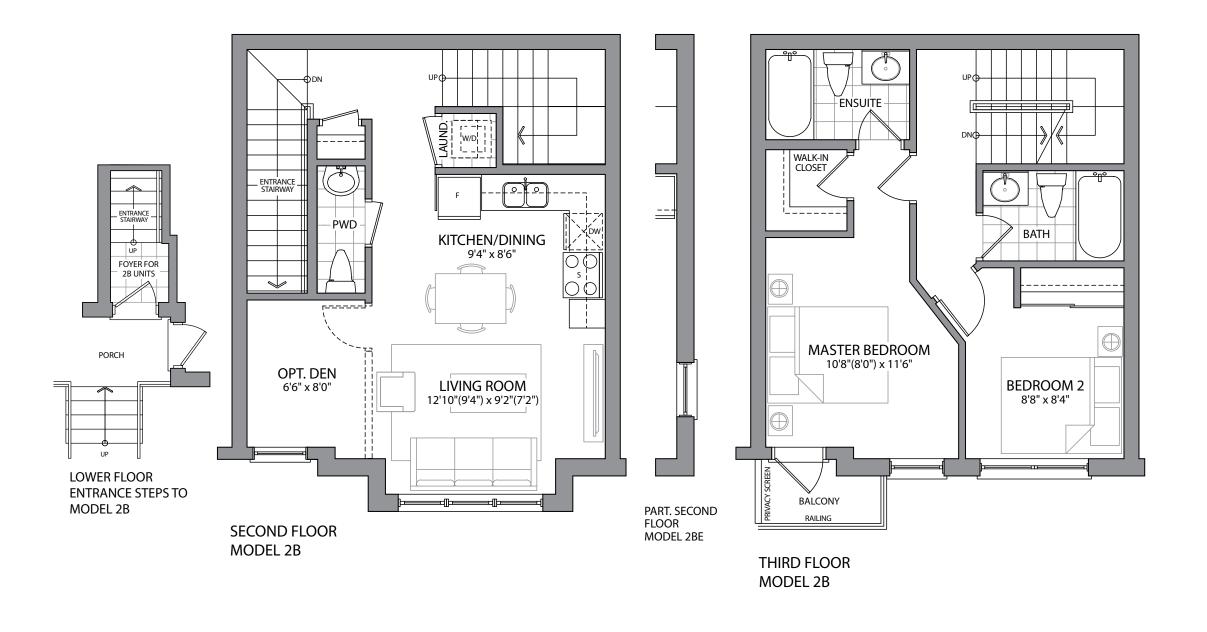

## **THE ROSEWOOD -** UPPER TOWNS INTERIOR **1,188** SQ. FT. **-** END **1,225** SQ. FT.

ROOF TERRACE

ROOF TERRACE MODEL 2B

HWT