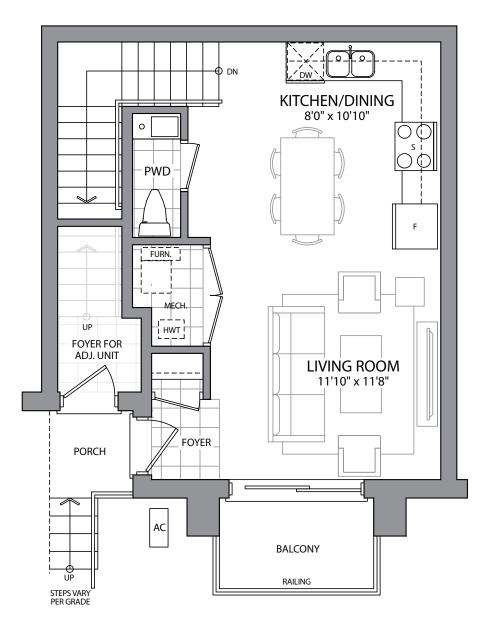

## **THE ROSEWOOD -** UPPER TOWNS INTERIOR **1,188** SQ. FT. **-** END **1,225** SQ. FT.

ROOF TERRACE

ROOF TERRACE MODEL 2B

HWT