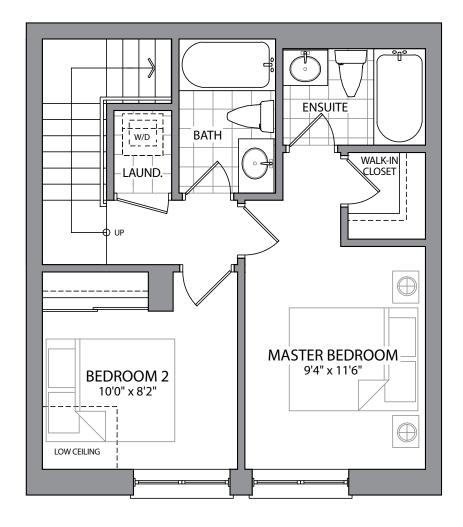

## **THE ROSEWOOD -** UPPER TOWNS INTERIOR **1,188** SQ. FT. **-** END **1,225** SQ. FT.

ROOF TERRACE

ROOF TERRACE MODEL 2B

HWT