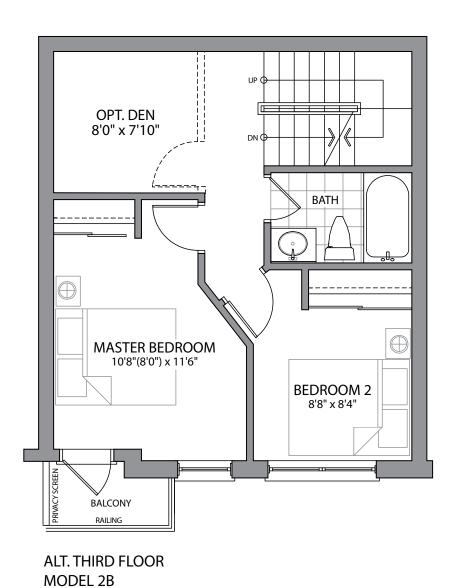

## **THE ROSEWOOD -** UPPER TOWNS INTERIOR **1,188** SQ. FT. **-** END **1,225** SQ. FT.

ROOF TERRACE

ROOF TERRACE MODEL 2B

HWT