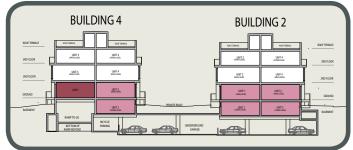

## THE CORAL - LOWER TOWNS INTERIOR 948 SQ. FT. - END 988 SQ. FT.

Part. Ground Floor Model 2AE

ALT. GROUND FLOOR MODEL 2A

PART. ALT. GROUND

MODEL 2A-E2

FLOOR

2022-03-28 3:02 PM

| BUILDING 3                |                      | BUILDING 1 |                      |                        |              |
|---------------------------|----------------------|------------|----------------------|------------------------|--------------|
| ROOF TERRACE ROOF TERRACE | ROOT TORING          |            | ROFISIANS            | ACOF TARACI            | ROOF TERRACE |
| SRD FLOOR                 | UNIT 4<br>UPPERLEVEL |            | UNT3<br>UPPR LEVEL   | LINET 4<br>UPPER LEVEL | 3RD FLOOR    |
| 2ND FLOOR                 | LNET 4.<br>menution  |            | UNIT 3<br>MARILING   | LINET 4<br>MANY LINEL  | 2ND FLOOR    |
| GROUND UNT 1 MARGANG      | UNT2<br>INNELING     | OUTDOOR    | LINET 1<br>MARCENEL  | UNT2<br>MAN LINE       |              |
| BASEMENT LOWIS LINE.      | UNT 2<br>LONG LINE   | AMENTY     | LINIT1<br>LONER LINE | UNT 2 UNIT 2           | BASEMENT     |
|                           |                      |            |                      |                        |              |
|                           |                      |            |                      |                        |              |