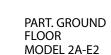

## THE CORAL - LOWER TOWNS INTERIOR 948 SQ. FT. - END 988 SQ. FT.

Part. Ground Floor Model 2AE

ALT. GROUND FLOOR MODEL 2A

PART. ALT. GROUND

MODEL 2A-E2

FLOOR

2022-03-28 3:02 PM

| BUILDING 3                |                      | BUILDING 1 |                      |                        |              |
|---------------------------|----------------------|------------|----------------------|------------------------|--------------|
| ROOF TERRACE ROOF TERRACE | ROOT TORING          |            | ROFISIANS            | ACOF TARACI            | ROOF TERRACE |
| SRD FLOOR                 | UNIT 4<br>UPPERLEVEL |            | UNT3<br>UPPR LEVEL   | LINET 4<br>UPPER LEVEL | 3RD FLOOR    |
| 2ND FLOOR                 | LNET 4.<br>menution  |            | UNIT 3<br>MARILING   | LINET 4<br>MANY LINEL  | 2ND FLOOR    |
| GROUND UNT 1 MARGANG      | UNT2<br>INNELING     | OUTDOOR    | LINET 1<br>MARCENEL  | UNT2<br>MAN LINE       |              |
| BASEMENT LOWIS LINE.      | UNT 2<br>LONG LINE   | AMENTY     | LINIT1<br>LONER LINE | UNT 2 UNIT 2           | BASEMENT     |
|                           |                      |            |                      |                        |              |
|                           |                      |            |                      |                        |              |