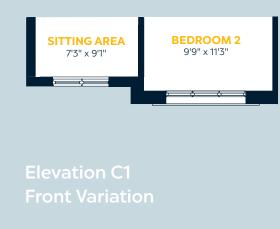

## **Main Floor**

**Elevation Variations** 

**Upper Floor** 

**Elevation Variations** 

**BEDROOM 2** 9'9" x 11'7"

CATHEDRAL CEILING

ARCH TRANSOM

**BEDROOM 2** 9'9" x 11'11"

**BEDROOM 2** 9'9" x 13'

CATHEDRAL CEILING

**SITTING AREA** 7'0" x 9'6"

**SITTING AREA** 

7'0" x 9'6"

**BASEMENT** 

\* A2, B2 & C2 (if applicable) are shown mirrored for comparison purposes. Consult a sales professional for orientation details for