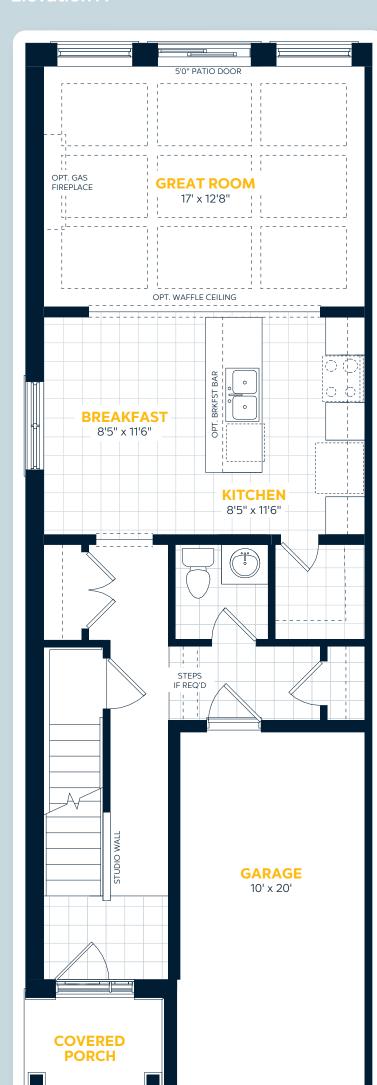

## **Main Floor**

**Elevation Variations** 

**Upper Floor** 

**Elevation Variations** 

**BEDROOM 2** 9'9" x 11'7"

CATHEDRAL CEILING

ARCH TRANSOM

**BEDROOM 2** 9'9" x 11'11"

**BEDROOM 2** 9'9" x 13'

CATHEDRAL CEILING

**SITTING AREA** 7'0" x 9'6"

**SITTING AREA** 

7'0" x 9'6"

**BASEMENT** 

\* A2, B2 & C2 (if applicable) are shown mirrored for comparison purposes. Consult a sales professional for orientation details for