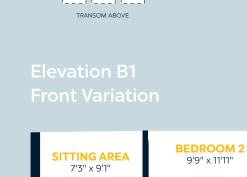

**BEDROOM 2** 9'9" x 13'

CATHEDRAL CEILING

**SITTING AREA** 7'0" x 9'6"

**SITTING AREA** 

7'0" x 9'6"

**BASEMENT** 

\* A2, B2 & C2 (if applicable) are shown mirrored for comparison purposes. Consult a sales professional for orientation details for