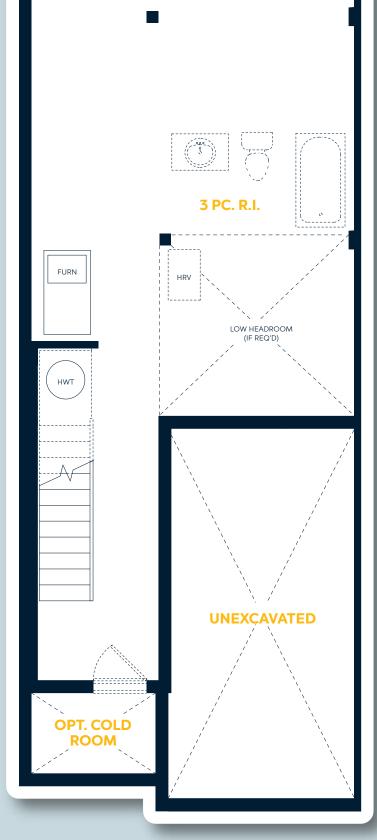

**BEDROOM 2** 9'9" x 13'

CATHEDRAL CEILING

**SITTING AREA** 7'0" x 9'6"

**SITTING AREA** 

7'0" x 9'6"

**BASEMENT** 

\* A2, B2 & C2 (if applicable) are shown mirrored for comparison purposes. Consult a sales professional for orientation details for