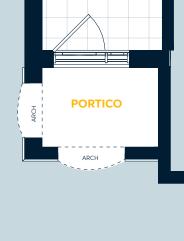

## **Main Floor**

**Elevation Variations** 

**Upper Floor** 

**Elevation Variations** 

**BEDROOM 2** 9'9" x 11'7"

CATHEDRAL CEILING

ARCH TRANSOM

**BEDROOM 2** 9'9" x 11'11"