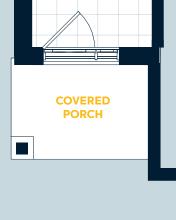

## **Main Floor**

**Elevation Variations** 

**Upper Floor** 

**Elevation Variations** 

**BEDROOM 2** 9'9" x 11'7"

CATHEDRAL CEILING

ARCH TRANSOM

**BEDROOM 2** 9'9" x 11'11"