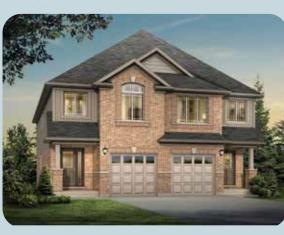

# **Elevations**

## **Main Floor**

**Elevation Variations** 

**Upper Floor** 

**Elevation Variations** 

**BEDROOM 2** 9'9" x 11'7"

CATHEDRAL CEILING

ARCH TRANSOM

**BEDROOM 2** 9'9" x 11'11"