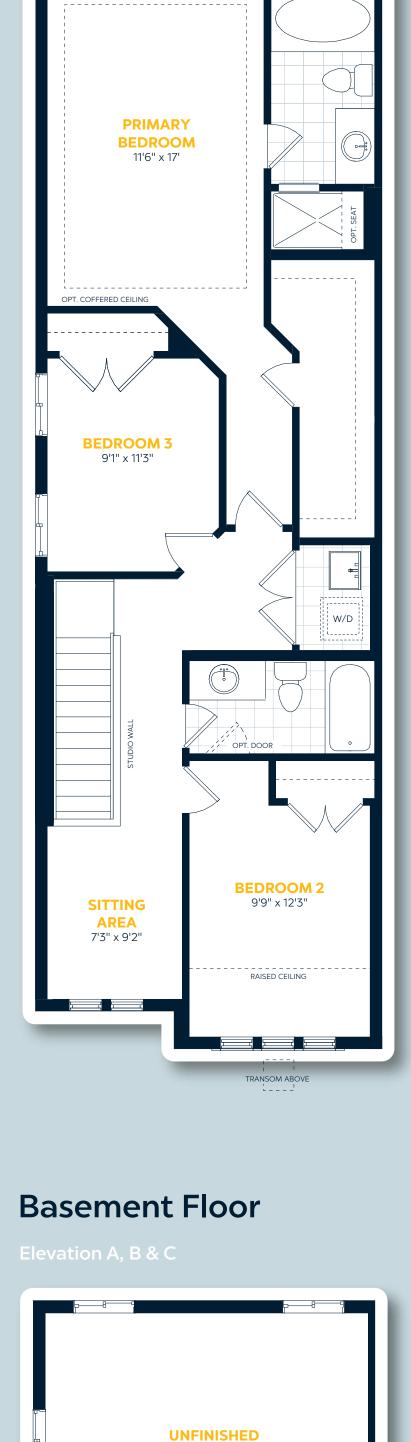

### Semi Open Concept Main Floor Galley-Style Modern Kitchen Layout Walk-In Pantry Upper Floor Laundry

Giant Walk-In Closet (Primary Bedroom)

**BEDROOM 2** 9'9" x 13'

CATHEDRAL CEILING

**SITTING AREA** 7'0" x 9'6"

**SITTING AREA** 

7'0" x 9'6"

**BASEMENT** 

\* A2, B2 & C2 (if applicable) are shown mirrored for comparison purposes. Consult a sales professional for orientation details for