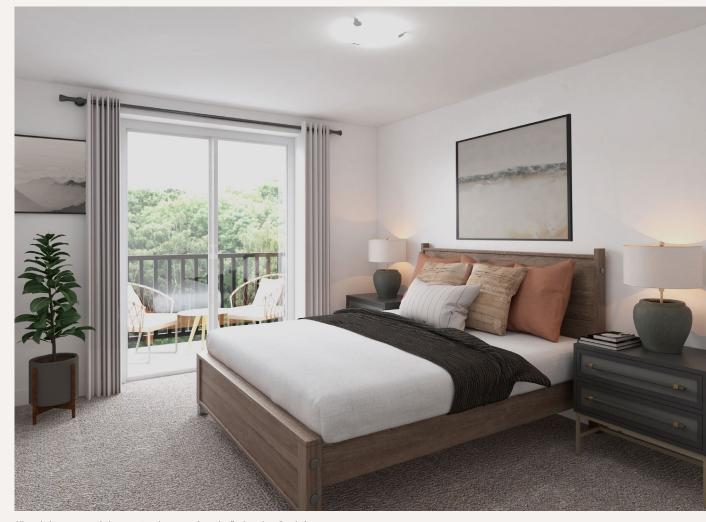

### Serene Bedrooms & Bathrooms

Relax and unwind in your peaceful primary suite. Enjoy the warmth of natural light from your balcony or extra large windows. Retreat to your calming ensuite, complete with LVP flooring, custom built vanity and walk-in shower with sliding glass door.

All renderings are an artist's concept and may vary from the final product. Renderings include lighting, furniture and decor that is not included. E. & O.E.

Bright and light bathrooms with custom vanities, cultured marble counters and wood toned luxury vinyl plank are included with both the Ivory and Slate interior design packages.