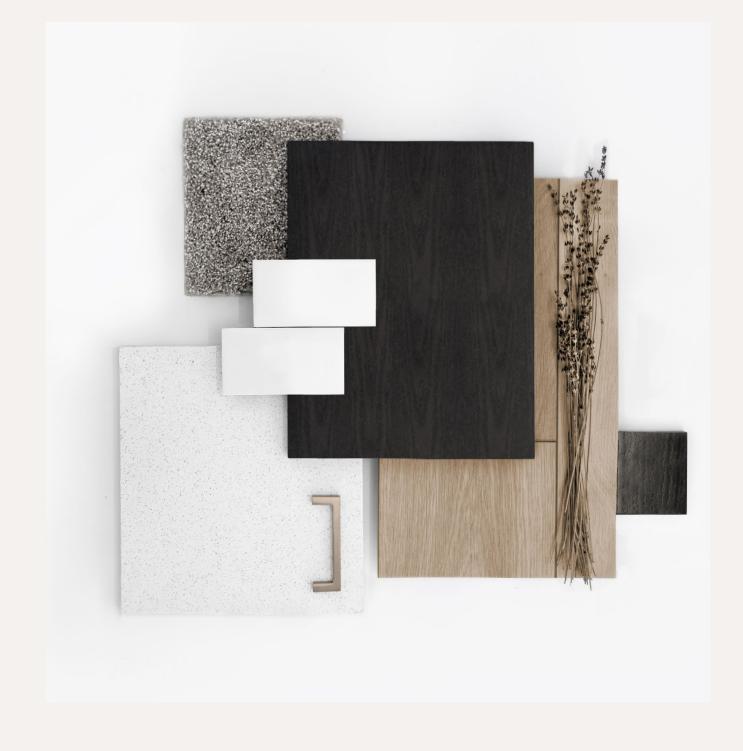

# Slate Interior Package

Dark, stained flat panel cabinetry with gold hardware evokes a sense of sophistication and elegance, while light wood toned floors adds warmth and comfort.

All renderings are an artist's concept and may vary from the final product. Renderings include lighting, furniture and decor that is not included. E. & O.E.

### **FEATURING:**

- Stained oak cabinetry with extended uppers and soft-close doors and drawers
- · Contrasting gold hardware
- · White, polished quartz countertops
- · White, subway tile backsplash