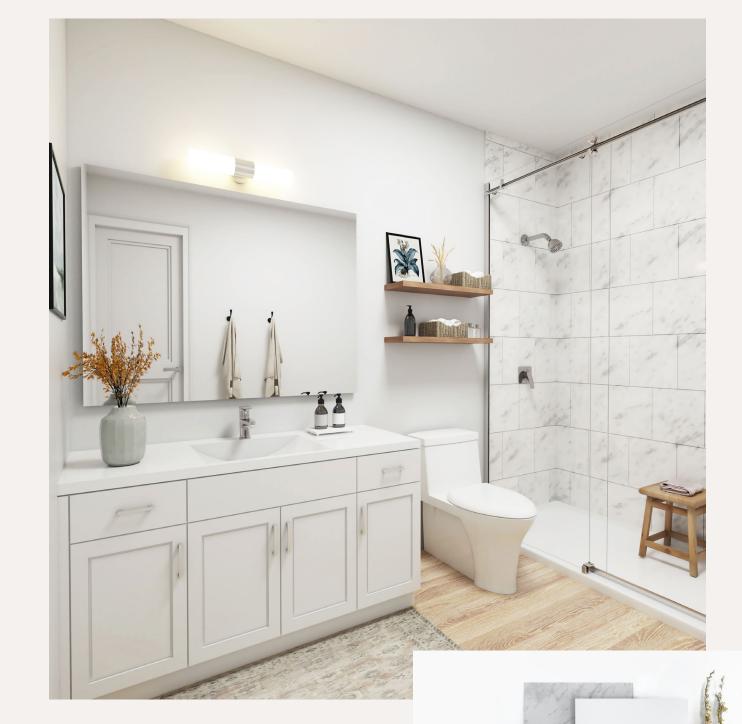

### Serene Bedrooms & Bathrooms

Relax and unwind in your peaceful primary suite. Enjoy the warmth of natural light from your balcony or extra large windows. Retreat to your calming ensuite, complete with LVP flooring, custom built vanity and walk-in shower with sliding glass door.

All renderings are an artist's concept and may vary from the final product. Renderings include lighting, furniture and decor that is not included. E. & O.E.

Bright and light bathrooms with custom vanities, cultured marble counters and wood toned luxury vinyl plank are included with both the Ivory and Slate interior design packages.