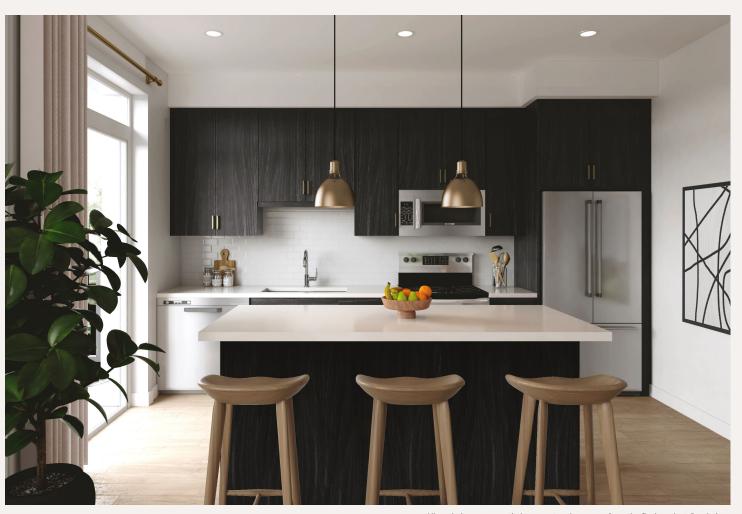

# Slate Interior Package

Dark, stained flat panel cabinetry with gold hardware evokes a sense of sophistication and elegance, while light wood toned floors adds warmth and comfort.

All renderings are an artist's concept and may vary from the final product. Renderings include lighting, furniture and decor that is not included. E. & O.E.

### **FEATURING:**

- Stained oak cabinetry with extended uppers and soft-close doors and drawers
- · Contrasting gold hardware
- · White, polished quartz countertops
- · White, subway tile backsplash

#### SLATE DESIGN PACKAGE | LIVING ROOM & KITCHEN

All renderings are an artist's concept and may vary from the final product. Renderings include lighting, furniture and decor that is not included. E. & O.E.