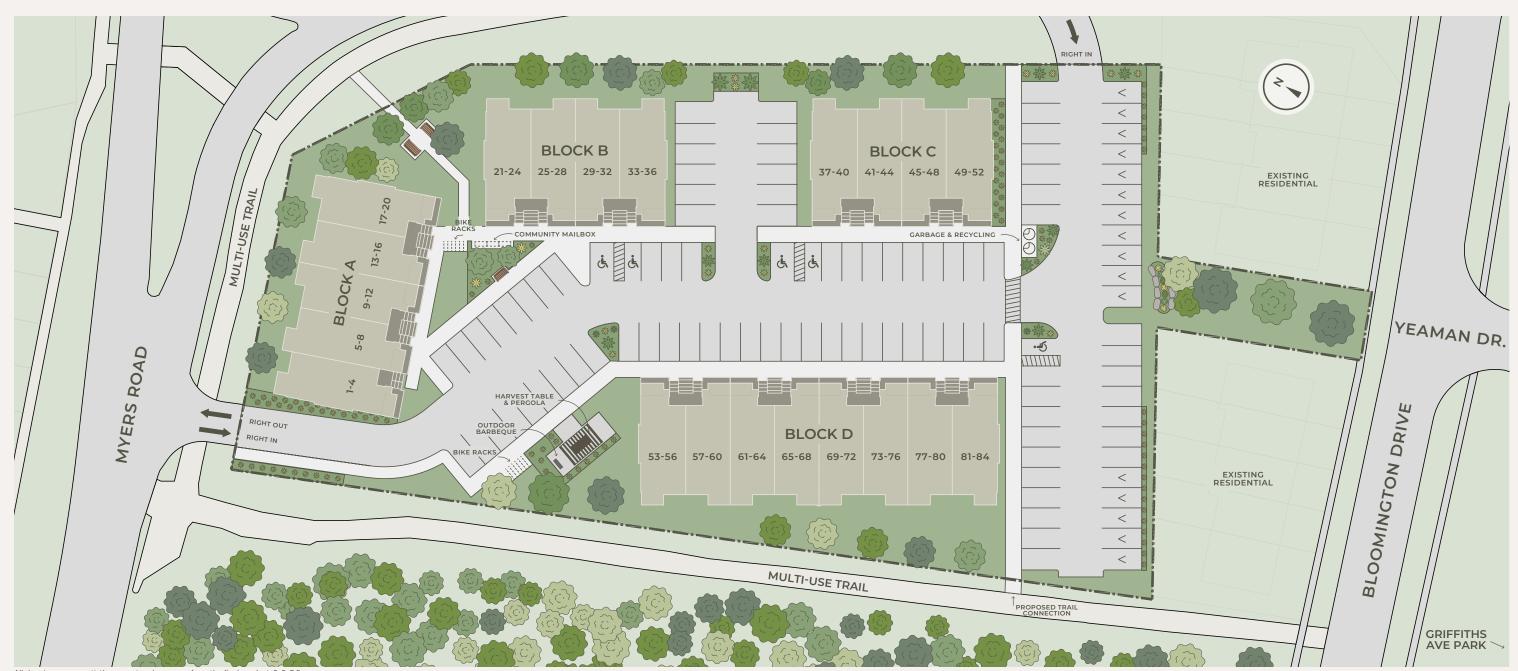

# Welcome to The Birches

A design-forward collection of 84 two-bedroom towns by
Granite Homes. Thoughtfully crafted to reflect the harmony
between contemporary living and a strikingly simple aesthetic.
Reminiscent of the modern farmhouse style with neutral tones
and uncomplicated lines.

### Feels Like Home

The Birches was designed to achieve a balance between privacy and community. Mindful of building a true sense of community, The Birches offers outdoor amenity areas for neighbours to meet, gather and build friendships.

Backing onto Bloomington Pathway and just a 2 minute walk to Griffiths Ave Park, spending more time outside is simple and safe.

**COMMUNITY AMENITIES** 

Shared gathering place with pergola, harvest table & charcoal grill. Extensive professional landscape plan throughout the site, including trees, shrubs, sod, gardens and seating areas. Backing onto trail and naturalized area.