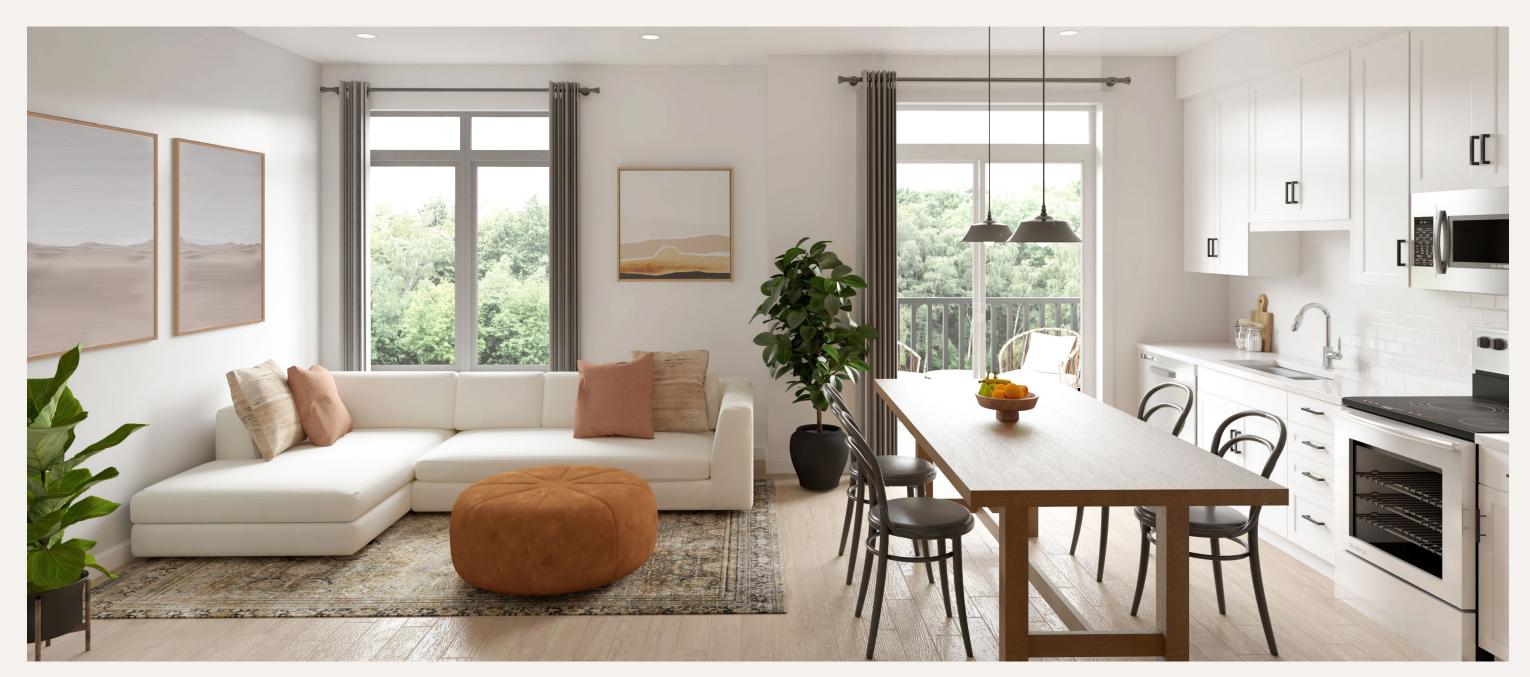

# Ivory Interior Package

Classic white cabinetry, constrasting dark hardware and warm, wood toned flooring blend together in a welcoming and effortless style.

All renderings are an artist's concept and may vary from the final product. Renderings include lighting, furniture and decor that is not included. E. & O.E.

### **FEATURING:**

- White, shaker style cabinetry with extended uppers and soft-close doors and drawers
- · Contrasting dark hardware
- · White, polished quartz countertops
- · White, subway tile backsplash

#### IVORY DESIGN PACKAGE | LIVING ROOM & KITCHEN

All renderings are an artist's concept and may vary from the final product. Renderings include lighting, furniture and decor that is not included. E. & O.E.