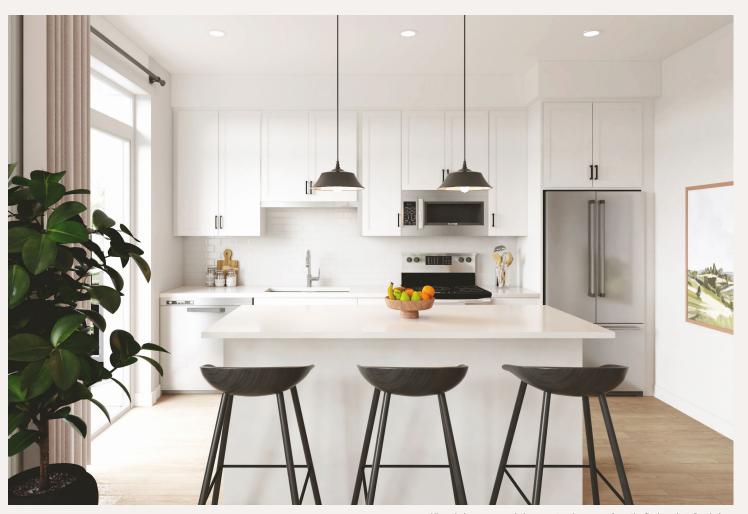

# Ivory Interior Package

Classic white cabinetry, constrasting dark hardware and warm, wood toned flooring blend together in a welcoming and effortless style.

All renderings are an artist's concept and may vary from the final product. Renderings include lighting, furniture and decor that is not included. E. & O.E.

### **FEATURING:**

- White, shaker style cabinetry with extended uppers and soft-close doors and drawers
- · Contrasting dark hardware
- · White, polished quartz countertops
- · White, subway tile backsplash

#### IVORY DESIGN PACKAGE | LIVING ROOM & KITCHEN

All renderings are an artist's concept and may vary from the final product. Renderings include lighting, furniture and decor that is not included. E. & O.E.