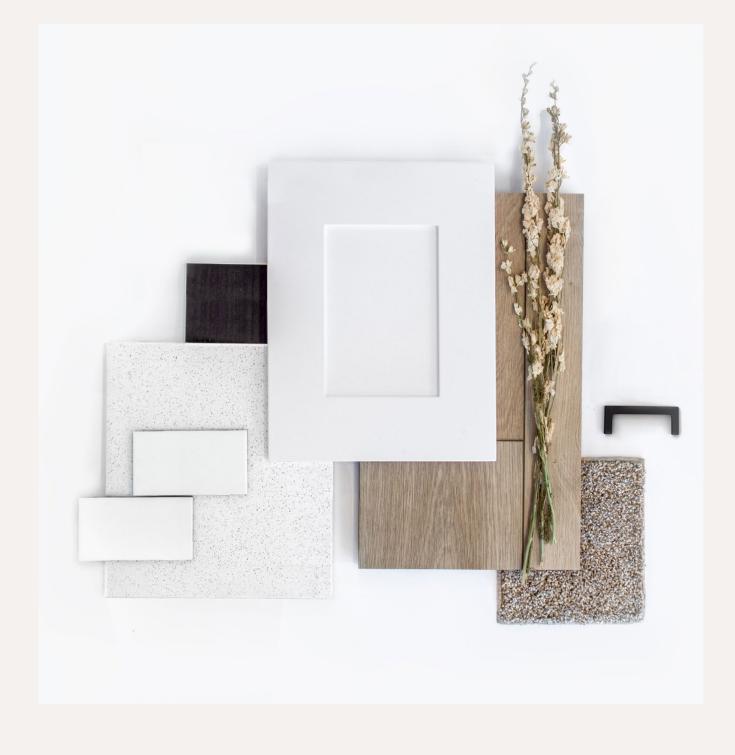

# Ivory Interior Package

Classic white cabinetry, constrasting dark hardware and warm, wood toned flooring blend together in a welcoming and effortless style.

All renderings are an artist's concept and may vary from the final product. Renderings include lighting, furniture and decor that is not included. E. & O.E.

### **FEATURING:**

- White, shaker style cabinetry with extended uppers and soft-close doors and drawers
- · Contrasting dark hardware
- · White, polished quartz countertops
- · White, subway tile backsplash