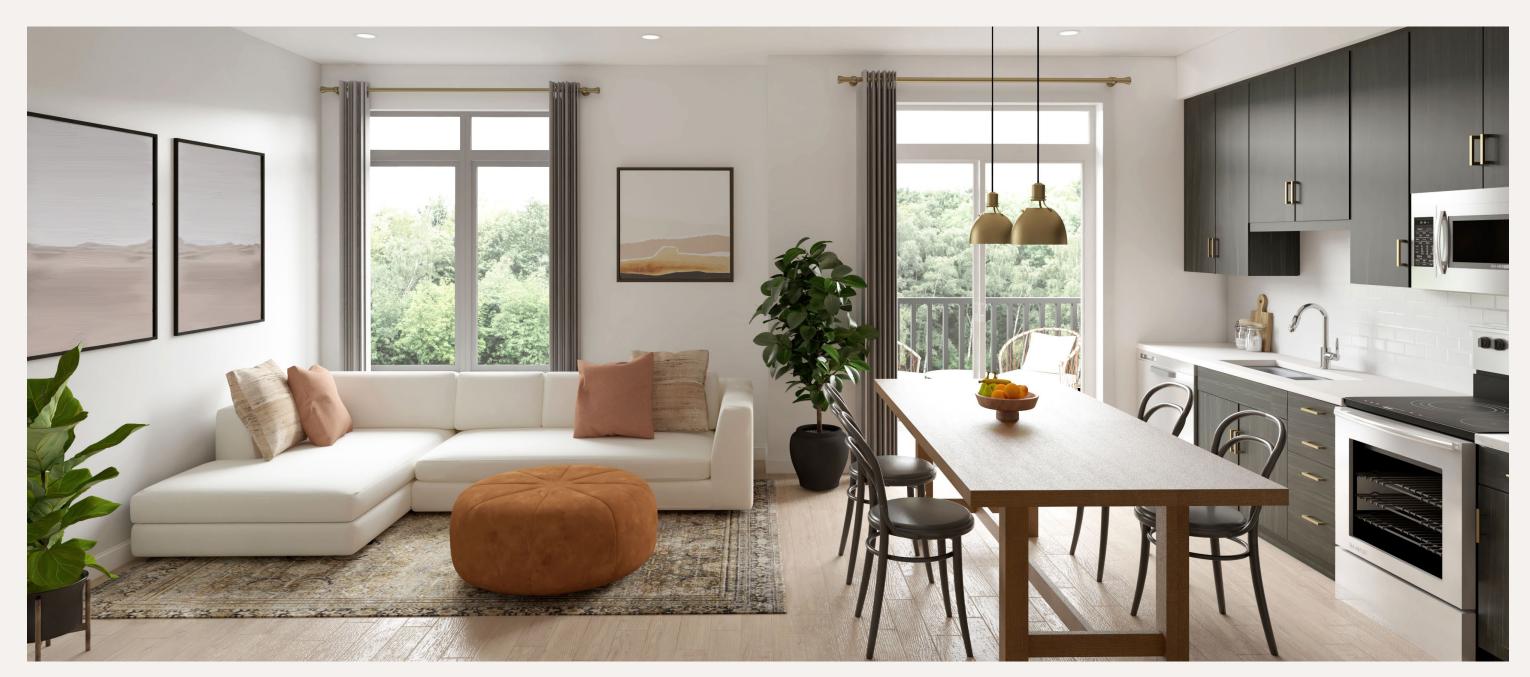

# Ivory Interior Package

Classic white cabinetry, constrasting dark hardware and warm, wood toned flooring blend together in a welcoming and effortless style.

All renderings are an artist's concept and may vary from the final product. Renderings include lighting, furniture and decor that is not included. E. & O.E.

### **FEATURING:**

- White, shaker style cabinetry with extended uppers and soft-close doors and drawers
- · Contrasting dark hardware
- · White, polished quartz countertops
- · White, subway tile backsplash

#### IVORY DESIGN PACKAGE | LIVING ROOM & KITCHEN

All renderings are an artist's concept and may vary from the final product. Renderings include lighting, furniture and decor that is not included. E. & O.E.