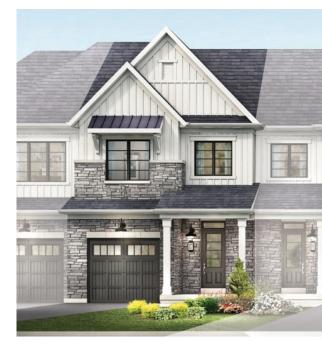

STYLE A1 - 1533 SQ.FT.

STYLE C1 - 1563 SQ.FT.

STYLE D1 - 1559 SQ.FT.

STYLE A1 - 1533 SQ.FT.

STYLE C1 - 1563 SQ.FT.

STYLE D1 - 1559 SQ.FT.

STYLE A1 - 1618 SQ.FT.

STYLE C1 - 1614 SQ.FT.

STYLE D1 - 1610 SQ.FT.

STYLE A1 - 1618 SQ.FT.

STYLE C1 - 1614 SQ.FT.

STYLE D1 - 1610 SQ.FT.

BEDROOM 3
9-8" x 12'-6"

BEDROOM 2
9-0" x 12'-6"

MAIN FLOOR PLAN
STYLE A1

SECOND FLOOR PLAN STYLE A1