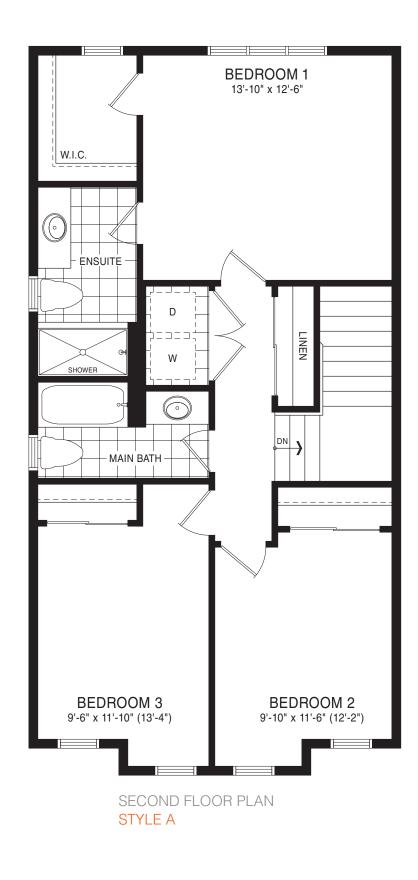

STYLE A1 - 1453 SQ.FT.

STYLE C1 - 1449 SQ.FT.

STYLE D1 - 1445 SQ.FT.

STYLE C1 - 1449 SQ.FT.

STYLE D1 - 1445 SQ.FT.

MAIN FLOOR PLAN STYLE A1

SECOND FLOOR PLAN

**EMPIRECANALS** 

MAIN FLOOR PLAN STYLE A1

SECOND FLOOR PLAN STYLE A1

**EMPIRE CANALS** 

BASEMENT PLAN STYLE A1