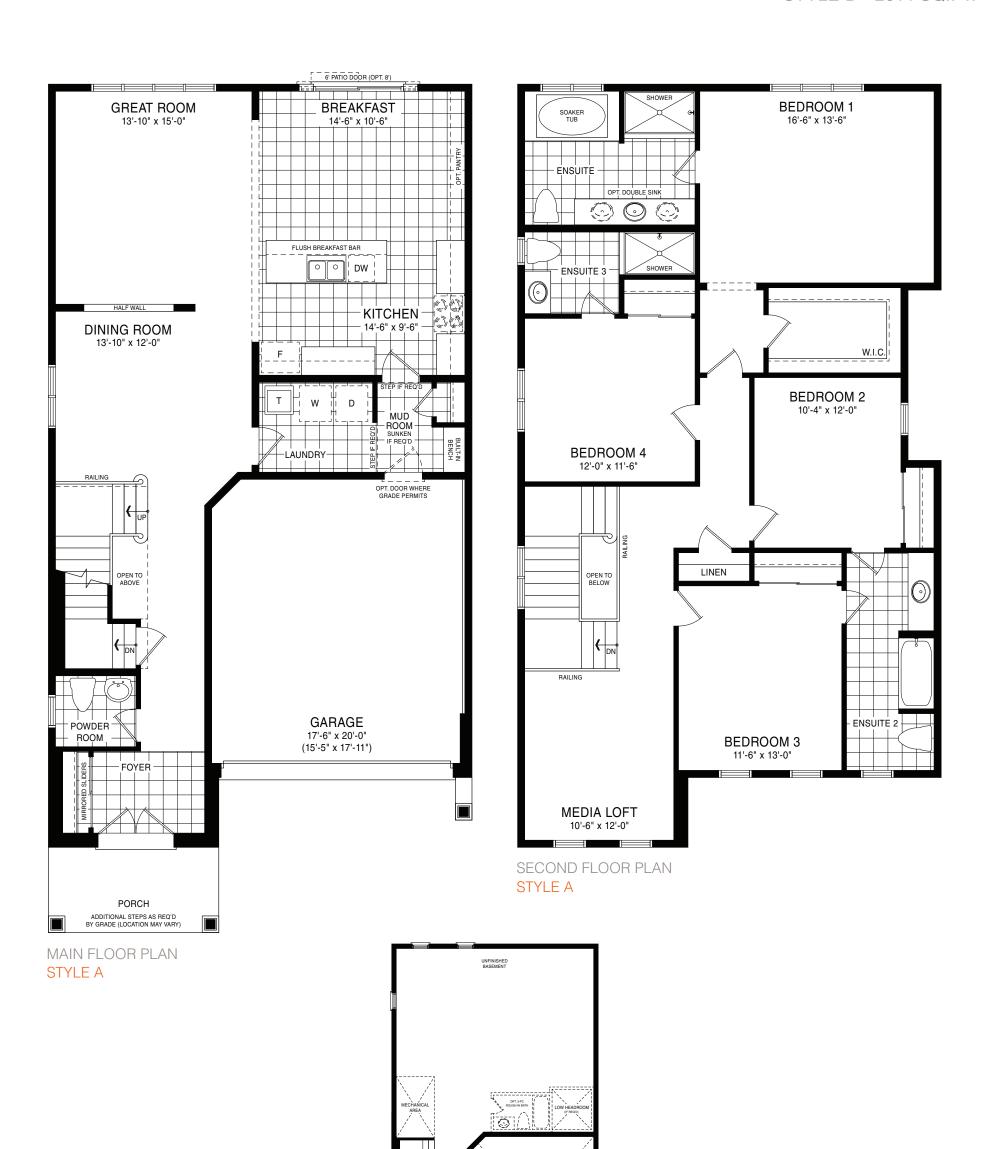

LAUNDRY

D

W

MAIN FLOOR PLAN
STYLE A

**EMPIRE CANALS** 

STYLE A - 1934 SQ.FT.

STYLE C - 1936 SQ.FT.

STYLE D - 1920 SQ.FT.

STYLE A - 1934 SQ.FT.

STYLE C - 1936 SQ.FT.

STYLE D - 1920 SQ.FT.

MAIN FLOOR PLAN STYLE A

STYLE A - 2067 SQ.FT.

STYLE C - 2069 SQ.FT.

STYLE D - 2095 SQ.FT.

STYLE D - 2095 SQ.FT.