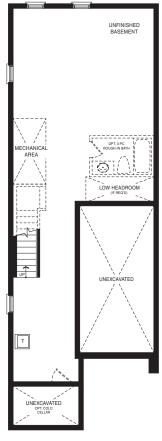

**EMPIRECANALS** 

BASEMENT PLAN
STYLE A1

STYLE A1 - 1662 SQ.FT.

STYLE C1 - 1658 SQ.FT.

STYLE D1 - 1654 SQ.FT.

STYLE A1 - 1662 SQ.FT.

STYLE C1 - 1658 SQ.FT.

STYLE D1 - 1654 SQ.FT.

MAIN FLOOR PLAN STYLE A1

SECOND FLOOR PLAN STYLE A1

**EMPIRE CANALS** 

BASEMENT PLAN STYLE A1