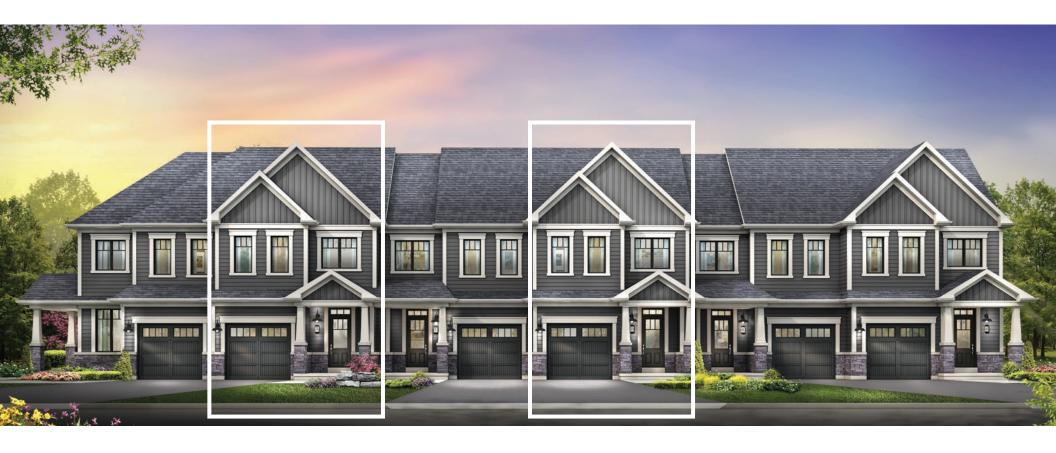

## **ROBSON SEMI-DETACHED**

STYLE A1 - 1647 SQ.FT.

STYLE C1 - 1644 SQ.FT. / STYLE C2 - 1653 SQ.FT.

STYLE C2 - 1653 SQ.FT.

MAIN FLOOR PLAN STYLE A1

BASEMENT PLAN

STYLE A1 - 1754 SQ.FT.

**EMPIRECANALS** 

STYLE C1 - 1767 SQ.FT. / STYLE C2 - 1760 SQ.FT.

STYLE C2 - 1760 SQ.FT.

BEDROOM 1 13'-6" x 13'-4" ENSUITE SHOWER W.I.C. BEDROOM 4 12'-6" x 9'-0" MAIN-LINEN BATH BEDROOM 2 10'-0" x 12'-6" BEDROOM 3 9'-5" x 10'-6"