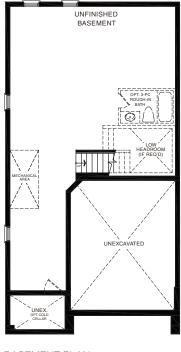

**EMPIRECANALS** 

BASEMENT PLAN
STYLE A1

STYLE A1 - 1662 SQ.FT.

STYLE C1 - 1658 SQ.FT.

STYLE D1 - 1654 SQ.FT.

STYLE A1 - 1662 SQ.FT.

STYLE C1 - 1658 SQ.FT.

STYLE D1 - 1654 SQ.FT.

MAIN FLOOR PLAN STYLE A1

SECOND FLOOR PLAN STYLE A1

**EMPIRE CANALS** 

BASEMENT PLAN STYLE A1