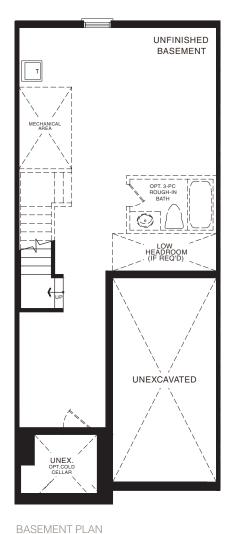

**EMPIRECANALS** 

BASEMENT PLAN
STYLE A1

STYLE A1 - 1662 SQ.FT.

STYLE C1 - 1658 SQ.FT.

STYLE D1 - 1654 SQ.FT.

STYLE A1 - 1662 SQ.FT.

STYLE C1 - 1658 SQ.FT.

STYLE D1 - 1654 SQ.FT.

MAIN FLOOR PLAN STYLE A1

SECOND FLOOR PLAN STYLE A1

**EMPIRE CANALS** 

BASEMENT PLAN STYLE A1