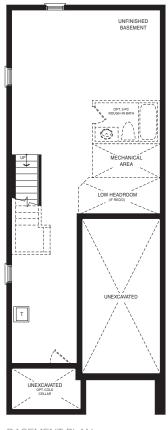

**EMPIRECANALS** 

BASEMENT PLAN
STYLE A1

STYLE A1 - 1662 SQ.FT.

STYLE C1 - 1658 SQ.FT.

STYLE D1 - 1654 SQ.FT.

STYLE A1 - 1662 SQ.FT.

STYLE C1 - 1658 SQ.FT.

STYLE D1 - 1654 SQ.FT.

MAIN FLOOR PLAN STYLE A1

SECOND FLOOR PLAN STYLE A1

**EMPIRE CANALS** 

BASEMENT PLAN STYLE A1