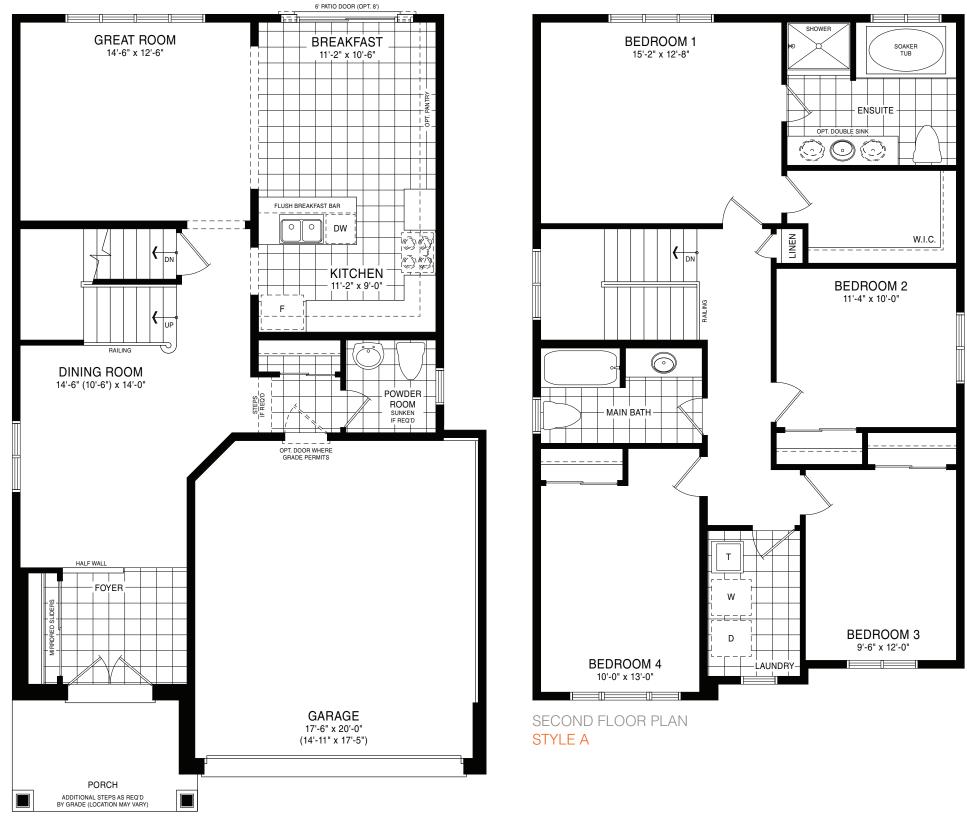

SECOND FLOOR PLAN STYLE A

MAIN FLOOR PLAN STYLE A

BASEMENT PLAN STYLE A

STYLE A - 1746 SQ.FT.

STYLE C - 1758 SQ.FT.

STYLE D - 1751 SQ.FT.

MAIN FLOOR PLAN

BASEMENT PLAN

STYLE A

STYLE A - 1863 SQ.FT.

STYLE C - 1855 SQ.FT.

STYLE D - 1850 SQ.FT.

STYLE A - 1863 SQ.FT.

STYLE C - 1855 SQ.FT.

STYLE D - 1850 SQ.FT.

MAIN FLOOR PLAN STYLE A