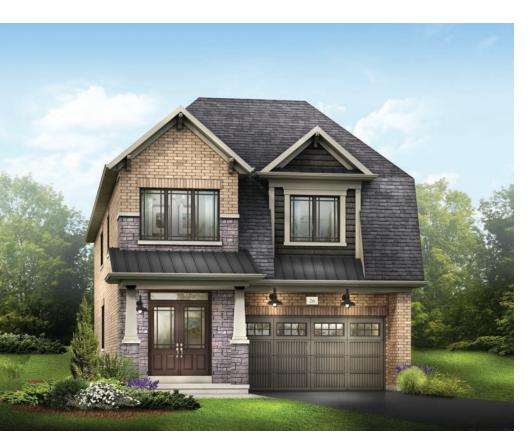

STYLE A1 - 1533 SQ.FT.

STYLE C1 - 1563 SQ.FT.

STYLE D1 - 1559 SQ.FT.

STYLE A1 - 1533 SQ.FT.

STYLE C1 - 1563 SQ.FT.

STYLE D1 - 1559 SQ.FT.

STYLE A1 - 1618 SQ.FT.

STYLE C1 - 1614 SQ.FT.

STYLE D1 - 1610 SQ.FT.

STYLE A1 - 1618 SQ.FT.

STYLE C1 - 1614 SQ.FT.

STYLE D1 - 1610 SQ.FT.

BEDROOM 3
9-8" x 12'-6"

BEDROOM 2
9-0" x 12'-6"

MAIN FLOOR PLAN
STYLE A1

SECOND FLOOR PLAN STYLE A1