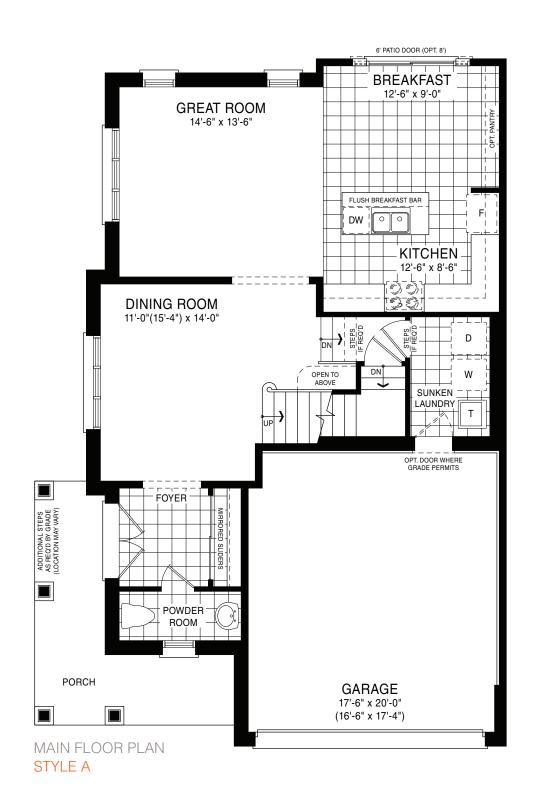

STYLE A1 - 1453 SQ.FT.

STYLE C1 - 1449 SQ.FT.

STYLE D1 - 1445 SQ.FT.

STYLE C1 - 1449 SQ.FT.

STYLE D1 - 1445 SQ.FT.

MAIN FLOOR PLAN STYLE A1

SECOND FLOOR PLAN

**EMPIRECANALS** 

STYLE A1

STYLE A1 - 1493 SQ.FT.

STYLE C1 - 1488 SQ.FT.

STYLE D1 - 1484 SQ.FT.

STYLE C1 - 1488 SQ.FT.

STYLE D1 - 1484 SQ.FT.

**EMPIRE CANALS** 

STYLE A1

MAIN FLOOR PLAN STYLE A1

SECOND FLOOR PLAN STYLE A1

**EMPIRE CANALS** 

BASEMENT PLAN STYLE A1