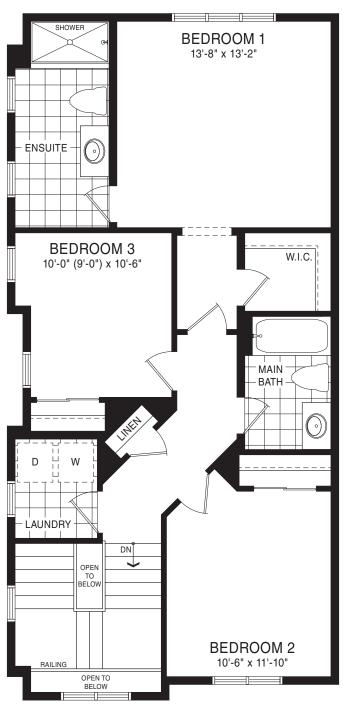

STYLE D1 - 1610 SQ.FT.

STYLE A1 - 1618 SQ.FT.

STYLE C1 - 1614 SQ.FT.

STYLE D1 - 1610 SQ.FT.

BEDROOM 3
9-8" x 12'-6"

BEDROOM 2
9-0" x 12'-6"

MAIN FLOOR PLAN
STYLE A1

SECOND FLOOR PLAN STYLE A1

STYLE C1 - 1767 SQ.FT. / STYLE C2 - 1760 SQ.FT.

STYLE C2 - 1760 SQ.FT.

BEDROOM 1 13'-6" x 13'-4" ENSUITE SHOWER W.I.C. BEDROOM 4 12'-6" x 9'-0" MAIN-LINEN BATH BEDROOM 2 10'-0" x 12'-6" BEDROOM 3 9'-5" x 10'-6"

SECOND FLOOR PLAN STYLE A1

MAIN FLOOR PLAN STYLE A1

BASEMENT PLAN

STYLE A1

STYLE A1 - 1821 SQ.FT.

BEDROOM 4
10'-0" x 11'-0"

BEDROOM 2
10'-2' x 12'-0"

BEDROOM 3
9'-0" x 11'-0"