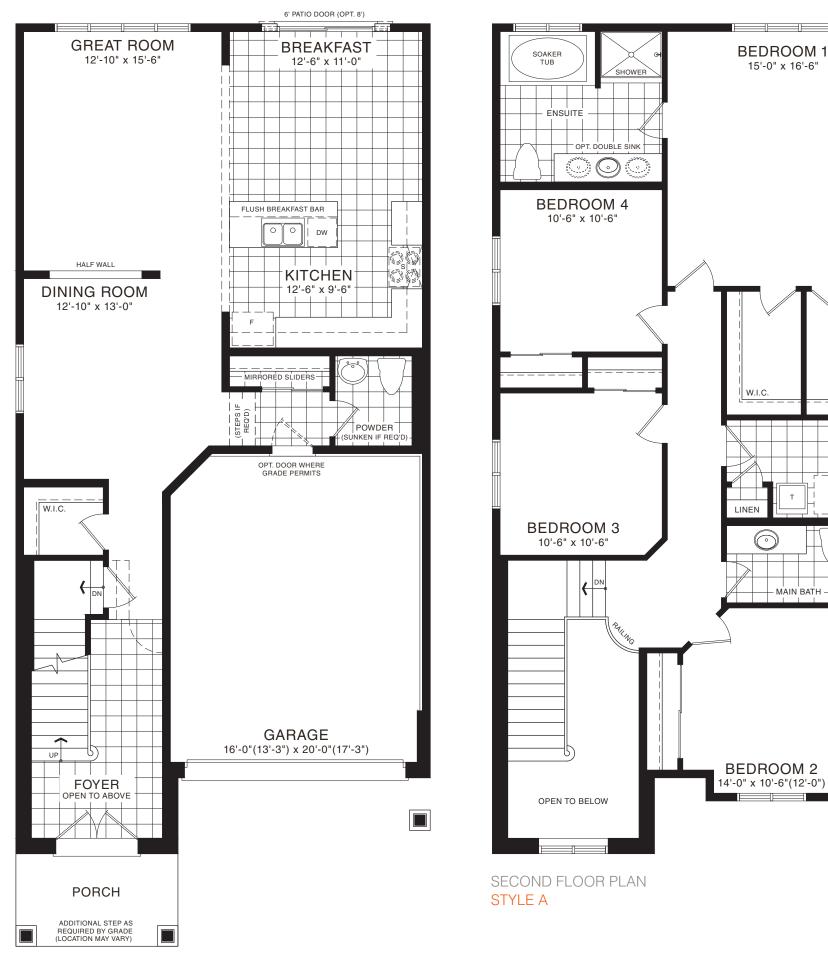

## **ROBSON SEMI-DETACHED**

STYLE A1 - 1647 SQ.FT.

STYLE C1 - 1644 SQ.FT. / STYLE C2 - 1653 SQ.FT.

STYLE C2 - 1653 SQ.FT.

MAIN FLOOR PLAN STYLE A1

BASEMENT PLAN

STYLE A1 - 1754 SQ.FT.

**EMPIRECANALS** 

STYLE C1 - 1767 SQ.FT. / STYLE C2 - 1760 SQ.FT.

STYLE C2 - 1760 SQ.FT.

BEDROOM 1 13'-6" x 13'-4" ENSUITE SHOWER W.I.C. BEDROOM 4 12'-6" x 9'-0" MAIN-LINEN BATH BEDROOM 2 10'-0" x 12'-6" BEDROOM 3 9'-5" x 10'-6"