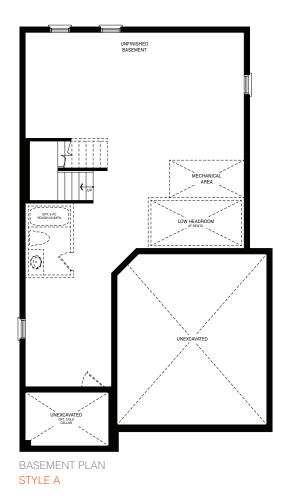

SECOND FLOOR PLAN STYLE A

MAIN FLOOR PLAN STYLE A

BASEMENT PLAN STYLE A

STYLE A - 1746 SQ.FT.

STYLE C - 1758 SQ.FT.

STYLE D - 1751 SQ.FT.

MAIN FLOOR PLAN

BASEMENT PLAN

STYLE A

STYLE A - 1863 SQ.FT.

STYLE C - 1855 SQ.FT.

STYLE D - 1850 SQ.FT.

STYLE A - 1863 SQ.FT.

STYLE C - 1855 SQ.FT.

STYLE D - 1850 SQ.FT.

MAIN FLOOR PLAN STYLE A