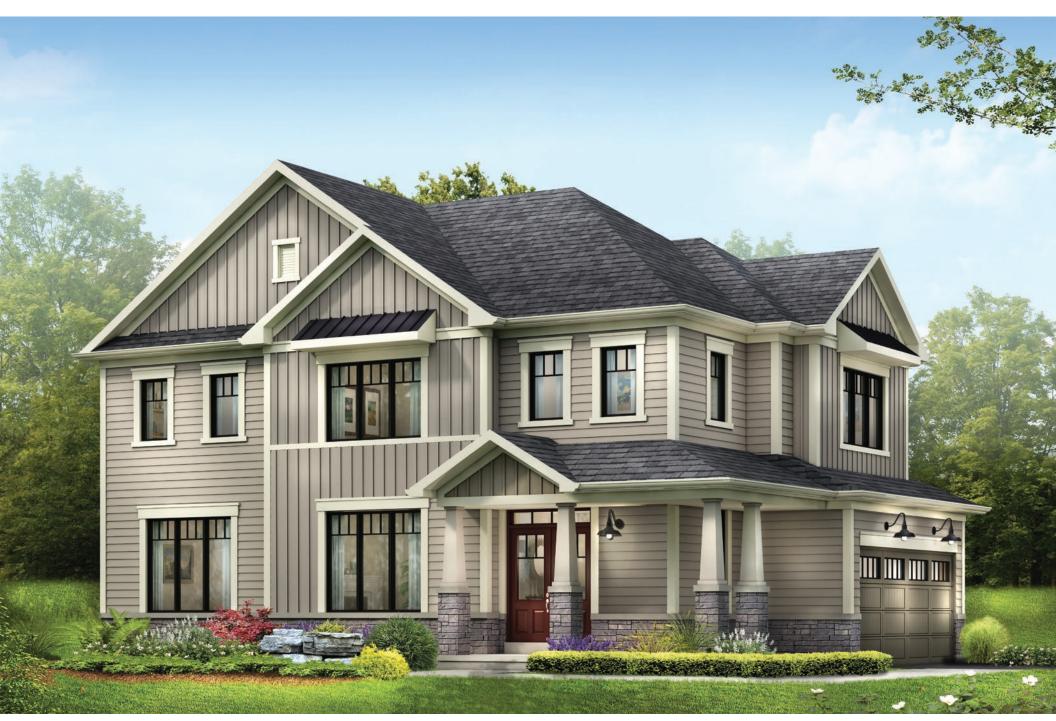

BASEMENT PLAN

STYLE A - 1712 SQ.FT.

STYLE C - 1725 SQ.FT.

STYLE D - 1731 SQ.FT.

STYLE D - 1731 SQ.FT.

MAIN FLOOR PLAN STYLE A

SECOND FLOOR PLAN STYLE A

BASEMENT PLAN STYLE A

STYLE A - 1898 SQ.FT.

STYLE C - 1903 SQ.FT.

STYLE D - 1900 SQ.FT.

STYLE D - 1900 SQ.FT.

MAIN FLOOR PLAN STYLE A

SECOND FLOOR PLAN STYLE A

BASEMENT PLAN

STYLE A - 2000 SQ.FT.