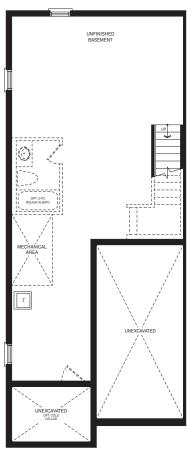

**EMPIRECANALS** 

BASEMENT PLAN
STYLE A1

STYLE A1 - 1662 SQ.FT.

STYLE C1 - 1658 SQ.FT.

STYLE D1 - 1654 SQ.FT.

STYLE A1 - 1662 SQ.FT.

STYLE C1 - 1658 SQ.FT.

STYLE D1 - 1654 SQ.FT.

MAIN FLOOR PLAN STYLE A1

SECOND FLOOR PLAN STYLE A1

**EMPIRE CANALS** 

BASEMENT PLAN STYLE A1