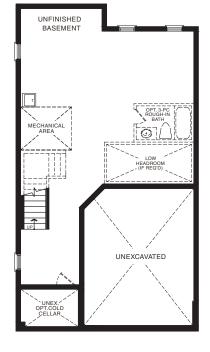

**EMPIRECANALS** 

BASEMENT PLAN
STYLE A1

STYLE A1 - 1662 SQ.FT.

STYLE C1 - 1658 SQ.FT.

STYLE D1 - 1654 SQ.FT.

STYLE A1 - 1662 SQ.FT.

STYLE C1 - 1658 SQ.FT.

STYLE D1 - 1654 SQ.FT.

MAIN FLOOR PLAN STYLE A1

SECOND FLOOR PLAN STYLE A1

**EMPIRE CANALS** 

BASEMENT PLAN STYLE A1