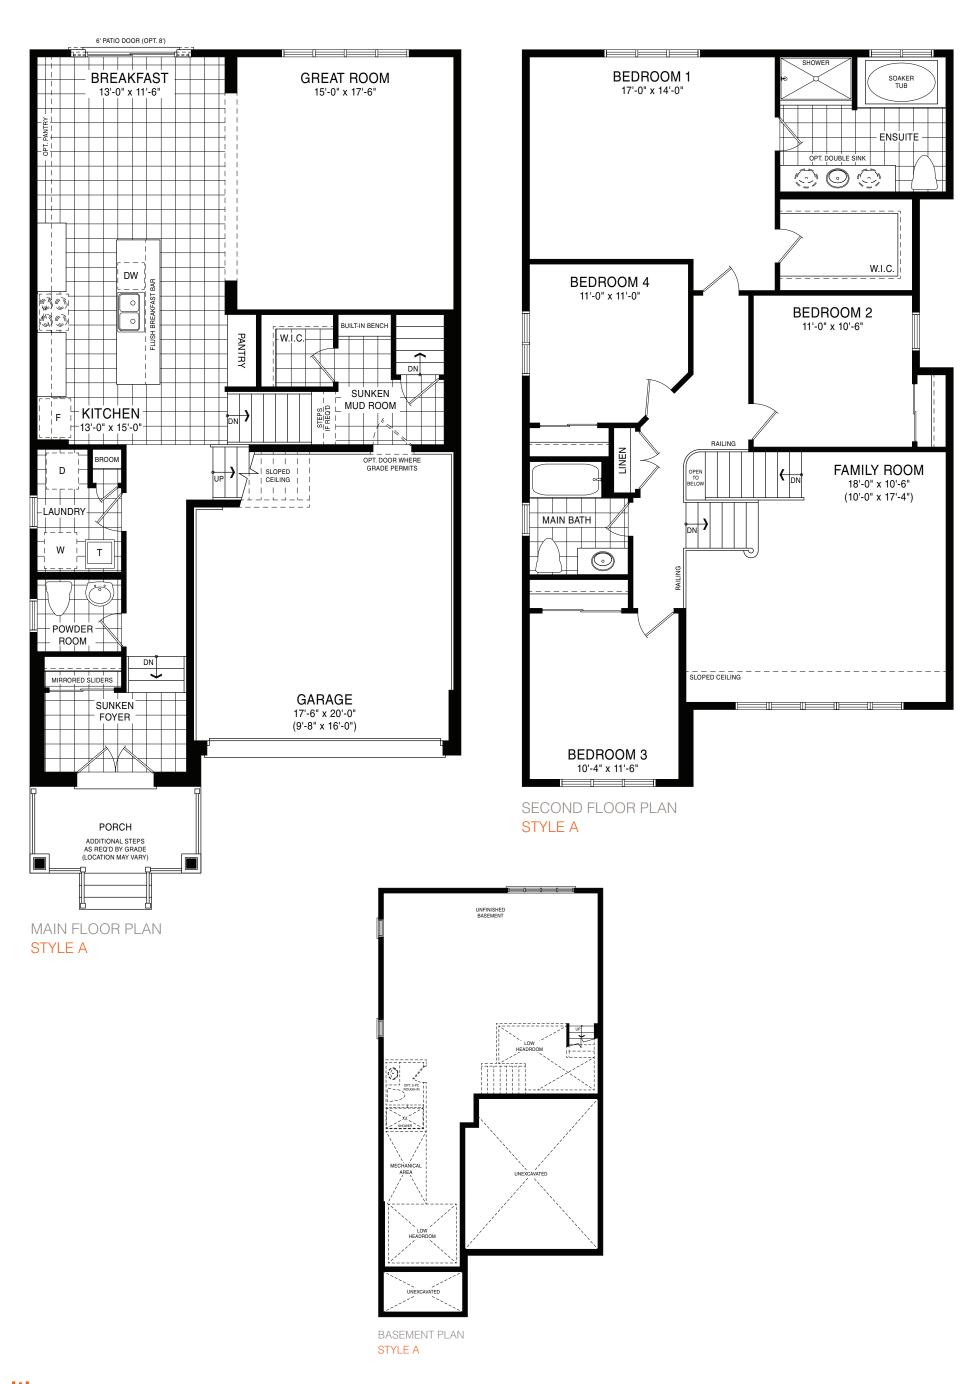

STYLE D1 - 1610 SQ.FT.

STYLE A1 - 1618 SQ.FT.

STYLE C1 - 1614 SQ.FT.

STYLE D1 - 1610 SQ.FT.

BEDROOM 3
9-8" x 12'-6"

BEDROOM 2
9-0" x 12'-6"

MAIN FLOOR PLAN
STYLE A1

SECOND FLOOR PLAN STYLE A1

**EMPIRECANALS** 

BASEMENT PLAN
STYLE A1

STYLE A1 - 1662 SQ.FT.

STYLE C1 - 1658 SQ.FT.

STYLE D1 - 1654 SQ.FT.

STYLE A1 - 1662 SQ.FT.

STYLE C1 - 1658 SQ.FT.

STYLE D1 - 1654 SQ.FT.

MAIN FLOOR PLAN STYLE A1

SECOND FLOOR PLAN STYLE A1

**EMPIRE CANALS** 

BASEMENT PLAN STYLE A1