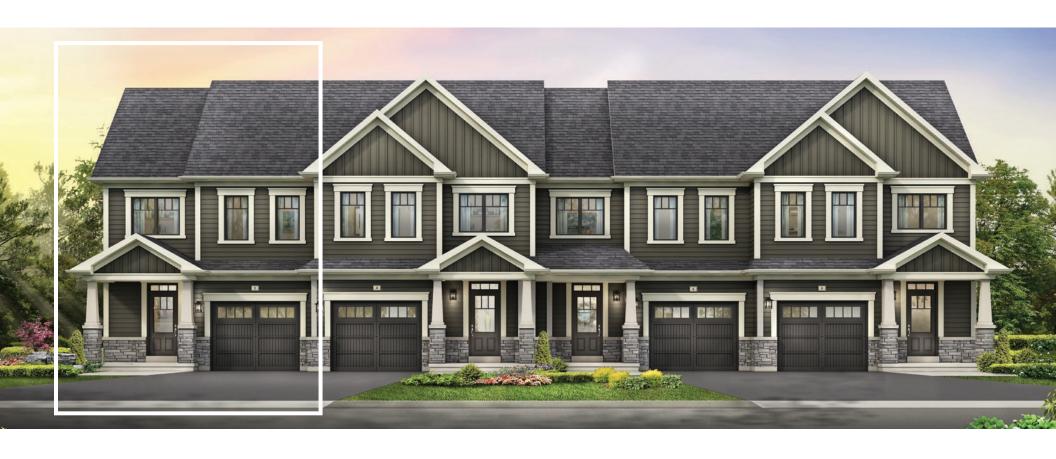

## **ROBSON SEMI-DETACHED**

STYLE A1 - 1647 SQ.FT.

STYLE C1 - 1644 SQ.FT. / STYLE C2 - 1653 SQ.FT.

STYLE C2 - 1653 SQ.FT.

MAIN FLOOR PLAN STYLE A1

BASEMENT PLAN

STYLE A1 - 1754 SQ.FT.

**EMPIRECANALS** 