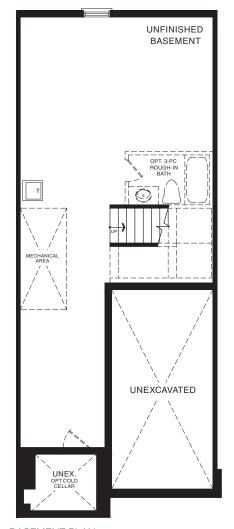

**EMPIRECANALS** 

BASEMENT PLAN
STYLE A1

STYLE A1 - 1662 SQ.FT.

STYLE C1 - 1658 SQ.FT.

STYLE D1 - 1654 SQ.FT.

STYLE A1 - 1662 SQ.FT.

STYLE C1 - 1658 SQ.FT.

STYLE D1 - 1654 SQ.FT.

MAIN FLOOR PLAN STYLE A1

SECOND FLOOR PLAN STYLE A1

**EMPIRE CANALS** 

BASEMENT PLAN STYLE A1