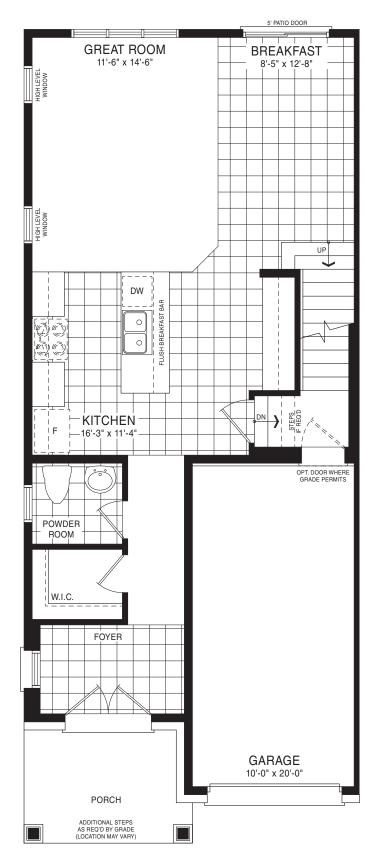

STYLE A1 - 1453 SQ.FT.

STYLE C1 - 1449 SQ.FT.

STYLE D1 - 1445 SQ.FT.

STYLE C1 - 1449 SQ.FT.

STYLE D1 - 1445 SQ.FT.

MAIN FLOOR PLAN STYLE A1

SECOND FLOOR PLAN

**EMPIRECANALS** 

STYLE A1

STYLE A1 - 1493 SQ.FT.

STYLE C1 - 1488 SQ.FT.

STYLE D1 - 1484 SQ.FT.

STYLE C1 - 1488 SQ.FT.

STYLE D1 - 1484 SQ.FT.

**EMPIRE CANALS** 

STYLE A1