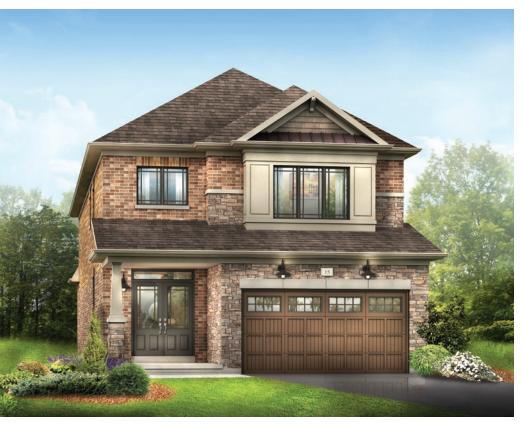

## **ROBSON SEMI-DETACHED**

STYLE A1 - 1647 SQ.FT.

STYLE C1 - 1644 SQ.FT. / STYLE C2 - 1653 SQ.FT.

STYLE C2 - 1653 SQ.FT.

MAIN FLOOR PLAN STYLE A1

BASEMENT PLAN

STYLE A1 - 1754 SQ.FT.

**EMPIRECANALS** 

STYLE C1 - 1767 SQ.FT. / STYLE C2 - 1760 SQ.FT.

STYLE C2 - 1760 SQ.FT.

BEDROOM 1 13'-6" x 13'-4" ENSUITE SHOWER W.I.C. BEDROOM 4 12'-6" x 9'-0" MAIN-LINEN BATH BEDROOM 2 10'-0" x 12'-6" BEDROOM 3 9'-5" x 10'-6"