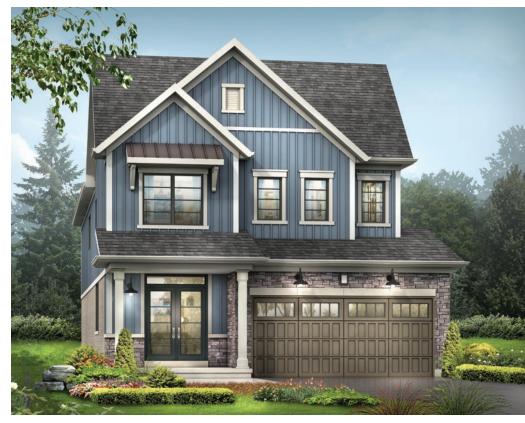

SECOND FLOOR PLAN STYLE A

MAIN FLOOR PLAN STYLE A

BASEMENT PLAN STYLE A

STYLE A - 1746 SQ.FT.

STYLE C - 1758 SQ.FT.

STYLE D - 1751 SQ.FT.

MAIN FLOOR PLAN

BASEMENT PLAN

STYLE A

STYLE A - 1863 SQ.FT.

STYLE C - 1855 SQ.FT.

STYLE D - 1850 SQ.FT.

STYLE A - 1863 SQ.FT.

STYLE C - 1855 SQ.FT.

STYLE D - 1850 SQ.FT.

MAIN FLOOR PLAN STYLE A