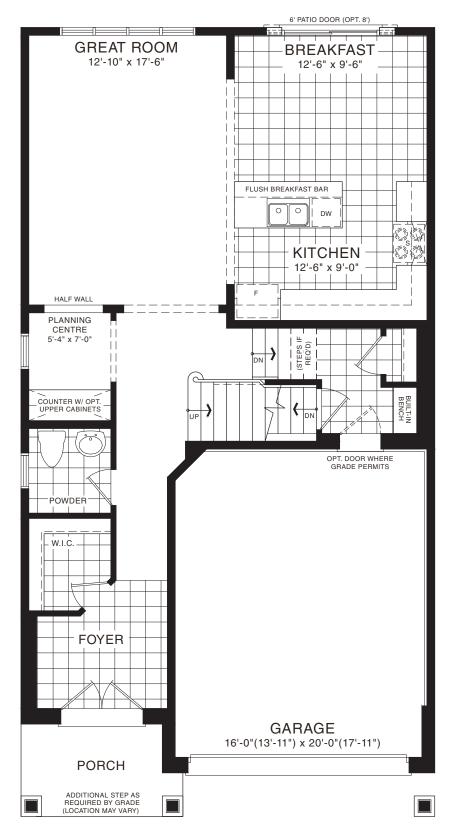

STYLE A1 - 1453 SQ.FT.

STYLE C1 - 1449 SQ.FT.

STYLE D1 - 1445 SQ.FT.

STYLE C1 - 1449 SQ.FT.

STYLE D1 - 1445 SQ.FT.

MAIN FLOOR PLAN STYLE A1

SECOND FLOOR PLAN

**EMPIRECANALS** 

STYLE A1

STYLE A1 - 1493 SQ.FT.

STYLE C1 - 1488 SQ.FT.

STYLE D1 - 1484 SQ.FT.

STYLE C1 - 1488 SQ.FT.

STYLE D1 - 1484 SQ.FT.

**EMPIRE CANALS** 

STYLE A1