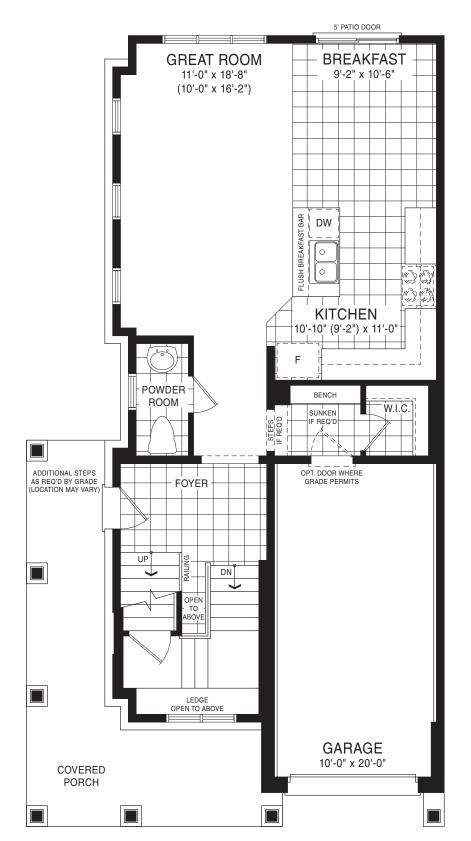

STYLE A1 - 1453 SQ.FT.

STYLE C1 - 1449 SQ.FT.

STYLE D1 - 1445 SQ.FT.

STYLE C1 - 1449 SQ.FT.

STYLE D1 - 1445 SQ.FT.

MAIN FLOOR PLAN STYLE A1

SECOND FLOOR PLAN

**EMPIRECANALS** 

STYLE A1

STYLE A1 - 1493 SQ.FT.

STYLE C1 - 1488 SQ.FT.

STYLE D1 - 1484 SQ.FT.

STYLE C1 - 1488 SQ.FT.

STYLE D1 - 1484 SQ.FT.

**EMPIRE CANALS** 

STYLE A1