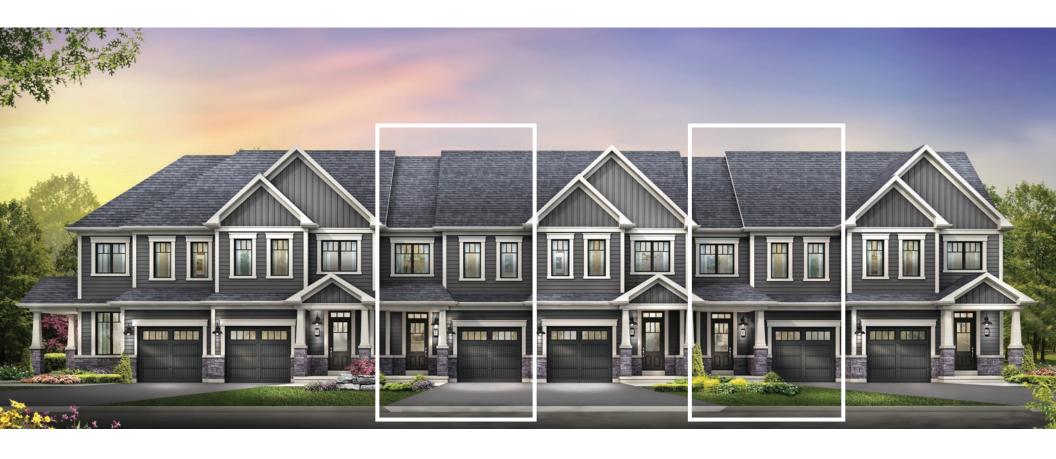

## **ROBSON SEMI-DETACHED**

STYLE A1 - 1647 SQ.FT.

STYLE C1 - 1644 SQ.FT. / STYLE C2 - 1653 SQ.FT.

STYLE C2 - 1653 SQ.FT.

MAIN FLOOR PLAN STYLE A1

BASEMENT PLAN

STYLE A1 - 1754 SQ.FT.

**EMPIRECANALS** 