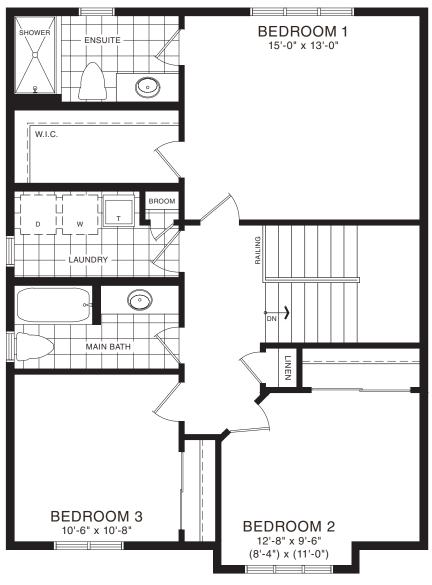

STYLE C1 - 1767 SQ.FT. / STYLE C2 - 1760 SQ.FT.

STYLE C2 - 1760 SQ.FT.

BEDROOM 1 13'-6" x 13'-4" ENSUITE SHOWER W.I.C. BEDROOM 4 12'-6" x 9'-0" MAIN-LINEN BATH BEDROOM 2 10'-0" x 12'-6" BEDROOM 3 9'-5" x 10'-6"

SECOND FLOOR PLAN STYLE A1

MAIN FLOOR PLAN STYLE A1

BASEMENT PLAN

STYLE A1

STYLE A1 - 1821 SQ.FT.

BEDROOM 4
10'-0" x 11'-0"

BEDROOM 2
10'-2' x 12'-0"

BEDROOM 3
9'-0" x 11'-0"