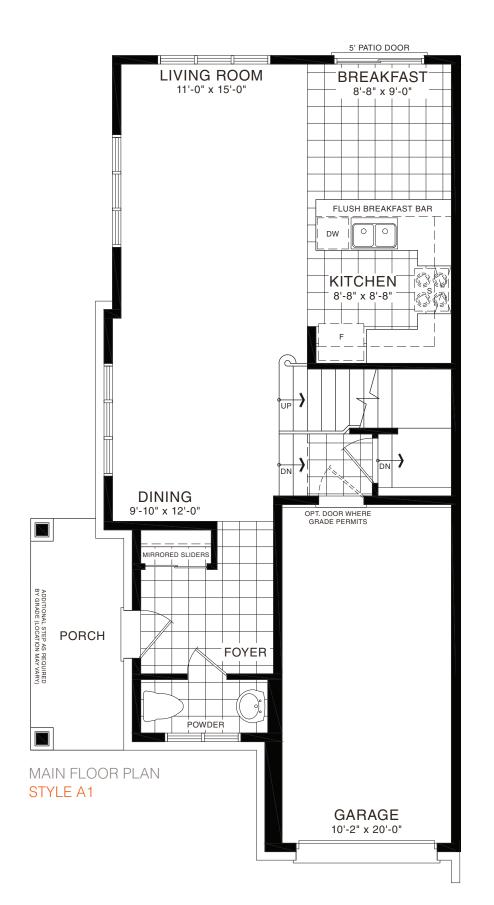

STYLE A1 - 1453 SQ.FT.

STYLE C1 - 1449 SQ.FT.

STYLE D1 - 1445 SQ.FT.

STYLE C1 - 1449 SQ.FT.

STYLE D1 - 1445 SQ.FT.

MAIN FLOOR PLAN STYLE A1

SECOND FLOOR PLAN

**EMPIRECANALS** 

STYLE A1

STYLE A1 - 1493 SQ.FT.

STYLE C1 - 1488 SQ.FT.

STYLE D1 - 1484 SQ.FT.

STYLE C1 - 1488 SQ.FT.

STYLE D1 - 1484 SQ.FT.

**EMPIRE CANALS** 

STYLE A1