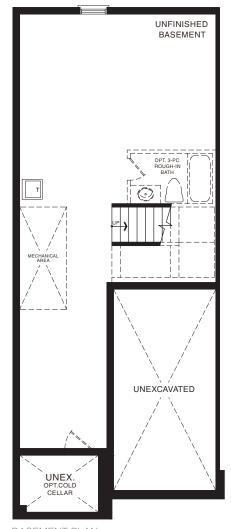

**EMPIRECANALS** 

BASEMENT PLAN
STYLE A1

STYLE A1 - 1662 SQ.FT.

STYLE C1 - 1658 SQ.FT.

STYLE D1 - 1654 SQ.FT.

STYLE A1 - 1662 SQ.FT.

STYLE C1 - 1658 SQ.FT.

STYLE D1 - 1654 SQ.FT.

MAIN FLOOR PLAN STYLE A1

SECOND FLOOR PLAN STYLE A1

**EMPIRE CANALS** 

BASEMENT PLAN STYLE A1