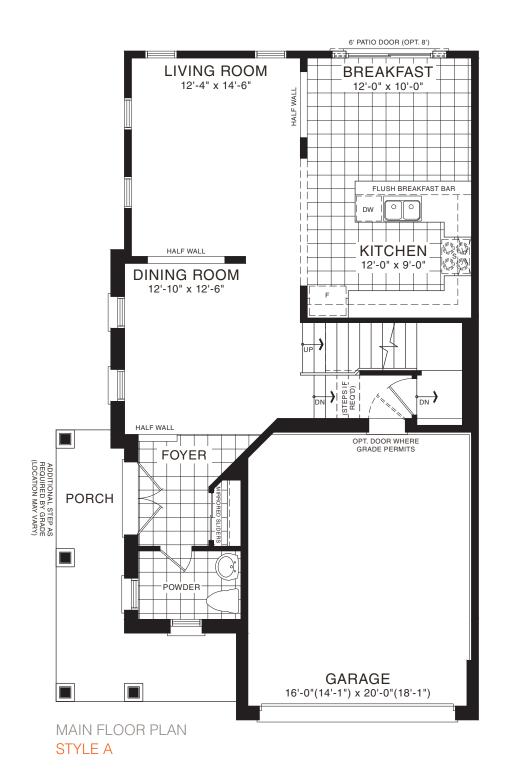

LAUNDRY

D

W

MAIN FLOOR PLAN
STYLE A

**EMPIRE CANALS** 

STYLE A - 1934 SQ.FT.

STYLE C - 1936 SQ.FT.

STYLE D - 1920 SQ.FT.