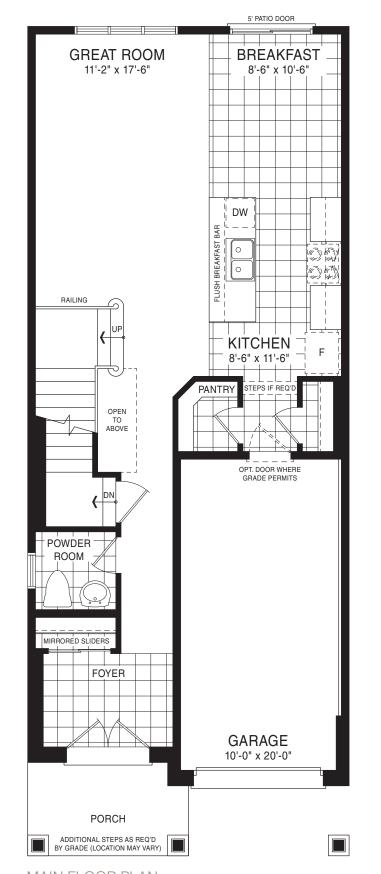

MAIN FLOOR PLAN STYLE A1

SECOND FLOOR PLAN STYLE A1

**EMPIRE CANALS** 

BASEMENT PLAN STYLE A1