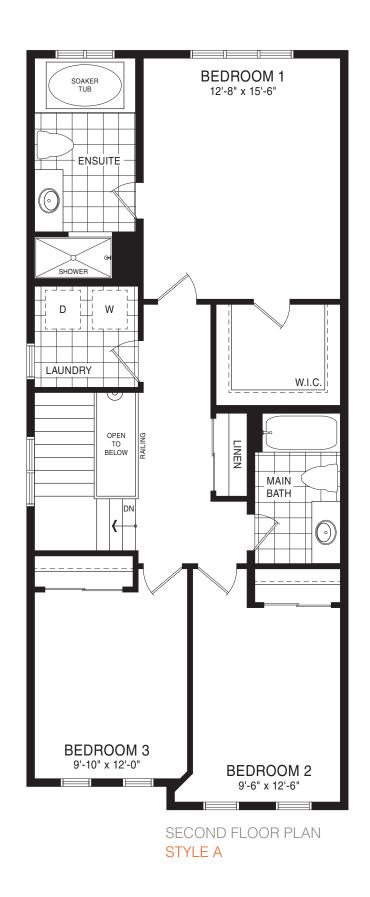

STYLE D1 - 1610 SQ.FT.

STYLE A1 - 1618 SQ.FT.

STYLE C1 - 1614 SQ.FT.

STYLE D1 - 1610 SQ.FT.

BEDROOM 3
9-8" x 12'-6"

BEDROOM 2
9-0" x 12'-6"

MAIN FLOOR PLAN
STYLE A1

SECOND FLOOR PLAN STYLE A1

MAIN FLOOR PLAN STYLE A1

SECOND FLOOR PLAN STYLE A1

**EMPIRE CANALS** 

BASEMENT PLAN STYLE A1