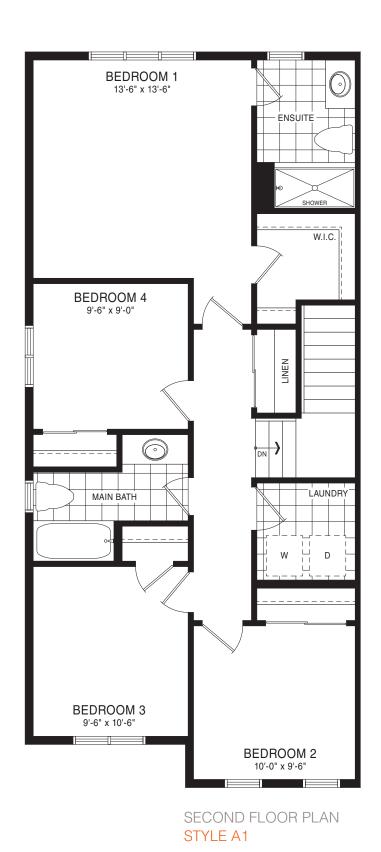

STYLE A1 - 1453 SQ.FT.

STYLE C1 - 1449 SQ.FT.

STYLE D1 - 1445 SQ.FT.

STYLE C1 - 1449 SQ.FT.

STYLE D1 - 1445 SQ.FT.

MAIN FLOOR PLAN STYLE A1

SECOND FLOOR PLAN

**EMPIRECANALS** 

STYLE A1

STYLE A1 - 1493 SQ.FT.

STYLE C1 - 1488 SQ.FT.

STYLE D1 - 1484 SQ.FT.

STYLE C1 - 1488 SQ.FT.

STYLE D1 - 1484 SQ.FT.

**EMPIRE CANALS** 

STYLE A1