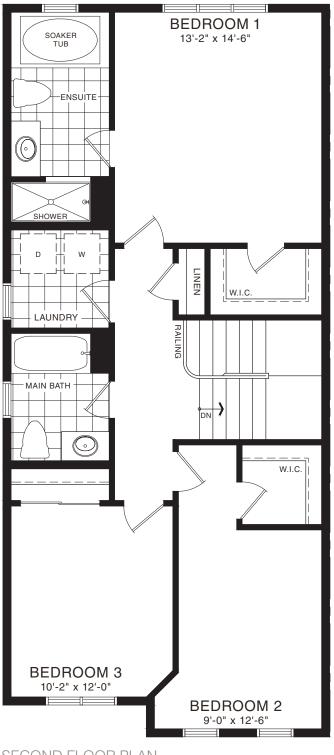

STYLE D1 - 1610 SQ.FT.

STYLE A1 - 1618 SQ.FT.

STYLE C1 - 1614 SQ.FT.

STYLE D1 - 1610 SQ.FT.

BEDROOM 3
9-8" x 12'-6"

BEDROOM 2
9-0" x 12'-6"

MAIN FLOOR PLAN
STYLE A1

SECOND FLOOR PLAN STYLE A1