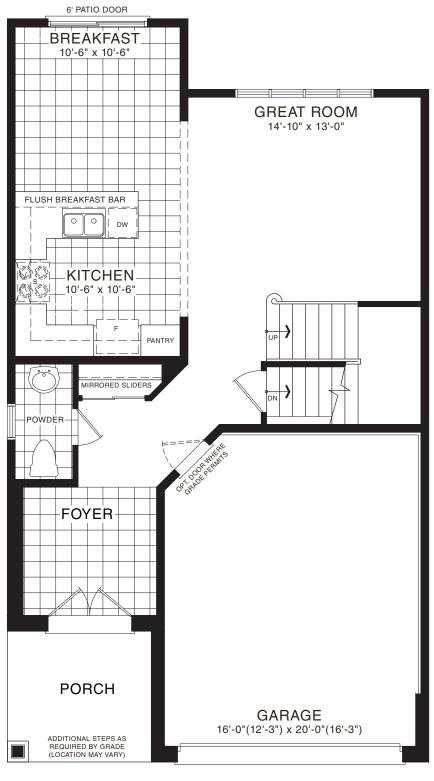

LAUNDRY

D

W

MAIN FLOOR PLAN
STYLE A

**EMPIRE CANALS** 

STYLE A - 1934 SQ.FT.

STYLE C - 1936 SQ.FT.

STYLE D - 1920 SQ.FT.