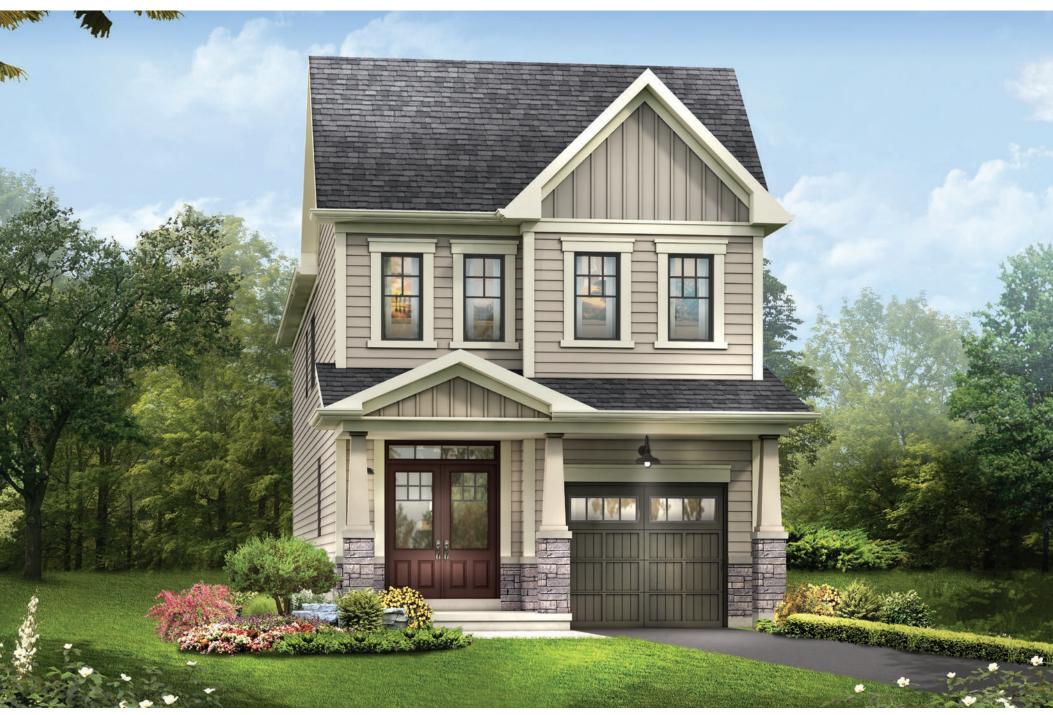

STYLE A1 - 1453 SQ.FT.

STYLE C1 - 1449 SQ.FT.

STYLE D1 - 1445 SQ.FT.

STYLE C1 - 1449 SQ.FT.

STYLE D1 - 1445 SQ.FT.

MAIN FLOOR PLAN STYLE A1

SECOND FLOOR PLAN

**EMPIRECANALS** 

STYLE A1

STYLE A1 - 1493 SQ.FT.

STYLE C1 - 1488 SQ.FT.

STYLE D1 - 1484 SQ.FT.

STYLE C1 - 1488 SQ.FT.

STYLE D1 - 1484 SQ.FT.

**EMPIRE CANALS** 

STYLE A1