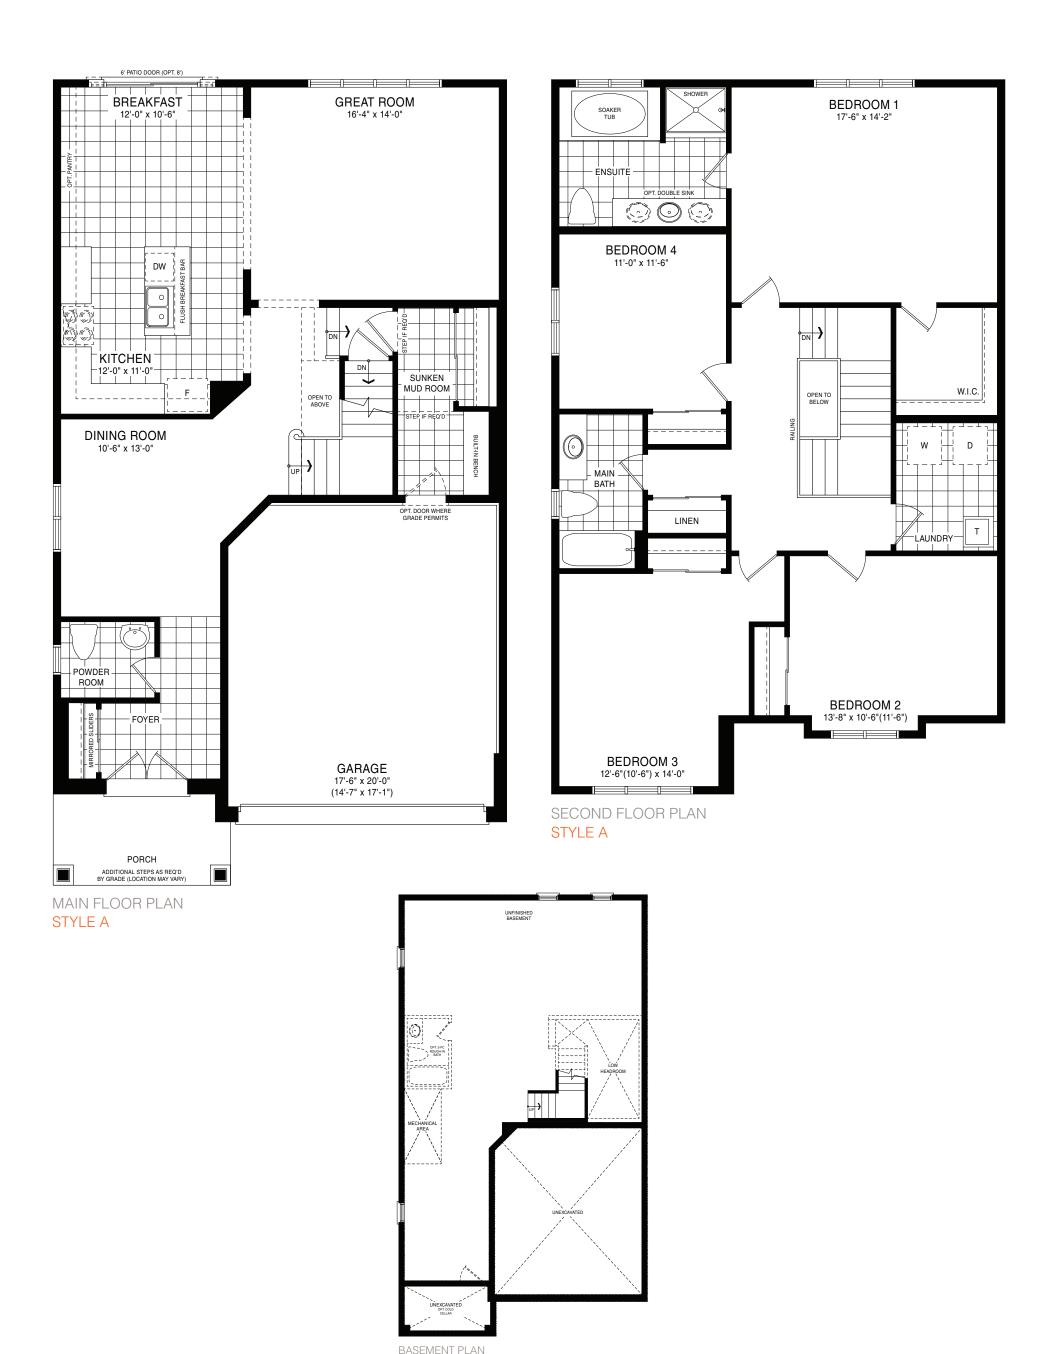

STYLE A1 - 1453 SQ.FT.

STYLE C1 - 1449 SQ.FT.

STYLE D1 - 1445 SQ.FT.

STYLE C1 - 1449 SQ.FT.

STYLE D1 - 1445 SQ.FT.

MAIN FLOOR PLAN STYLE A1

SECOND FLOOR PLAN

**EMPIRECANALS** 

STYLE A1

STYLE A1 - 1493 SQ.FT.

STYLE C1 - 1488 SQ.FT.

STYLE D1 - 1484 SQ.FT.

STYLE C1 - 1488 SQ.FT.

STYLE D1 - 1484 SQ.FT.

**EMPIRE CANALS** 

STYLE A1