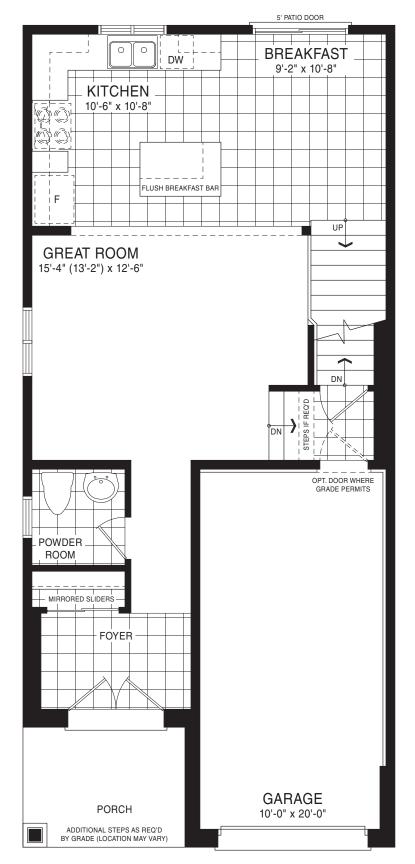

STYLE A1 - 1453 SQ.FT.

STYLE C1 - 1449 SQ.FT.

STYLE D1 - 1445 SQ.FT.

STYLE C1 - 1449 SQ.FT.

STYLE D1 - 1445 SQ.FT.

MAIN FLOOR PLAN STYLE A1

SECOND FLOOR PLAN

**EMPIRECANALS** 

STYLE A1

STYLE A1 - 1493 SQ.FT.

STYLE C1 - 1488 SQ.FT.

STYLE D1 - 1484 SQ.FT.

STYLE C1 - 1488 SQ.FT.

STYLE D1 - 1484 SQ.FT.

**EMPIRE CANALS** 

STYLE A1

MAIN FLOOR PLAN STYLE A1

SECOND FLOOR PLAN STYLE A1

**EMPIRE CANALS** 

BASEMENT PLAN STYLE A1