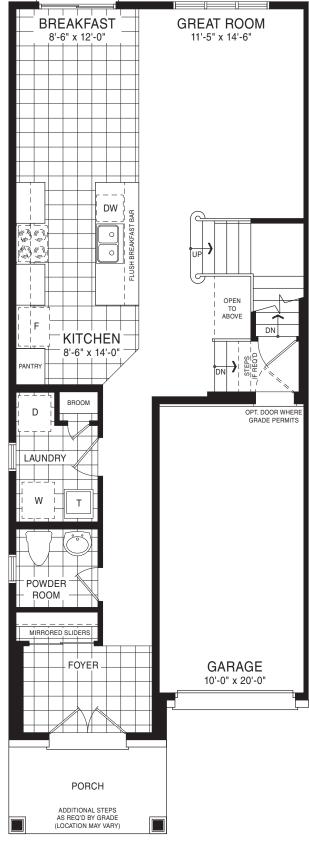

STYLE A1 - 1453 SQ.FT.

STYLE C1 - 1449 SQ.FT.

STYLE D1 - 1445 SQ.FT.

STYLE C1 - 1449 SQ.FT.

STYLE D1 - 1445 SQ.FT.

MAIN FLOOR PLAN STYLE A1

SECOND FLOOR PLAN

**EMPIRECANALS** 

STYLE A1

STYLE A1 - 1493 SQ.FT.

STYLE C1 - 1488 SQ.FT.

STYLE D1 - 1484 SQ.FT.

STYLE C1 - 1488 SQ.FT.

STYLE D1 - 1484 SQ.FT.

**EMPIRE CANALS** 

STYLE A1