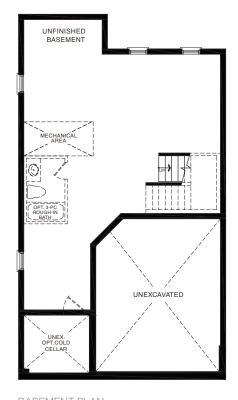

**EMPIRECANALS** 

BASEMENT PLAN
STYLE A1

STYLE A1 - 1662 SQ.FT.

STYLE C1 - 1658 SQ.FT.

STYLE D1 - 1654 SQ.FT.

STYLE A1 - 1662 SQ.FT.

STYLE C1 - 1658 SQ.FT.

STYLE D1 - 1654 SQ.FT.

MAIN FLOOR PLAN STYLE A1

SECOND FLOOR PLAN STYLE A1

**EMPIRE CANALS** 

BASEMENT PLAN STYLE A1