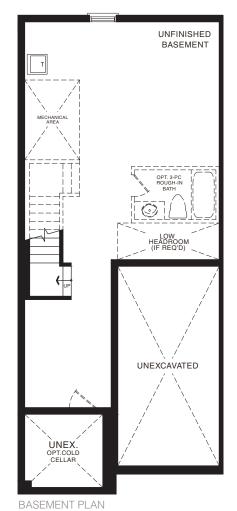

**EMPIRECANALS** 

BASEMENT PLAN
STYLE A1

STYLE A1 - 1662 SQ.FT.

STYLE C1 - 1658 SQ.FT.

STYLE D1 - 1654 SQ.FT.

STYLE A1 - 1662 SQ.FT.

STYLE C1 - 1658 SQ.FT.

STYLE D1 - 1654 SQ.FT.

MAIN FLOOR PLAN STYLE A1

SECOND FLOOR PLAN STYLE A1

**EMPIRE CANALS** 

BASEMENT PLAN STYLE A1