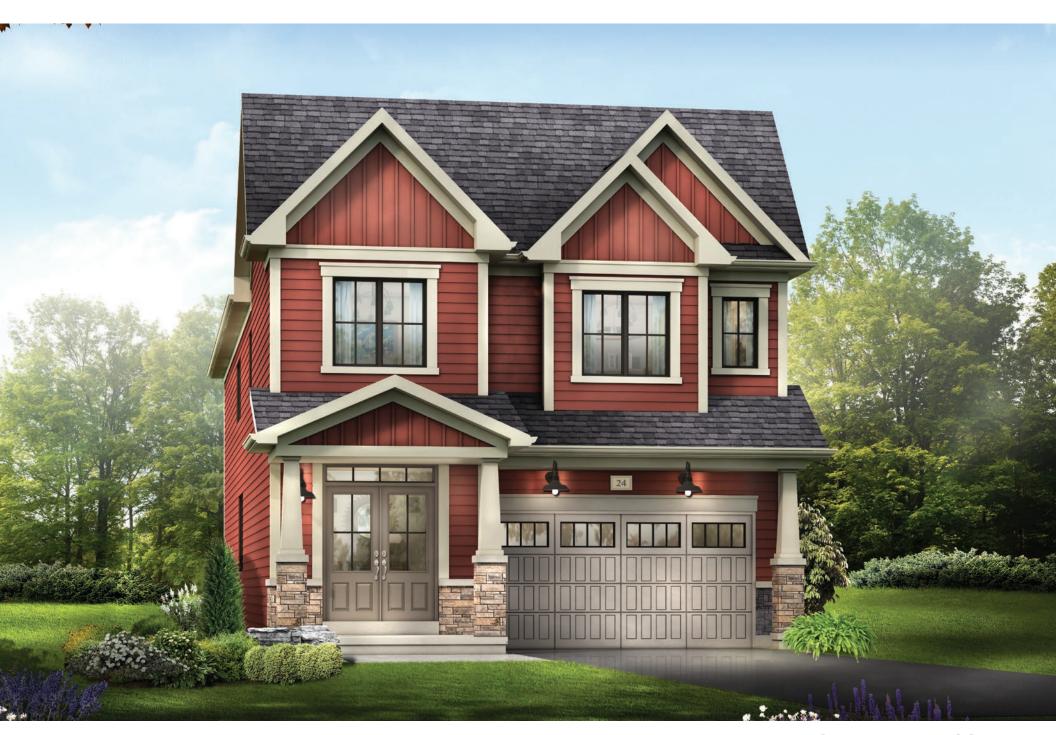

STYLE A1 - 1453 SQ.FT.

STYLE C1 - 1449 SQ.FT.

STYLE D1 - 1445 SQ.FT.

STYLE C1 - 1449 SQ.FT.

STYLE D1 - 1445 SQ.FT.

MAIN FLOOR PLAN STYLE A1

SECOND FLOOR PLAN

**EMPIRECANALS** 

STYLE A1

STYLE A1 - 1493 SQ.FT.

STYLE C1 - 1488 SQ.FT.

STYLE D1 - 1484 SQ.FT.

STYLE C1 - 1488 SQ.FT.

STYLE D1 - 1484 SQ.FT.

**EMPIRE CANALS** 

STYLE A1