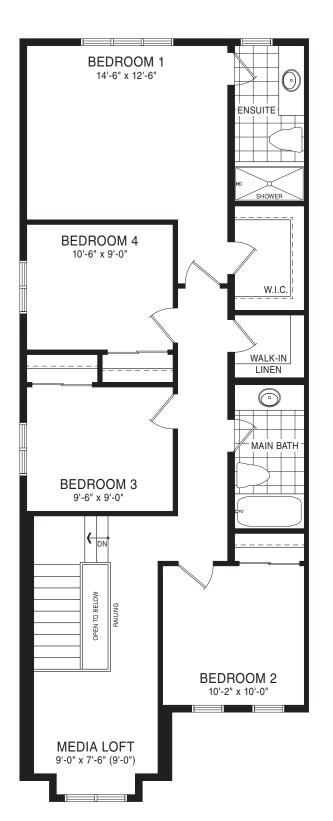

STYLE C1 - 1767 SQ.FT. / STYLE C2 - 1760 SQ.FT.

STYLE C2 - 1760 SQ.FT.

BEDROOM 1 13'-6" x 13'-4" ENSUITE SHOWER W.I.C. BEDROOM 4 12'-6" x 9'-0" MAIN-LINEN BATH BEDROOM 2 10'-0" x 12'-6" BEDROOM 3 9'-5" x 10'-6"