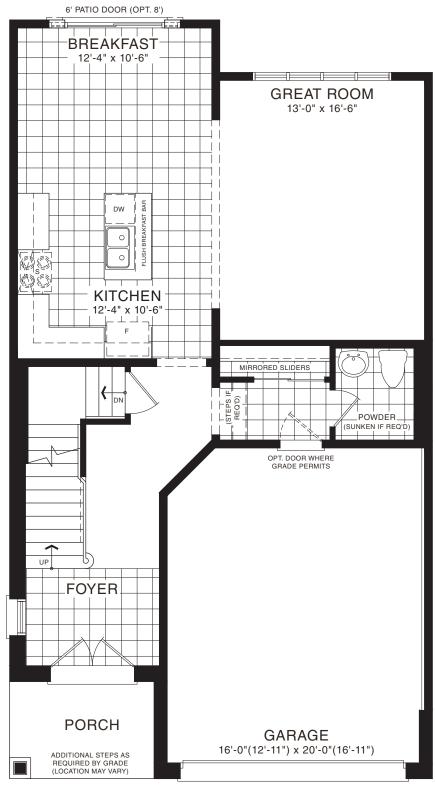

STYLE A1 - 1453 SQ.FT.

STYLE C1 - 1449 SQ.FT.

STYLE D1 - 1445 SQ.FT.

STYLE C1 - 1449 SQ.FT.

STYLE D1 - 1445 SQ.FT.

MAIN FLOOR PLAN STYLE A1

SECOND FLOOR PLAN

**EMPIRECANALS** 

STYLE A1

STYLE A1 - 1493 SQ.FT.

STYLE C1 - 1488 SQ.FT.

STYLE D1 - 1484 SQ.FT.

STYLE C1 - 1488 SQ.FT.

STYLE D1 - 1484 SQ.FT.

**EMPIRE CANALS** 

STYLE A1

MAIN FLOOR PLAN STYLE A1

SECOND FLOOR PLAN STYLE A1

**EMPIRE CANALS** 

BASEMENT PLAN STYLE A1