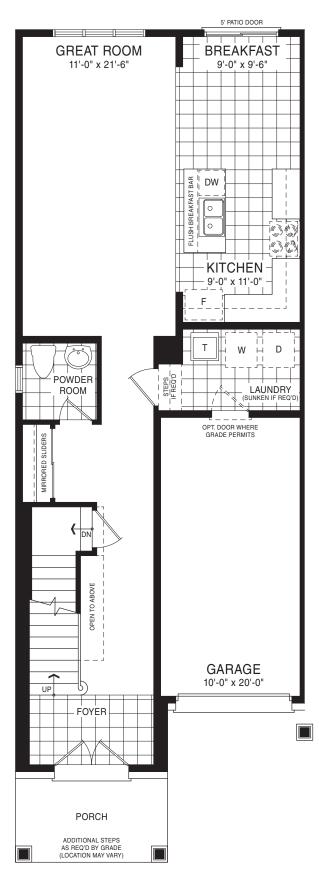

LAUNDRY

D

W

MAIN FLOOR PLAN
STYLE A

**EMPIRE CANALS** 

STYLE A - 1934 SQ.FT.

STYLE C - 1936 SQ.FT.

STYLE D - 1920 SQ.FT.