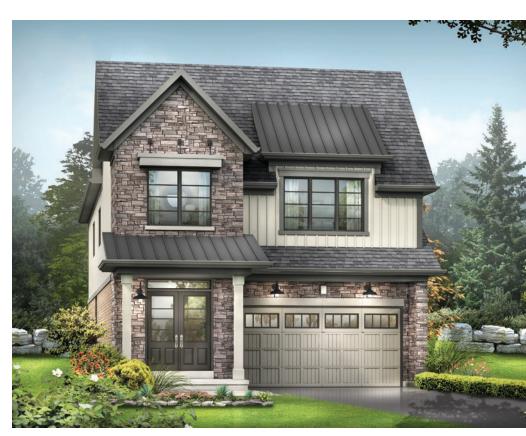

**EMPIRECANALS** 

BASEMENT PLAN
STYLE A1

STYLE A1 - 1662 SQ.FT.

STYLE C1 - 1658 SQ.FT.

STYLE D1 - 1654 SQ.FT.

STYLE A1 - 1662 SQ.FT.

STYLE C1 - 1658 SQ.FT.

STYLE D1 - 1654 SQ.FT.

MAIN FLOOR PLAN STYLE A1

SECOND FLOOR PLAN STYLE A1

**EMPIRE CANALS** 

BASEMENT PLAN STYLE A1