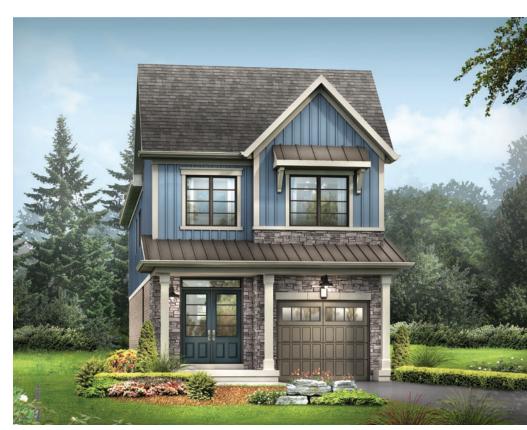

**EMPIRECANALS** 

BASEMENT PLAN
STYLE A1

STYLE A1 - 1662 SQ.FT.

STYLE C1 - 1658 SQ.FT.

STYLE D1 - 1654 SQ.FT.

STYLE A1 - 1662 SQ.FT.

STYLE C1 - 1658 SQ.FT.

STYLE D1 - 1654 SQ.FT.

MAIN FLOOR PLAN STYLE A1

SECOND FLOOR PLAN STYLE A1

**EMPIRE CANALS** 

BASEMENT PLAN STYLE A1