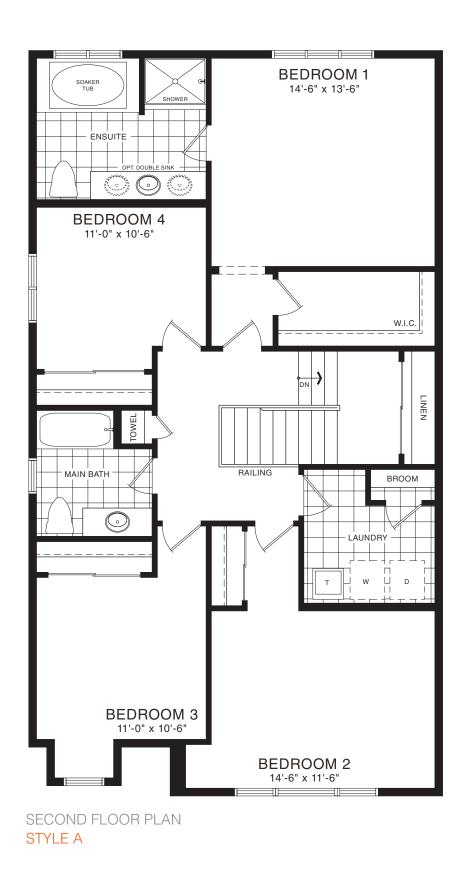

STYLE A1 - 1453 SQ.FT.

STYLE C1 - 1449 SQ.FT.

STYLE D1 - 1445 SQ.FT.

STYLE C1 - 1449 SQ.FT.

STYLE D1 - 1445 SQ.FT.

MAIN FLOOR PLAN STYLE A1

SECOND FLOOR PLAN

**EMPIRECANALS** 

STYLE A1

STYLE A1 - 1493 SQ.FT.

STYLE C1 - 1488 SQ.FT.

STYLE D1 - 1484 SQ.FT.

STYLE C1 - 1488 SQ.FT.

STYLE D1 - 1484 SQ.FT.

**EMPIRE CANALS** 

STYLE A1