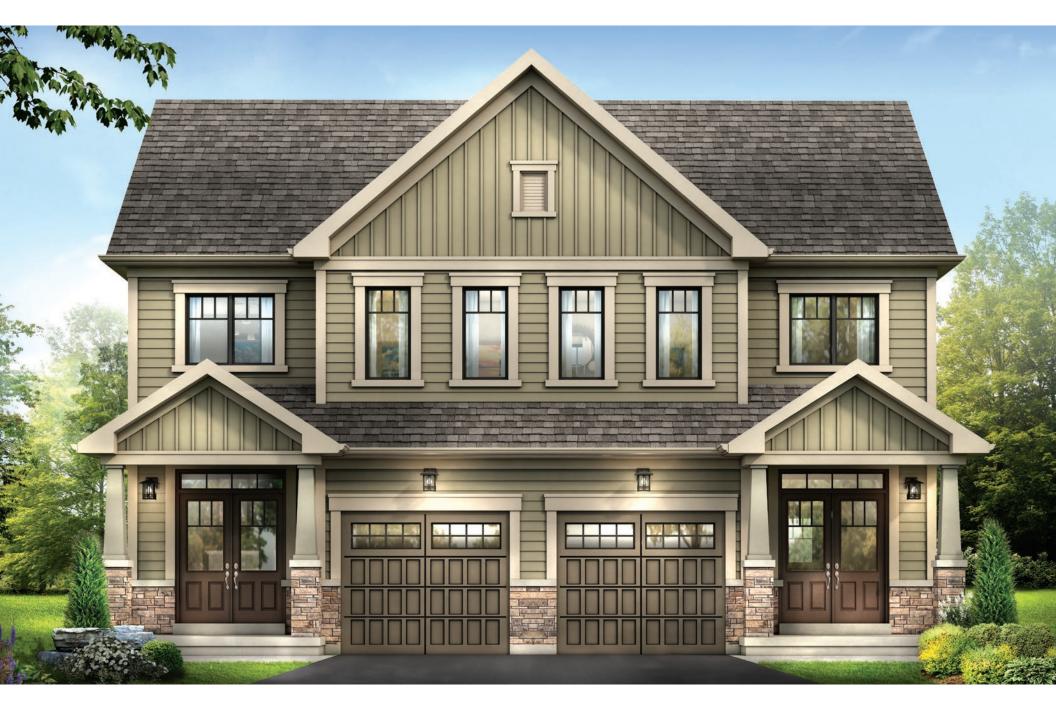

STYLE A1 - 1453 SQ.FT.

STYLE C1 - 1449 SQ.FT.

STYLE D1 - 1445 SQ.FT.

STYLE C1 - 1449 SQ.FT.

STYLE D1 - 1445 SQ.FT.

MAIN FLOOR PLAN STYLE A1

SECOND FLOOR PLAN

**EMPIRECANALS** 

STYLE A1

STYLE A1 - 1493 SQ.FT.

STYLE C1 - 1488 SQ.FT.

STYLE D1 - 1484 SQ.FT.

STYLE C1 - 1488 SQ.FT.

STYLE D1 - 1484 SQ.FT.

**EMPIRE CANALS** 

STYLE A1