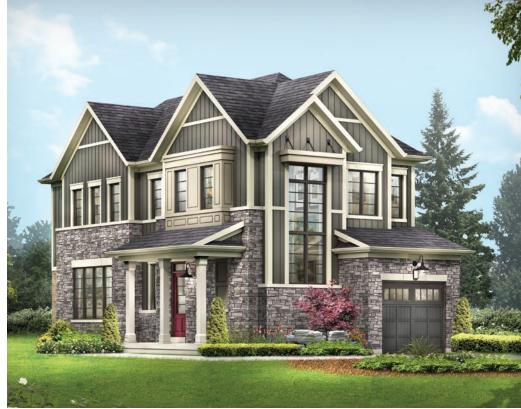

STYLE A1 - 1453 SQ.FT.

STYLE C1 - 1449 SQ.FT.

STYLE D1 - 1445 SQ.FT.

STYLE C1 - 1449 SQ.FT.

STYLE D1 - 1445 SQ.FT.

MAIN FLOOR PLAN STYLE A1

SECOND FLOOR PLAN

**EMPIRECANALS** 