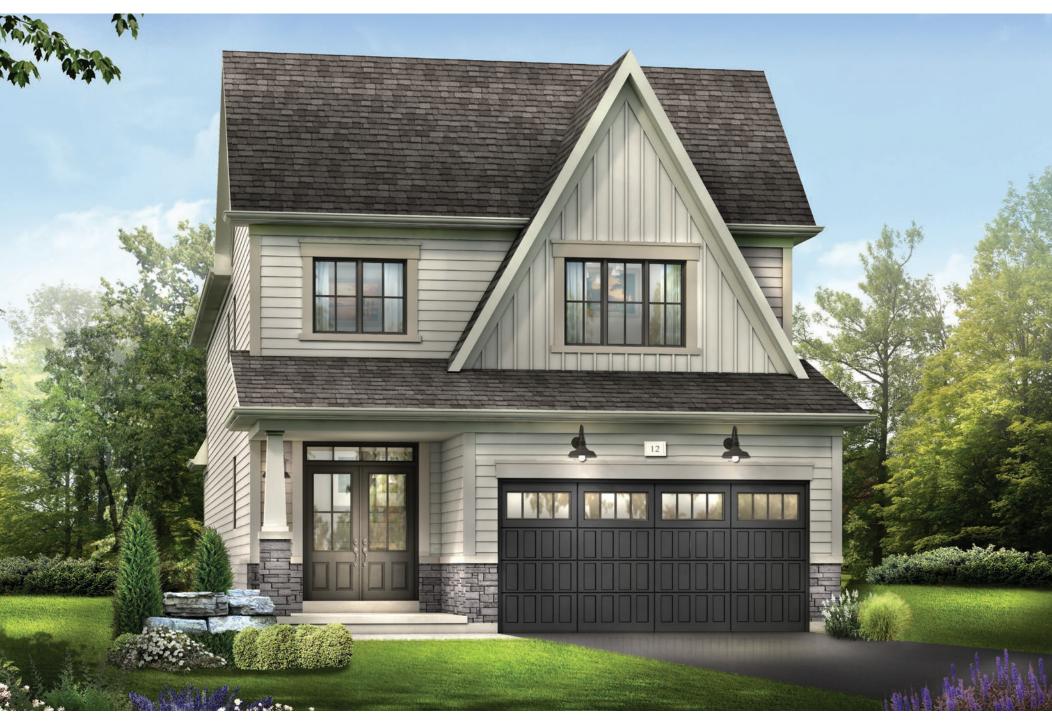

STYLE A1 - 1453 SQ.FT.

STYLE C1 - 1449 SQ.FT.

STYLE D1 - 1445 SQ.FT.

STYLE C1 - 1449 SQ.FT.

STYLE D1 - 1445 SQ.FT.

MAIN FLOOR PLAN STYLE A1

SECOND FLOOR PLAN

**EMPIRECANALS** 

STYLE A1

STYLE A1 - 1493 SQ.FT.

STYLE C1 - 1488 SQ.FT.

STYLE D1 - 1484 SQ.FT.

STYLE C1 - 1488 SQ.FT.

STYLE D1 - 1484 SQ.FT.

**EMPIRE CANALS** 

STYLE A1