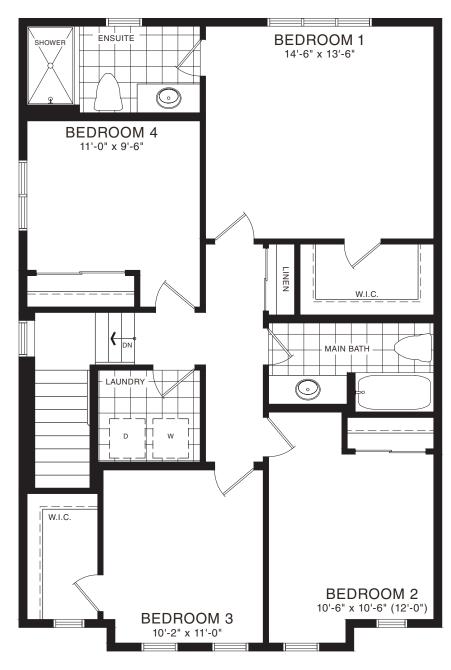

STYLE A1 - 1453 SQ.FT.

STYLE C1 - 1449 SQ.FT.

STYLE D1 - 1445 SQ.FT.

STYLE C1 - 1449 SQ.FT.

STYLE D1 - 1445 SQ.FT.

MAIN FLOOR PLAN STYLE A1

SECOND FLOOR PLAN

**EMPIRECANALS** 

STYLE A1

STYLE A1 - 1493 SQ.FT.

STYLE C1 - 1488 SQ.FT.

STYLE D1 - 1484 SQ.FT.

STYLE C1 - 1488 SQ.FT.

STYLE D1 - 1484 SQ.FT.

**EMPIRE CANALS** 

STYLE A1

MAIN FLOOR PLAN STYLE A1

SECOND FLOOR PLAN STYLE A1

**EMPIRE CANALS** 

BASEMENT PLAN STYLE A1