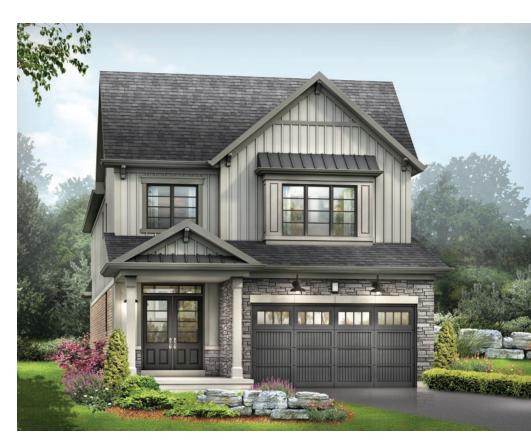

SECOND FLOOR PLAN STYLE A1

MAIN FLOOR PLAN STYLE A1

BASEMENT PLAN STYLE A1

STYLE A1 - 1914 SQ.FT. / STYLE A2 - 1904 SQ.FT.

**EMPIRECANALS** 

STYLE C1 - 1917 SQ.FT. / STYLE C2 - 1914 SQ.FT.

STYLE A1 - 1914 SQ.FT.

STYLE A2 - 1904 SQ.FT.

STYLE C1 - 1917 SQ.FT.

STYLE C2 - 1914 SQ.FT.

MAIN FLOOR PLAN STYLE A1

SECOND FLOOR PLAN STYLE A1

BASEMENT PLAN
STYLE A1

STYLE A - 1473 SQ.FT.

STYLE C - 1457 SQ.FT.