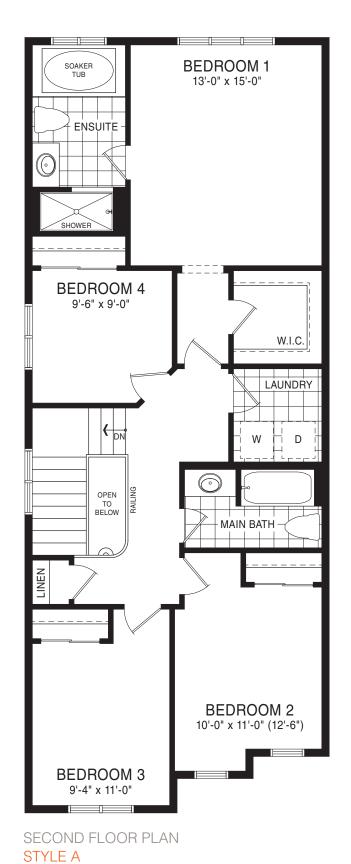

STYLE A1 - 1453 SQ.FT.

STYLE C1 - 1449 SQ.FT.

STYLE D1 - 1445 SQ.FT.

STYLE C1 - 1449 SQ.FT.

STYLE D1 - 1445 SQ.FT.

MAIN FLOOR PLAN STYLE A1

SECOND FLOOR PLAN

**EMPIRECANALS** 

STYLE A1

STYLE A1 - 1493 SQ.FT.

STYLE C1 - 1488 SQ.FT.

STYLE D1 - 1484 SQ.FT.

STYLE C1 - 1488 SQ.FT.

STYLE D1 - 1484 SQ.FT.

**EMPIRE CANALS** 

STYLE A1