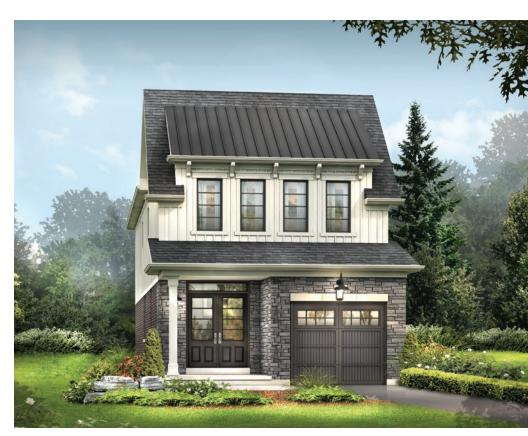

STYLE A1 - 1453 SQ.FT.

STYLE C1 - 1449 SQ.FT.

STYLE D1 - 1445 SQ.FT.

STYLE C1 - 1449 SQ.FT.

STYLE D1 - 1445 SQ.FT.

MAIN FLOOR PLAN STYLE A1

SECOND FLOOR PLAN

**EMPIRECANALS** 

STYLE A1

STYLE A1 - 1493 SQ.FT.

STYLE C1 - 1488 SQ.FT.

STYLE D1 - 1484 SQ.FT.

STYLE C1 - 1488 SQ.FT.

STYLE D1 - 1484 SQ.FT.

**EMPIRE CANALS** 

STYLE A1