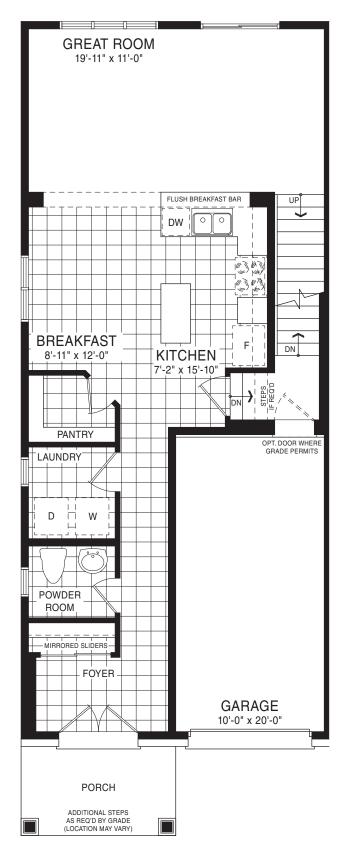

LAUNDRY

D

W

MAIN FLOOR PLAN
STYLE A

**EMPIRE CANALS** 

STYLE A - 1934 SQ.FT.

STYLE C - 1936 SQ.FT.

STYLE D - 1920 SQ.FT.