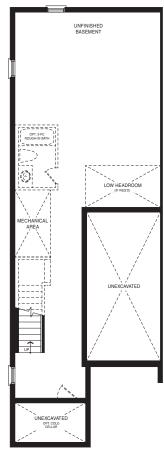

**EMPIRECANALS** 

BASEMENT PLAN
STYLE A1

STYLE A1 - 1662 SQ.FT.

STYLE C1 - 1658 SQ.FT.

STYLE D1 - 1654 SQ.FT.

STYLE A1 - 1662 SQ.FT.

STYLE C1 - 1658 SQ.FT.

STYLE D1 - 1654 SQ.FT.

MAIN FLOOR PLAN STYLE A1

SECOND FLOOR PLAN STYLE A1

**EMPIRE CANALS** 

BASEMENT PLAN STYLE A1