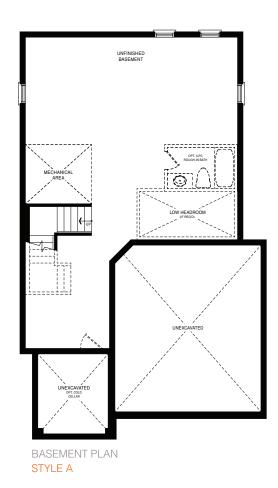

SECOND FLOOR PLAN STYLE A

MAIN FLOOR PLAN STYLE A

BASEMENT PLAN STYLE A

STYLE A - 1746 SQ.FT.

STYLE C - 1758 SQ.FT.

STYLE D - 1751 SQ.FT.

MAIN FLOOR PLAN

BASEMENT PLAN