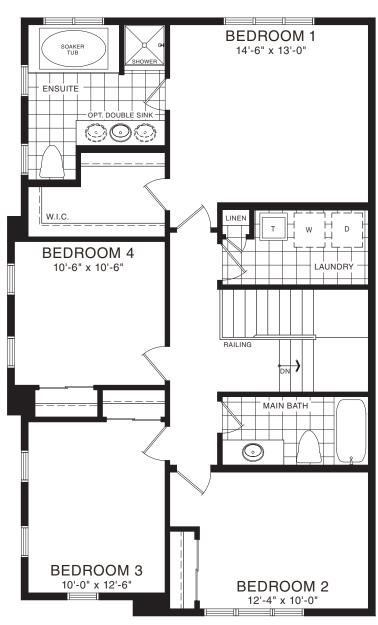

STYLE C1 - 1767 SQ.FT. / STYLE C2 - 1760 SQ.FT.

STYLE C2 - 1760 SQ.FT.

BEDROOM 1 13'-6" x 13'-4" ENSUITE SHOWER W.I.C. BEDROOM 4 12'-6" x 9'-0" MAIN-LINEN BATH BEDROOM 2 10'-0" x 12'-6" BEDROOM 3 9'-5" x 10'-6"

SECOND FLOOR PLAN STYLE A1

MAIN FLOOR PLAN STYLE A1

BASEMENT PLAN

STYLE A1

STYLE A1 - 1821 SQ.FT.

BEDROOM 4
10'-0" x 11'-0"

BEDROOM 2
10'-2' x 12'-0"

BEDROOM 3
9'-0" x 11'-0"