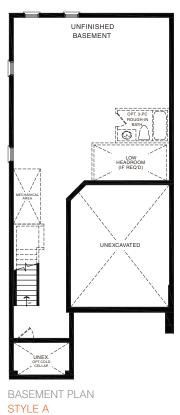

**EMPIRECANALS** 

BASEMENT PLAN
STYLE A1

STYLE A1 - 1662 SQ.FT.

STYLE C1 - 1658 SQ.FT.

STYLE D1 - 1654 SQ.FT.

STYLE A1 - 1662 SQ.FT.

STYLE C1 - 1658 SQ.FT.

STYLE D1 - 1654 SQ.FT.

MAIN FLOOR PLAN STYLE A1

SECOND FLOOR PLAN STYLE A1

**EMPIRE CANALS** 

BASEMENT PLAN STYLE A1