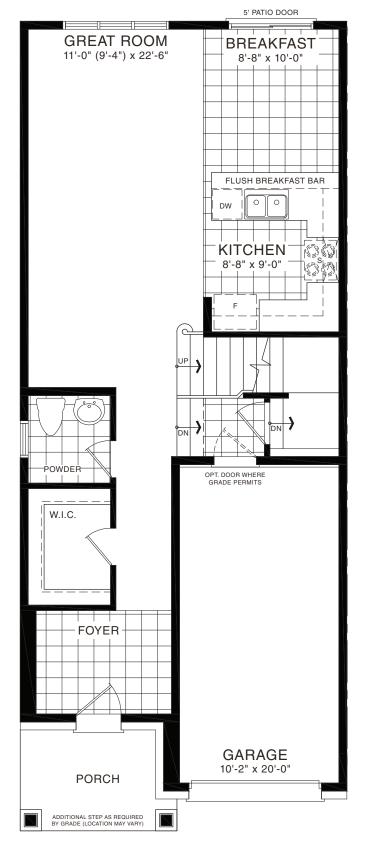

STYLE A1 - 1453 SQ.FT.

STYLE C1 - 1449 SQ.FT.

STYLE D1 - 1445 SQ.FT.

STYLE C1 - 1449 SQ.FT.

STYLE D1 - 1445 SQ.FT.

MAIN FLOOR PLAN STYLE A1

SECOND FLOOR PLAN

**EMPIRECANALS** 

STYLE A1

STYLE A1 - 1493 SQ.FT.

STYLE C1 - 1488 SQ.FT.

STYLE D1 - 1484 SQ.FT.

STYLE C1 - 1488 SQ.FT.

STYLE D1 - 1484 SQ.FT.

**EMPIRE CANALS** 

STYLE A1

STYLE A1 - 1533 SQ.FT.

STYLE C1 - 1563 SQ.FT.

STYLE D1 - 1559 SQ.FT.

STYLE A1 - 1533 SQ.FT.

STYLE C1 - 1563 SQ.FT.

STYLE D1 - 1559 SQ.FT.

STYLE A1 - 1618 SQ.FT.

STYLE C1 - 1614 SQ.FT.