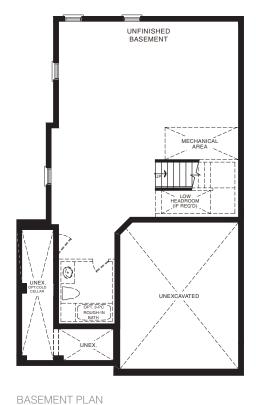

**EMPIRECANALS** 

BASEMENT PLAN
STYLE A1

STYLE A1 - 1662 SQ.FT.

STYLE C1 - 1658 SQ.FT.

STYLE D1 - 1654 SQ.FT.

STYLE A1 - 1662 SQ.FT.

STYLE C1 - 1658 SQ.FT.

STYLE D1 - 1654 SQ.FT.

MAIN FLOOR PLAN STYLE A1

SECOND FLOOR PLAN STYLE A1

**EMPIRE CANALS** 

BASEMENT PLAN STYLE A1