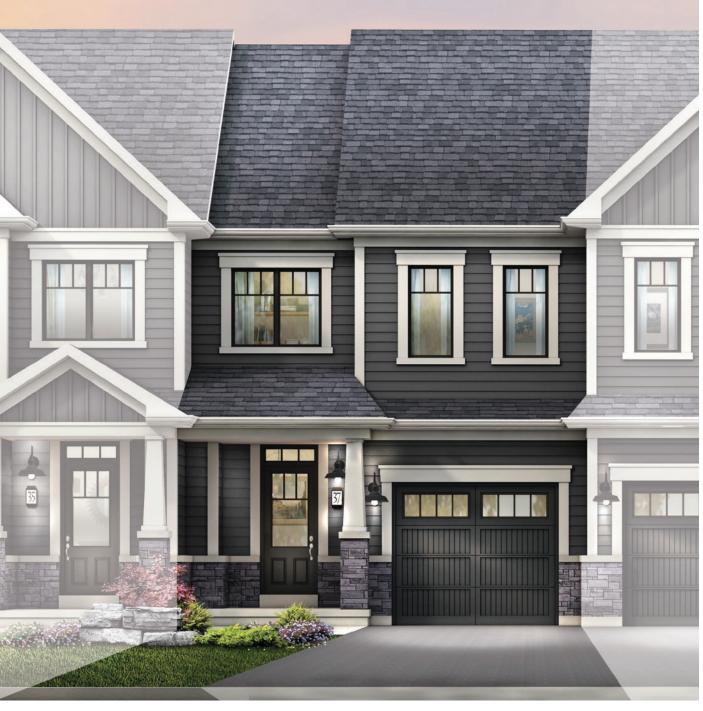

## **ROBSON SEMI-DETACHED**

STYLE A1 - 1647 SQ.FT.

STYLE C1 - 1644 SQ.FT. / STYLE C2 - 1653 SQ.FT.

STYLE C2 - 1653 SQ.FT.

MAIN FLOOR PLAN STYLE A1

BASEMENT PLAN

STYLE A1 - 1754 SQ.FT.

**EMPIRECANALS** 