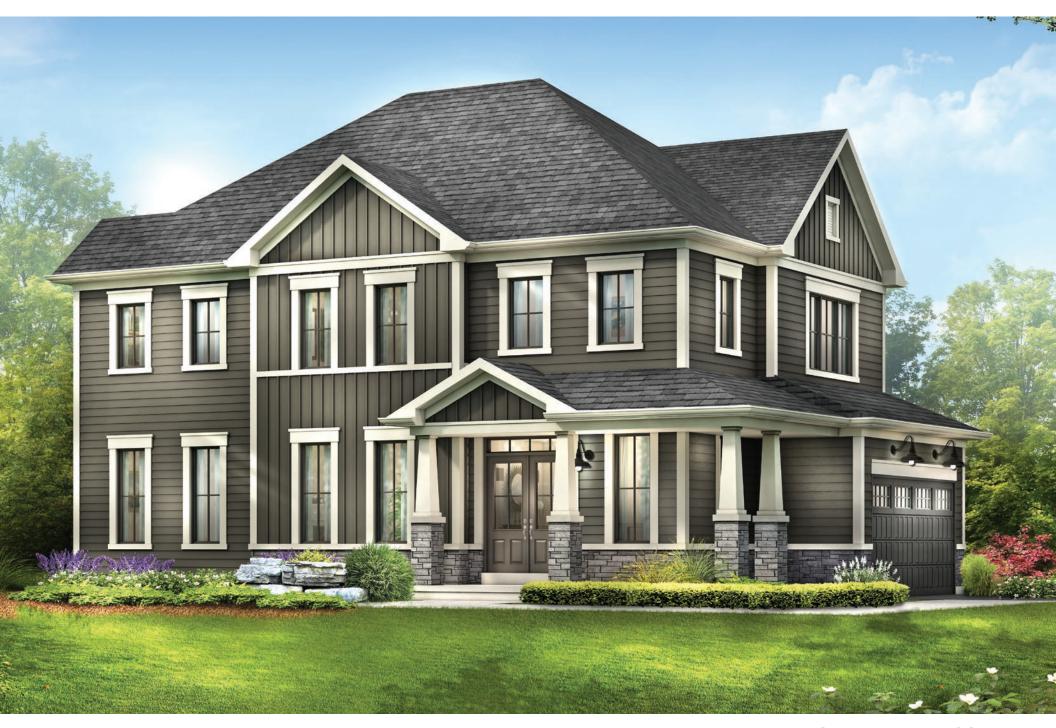

MAIN FLOOR PLAN

STYLE A

**EMPIRECANALS** 

STYLE A - 2217 SQ.FT.

STYLE C - 2234 SQ.FT.

STYLE D - 2212 SQ.FT.

STYLE D - 2212 SQ.FT.

STYLE A - 2369 SQ.FT.

STYLE C - 2376 SQ.FT.

STYLE D - 2390 SQ.FT.

STYLE D - 2390 SQ.FT.