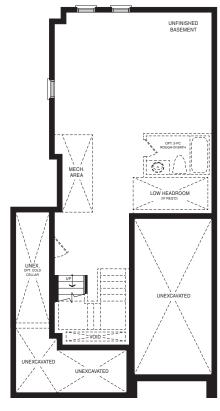

**EMPIRECANALS** 

BASEMENT PLAN
STYLE A1

STYLE A1 - 1662 SQ.FT.

STYLE C1 - 1658 SQ.FT.

STYLE D1 - 1654 SQ.FT.

STYLE A1 - 1662 SQ.FT.

STYLE C1 - 1658 SQ.FT.

STYLE D1 - 1654 SQ.FT.

MAIN FLOOR PLAN STYLE A1

SECOND FLOOR PLAN STYLE A1

**EMPIRE CANALS** 

BASEMENT PLAN STYLE A1