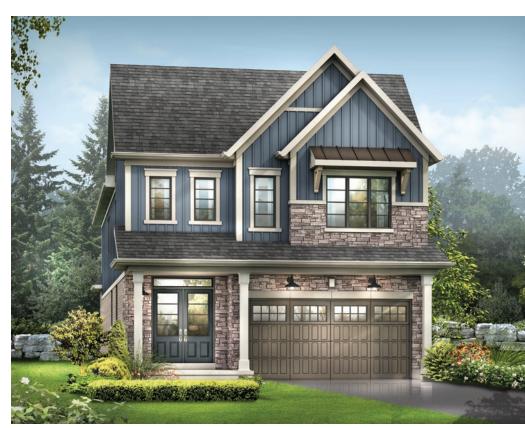

STYLE A1 - 1453 SQ.FT.

STYLE C1 - 1449 SQ.FT.

STYLE D1 - 1445 SQ.FT.

STYLE C1 - 1449 SQ.FT.

STYLE D1 - 1445 SQ.FT.

MAIN FLOOR PLAN STYLE A1

SECOND FLOOR PLAN

**EMPIRECANALS** 

STYLE A1

STYLE A1 - 1493 SQ.FT.

STYLE C1 - 1488 SQ.FT.

STYLE D1 - 1484 SQ.FT.

STYLE C1 - 1488 SQ.FT.

STYLE D1 - 1484 SQ.FT.

**EMPIRE CANALS** 

STYLE A1