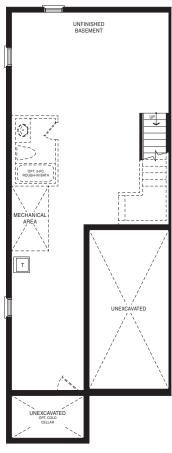

**EMPIRECANALS** 

BASEMENT PLAN
STYLE A1

STYLE A1 - 1662 SQ.FT.

STYLE C1 - 1658 SQ.FT.

STYLE D1 - 1654 SQ.FT.

STYLE A1 - 1662 SQ.FT.

STYLE C1 - 1658 SQ.FT.

STYLE D1 - 1654 SQ.FT.

MAIN FLOOR PLAN STYLE A1

SECOND FLOOR PLAN STYLE A1

**EMPIRE CANALS** 

BASEMENT PLAN STYLE A1