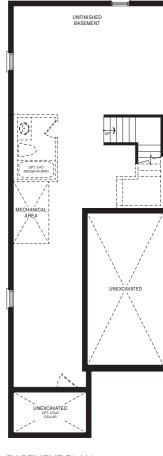

**EMPIRECANALS** 

BASEMENT PLAN
STYLE A1

STYLE A1 - 1662 SQ.FT.

STYLE C1 - 1658 SQ.FT.

STYLE D1 - 1654 SQ.FT.

STYLE A1 - 1662 SQ.FT.

STYLE C1 - 1658 SQ.FT.

STYLE D1 - 1654 SQ.FT.

MAIN FLOOR PLAN STYLE A1

SECOND FLOOR PLAN STYLE A1

**EMPIRE CANALS** 

BASEMENT PLAN STYLE A1