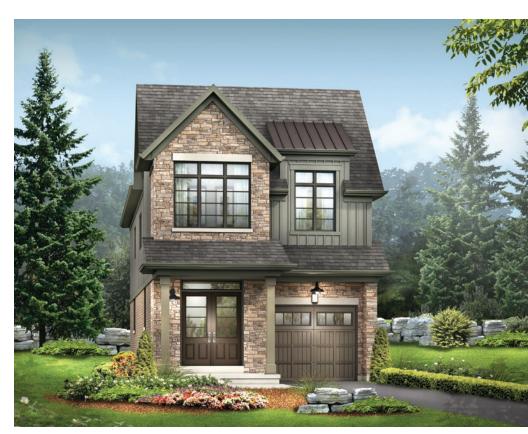

STYLE A1 - 1453 SQ.FT.

STYLE C1 - 1449 SQ.FT.

STYLE D1 - 1445 SQ.FT.

STYLE C1 - 1449 SQ.FT.

STYLE D1 - 1445 SQ.FT.

MAIN FLOOR PLAN STYLE A1

SECOND FLOOR PLAN

**EMPIRECANALS** 

STYLE A1

STYLE A1 - 1493 SQ.FT.

STYLE C1 - 1488 SQ.FT.

STYLE D1 - 1484 SQ.FT.

STYLE C1 - 1488 SQ.FT.

STYLE D1 - 1484 SQ.FT.

**EMPIRE CANALS** 

STYLE A1