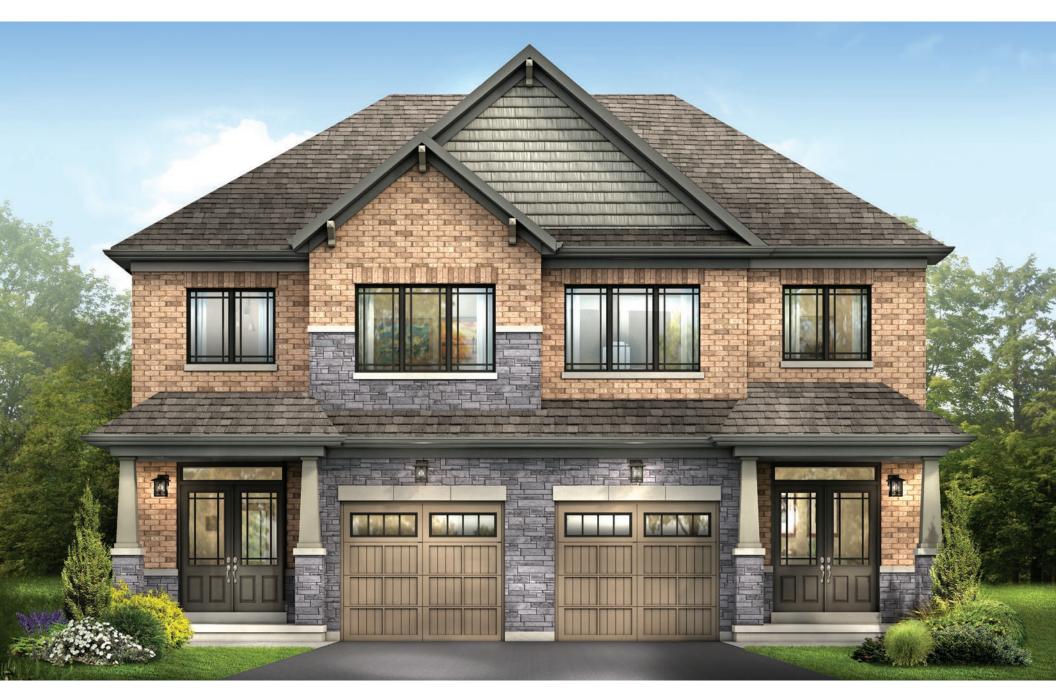

## **ROBSON SEMI-DETACHED**

STYLE A1 - 1647 SQ.FT.

STYLE C1 - 1644 SQ.FT. / STYLE C2 - 1653 SQ.FT.

STYLE C2 - 1653 SQ.FT.

MAIN FLOOR PLAN STYLE A1

BASEMENT PLAN

STYLE A1 - 1754 SQ.FT.

**EMPIRECANALS** 

STYLE C1 - 1767 SQ.FT. / STYLE C2 - 1760 SQ.FT.

STYLE C2 - 1760 SQ.FT.

BEDROOM 1 13'-6" x 13'-4" ENSUITE SHOWER W.I.C. BEDROOM 4 12'-6" x 9'-0" MAIN-LINEN BATH BEDROOM 2 10'-0" x 12'-6" BEDROOM 3 9'-5" x 10'-6"