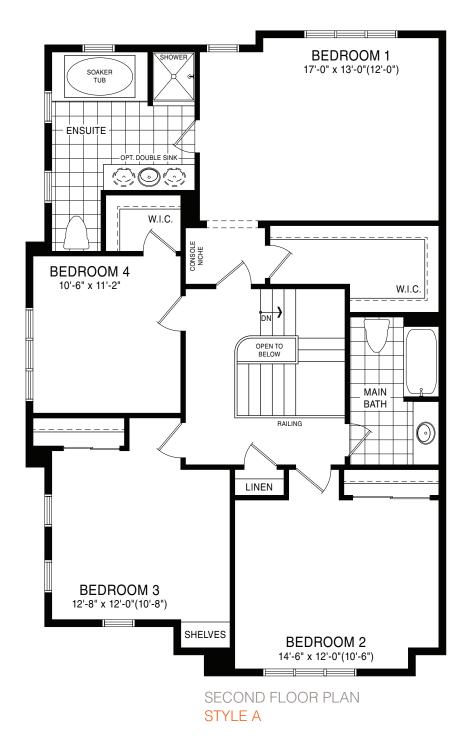

STYLE D1 - 1610 SQ.FT.

STYLE A1 - 1618 SQ.FT.

STYLE C1 - 1614 SQ.FT.

STYLE D1 - 1610 SQ.FT.

BEDROOM 3
9-8" x 12'-6"

BEDROOM 2
9-0" x 12'-6"

MAIN FLOOR PLAN
STYLE A1

SECOND FLOOR PLAN STYLE A1

STYLE C1 - 1767 SQ.FT. / STYLE C2 - 1760 SQ.FT.

STYLE C2 - 1760 SQ.FT.

BEDROOM 1 13'-6" x 13'-4" ENSUITE SHOWER W.I.C. BEDROOM 4 12'-6" x 9'-0" MAIN-LINEN BATH BEDROOM 2 10'-0" x 12'-6" BEDROOM 3 9'-5" x 10'-6"

SECOND FLOOR PLAN STYLE A1

MAIN FLOOR PLAN STYLE A1

BASEMENT PLAN

STYLE A1

STYLE A1 - 1821 SQ.FT.

BEDROOM 4
10'-0" x 11'-0"

BEDROOM 2
10'-2' x 12'-0"

BEDROOM 3
9'-0" x 11'-0"