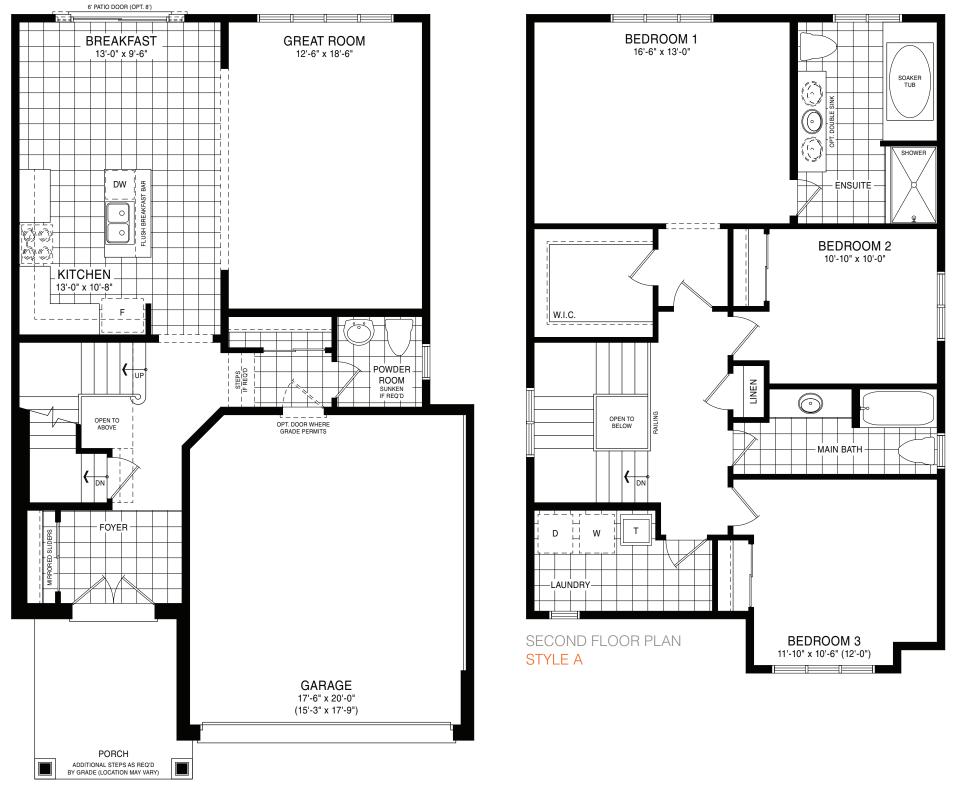

SECOND FLOOR PLAN STYLE A

MAIN FLOOR PLAN STYLE A

BASEMENT PLAN STYLE A

STYLE A - 1746 SQ.FT.

STYLE C - 1758 SQ.FT.

STYLE D - 1751 SQ.FT.

MAIN FLOOR PLAN

BASEMENT PLAN