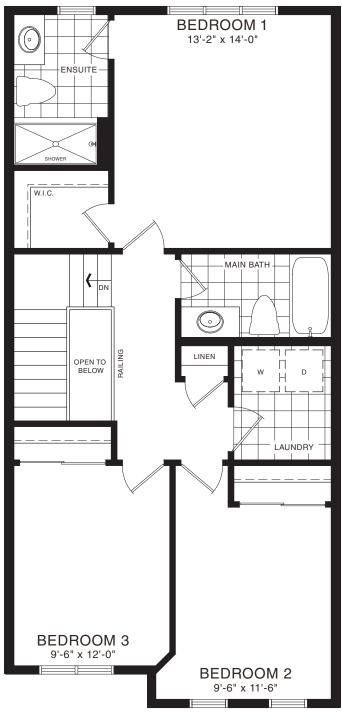

STYLE A1 - 1453 SQ.FT.

STYLE C1 - 1449 SQ.FT.

STYLE D1 - 1445 SQ.FT.

STYLE C1 - 1449 SQ.FT.

STYLE D1 - 1445 SQ.FT.

MAIN FLOOR PLAN STYLE A1

SECOND FLOOR PLAN

**EMPIRECANALS** 

STYLE A1

STYLE A1 - 1493 SQ.FT.

STYLE C1 - 1488 SQ.FT.

STYLE D1 - 1484 SQ.FT.

STYLE C1 - 1488 SQ.FT.

STYLE D1 - 1484 SQ.FT.

**EMPIRE CANALS** 

STYLE A1