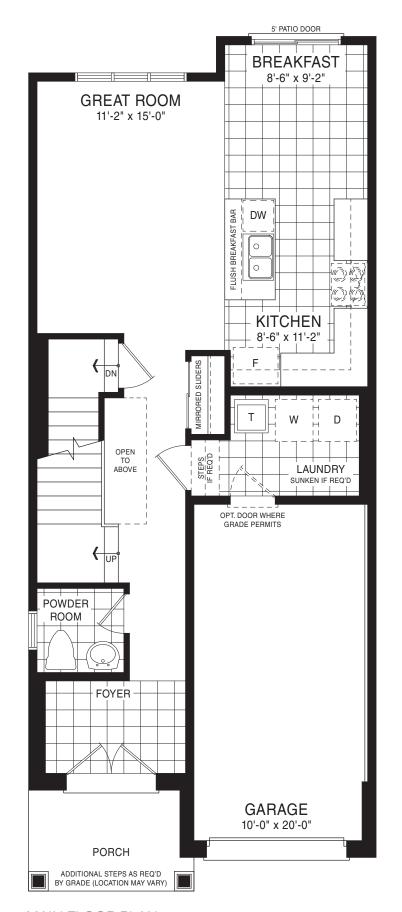

STYLE A1 - 1453 SQ.FT.

STYLE C1 - 1449 SQ.FT.

STYLE D1 - 1445 SQ.FT.

STYLE C1 - 1449 SQ.FT.

STYLE D1 - 1445 SQ.FT.

MAIN FLOOR PLAN STYLE A1

SECOND FLOOR PLAN

**EMPIRECANALS** 

STYLE A1

STYLE A1 - 1493 SQ.FT.

STYLE C1 - 1488 SQ.FT.

STYLE D1 - 1484 SQ.FT.

STYLE C1 - 1488 SQ.FT.

STYLE D1 - 1484 SQ.FT.

**EMPIRE CANALS** 

STYLE A1