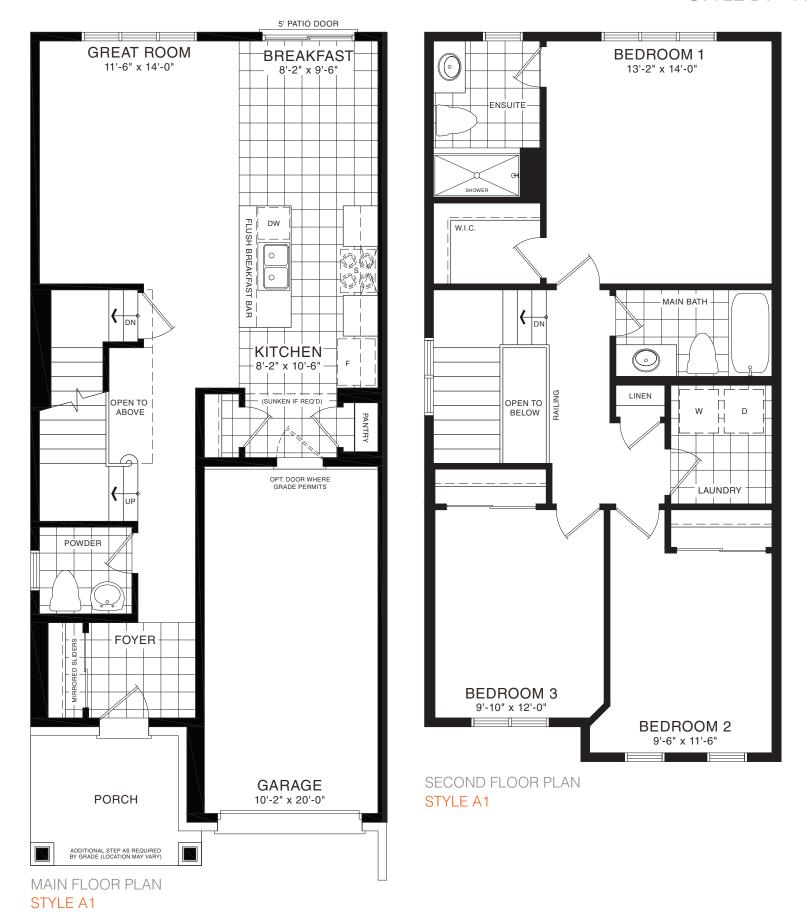

STYLE A1 - 1453 SQ.FT.

STYLE C1 - 1449 SQ.FT.

STYLE D1 - 1445 SQ.FT.

STYLE C1 - 1449 SQ.FT.

STYLE D1 - 1445 SQ.FT.

MAIN FLOOR PLAN STYLE A1

SECOND FLOOR PLAN

**EMPIRECANALS** 