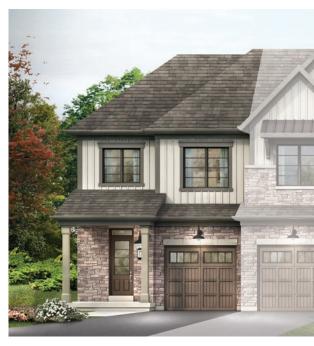

STYLE A1

STYLE A1 - 1493 SQ.FT.

STYLE C1 - 1488 SQ.FT.

STYLE D1 - 1484 SQ.FT.

STYLE C1 - 1488 SQ.FT.

STYLE D1 - 1484 SQ.FT.

**EMPIRE CANALS** 

STYLE A1