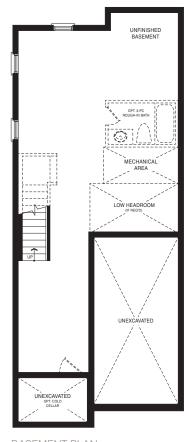

**EMPIRECANALS** 

BASEMENT PLAN
STYLE A1

STYLE A1 - 1662 SQ.FT.

STYLE C1 - 1658 SQ.FT.

STYLE D1 - 1654 SQ.FT.

STYLE A1 - 1662 SQ.FT.

STYLE C1 - 1658 SQ.FT.

STYLE D1 - 1654 SQ.FT.

MAIN FLOOR PLAN STYLE A1

SECOND FLOOR PLAN STYLE A1

**EMPIRE CANALS** 

BASEMENT PLAN STYLE A1