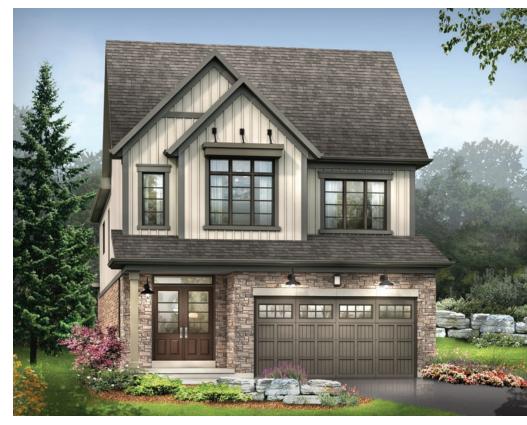

STYLE A1 - 1453 SQ.FT.

STYLE C1 - 1449 SQ.FT.

STYLE D1 - 1445 SQ.FT.

STYLE C1 - 1449 SQ.FT.

STYLE D1 - 1445 SQ.FT.

MAIN FLOOR PLAN STYLE A1

SECOND FLOOR PLAN

**EMPIRECANALS** 

STYLE A1

STYLE A1 - 1493 SQ.FT.

STYLE C1 - 1488 SQ.FT.

STYLE D1 - 1484 SQ.FT.

STYLE C1 - 1488 SQ.FT.

STYLE D1 - 1484 SQ.FT.

**EMPIRE CANALS** 

STYLE A1