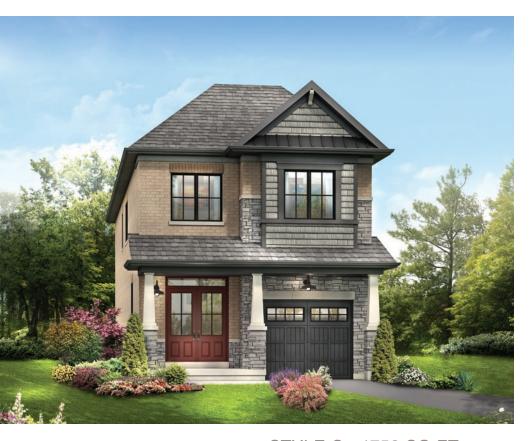

STYLE A1 - 1533 SQ.FT.

STYLE C1 - 1563 SQ.FT.

STYLE D1 - 1559 SQ.FT.

STYLE A1 - 1533 SQ.FT.

STYLE C1 - 1563 SQ.FT.

STYLE D1 - 1559 SQ.FT.

STYLE A1 - 1618 SQ.FT.

STYLE C1 - 1614 SQ.FT.

STYLE D1 - 1610 SQ.FT.

STYLE A1 - 1618 SQ.FT.

STYLE C1 - 1614 SQ.FT.

STYLE D1 - 1610 SQ.FT.

BEDROOM 3
9-8" x 12'-6"

BEDROOM 2
9-0" x 12'-6"

MAIN FLOOR PLAN
STYLE A1

SECOND FLOOR PLAN STYLE A1