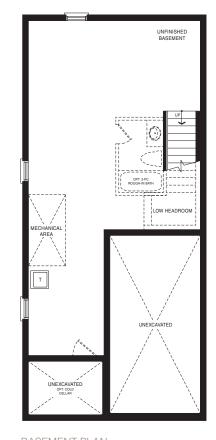

**EMPIRECANALS** 

BASEMENT PLAN
STYLE A1

STYLE A1 - 1662 SQ.FT.

STYLE C1 - 1658 SQ.FT.

STYLE D1 - 1654 SQ.FT.

STYLE A1 - 1662 SQ.FT.

STYLE C1 - 1658 SQ.FT.

STYLE D1 - 1654 SQ.FT.

MAIN FLOOR PLAN STYLE A1

SECOND FLOOR PLAN STYLE A1

**EMPIRE CANALS** 

BASEMENT PLAN STYLE A1