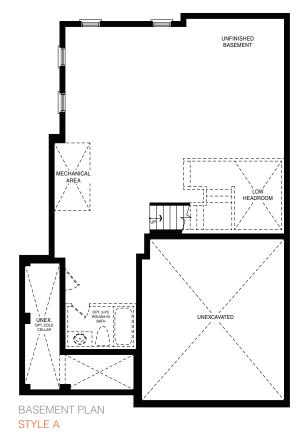

**EMPIRECANALS** 

BASEMENT PLAN
STYLE A1

STYLE A1 - 1662 SQ.FT.

STYLE C1 - 1658 SQ.FT.

STYLE D1 - 1654 SQ.FT.

STYLE A1 - 1662 SQ.FT.

STYLE C1 - 1658 SQ.FT.

STYLE D1 - 1654 SQ.FT.

MAIN FLOOR PLAN STYLE A1

SECOND FLOOR PLAN STYLE A1

**EMPIRE CANALS** 

BASEMENT PLAN STYLE A1