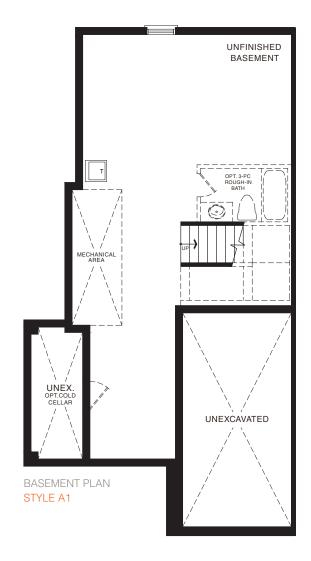

STYLE A1 - 1453 SQ.FT.

STYLE C1 - 1449 SQ.FT.

STYLE D1 - 1445 SQ.FT.

STYLE C1 - 1449 SQ.FT.

STYLE D1 - 1445 SQ.FT.

MAIN FLOOR PLAN STYLE A1

SECOND FLOOR PLAN

**EMPIRECANALS** 

STYLE A1

STYLE A1 - 1493 SQ.FT.

STYLE C1 - 1488 SQ.FT.

STYLE D1 - 1484 SQ.FT.

STYLE C1 - 1488 SQ.FT.

STYLE D1 - 1484 SQ.FT.

**EMPIRE CANALS** 

STYLE A1