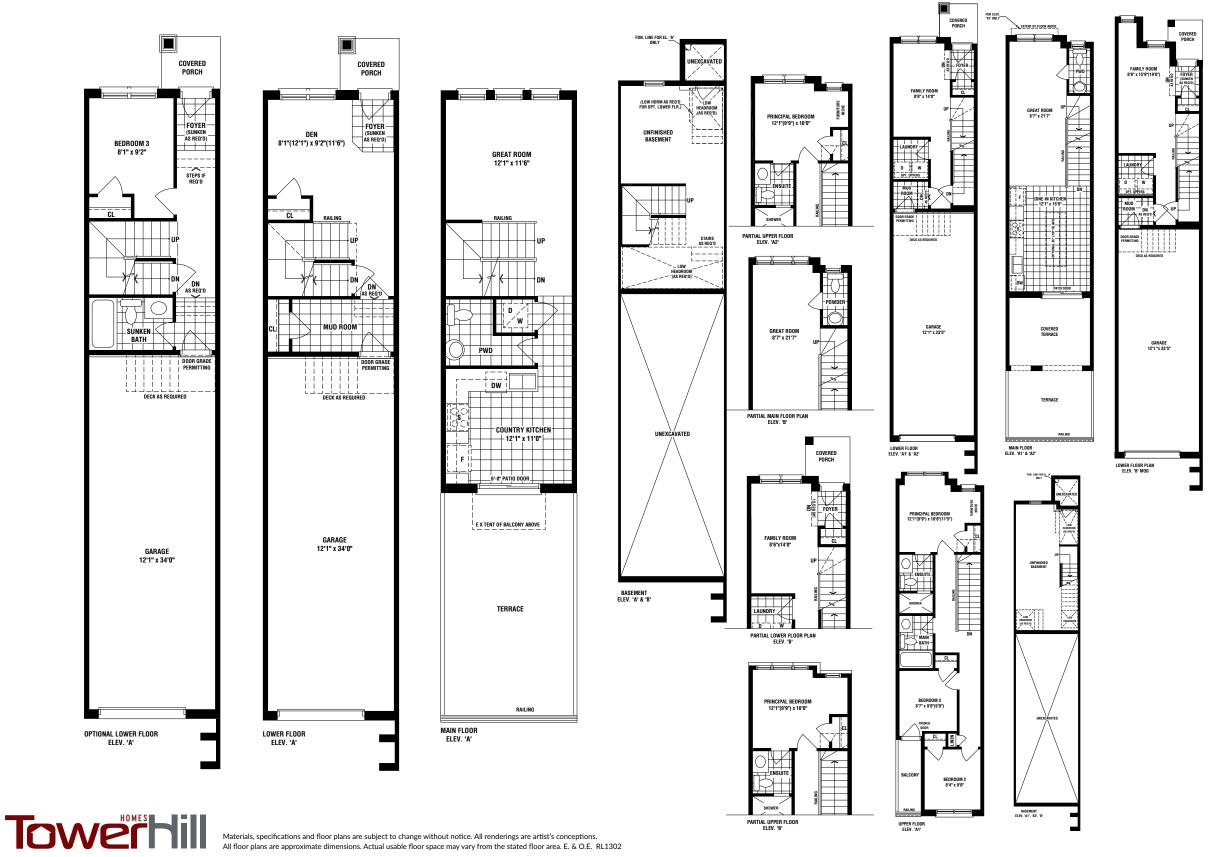

## CLAREMONT

### 1462 SQ. FT. ELEV. A1 / 1455 SQ. FT. ELEV. A2 / 1455 SQ. FT. ELEV. B

Generations of Excellence

EASTON

CLAREMONT

WESLEY

MELBOURNE