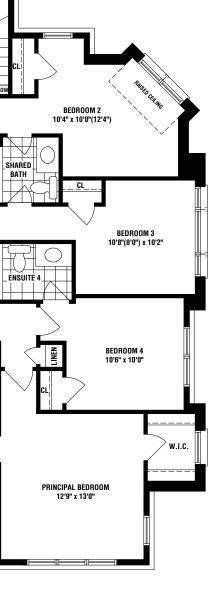

### CHARLESTON 1726 SQ. FT. ELEV. A | 1719 SQ. FT. ELEV. B

EASTON

CLAREMONT

WESLEY

MELBOURNE

# CHARLESTON

1726 SQ. FT. ELEV. A | 1719 SQ. FT. ELEV. B

Materials, specifications and floor plans are subject to change without notice. All renderings are artist's conceptions. All floor plans are approximate dimensions. Actual usable floor space may vary from the stated floor area. E. & O.E. RL1304 END

OPEN TO BE

ENSUITE

SHARED BATH

누네