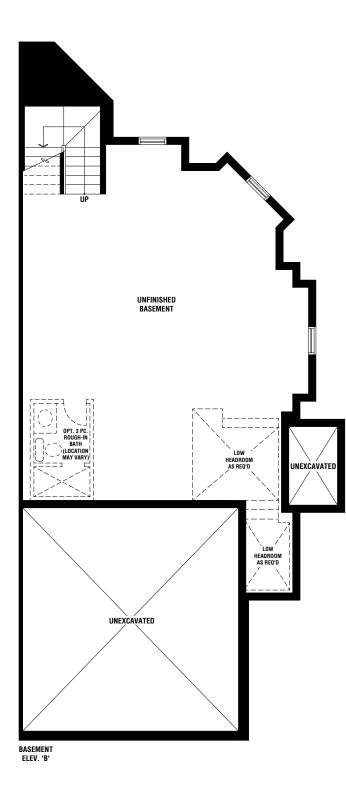

### CHARLESTON 1726 SQ. FT. ELEV. A | 1719 SQ. FT. ELEV. B

EASTON

CLAREMONT

WESLEY

MELBOURNE

# CHARLESTON

1726 SQ. FT. ELEV. A | 1719 SQ. FT. ELEV. B

Materials, specifications and floor plans are subject to change without notice. All renderings are artist's conceptions. All floor plans are approximate dimensions. Actual usable floor space may vary from the stated floor area. E. & O.E. RL1304 END