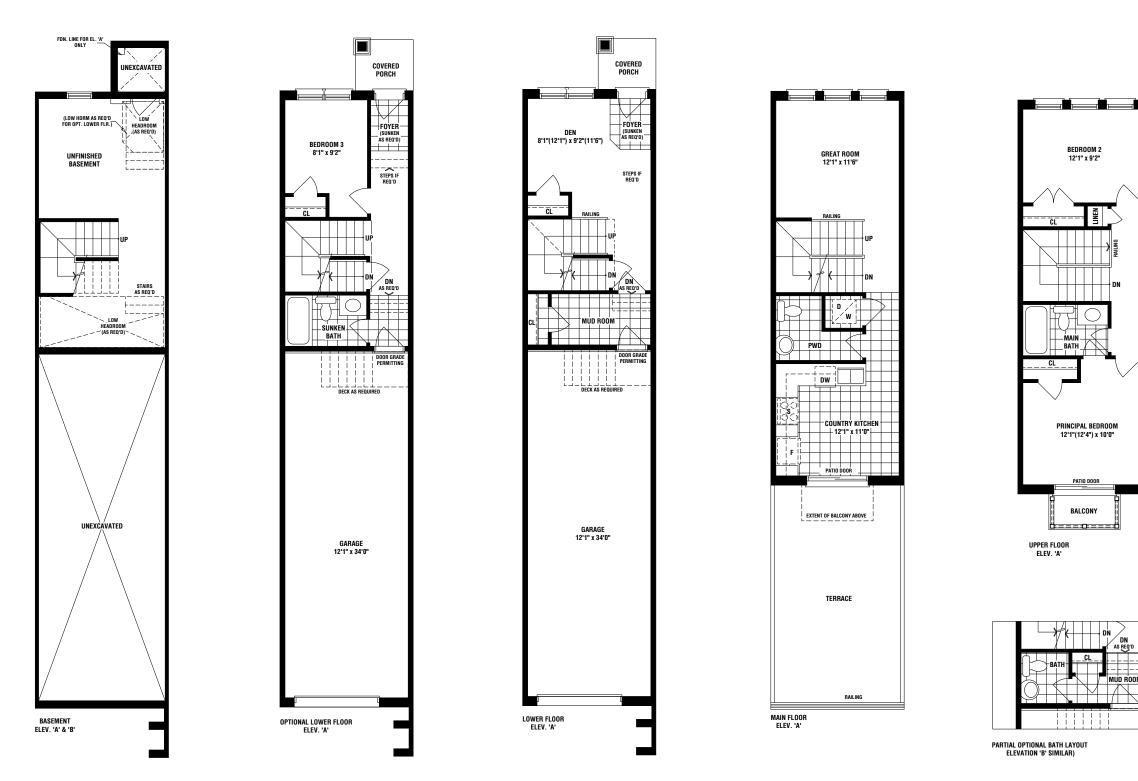

### WESLEY

1347 SQ. FT. ELEV. A/B

Materials, specifications and floor plans are subject to change without notice. All renderings are artist's conceptions. All floor plans are approximate dimensions. Actual usable floor space may vary from the stated floor area. E. & O.E. RL1301

PARTIAL LOWER FLOOR Elev. 'B'

PARTIAL UPPER FLOOR ELEV. 'B'

Materials, specifications and floor plans are subject to change without notice. All renderings are artist's conceptions. All floor plans are approximate dimensions. Actual usable floor space may vary from the stated floor area. E. & O.E. RL1306