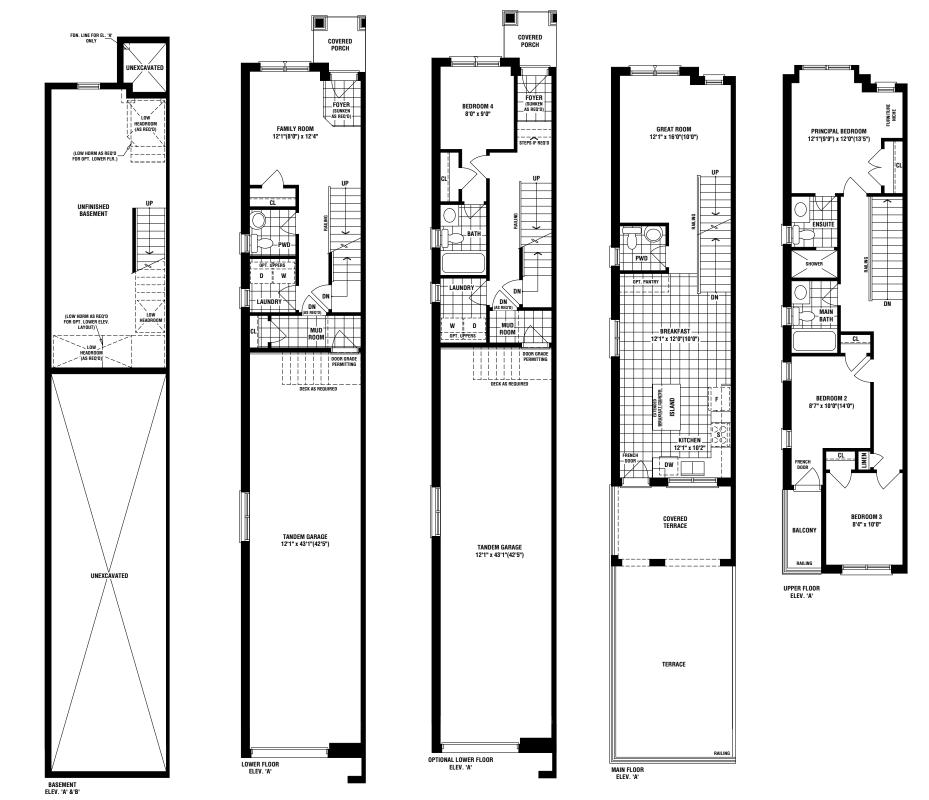

# CHARLESTON

1726 SQ. FT. ELEV. A | 1719 SQ. FT. ELEV. B

Materials, specifications and floor plans are subject to change without notice. All renderings are artist's conceptions. All floor plans are approximate dimensions. Actual usable floor space may vary from the stated floor area. E. & O.E. RL1304 END

PARTIAL LOWER FLOOR Elev. 'B'

PARTIAL UPPER FLOOR ELEV. 'B'

Materials, specifications and floor plans are subject to change without notice. All renderings are artist's conceptions. All floor plans are approximate dimensions. Actual usable floor space may vary from the stated floor area. E. & O.E. RL1306