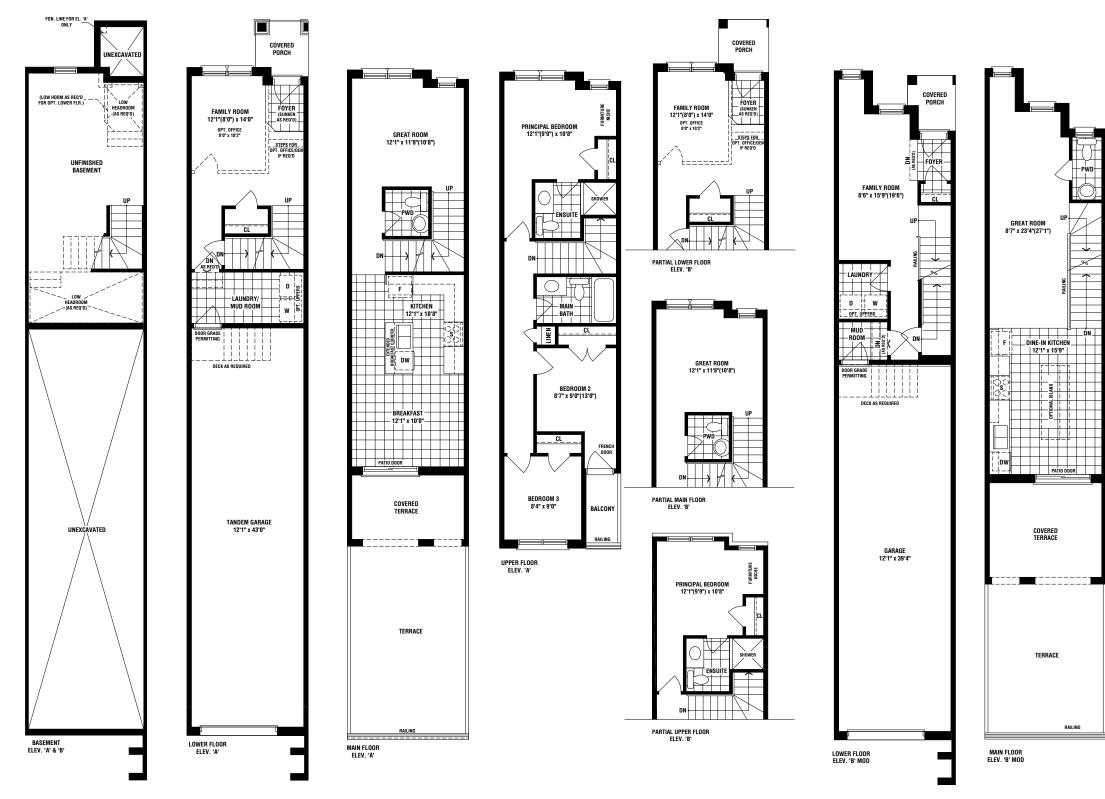

### WESLEY

1347 SQ. FT. ELEV. A/B

Materials, specifications and floor plans are subject to change without notice. All renderings are artist's conceptions. All floor plans are approximate dimensions. Actual usable floor space may vary from the stated floor area. E. & O.E. RL1301

# CLAREMONT 1462 SQ. FT. ELEV. A1 / 1455 SQ. FT. ELEV. A2 / 1455 SQ. FT. ELEV. B

CHARLESTON

CLAREMONT

MELBOURNE

WESLEY

CLAREMONT

EASTON

### 1462 SQ. FT. ELEV. A1 / 1455 SQ. FT. ELEV. A2 / 1455 SQ. FT. ELEV. B

Generations of Excellence

EASTON

CLAREMONT

WESLEY

MELBOURNE

### **MELBOURNE** 1567 SQ. FT. ELEV. A/B

Materials, specifications and floor plans are subject to change without notice. All renderings are artist's conceptions. All floor plans are approximate dimensions. Actual usable floor space may vary from the stated floor area. E. & O.E. RL1303

### CHARLESTON 1726 SQ. FT. ELEV. A | 1719 SQ. FT. ELEV. B

EASTON

CLAREMONT

WESLEY

MELBOURNE

# CHARLESTON

1726 SQ. FT. ELEV. A | 1719 SQ. FT. ELEV. B

Materials, specifications and floor plans are subject to change without notice. All renderings are artist's conceptions. All floor plans are approximate dimensions. Actual usable floor space may vary from the stated floor area. E. & O.E. RL1304 END