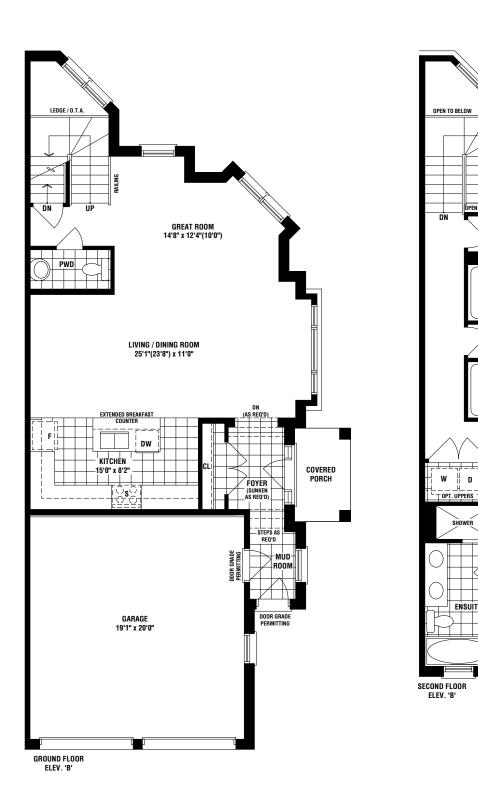

### CHARLESTON 1726 SQ. FT. ELEV. A | 1719 SQ. FT. ELEV. B

EASTON

CLAREMONT

WESLEY

MELBOURNE

# CHARLESTON

1726 SQ. FT. ELEV. A | 1719 SQ. FT. ELEV. B

Materials, specifications and floor plans are subject to change without notice. All renderings are artist's conceptions. All floor plans are approximate dimensions. Actual usable floor space may vary from the stated floor area. E. & O.E. RL1304 END