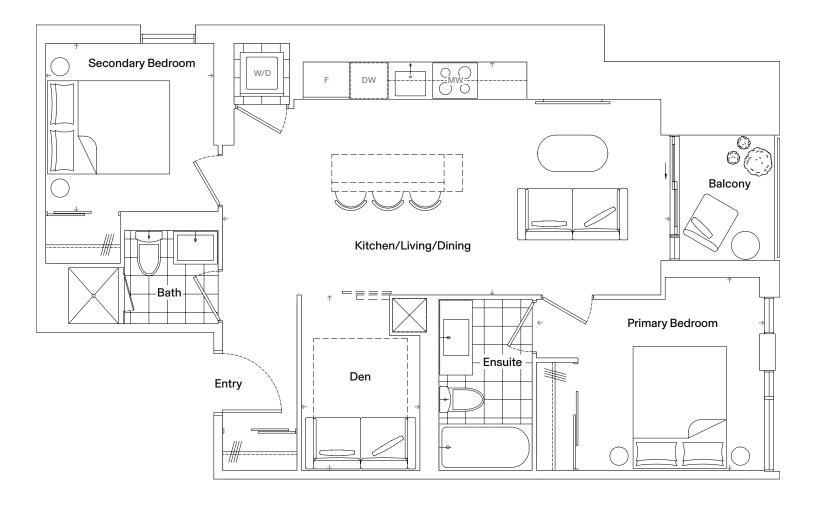

| Specifications |                 |  |
|----------------|-----------------|--|
| Bedrooms       | 2               |  |
| Bathrooms      | 2               |  |
| Extras         | Den, Balcony    |  |
| Interior       | 835 Square Feet |  |
| Exterior       | 34 Square Feet  |  |
| Total Area     | 869 Square Feet |  |

| _    |   |    |     |   |    |
|------|---|----|-----|---|----|
| l )ı | m | ρr | าсเ | 0 | ns |
| _    |   | 0. | 10  | • |    |

| Kitchen/Living/Dining | 24' 0" x 12' 6" |
|-----------------------|-----------------|
| Primary Bedroom       | 12' 3" x 10' 4" |
| Secondary Bedroom     | 9' 0" x 9' 0"   |
| Den                   | 6' 4" x 9' 5"   |