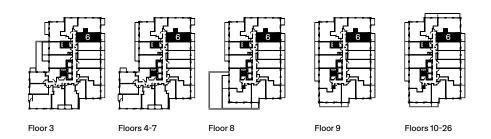

#### 1B+D-01-J

| Specifications |                     |
|----------------|---------------------|
| Bedrooms       | 1                   |
| Bathrooms      | 1                   |
| Extras         | Den, Juliet Balcony |
| Total Area     | 494                 |

| Dimensions            |                |
|-----------------------|----------------|
| Kitchen/Living/Dining | 18' 3" x 9' 1" |
| Primary Bedroom       | 11' 8" x 9' 1" |
| Den                   | 5' 5" x 8' 5"  |