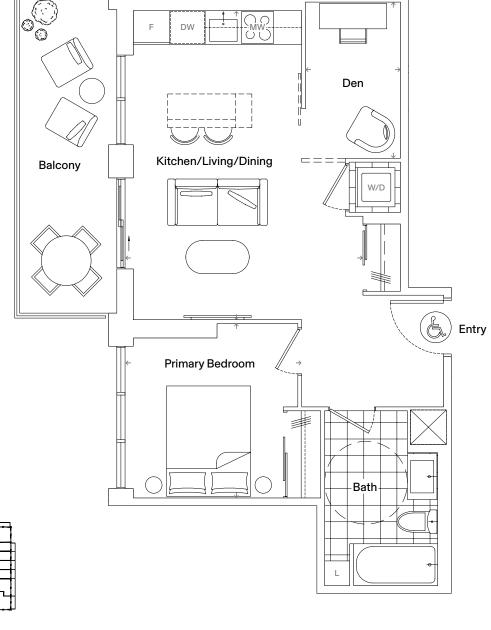

| Specifications |                 |  |
|----------------|-----------------|--|
| Bedrooms       | 2               |  |
| Bathrooms      | 2               |  |
| Extras         | Den, Balcony    |  |
| Interior       | 835 Square Feet |  |
| Exterior       | 34 Square Feet  |  |
| Total Area     | 869 Square Feet |  |

| _    |   |    |     |   |    |
|------|---|----|-----|---|----|
| l )ı | m | ρr | าсเ | 0 | ns |
| _    |   | 0. | 10  | • |    |

| Kitchen/Living/Dining | 24' 0" x 12' 6" |
|-----------------------|-----------------|
| Primary Bedroom       | 12' 3" x 10' 4" |
| Secondary Bedroom     | 9' 0" x 9' 0"   |
| Den                   | 6' 4" x 9' 5"   |