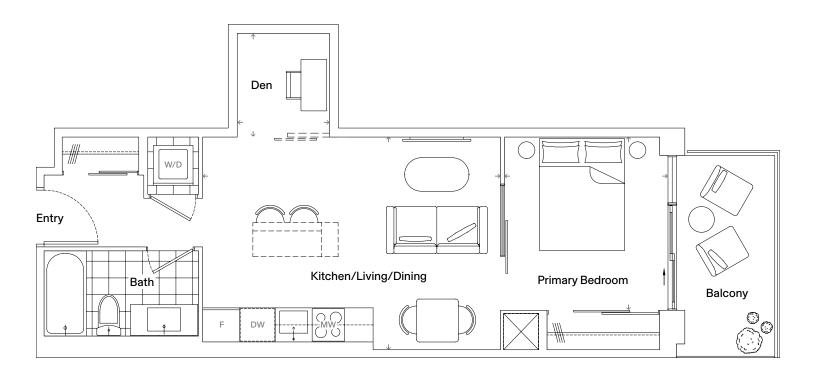

| Specifications |                 |  |
|----------------|-----------------|--|
| Bedrooms       | 2               |  |
| Bathrooms      | 2               |  |
| Extras         | Den, Balcony    |  |
| Interior       | 835 Square Feet |  |
| Exterior       | 34 Square Feet  |  |
| Total Area     | 869 Square Feet |  |

| _    |   |    |     |   |    |
|------|---|----|-----|---|----|
| l )ı | m | ρr | าсเ | 0 | ns |
| _    |   | 0. | 10  | • |    |

| Kitchen/Living/Dining | 24' 0" x 12' 6" |
|-----------------------|-----------------|
| Primary Bedroom       | 12' 3" x 10' 4" |
| Secondary Bedroom     | 9' 0" x 9' 0"   |
| Den                   | 6' 4" x 9' 5"   |