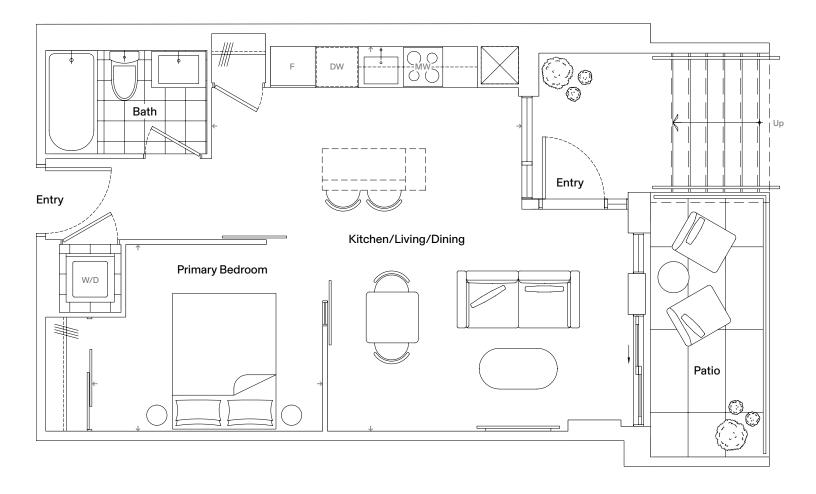

Floors 10-26

Corktown East 1B-08

**Dimensions** 

| Specifications |                      |  |
|----------------|----------------------|--|
| Bedrooms       | 1                    |  |
| Bathrooms      | 1                    |  |
| Extras         | Walk-up Suite, Patio |  |
| Interior       | 554 Square Feet      |  |
| Exterior       | 76 Square Feet       |  |
| Total Area     | 630 Square Feet      |  |

| Kitchen/Living/Dining | 14' 10" x 18' 7" |
|-----------------------|------------------|
| Primary Bedroom       | 11' 2" x 9' 0"   |

Floor 1

Corktown East 1B-07

**Dimensions** 

| Specifications |                      |  |
|----------------|----------------------|--|
| Bedrooms       | 1                    |  |
| Bathrooms      | 1                    |  |
| Extras         | Walk-up Suite, Patio |  |
| Interior       | 554 Square Feet      |  |
| Exterior       | 76 Square Feet       |  |
| Total Area     | 630 Square Feet      |  |