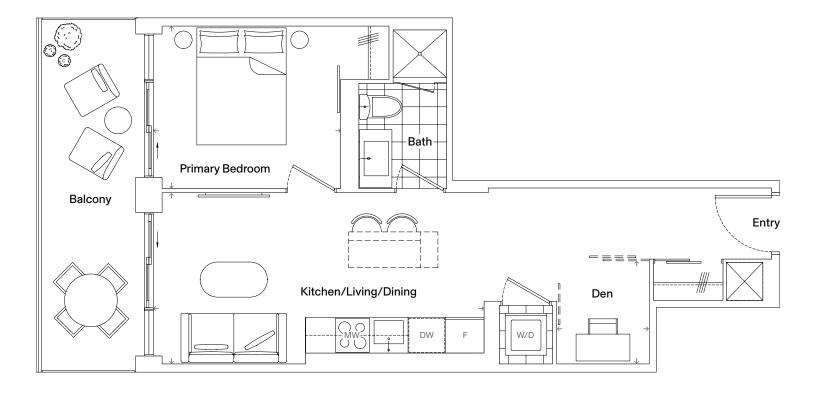

Floor 2

Corktown East 2B-09-B2

**Dimensions** 

| Specifications |                             |  |
|----------------|-----------------------------|--|
| Bedrooms       | 2                           |  |
| Bathrooms      | 2                           |  |
| Extras         | Barrier-free Suite, Balcony |  |
| Interior       | 816 Square Feet             |  |
| Exterior       | 196 Square Feet             |  |
| Total Area     | 1,012 Square Feet           |  |

| Kitchen/Living/Dining | 22' 2" x 12' 5" |
|-----------------------|-----------------|
| Primary Bedroom       | 11' 5" x 11' 4" |
| Secondary Bedroom     | 10' 2" x 9' 10" |

Floors 10-26

Corktown East 2B-08