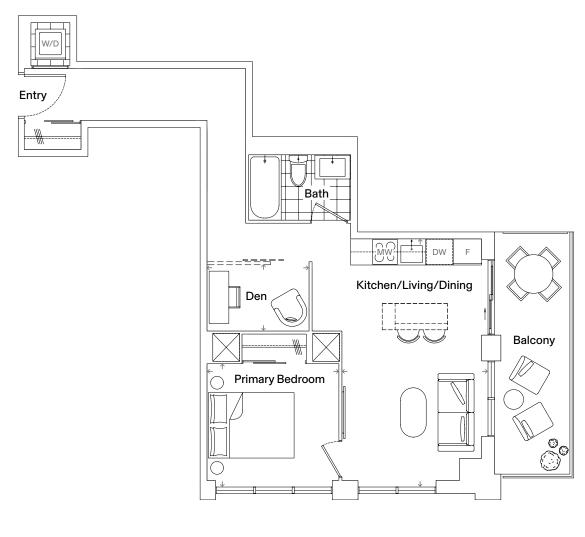

| Kitchen/Living/Dining | 11' 2" x 19' 0" |
|-----------------------|-----------------|
| Primary Bedroom       | 10' 1" x 9' 5"  |
| Den                   | 7' 10" x 5' 1"  |

Corktown East 1B+D-12

**Dimensions** 

| Specifications |                 |
|----------------|-----------------|
| Bedrooms       | 1               |
| Bathrooms      | 2               |
| Extras         | Den, Balcony    |
| Interior       | 639 Square Feet |
| Exterior       | 150 Square Feet |
| Total Area     | 789 Square Feet |

| Kitchen/Living/Dining | 18' 7" x 11' 10" |
|-----------------------|------------------|
| Primary Bedroom       | 11' 11" x 10' 5" |
| Den                   | 7' 0" x 5' 6"    |