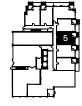

| Kitchen/Living/Dining | 14' 10" x 18' 7" |
|-----------------------|------------------|
| Primary Bedroom       | 11' 2" x 9' 0"   |

Floor 1

Corktown East 1B-07

**Dimensions** 

| Specifications |                      |  |
|----------------|----------------------|--|
| Bedrooms       | 1                    |  |
| Bathrooms      | 1                    |  |
| Extras         | Walk-up Suite, Patio |  |
| Interior       | 554 Square Feet      |  |
| Exterior       | 76 Square Feet       |  |
| Total Area     | 630 Square Feet      |  |

|                 | 15' 0" x 18' 7" |
|-----------------|-----------------|
| Primary Bedroom | 11' 2" x 9' 0"  |

Floor 1

Corktown East 1B–06

**Dimensions** 