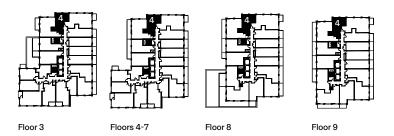

Floor 2

Corktown East 2B-09-B2

**Dimensions** 

| Specifications |                             |  |
|----------------|-----------------------------|--|
| Bedrooms       | 2                           |  |
| Bathrooms      | 2                           |  |
| Extras         | Barrier-free Suite, Balcony |  |
| Interior       | 816 Square Feet             |  |
| Exterior       | 196 Square Feet             |  |
| Total Area     | 1,012 Square Feet           |  |

| Kitchen/Living/Dining | 22' 2" x 12' 5" |
|-----------------------|-----------------|
| Primary Bedroom       | 11' 5" x 11' 4" |
| Secondary Bedroom     | 10' 2" x 9' 10" |

Floors 10-26

Corktown East 2B-08

| Kitchen/Living/Dining | 22' 11" x 11' 5" |
|-----------------------|------------------|
| Primary Bedroom       | 12' 10" x 9' 8"  |
| Secondary Bedroom     | 8' 6" x 9' 11"   |

Floors 4-7

Floor 3

Corktown East 2B-07-B2

| Kitchen/Living/Dining | 21' 2" x 15' 7" |
|-----------------------|-----------------|
| Primary Bedroom       | 9' 0" x 12' 5"  |
| Secondary Bedroom     | 9' 0" x 9' 5"   |

Floor 9 Floors 10-26

Corktown East 2B-05

#### **Dimensions**

| Kitchen/Living/Dining | 14' 2" x 18' 4" |
|-----------------------|-----------------|
| Primary Bedroom       | 10' 6" x 10' 4" |
| Den                   | 5' 8" x 9' 3"   |

Floor 9 Floors 10-26