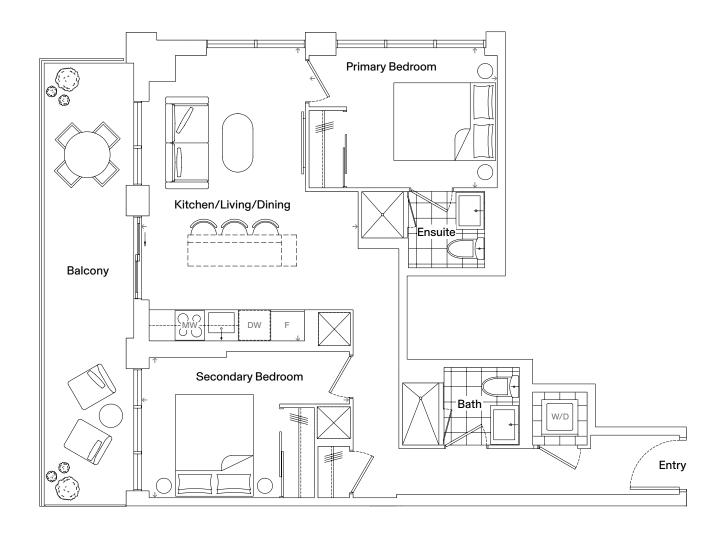

| Specifications |                 |  |
|----------------|-----------------|--|
| Bedrooms       | 2               |  |
| Bathrooms      | 2               |  |
| Extras         | Den, Balcony    |  |
| Interior       | 835 Square Feet |  |
| Exterior       | 34 Square Feet  |  |
| Total Area     | 869 Square Feet |  |

| _    |   |    |     |   |    |
|------|---|----|-----|---|----|
| l )ı | m | ρr | าсเ | 0 | ns |
| _    |   | 0. | 10  | • |    |

| Kitchen/Living/Dining | 24' 0" x 12' 6" |
|-----------------------|-----------------|
| Primary Bedroom       | 12' 3" x 10' 4" |
| Secondary Bedroom     | 9' 0" x 9' 0"   |
| Den                   | 6' 4" x 9' 5"   |