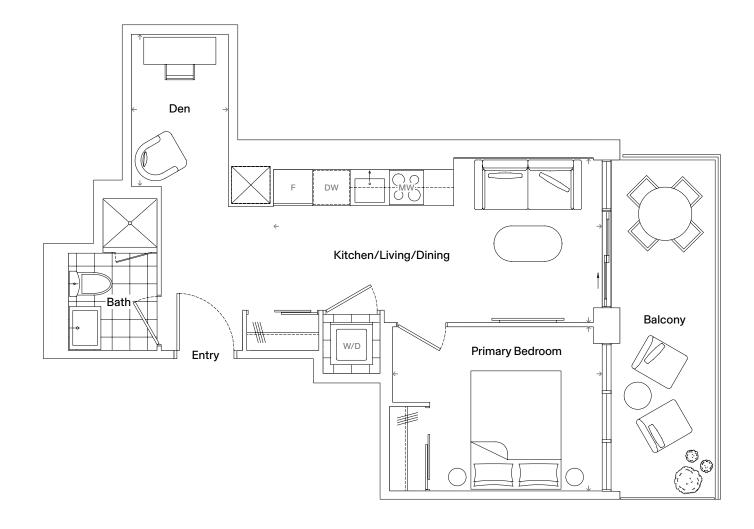

| Specifications |                 |  |
|----------------|-----------------|--|
| Bedrooms       | 2               |  |
| Bathrooms      | 2               |  |
| Extras         | Den, Balcony    |  |
| Interior       | 835 Square Feet |  |
| Exterior       | 34 Square Feet  |  |
| Total Area     | 869 Square Feet |  |

| _    |   |    |     |   |    |
|------|---|----|-----|---|----|
| l )ı | m | ρr | าсเ | 0 | ns |
| _    |   | 0. | 10  | • |    |

| Kitchen/Living/Dining | 24' 0" x 12' 6" |
|-----------------------|-----------------|
| Primary Bedroom       | 12' 3" x 10' 4" |
| Secondary Bedroom     | 9' 0" x 9' 0"   |
| Den                   | 6' 4" x 9' 5"   |