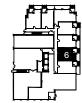

Floors 10-26

Corktown East 1B-08

**Dimensions** 

| Specifications |                      |  |
|----------------|----------------------|--|
| Bedrooms       | 1                    |  |
| Bathrooms      | 1                    |  |
| Extras         | Walk-up Suite, Patio |  |
| Interior       | 554 Square Feet      |  |
| Exterior       | 76 Square Feet       |  |
| Total Area     | 630 Square Feet      |  |

| Kitchen/Living/Dining | 14' 10" x 18' 7" |
|-----------------------|------------------|
| Primary Bedroom       | 11' 2" x 9' 0"   |

Floor 1

Corktown East 1B-07

**Dimensions** 

| Specifications |                      |  |
|----------------|----------------------|--|
| Bedrooms       | 1                    |  |
| Bathrooms      | 1                    |  |
| Extras         | Walk-up Suite, Patio |  |
| Interior       | 554 Square Feet      |  |
| Exterior       | 76 Square Feet       |  |
| Total Area     | 630 Square Feet      |  |