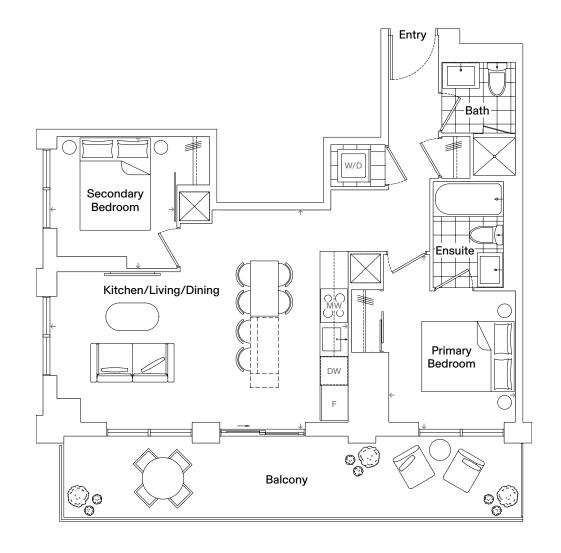

| Specifications |                 |  |
|----------------|-----------------|--|
| Bedrooms       | 2               |  |
| Bathrooms      | 2               |  |
| Extras         | Den, Balcony    |  |
| Interior       | 835 Square Feet |  |
| Exterior       | 34 Square Feet  |  |
| Total Area     | 869 Square Feet |  |

| _    |   |    |     |   |    |
|------|---|----|-----|---|----|
| l )ı | m | ρr | าсเ | 0 | ns |
| _    |   | 0. | 10  | • |    |

| Kitchen/Living/Dining | 24' 0" x 12' 6" |
|-----------------------|-----------------|
| Primary Bedroom       | 12' 3" x 10' 4" |
| Secondary Bedroom     | 9' 0" x 9' 0"   |
| Den                   | 6' 4" x 9' 5"   |