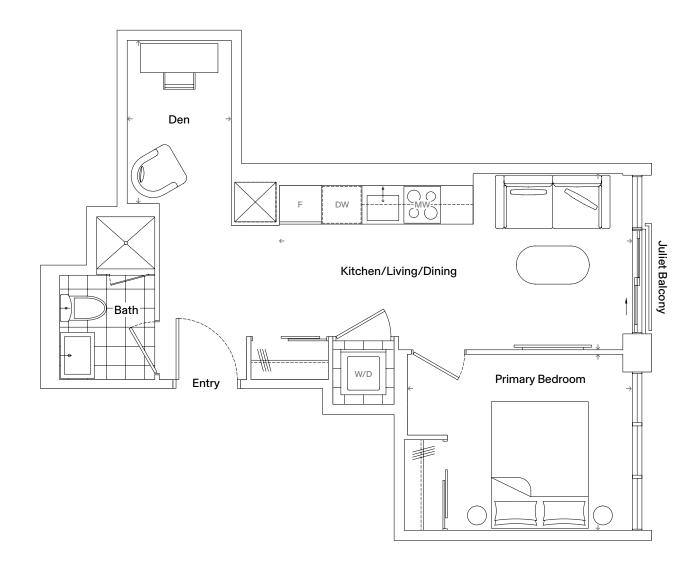

#### 1B+D-01-J

| Specifications |                     |
|----------------|---------------------|
| Bedrooms       | 1                   |
| Bathrooms      | 1                   |
| Extras         | Den, Juliet Balcony |
| Total Area     | 494                 |

| Dimensions            |                |
|-----------------------|----------------|
| Kitchen/Living/Dining | 18' 3" x 9' 1" |
| Primary Bedroom       | 11' 8" x 9' 1" |
| Den                   | 5' 5" x 8' 5"  |