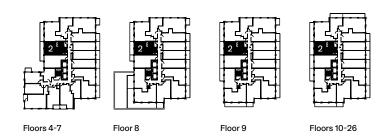

| Specifications |                 |  |
|----------------|-----------------|--|
| Bedrooms       | 2               |  |
| Bathrooms      | 2               |  |
| Extras         | Den, Balcony    |  |
| Interior       | 835 Square Feet |  |
| Exterior       | 34 Square Feet  |  |
| Total Area     | 869 Square Feet |  |

| _    |   |    |     |   |    |
|------|---|----|-----|---|----|
| l )ı | m | ρr | าсเ | 0 | ns |
| _    |   | 0. | 10  | • |    |

| Kitchen/Living/Dining | 24' 0" x 12' 6" |
|-----------------------|-----------------|
| Primary Bedroom       | 12' 3" x 10' 4" |
| Secondary Bedroom     | 9' 0" x 9' 0"   |
| Den                   | 6' 4" x 9' 5"   |