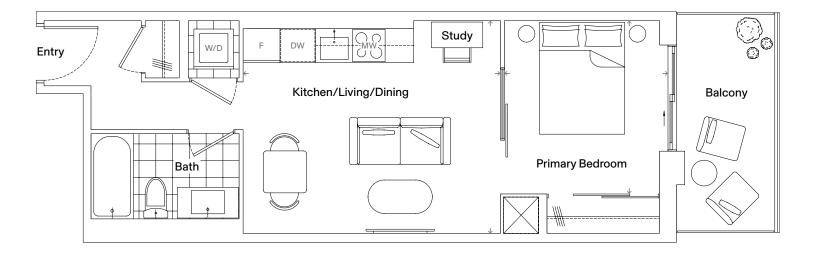

| Specifications |                 |
|----------------|-----------------|
| Bedrooms       | 1               |
| Bathrooms      | 1               |
| Extras         | Study, Balcony  |
| Interior       | 476 Square Feet |
| Exterior       | 76 Square Feet  |
| Total Area     | 552 Square Feet |

| Kitchen/Living/Dining | 15' 1" x 12' 6" |
|-----------------------|-----------------|
| Primary Bedroom       | 9' 7" x 10' 2"  |

Corktown East 1B+D-13

**Dimensions** 

| Specifications |                 |
|----------------|-----------------|
| Bedrooms       | 1               |
| Bathrooms      | 1               |
| Extras         | Den, Balcony    |
| Interior       | 647 Square Feet |
| Exterior       | 110 Square Feet |
| Total Area     | 757 Square Feet |