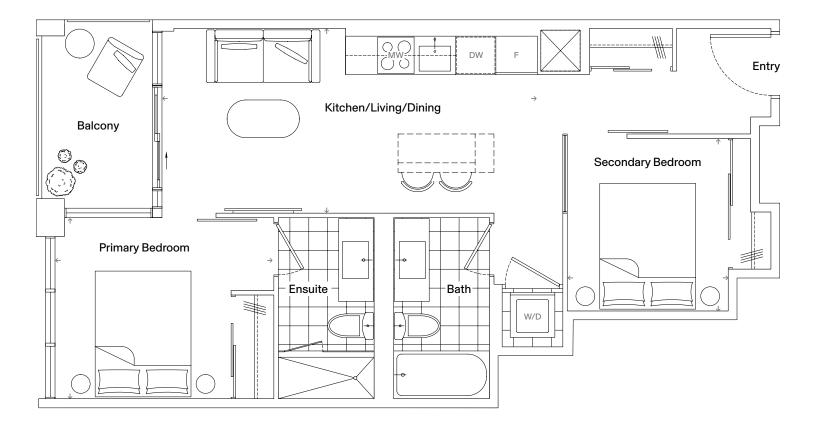

| Specifications |                 |  |
|----------------|-----------------|--|
| Bedrooms       | 2               |  |
| Bathrooms      | 2               |  |
| Extras         | Den, Balcony    |  |
| Interior       | 835 Square Feet |  |
| Exterior       | 34 Square Feet  |  |
| Total Area     | 869 Square Feet |  |

| _    |   |    |     |   |    |
|------|---|----|-----|---|----|
| l )ı | m | ρr | าсเ | 0 | ns |
| _    |   | 0. | 10  | • |    |

| Kitchen/Living/Dining | 24' 0" x 12' 6" |
|-----------------------|-----------------|
| Primary Bedroom       | 12' 3" x 10' 4" |
| Secondary Bedroom     | 9' 0" x 9' 0"   |
| Den                   | 6' 4" x 9' 5"   |