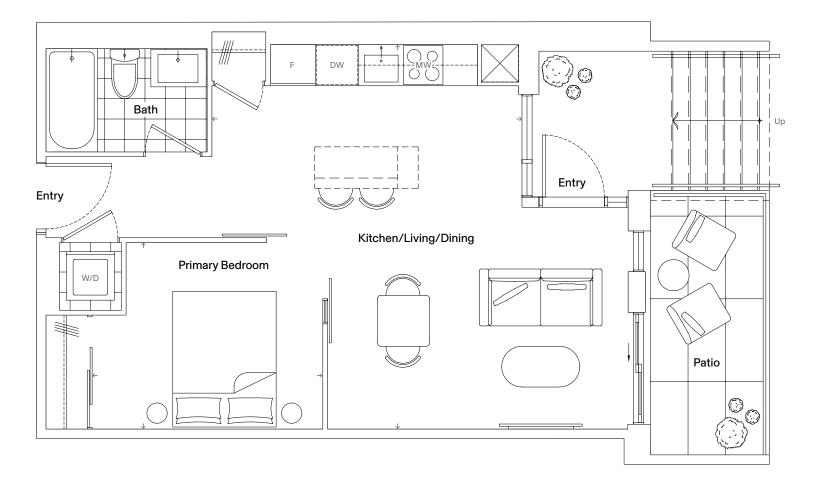

| Kitchen/Living/Dining | 14' 10" x 18' 7" |
|-----------------------|------------------|
| Primary Bedroom       | 11' 2" x 9' 0"   |

Floor 1

Corktown East 1B-07

**Dimensions** 

| Specifications |                      |  |
|----------------|----------------------|--|
| Bedrooms       | 1                    |  |
| Bathrooms      | 1                    |  |
| Extras         | Walk-up Suite, Patio |  |
| Interior       | 554 Square Feet      |  |
| Exterior       | 76 Square Feet       |  |
| Total Area     | 630 Square Feet      |  |

|                 | 15' 0" x 18' 7" |
|-----------------|-----------------|
| Primary Bedroom | 11' 2" x 9' 0"  |

Floor 1

Corktown East 1B–06

**Dimensions** 