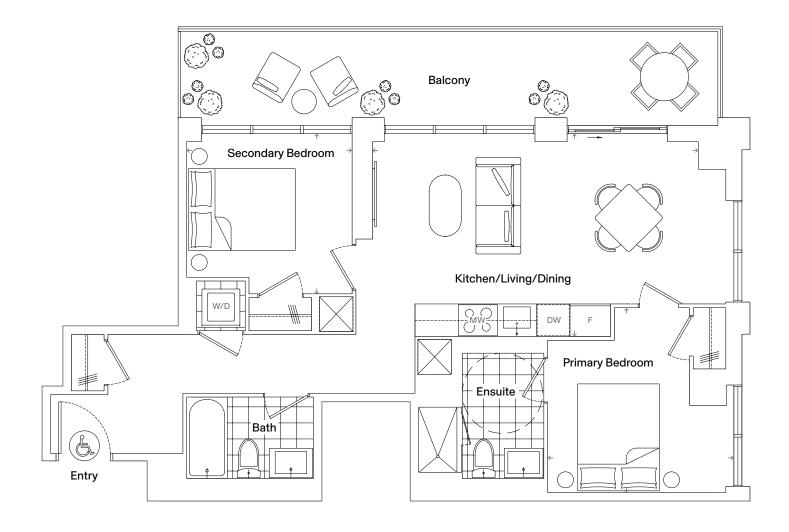

| Specifications |                 |  |
|----------------|-----------------|--|
| Bedrooms       | 2               |  |
| Bathrooms      | 2               |  |
| Extras         | Den, Balcony    |  |
| Interior       | 835 Square Feet |  |
| Exterior       | 34 Square Feet  |  |
| Total Area     | 869 Square Feet |  |

| _    |   |    |     |   |    |
|------|---|----|-----|---|----|
| l )ı | m | ρr | าсเ | 0 | ns |
| _    |   | 0. | 10  | • |    |

| Kitchen/Living/Dining | 24' 0" x 12' 6" |
|-----------------------|-----------------|
| Primary Bedroom       | 12' 3" x 10' 4" |
| Secondary Bedroom     | 9' 0" x 9' 0"   |
| Den                   | 6' 4" x 9' 5"   |