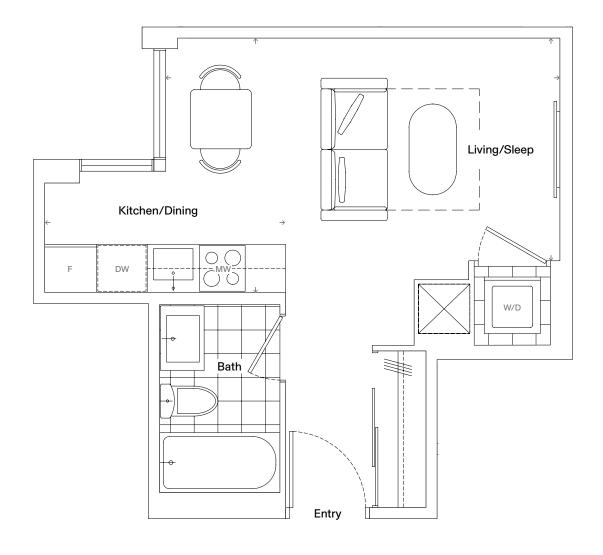

Corktown East ST-01

## Specifications Bedrooms Studio Bathrooms 1 Total Area 368 Square Feet

| Dimensions     |                 |
|----------------|-----------------|
| Kitchen/Dining | 10' 0" x 10' 7" |
| Living/Sleep   | 16' 4" x 9' 3"  |