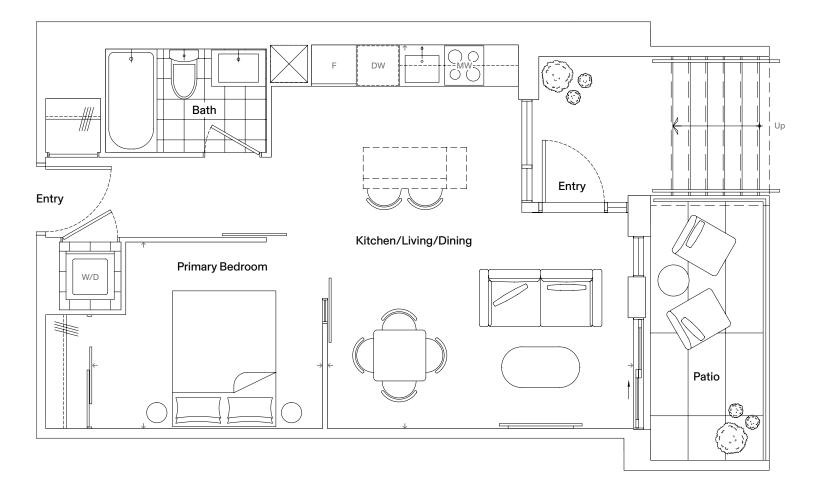

Floors 10-26

Corktown East 1B-08

**Dimensions** 

| Specifications |                      |  |
|----------------|----------------------|--|
| Bedrooms       | 1                    |  |
| Bathrooms      | 1                    |  |
| Extras         | Walk-up Suite, Patio |  |
| Interior       | 554 Square Feet      |  |
| Exterior       | 76 Square Feet       |  |
| Total Area     | 630 Square Feet      |  |

| Kitchen/Living/Dining | 14' 10" x 18' 7" |
|-----------------------|------------------|
| Primary Bedroom       | 11' 2" x 9' 0"   |

Floor 1

Corktown East 1B-07

**Dimensions** 

| Specifications |                      |  |
|----------------|----------------------|--|
| Bedrooms       | 1                    |  |
| Bathrooms      | 1                    |  |
| Extras         | Walk-up Suite, Patio |  |
| Interior       | 554 Square Feet      |  |
| Exterior       | 76 Square Feet       |  |
| Total Area     | 630 Square Feet      |  |