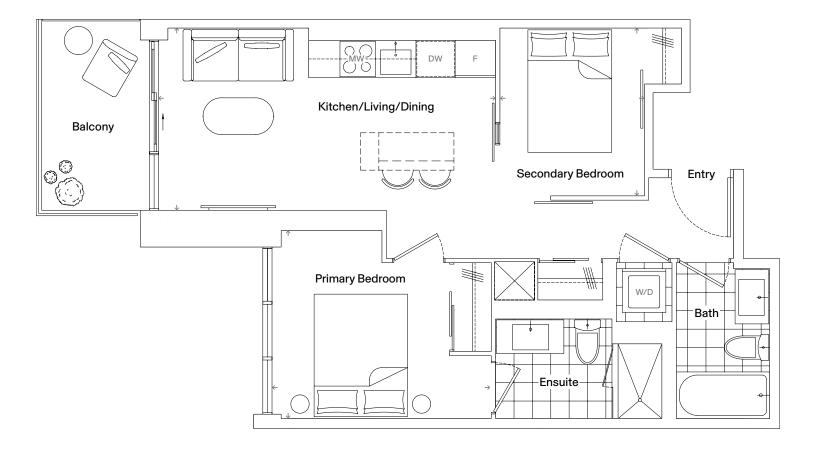

**Dimensions** 

| Specifications |                 |  |
|----------------|-----------------|--|
| Bedrooms       | 2               |  |
| Bathrooms      | 2               |  |
| Extras         | Balcony         |  |
| Interior       | 796 Square Feet |  |
| Exterior       | 54 Square Feet  |  |
| Total Area     | 850 Square Feet |  |

| Kitchen/Living/Dining | 22' 11" x 11' 5" |
|-----------------------|------------------|
| Primary Bedroom       | 12' 10" x 9' 8"  |
| Secondary Bedroom     | 8' 6" x 9' 11"   |

Floors 4-7

Floor 3

Corktown East 2B-07-B2