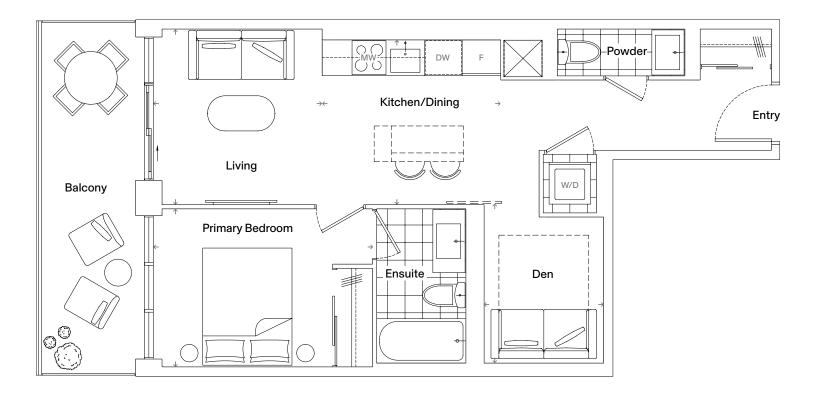

### 1B+D-10-B

| Specifications |                                  |
|----------------|----------------------------------|
| Bedrooms       | 1                                |
| Bathrooms      | 1                                |
| Extras         | Barrier-free Suite, Den, Balcony |
| Interior       | 617 Square Feet                  |
| Exterior       | 112 Square Feet                  |
| Total Area     | 729 Square Feet                  |

#### **Dimensions**

| Kitchen/Living/Dining | 14' 2" x 18' 4" |
|-----------------------|-----------------|
| Primary Bedroom       | 10' 6" x 10' 4" |
| Den                   | 5' 8" x 9' 3"   |

Floor 9 Floors 10-26