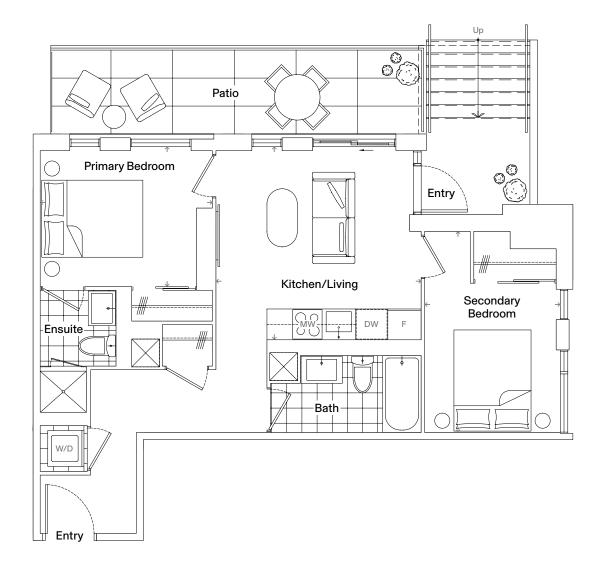

**Dimensions** 

| Specifications |                      |
|----------------|----------------------|
| Bedrooms       | 2                    |
| Bathrooms      | 2                    |
| Extras         | Walk-up Suite, Patio |
| Interior       | 691 Square Feet      |
| Exterior       | 144 Square Feet      |
| Total Area     | 835 Square Feet      |

| Kitchen/Living    | 12' 10" x 12' 6" |
|-------------------|------------------|
| Primary Bedroom   | 11' 2" x 9' 1"   |
| Secondary Bedroom | 8' 10" x 13' 1"  |

Floor 1

Corktown East 2B–03

**Dimensions** 