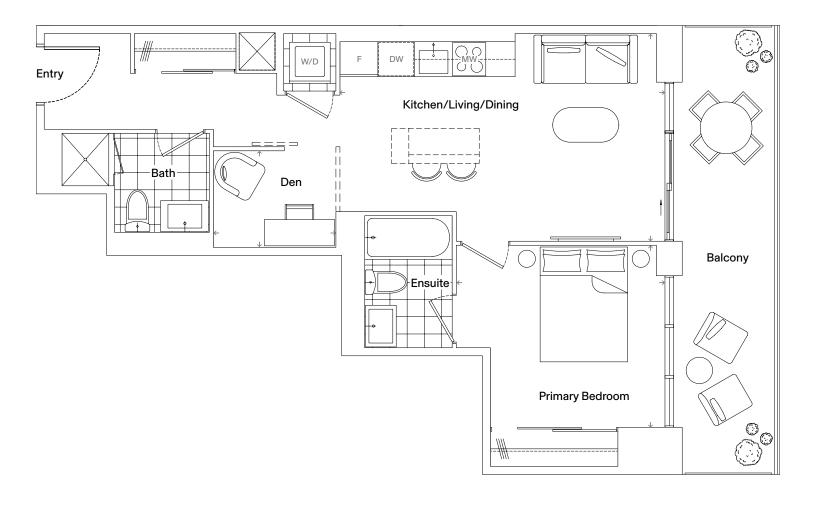

| Specifications |                 |  |
|----------------|-----------------|--|
| Bedrooms       | 2               |  |
| Bathrooms      | 2               |  |
| Extras         | Den, Balcony    |  |
| Interior       | 835 Square Feet |  |
| Exterior       | 34 Square Feet  |  |
| Total Area     | 869 Square Feet |  |

| _    |   |    |     |   |    |
|------|---|----|-----|---|----|
| l )ı | m | ρr | าсเ | 0 | ns |
| _    |   | 0. | 10  | • |    |

| Kitchen/Living/Dining | 24' 0" x 12' 6" |
|-----------------------|-----------------|
| Primary Bedroom       | 12' 3" x 10' 4" |
| Secondary Bedroom     | 9' 0" x 9' 0"   |
| Den                   | 6' 4" x 9' 5"   |