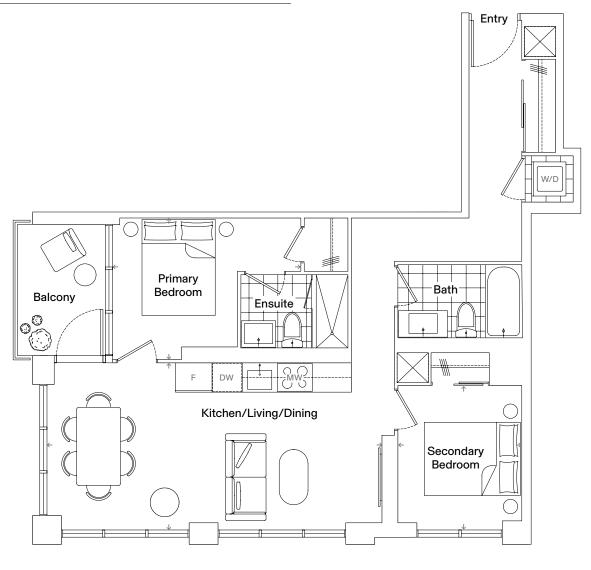

Floor 2

Corktown East 2B-09-B2

**Dimensions** 

| Specifications |                             |  |
|----------------|-----------------------------|--|
| Bedrooms       | 2                           |  |
| Bathrooms      | 2                           |  |
| Extras         | Barrier-free Suite, Balcony |  |
| Interior       | 816 Square Feet             |  |
| Exterior       | 196 Square Feet             |  |
| Total Area     | 1,012 Square Feet           |  |

| Kitchen/Living/Dining | 22' 2" x 12' 5" |
|-----------------------|-----------------|
| Primary Bedroom       | 11' 5" x 11' 4" |
| Secondary Bedroom     | 10' 2" x 9' 10" |

Floors 10-26

Corktown East 2B-08