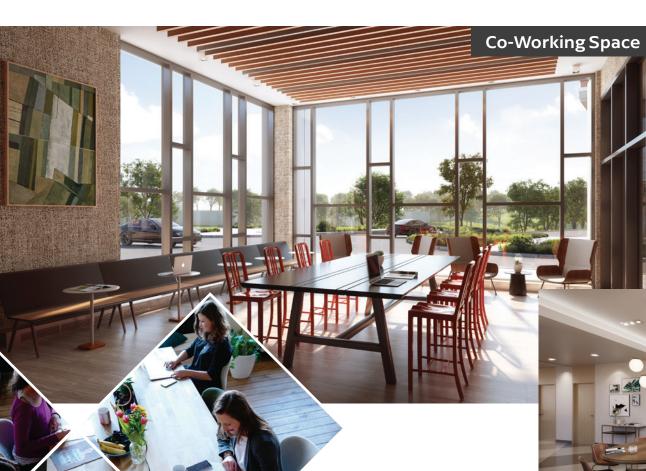

12,000 sq.ft. of indoor and outdoor amenity spaces

Indoor Track

Gymnasium

Fitness Centre

Circular Economy Hub

**Party Room** 

-

Party Rooms

Outdoor Terrace on 7th Floor featuring BBQs, Dining Areas & Lounge Areas

Co-Working Space

Connection Lounge

Theatre Room

Lobby

Pet Wash Station