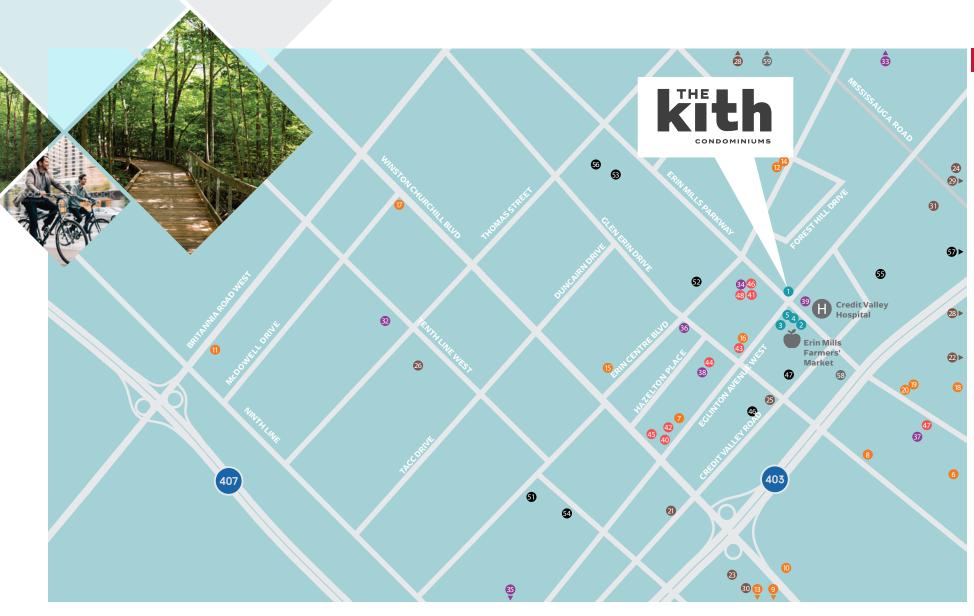

### **DANIELS ERIN MILLS**

- Kindred Condominiums
- Daniels Parc Towns
- 3 Skyrise Rentals
- 4 Arc Condominiums
- 5 West Tower

### **FOOD & DINING**

- 6 Al Monsaba
- 7 Axia Restaurant
- 8 Brasas Churrasqueira Rotisserie & Grill 9 Browns Socialhouse Erin Mills
- 10 Hakka Spice
- 11 J.P's Pizzeria
- 12 Karioka Fine Egyptian Cuisine & French Cafe
- 13 Mandarin Restaurant

- 14 Mona Fine Foods
- Tim Hortons
- Takeaway In Mississauga
- 18 Rogues
- 20 South N' Spicy

- 24 Hewick Meadows
- 25 John C. Pallett Park
- 27 Sawmill Valley Trail

- 15 The Kakori
- 17 Ritz Thali Best Indian Food
- 19 Silverspoon Erin Mills

### PARKS & TRAILS

- 21 Erin Centre Trail Park
- 22 Erindale Park 23 Erin Mills Twin Arena
- 26 O'Connor Park

- 28 Streetsville
- 29 The Riverwood Conservancy
  - 30 Tom Chater
  - Memorial Park 31 Woodland Chase Trail

### LIFESTYLE & OTHER

- 32 Anytime Fitness
- 33 Cineplex Cinemas
- 34 CoYoga
- 35 CrossFit Crosscheck
- 36 Erin Meadows Community Centre 37 Erin Mills Tennis Club
- 38 GoodLife Fitness
- 39 LifeLabs Medical Laboratory Services

- 40 The Beer Store Memorial Park
  - 41 Erin Mills Town Centre
    - 42 Global Pet Foods
    - 43 LCBO
    - 44 Loblaws

SHOPPING

- 45 Nations Fresh Foods
- 46 Shoppers Drug Mart
- 47 South Common Centre
- 48 Walmart Supercentre

### SCHOOLS

- 49 Blessed Trinity Catholic Education Centre
- 50 Credit Valley Public School 51 Erin Centre Middle School
- 52 John Fraser Secondary School

- 53 Middlebury Public School
- 54 Oscar Peterson Public School 55 St. Rose of Lima Separate School
- 56 Thomas Street Middle School
- 57 University of Toronto Mississauga

### TRANSIT

- 58 Erin Mills GO Station
- 59 Streetsville GO Station

ARC CONDOMINIUMS, DANIELS ERIN MILLS MISSISSAUGA