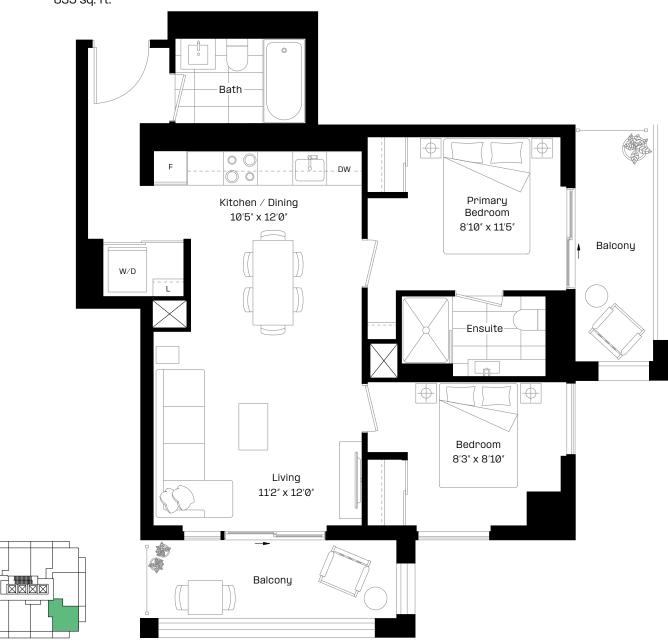

#### 1+F3 plus

| 1 Bed + Flex   1 Bath |             |
|-----------------------|-------------|
| Interior:             | 489 sq. ft. |
| Exterior:             | 98 sq. ft.  |
| Total:                | 587 sq. ft. |

#### almadev