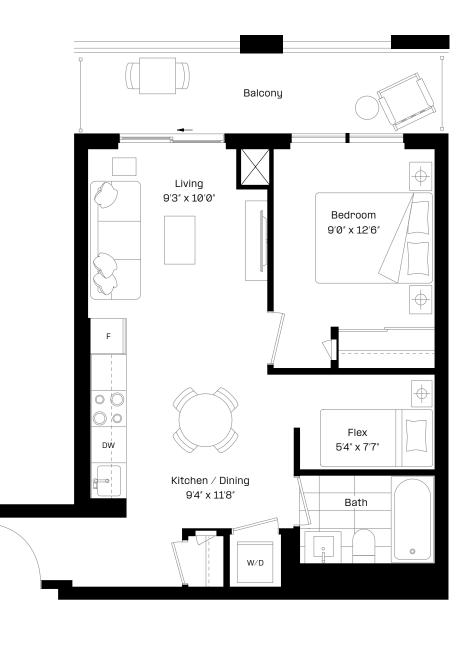

# 1+F9

#### 1 Bed + Flex | 2 Bath

| Interior: | 556 sq. ft. |
|-----------|-------------|
| Exterior: | 96 sq. ft.  |
| Total:    | 652 sq. ft. |

#### Level 9-27

# almadev

This plan is not to scale and is subject to architectural review and revision. Floor plans are intended to give a general indication of the proposed layout only. All images and dimensions are not intended to form any part of a contract or warranty. The number of units per floor and the number of floors may be reduced or increased at the vendor's sole discretion without notice. The purchaser acknowledges and accepts that the actual unit purchased may be a reverse layout to the plan shown. All materials, specifications, details and dimensions, if any, are approximate and subject to change without notice in order to comply with building site conditions, and municipal, structural, architectural and/or vendor requirements, and any other requirements by law or regulation. Actual living areas may vary from floor area stated. Floor areas have been measured in accordance with all required and customary guidelines and requirements, including the ONHWPA, and such dimensions, whether used in this Purchase Agreement or in any brochure, sketch, floor plan, or other advertising material, are approximate and may differ from the actual dimensions after the completion of the construction of the Unit. Bulkheads are not shown on this plan and may be located in areas of the Unit as required to provide venting and mechanical systems which may alter ceiling height dimensions provided on plans. Balconies, Terraces and Patios, if any, are exclusive use common elements shown for illustration purposes only and may vary without notice. ExOLE.