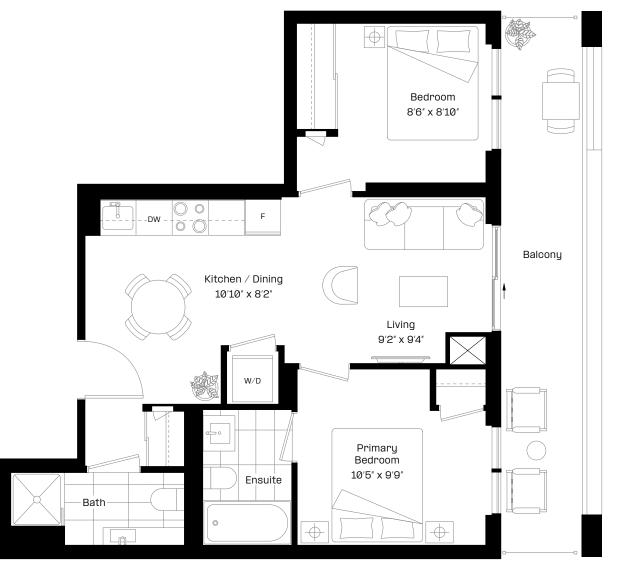

#### 1+D 1-BF plus

| $1 \operatorname{Bed} +$ | Den | 1 Bath      |
|--------------------------|-----|-------------|
|                          |     |             |
| Interior:                |     | 565 sq. ft. |

| Exterior: | 98 sq. ft.  |
|-----------|-------------|
| Total:    | 663 sq. ft. |

#### almadev

This plan is not to scale and is subject to architectural review and revision. Floor plans are intended to give a general indication of the proposed layout only. All images and dimensions are not intended to form any part of a contract or warranty. The number of units per floor and the number of floors may be reduced or increased at the vendor's sole discretion without notice. The purchaser acknowledges and accepts that the actual unit purchaser days are not extended to give a general indication of the proposed layout only. All images and dimensions are not intended to form any part of a contract or warranty. The number of units per floor and the number of floors may be reduced or increased at the vendor's sole discretion without notice. The purchaser acknowledges and accepts that the actual unit purchased may be a reverse layout to the plan shown. All materials, specifications, details and dimensions, if any, are approximate and subject to change without notice in order to comply with building site conditions, and municipal, structural, anchitectural and/or vendor requirements, and any other requirements by law or regulation. Actual living areas may vary from floor area stated. Floor areas have been measured in accordance with all required and customary guidelines and requirements, including the ONHWPA, and such dimensions, whether used in this Purchase Agreement or in any brochure, sketch, floor plan, or other advertising material, are approximate and may differ from the actual dimensions after the completion of the construction of the Unit. Bulkheads are not shown on this plan and may be located in areas of the Unit as required to provide venting and mechanical systems which may alter ceiling height dimensions provided on plans. Balconies, Terraces and Patios, if any, are exclusive use common elements shown for illustration purposes only and may vary without notice. EAOLE.