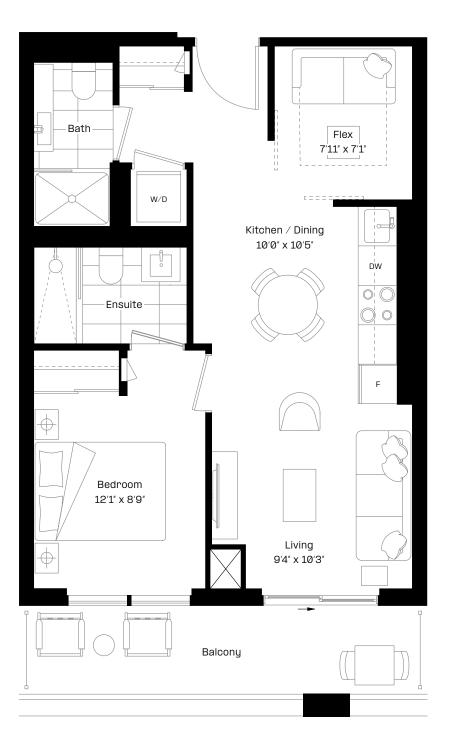

#### 1 Bed + Flex | 2 Bath

| Interior: | 626 sq. ft. |
|-----------|-------------|
| Exterior: | 134 sq. ft. |
| Total:    | 760 sq. ft. |

#### Level 9-27