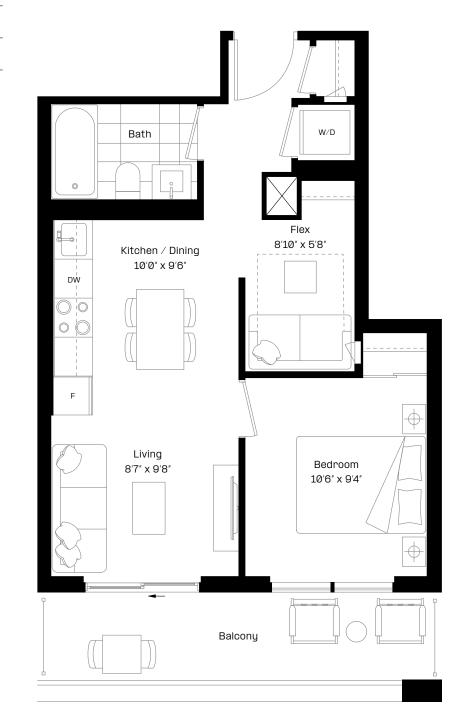

## 1 + F 1

## LSQ2

#### $\textbf{1} \, \textbf{Bed} + \textbf{Flex} \, | \, \textbf{1} \, \textbf{Bath}$

| Interior: | 498 sq. ft. |
|-----------|-------------|
| Exterior: | 97 sq. ft.  |
| Total:    | 595 sq. ft. |

Level 9-27