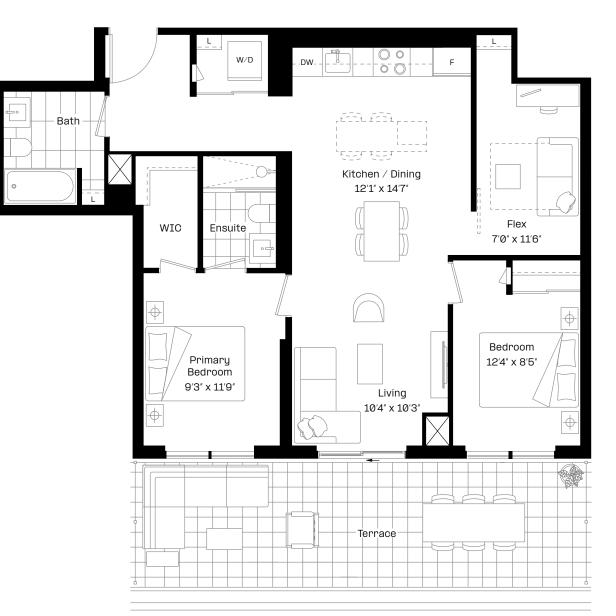

#### 3B 2T plus

# 3 Bed | 2 Bath Interior: 824 sq. ft. Exterior: 922 sq. ft. Total: 1,746 sq. ft.

### almadev

This plan is not to scale and is subject to architectural review and revision. Floor plans are intended to give a general indication of the proposed layout only. All images and dimensions are not intended to form any part of a contract or warranty. The number of units per floor and the number of floors may be reduced or increased at the vendor's sole discretion without notice. The purchaser acknowledges and accepts that the actual unit purchaser dark may building site conditions, and municipal, structural, anchitectural and/or vendor requirements, and any other requirements by law or regulation. Actual living areas may vary from floor and the number of lives and requirements, by law or regulation. Actual living areas may vary from floor areas stated. Floor areas have been measured in accordance with all required and customary guidelines and requirements, including the ONHWPA, and such dimensions, whether used in this Purchase Agreement or in any brochure, sketch, floor plan, or other advertising material, are approximate and may differ from the actual dimensions after the completion of the construction of the Unit. Buikheads are not shown on this plan and may be located in areas of the Unit as required to provide venting and mechanical systems which may alter ceiling height dimensions provided on plans. Balconies, Terraces and Patios, if any, are exclusive use common elements shown for illustration purposes only and macy vary without notice. EAOE.