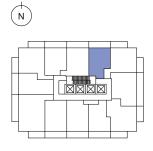

## 1 + F 1

## LSQ2

#### $\textbf{1} \, \textbf{Bed} + \textbf{Flex} \, | \, \textbf{1} \, \textbf{Bath}$

| Interior: | 498 sq. ft. |
|-----------|-------------|
| Exterior: | 97 sq. ft.  |
| Total:    | 595 sq. ft. |

Level 9-27