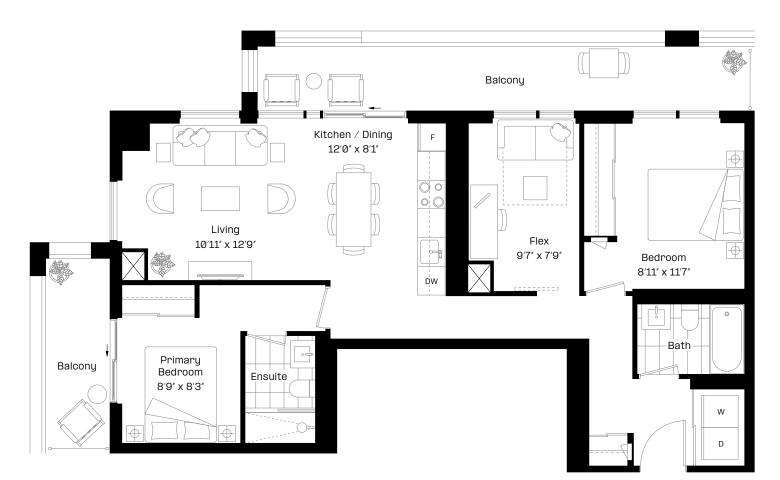

# 1+F9

#### 1 Bed + Flex | 2 Bath

| Interior: | 556 sq. ft. |
|-----------|-------------|
| Exterior: | 96 sq. ft.  |
| Total:    | 652 sq. ft. |

#### Level 9-27

# almadev

This plan is not to scale and is subject to architectural review and revision. Floor plans are intended to give a general indication of the proposed layout only. All images and dimensions are not intended to form any part of a contract or warranty. The number of units per floor and the number of floors may be reduced or increased at the vendor's sole discretion without notice. The purchaser acknowledges and accepts that the actual unit purchased may be a reverse layout to the plan shown. All materials, specifications, details and dimensions, if any, are approximate and subject to change without notice in order to comply with building site conditions, and municipal, structural, architectural and/or vendor requirements, and any other requirements by law or regulation. Actual living areas may vary from floor area stated. Floor areas have been measured in accordance with all required and customary guidelines and requirements, including the ONHWPA, and such dimensions, whether used in this Purchase Agreement or in any brochure, sketch, floor plan, or other advertising material, are approximate and may differ from the actual dimensions after the completion of the construction of the Unit. Bulkheads are not shown on this plan and may be located in areas of the Unit as required to provide venting and mechanical systems which may alter ceiling height dimensions provided on plans. Balconies, Terraces and Patios, if any, are exclusive use common elements shown for illustration purposes only and may vary without notice. ExOLE.