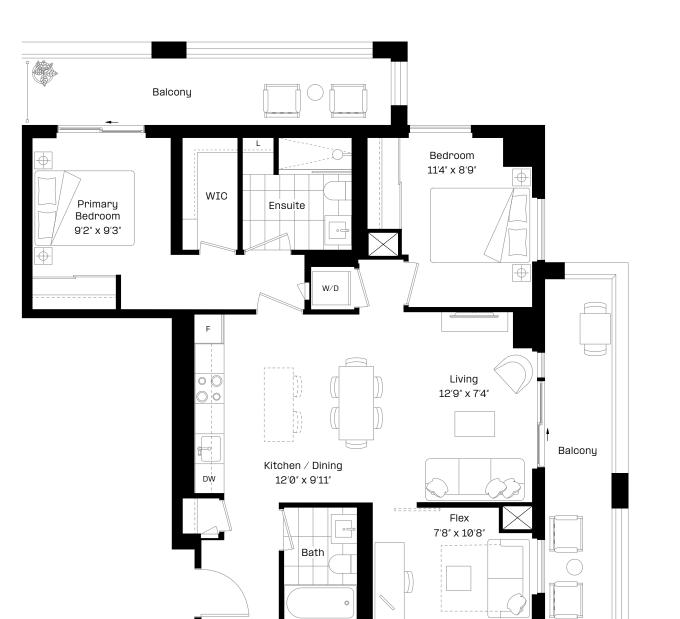

#### 3+F4 plus

|  | З | Bed |  | Flex | 2 | Bath |
|--|---|-----|--|------|---|------|
|--|---|-----|--|------|---|------|

| Interior: | 1,110 sq. ft. |
|-----------|---------------|
| Exterior: | 238 sq. ft.   |
| Total:    | 1,348 sq. ft. |

#### almadev

#### 3+F4Tplus

| 3 Bed + F | lex   2 Bath  |
|-----------|---------------|
| Interior: | 1,110 sq. ft. |
| Exterior: | 843 sq. ft.   |
| Total:    | 1,953 sq. ft. |