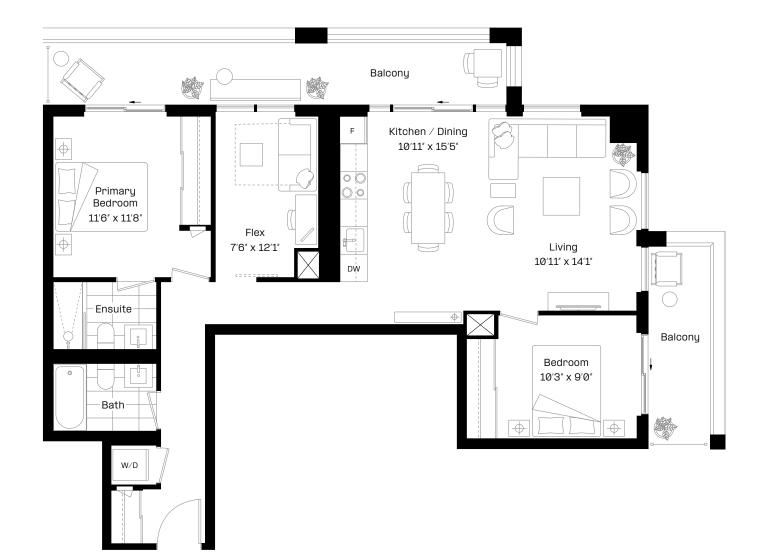

# 1+F7

#### $\textbf{1}\,\textbf{Bed} + \textbf{Flex} \,|\, \textbf{2}\, \textbf{Bath}$

| Interior: | 577 sq. ft. |
|-----------|-------------|
| Exterior: | 97 sq. ft.  |
| Total:    | 674 sq. ft. |

Level 9-27

# almadev

This plan is not to scale and is subject to architectural review and revision. Floor plans are intended to give a general indication of the proposed layout only. All images and dimensions are not intended to form any part of a contract or warranty. The number of units per floor and the number of floors may be reduced or increased at the vendor's sole discretion without notice. The purchaser acknowledges and accepts that the actual unit purchased may be a reverse layout to the plan shown. All materials, specifications, details and dimensions, if any, are approximate and subject to change without notice in order to comply with building site conditions, and municipal, structural, architectural and/or vendor requirements, and any other requirements by law or regulation. Actual living areas may vary from floor area stated. Floor areas have been measured in accordance with all required and customary guidelines and requirements, including the ONHWPA, and such dimensions, whether used in this Purchase Agreement or in any brochure, sketch, floor plan, or other advertising material, are approximate and may differ from the actual dimensions after the completion of the construction of the Unit. Bulkheads are not shown on this plan and may be located in areas of the Unit as required to provide venting and mechanical systems which may alter ceiling height dimensions provided on plans. Balconies, Terraces and Patios, if any, are exclusive use common elements shown for illustration purposes only and location and size are subject to change without notice. Window location, size and type may without notice. The length, width and directional position of the flooring are for illustration purposes only and may vary without notice. E.BO.E.