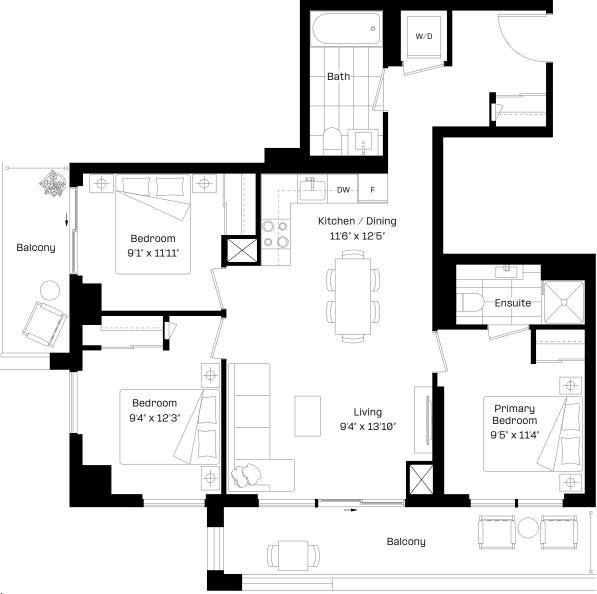

### 3+F4 plus

| З | Bed | Flex | 2 | Bath |
|---|-----|------|---|------|
|   |     |      |   |      |

| Interior: | 1,110 sq. ft. |
|-----------|---------------|
| Exterior: | 238 sq. ft.   |
| Total:    | 1,348 sq. ft. |

### almadev

This plan is not to scale and is subject to architectural review and revision. Floor plans are intended to give a general indication of the proposed layout only. All images and dimensions are not intended to form any part of a contract or warranty. The number of units per floor and the number of floors may be reduced or increased at the vendor's sole discretion without notice. The purchaser acknowledges and accepts that the actual unit purchased may be a reverse layout to the plan show. All materials, specifications, details and dimensions, if any, are approximate and subject to change without notice in order to comply with building site conditions, and municipal, structural, anchitectural and/or vendor requirements, and any other requirements by law or regulation. Actual living areas may vary from floor area stated. Floor areas have been measured in accordance with all required and customary guidelines and requirements, including the ONHWPA, and such dimensions, whether used in this Purchase Agreement or in any brochure, sketch, floor plan, or other advertising material, are approximate and may differ from the actual dimensions after the completion of the construction of the Unit. Bulkheads are not shown on this plan and may be located in areas of the Unit as required to provide venting and mechanical systems which may after celling height dimensions provided on plans. Balconies, Terraces and Patios, if any, are exclusive use common elements shown for illustration purposes only and may vary without notice. EAOLE.

### 3+F4Tplus

| 3 Bed + F | lex   2 Bath  |
|-----------|---------------|
| Interior: | 1,110 sq. ft. |
| Exterior: | 843 sq. ft.   |
| Total:    | 1,953 sq. ft. |