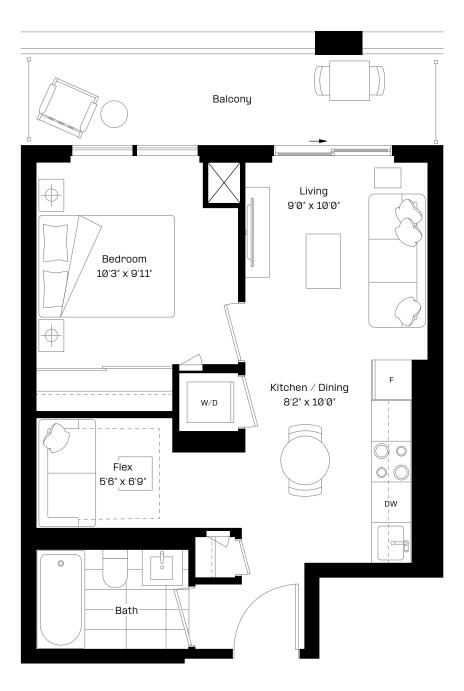

# 1+F 5

# LSQ2

#### **1** Bed + Flex | **1** Bath

| Interior: | 493 sq. ft. |  |
|-----------|-------------|--|
| Exterior: | 97 sq. ft.  |  |
| Total:    | 590 sq. ft. |  |

Level 9-27