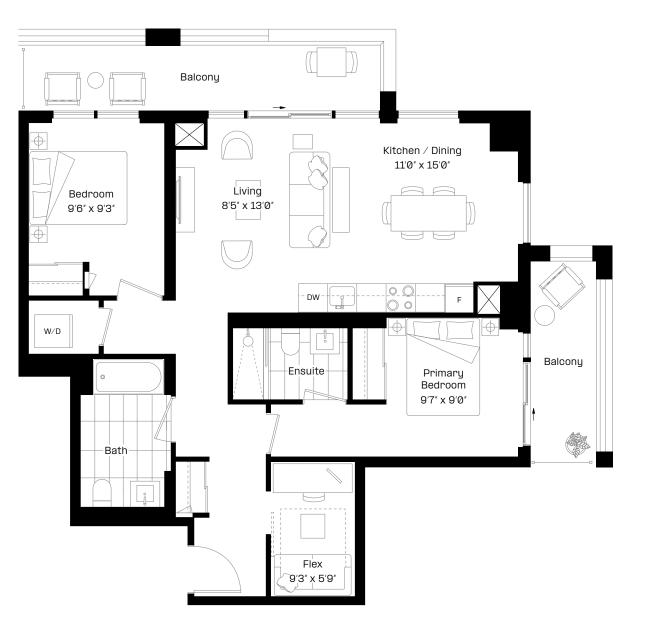

#### 2 Bed | 2 Bath

| Interior: | 673 sq. ft. |
|-----------|-------------|
| Exterior: | 144 sq. ft. |

Total:

817 sq. ft.

#### Level 9–27

# almadev

This plan is not to scale and is subject to architectural review and revision. Floor plans are intended to give a general indication of the proposed layout only. All images and dimensions are not intended to form any part of a contract or warranty. The number of units per floor and the number of floors may be reduced or increased at the vendor's sole discretion without notice. The purchaser acknowledges and accepts that the actual unit purchased may be a reverse layout to the plan shown. All materials, specifications, details and dimensions, if any, are approximate and subject to change without notice in order to comply with building site conditions, and municipal, structural, architectural and/or vendor requirements, and any other requirements by law or regulation. Actual living areas may vary from floor area stated. Floor areas have been measured in accordance with all required and customary guidelines and requirements, including the ONHWPA, and such dimensions, whether used in this Purchase Agreement or in any brochure, sketch, floor plan, or other advertising material, are approximate and may differ from the actual dimensions after the completion of the construction of the Unit. Bulkheads are not shown on this plan and may be located in areas of the Unit as required to provide venting and mechanical systems which may alter ceiling height dimensions provided on plans. Balconies, Terraces and Patios, if any, are exclusive use common elements shown for illustration purposes only and location and size are subject to change without notice. Window location, size and type may without notice. The length, width and directional position of the flooring are for illustration purposes only and may vary without notice. E.90.E.