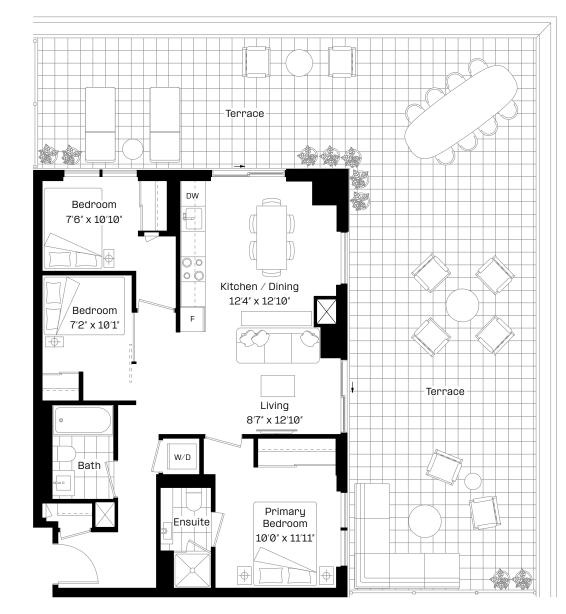

# 1+F7

#### $\textbf{1}\,\textbf{Bed} + \textbf{Flex} \,|\, \textbf{2}\, \textbf{Bath}$

| Interior: | 577 sq. ft. |
|-----------|-------------|
| Exterior: | 97 sq. ft.  |
| Total:    | 674 sq. ft. |

Level 9-27

# almadev

This plan is not to scale and is subject to architectural review and revision. Floor plans are intended to give a general indication of the proposed layout only. All images and dimensions are not intended to form any part of a contract or warranty. The number of units per floor and the number of floors may be reduced or increased at the vendor's sole discretion without notice. The purchaser acknowledges and accepts that the actual unit purchased may be a reverse layout to the plan shown. All materials, specifications, details and dimensions, if any, are approximate and subject to change without notice in order to comply with building site conditions, and municipal, structural, architectural and/or vendor requirements, and any other requirements by law or regulation. Actual living areas may vary from floor area stated. Floor areas have been measured in accordance with all required and customary guidelines and requirements, including the ONHWPA, and such dimensions, whether used in this Purchase Agreement or in any brochure, sketch, floor plan, or other advertising material, are approximate and may differ from the actual dimensions after the completion of the construction of the Unit. Bulkheads are not shown on this plan and may be located in areas of the Unit as required to provide venting and mechanical systems which may alter ceiling height dimensions provided on plans. Balconies, Terraces and Patios, if any, are exclusive use common elements shown for illustration purposes only and location and size are subject to change without notice. Window location, size and type may without notice. The length, width and directional position of the flooring are for illustration purposes only and may vary without notice. E.BO.E.