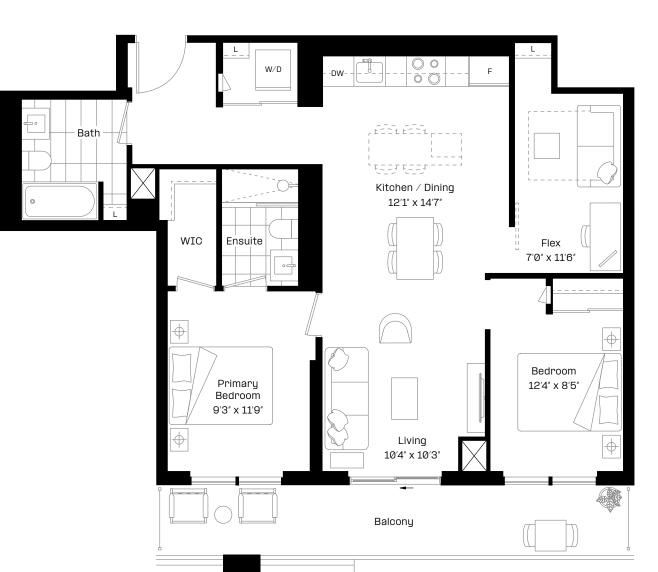

#### 2B 3 plus

| 2 Bed   2 Bath |             |  |
|----------------|-------------|--|
| Interior:      | 603 sq. ft. |  |
| Exterior:      | 146 sq. ft. |  |
| Total:         | 749 sq. ft. |  |

Level 28-29

#### almadev