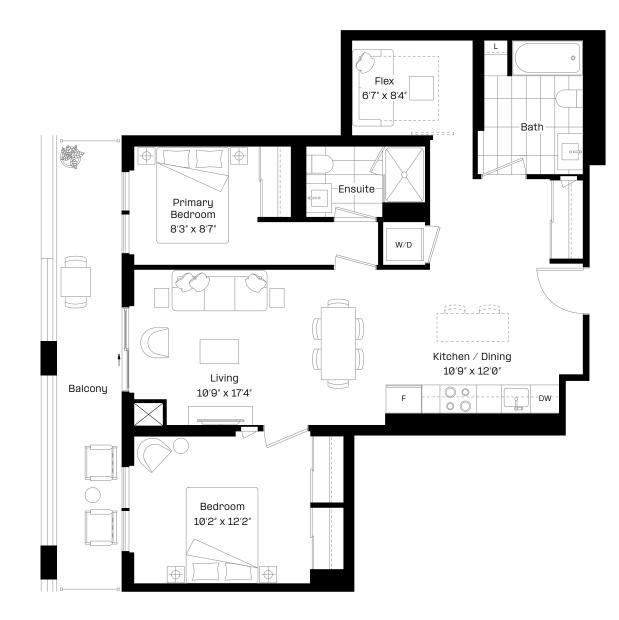

# 2+F 8

#### 2 Bed + Flex | 2 Bath

| Interior: | 868 sq. ft. |
|-----------|-------------|
| Exterior: | 185 sq. ft. |

Total:

1,053 sq. ft.

#### Level 9–17

# almadev

This plan is not to scale and is subject to architectural review and revision. Floor plans are intended to give a general indication of the proposed layout only. All images and dimensions are not intended to form any part of a contract or warranty. The number of units per floor and the number of floors may be reduced or increased at the vendor's sole discretion without notice. The purchaser acknowledges and accepts that the actual unit purchased may be a reverse layout to the plan shown. All materials, specifications, details and dimensions, if any, are approximate and subject to change without notice in order to comply with building site conditions, and municipal, structural, architectural and/or vendor requirements, and any other requirements by law or regulation. Actual living areas may vary from floor area stated. Floor areas have been measured in accordance with all required and customary guidelines and requirements, including the ONHWPA, and such dimensions, whether used in this Purchase Agreement or in any brochure, sketch, floor plan, or other advertising material, are approximate and may differ from the actual dimensions after the completion of the Unit as required to provide venting and mechanical systems which may alter ceiling height dimensions provided on plans. Balconies, Terraces and Patios, if any, are exclusive use common elements shown for illustration purposes only and may vary without notice. The length, width and directional position of the flooring are for illustration purposes only and may vary without notice. E.80.E.