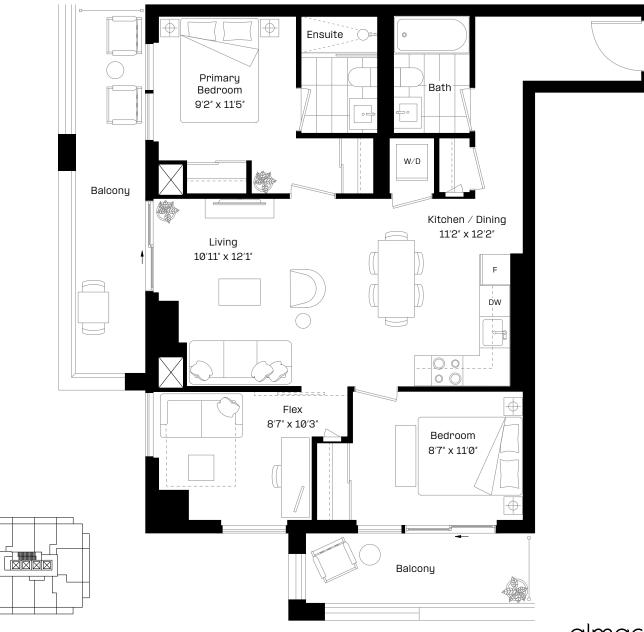

#### 2+F1 plus

| $2 \operatorname{Bed} + F$ | lex   2 Bath  |
|----------------------------|---------------|
| Interior:                  | 940 sq. ft.   |
| Exterior:                  | 148 sq. ft.   |
| Total:                     | 1,088 sq. ft. |

#### almadev

2+F 1T plus

| 2 Bed $+$ F | lex   2 Bath  |
|-------------|---------------|
| Interior:   | 974 sq. ft.   |
| Exterior:   | 443 sq. ft.   |
| Total:      | 1,417 sq. ft. |

almadev

2+F 1T plus

| 2 Bed + Fl | ex   2 Bath   |
|------------|---------------|
| Interior:  | 974 sq. ft.   |
| Exterior:  | 443 sq. ft.   |
| Total:     | 1,417 sq. ft. |

 $\begin{pmatrix} n \end{pmatrix}$ 