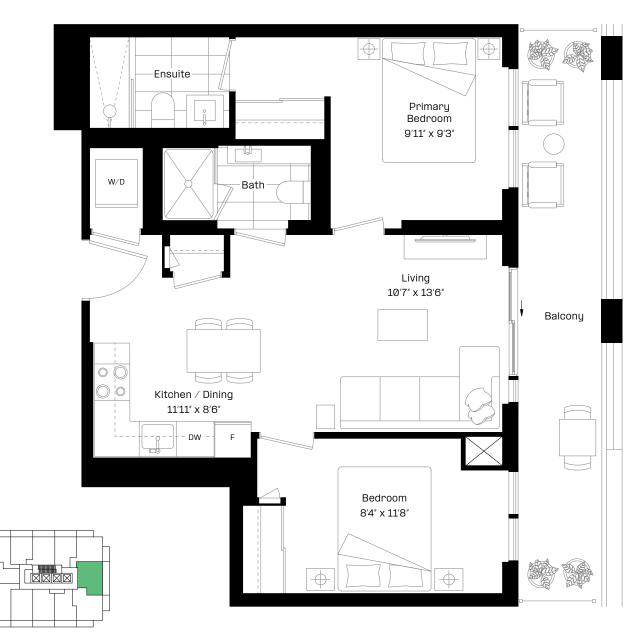

#### 2 Bed + Flex | 2 Bath

| Interior: | 868 sq. ft. |
|-----------|-------------|
| Exterior: | 185 sq. ft. |

Total:

1,053 sq. ft.

#### Level 9–17

### almadev