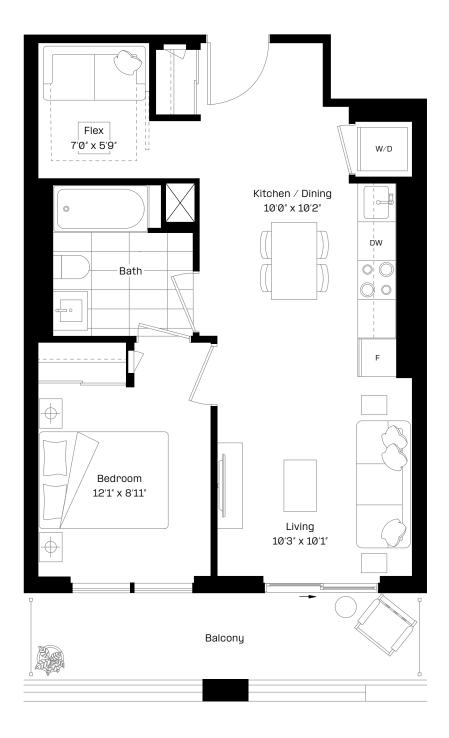

## 1 + F 1

## LSQ2

#### $\textbf{1} \, \textbf{Bed} + \textbf{Flex} \, | \, \textbf{1} \, \textbf{Bath}$

| Interior: | 498 sq. ft. |
|-----------|-------------|
| Exterior: | 97 sq. ft.  |
| Total:    | 595 sq. ft. |

Level 9-27