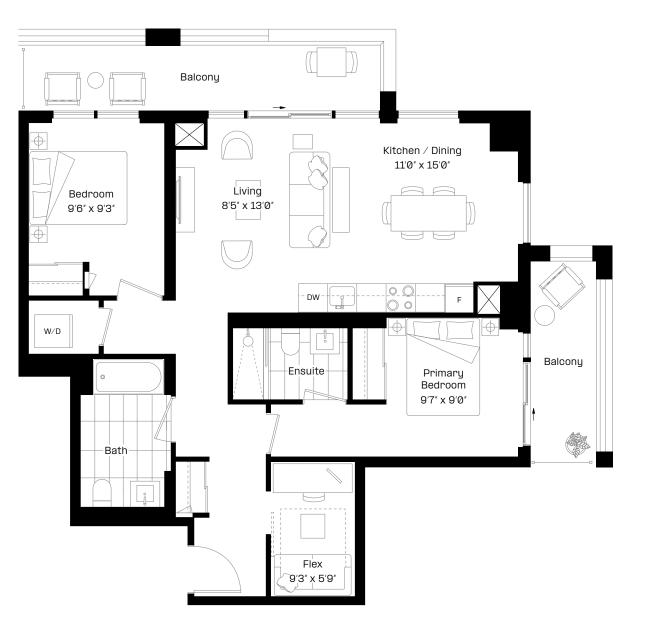

# 1+F9

#### 1 Bed + Flex | 2 Bath

| Interior: | 556 sq. ft. |
|-----------|-------------|
| Exterior: | 96 sq. ft.  |
| Total:    | 652 sq. ft. |

#### Level 9-27

# almadev

This plan is not to scale and is subject to architectural review and revision. Floor plans are intended to give a general indication of the proposed layout only. All images and dimensions are not intended to form any part of a contract or warranty. The number of units per floor and the number of floors may be reduced or increased at the vendor's sole discretion without notice. The purchaser acknowledges and accepts that the actual unit purchased may be a reverse layout to the plan shown. All materials, specifications, details and dimensions, if any, are approximate and subject to change without notice in order to comply with building site conditions, and municipal, structural, architectural and/or vendor requirements, and any other requirements by law or regulation. Actual living areas may vary from floor area stated. Floor areas have been measured in accordance with all required and customary guidelines and requirements, including the ONHWPA, and such dimensions, whether used in this Purchase Agreement or in any brochure, sketch, floor plan, or other advertising material, are approximate and may differ from the actual dimensions after the completion of the construction of the Unit. Bulkheads are not shown on this plan and may be located in areas of the Unit as required to provide venting and mechanical systems which may alter ceiling height dimensions provided on plans. Balconies, Terraces and Patios, if any, are exclusive use common elements shown for illustration purposes only and may vary without notice. ExOLE.