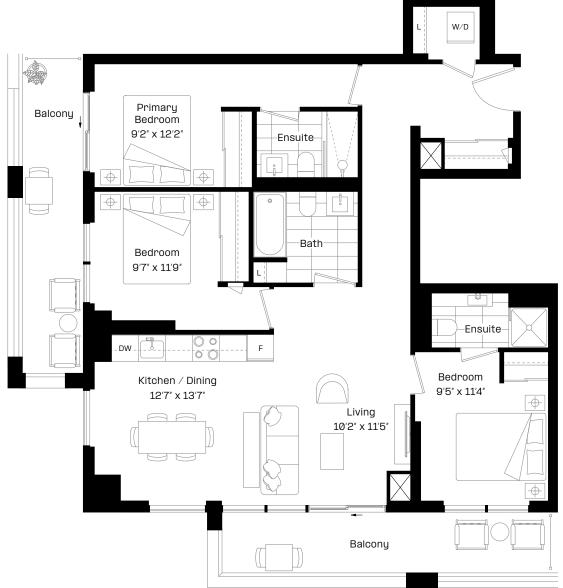

### 2+F7 plus

| 2 Bed + F | lex   2 Bath  |
|-----------|---------------|
| Interior: | 977 sq. ft.   |
| Exterior: | 239 sq. ft.   |
| Total:    | 1,216 sq. ft. |

### almadev

This plan is not to scale and is subject to architectural review and revision. Floor plans are intended to give a general indication of the proposed layout only. All images and dimensions are not intended to form any part of a contract or warranty. The number of units per floor and the number of floors may be reduced or increased at the vendor's sole discretion without notice. The purchaser acknowledges and accepts that the actual unit purchaser dawn and private and subject to change without notice. The purchaser acknowledges and accepts guidelines show. All materials, specifications, details and dimensions, if any, are approximate and subject to change without notice in order to comply with building site conditions, and municipal, structural, architectural and/or vendor requirements, and any other requirements by law or regulation. Actual living areas may vary from floor area stated. Floor areas have been measured in accordance with all required and customary guidelines and requirements, including the ONHWPA, and such dimensions, whether used in this Purchase Agreement or in any brochure, sketch, floor plan, or other advertising material, are approximate and may differ from the actual dimensions after the completion of the construction of the Unit. Bulkheads are not shown on this plan and may be located in areas of the Unit as required to provide venting and mechanical systems which may alter ceiling height dimensions provided on plans. Balconies, Terraces and Patios, if any, are exclusive use common elements shown for illustration purposes only and may vary without notice. EAO.E.