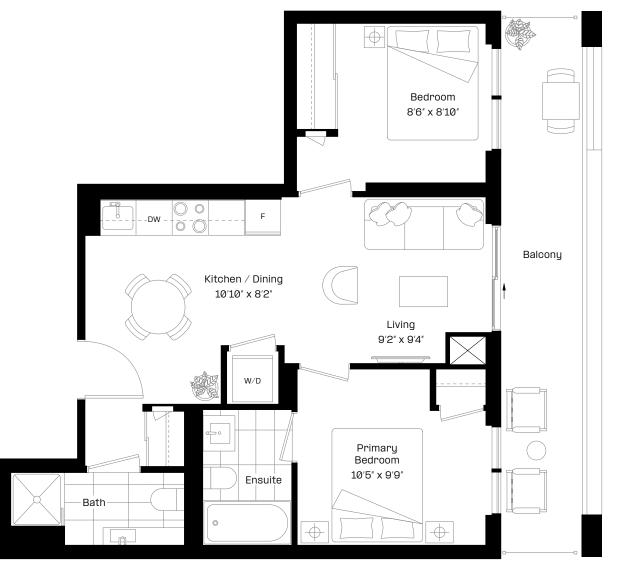

#### 2B 3 plus

| 2 Bed   2 Bath |             |  |
|----------------|-------------|--|
| Interior:      | 603 sq. ft. |  |
| Exterior:      | 146 sq. ft. |  |
| Total:         | 749 sq. ft. |  |

Level 28-29

#### almadev