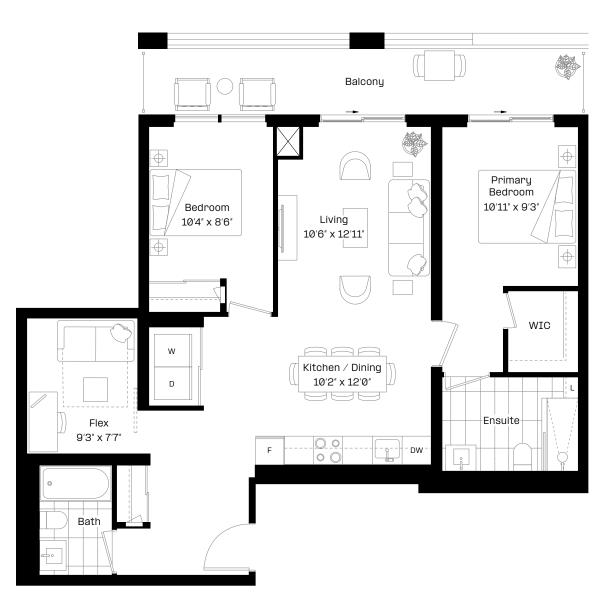

#### 2+F1 plus

| $2 \operatorname{Bed} + F$ | lex   2 Bath  |
|----------------------------|---------------|
| Interior:                  | 940 sq. ft.   |
| Exterior:                  | 148 sq. ft.   |
| Total:                     | 1,088 sq. ft. |

#### almadev

2+F 1T plus

| 2 Bed $+$ F | lex   2 Bath  |
|-------------|---------------|
| Interior:   | 974 sq. ft.   |
| Exterior:   | 443 sq. ft.   |
| Total:      | 1,417 sq. ft. |

almadev