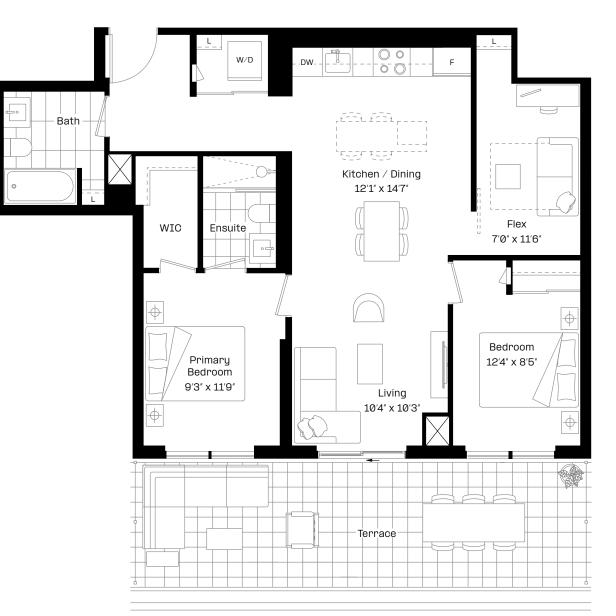

1,088 sq. ft. |





#### almadev

2+F 1T plus

| 2 Bed $+$ F | lex   2 Bath  |
|-------------|---------------|
| Interior:   | 974 sq. ft.   |
| Exterior:   | 443 sq. ft.   |
| Total:      | 1,417 sq. ft. |







almadev

#### 2+F 2 plus

| 2 Bed + Fl | ex   2 Bath   |
|------------|---------------|
| Interior:  | 965 sq. ft.   |
| Exterior:  | 122 sq. ft.   |
| Total:     | 1,088 sq. ft. |





#### almadev

2+F 2 plus

| 2 Bed + Flex | 2 Bath        |
|--------------|---------------|
| Interior:    | 946 sq. ft.   |
| Exterior:    | 229 sq. ft.   |
| Total:       | 1,175 sq. ft. |







#### almadev

#### 2+F5T plus

| 2 Bed + Flex | x∣2 Bath      |
|--------------|---------------|
| Interior:    | 942 sq. ft.   |
| Exterior:    | 249 sq. ft.   |
| Total:       | 1,191 sq. ft. |







#### almadev

#### 2+F5 plus

| 2 Bed + F | lex   2 Bath  |
|-----------|---------------|
| Interior: | 938 sq. ft.   |
| Exterior: | 148 sq. ft.   |
| Total:    | 1,086 sq. ft. |





#### almadev

#### 2+F 6T plus

| 2 Bed + Fl | ex   2 Bath   |
|------------|---------------|
| Interior:  | 991 sq. ft.   |
| Exterior:  | 288 sq. ft.   |
| Total:     | 1,279 sq. ft. |







#### almadev

#### 2+F7 plus

| 2 Bed + F | lex   2 Bath  |
|-----------|---------------|
| Interior: | 977 sq. ft.   |
| Exterior: | 239 sq. ft.   |
| Total:    | 1,216 sq. ft. |





#### almadev



2+F7-BF plus

| $2 \operatorname{Bed} + F$ | lex   2 Bath  |
|----------------------------|---------------|
| Interior:                  | 936 sq. ft.   |
| Exterior:                  | 152 sq. ft.   |
| Total: