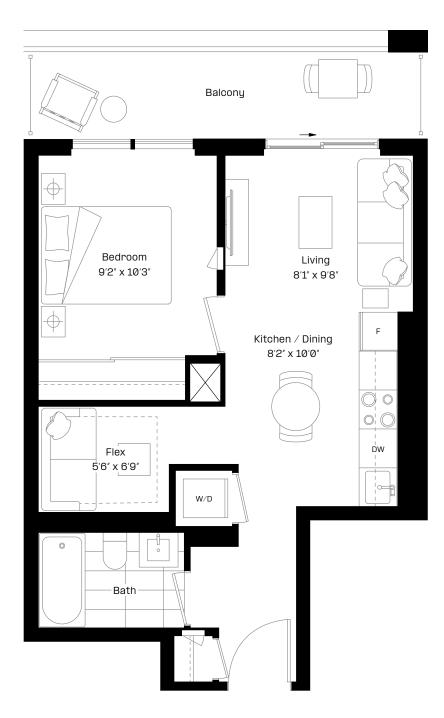

# 1+F 5

# LSQ2

#### **1** Bed + Flex | **1** Bath

| Interior: | 493 sq. ft. |  |
|-----------|-------------|--|
| Exterior: | 97 sq. ft.  |  |
| Total:    | 590 sq. ft. |  |

Level 9-27