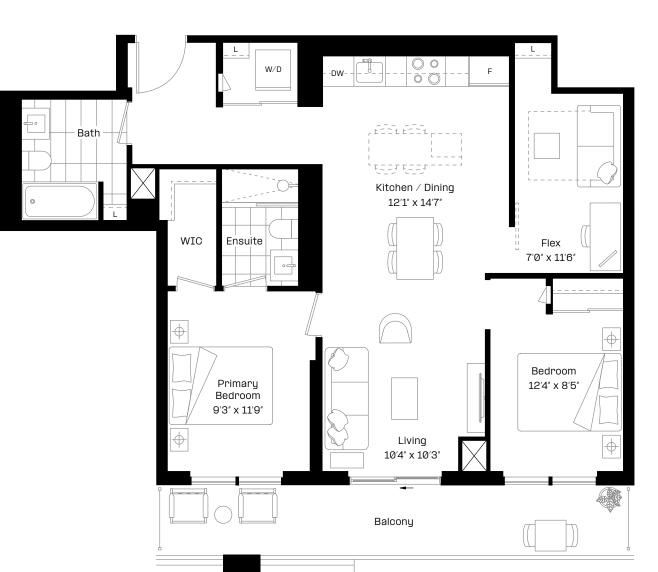

#### 2 Bed + Flex | 2 Bath

| Interior: | 868 sq. ft. |
|-----------|-------------|
| Exterior: | 185 sq. ft. |

Total:

1,053 sq. ft.

#### Level 9–17

### almadev