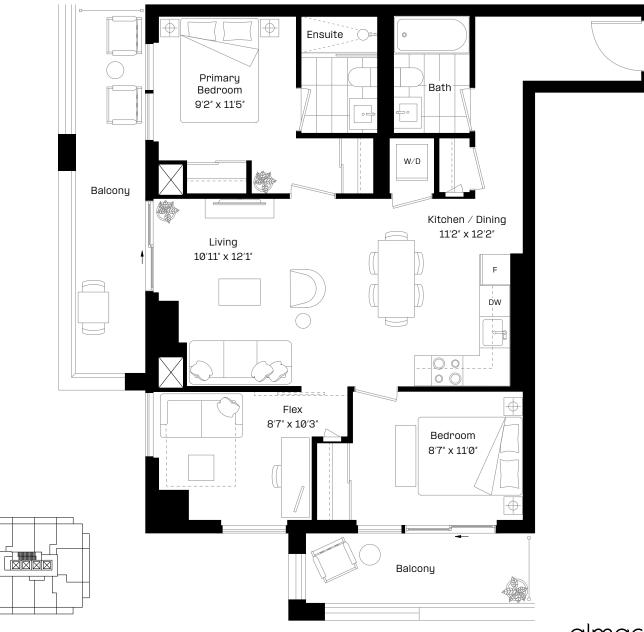

# 2+F 8

#### 2 Bed + Flex | 2 Bath

| Interior: | 868 sq. ft. |
|-----------|-------------|
| Exterior: | 185 sq. ft. |

Total:

1,053 sq. ft.

#### Level 9–17

# almadev

This plan is not to scale and is subject to architectural review and revision. Floor plans are intended to give a general indication of the proposed layout only. All images and dimensions are not intended to form any part of a contract or warranty. The number of units per floor and the number of floors may be reduced or increased at the vendor's sole discretion without notice. The purchaser acknowledges and accepts that the actual unit purchased may be a reverse layout to the plan shown. All materials, specifications, details and dimensions, if any, are approximate and subject to change without notice in order to comply with building site conditions, and municipal, structural, architectural and/or vendor requirements, and any other requirements by law or regulation. Actual living areas may vary from floor area stated. Floor areas have been measured in accordance with all required and customary guidelines and requirements, including the ONHWPA, and such dimensions, whether used in this Purchase Agreement or in any brochure, sketch, floor plan, or other advertising material, are approximate and may differ from the actual dimensions after the completion of the Unit as required to provide venting and mechanical systems which may alter ceiling height dimensions provided on plans. Balconies, Terraces and Patios, if any, are exclusive use common elements shown for illustration purposes only and may vary without notice. The length, width and directional position of the flooring are for illustration purposes only and may vary without notice. E.80.E.