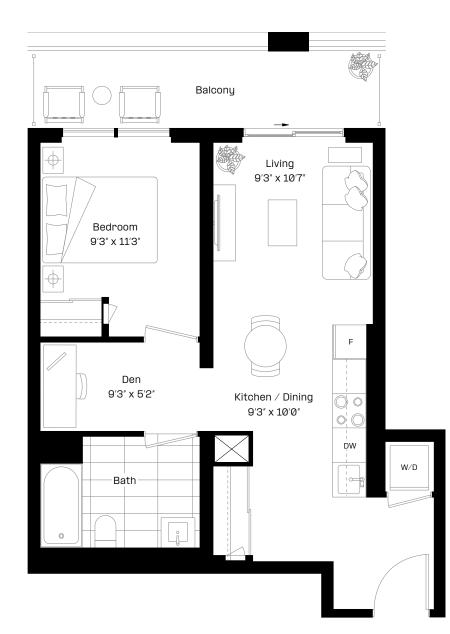

#### 1+D 1-BF plus

| $1 \operatorname{Bed} +$ | Den | 1 Bath      |
|--------------------------|-----|-------------|
|                          |     |             |
| Interior:                |     | 565 sq. ft. |

| Exterior: | 98 sq. ft.  |
|-----------|-------------|
| Total:    | 663 sq. ft. |

#### almadev

This plan is not to scale and is subject to architectural review and revision. Floor plans are intended to give a general indication of the proposed layout only. All images and dimensions are not intended to form any part of a contract or warranty. The number of units per floor and the number of floors may be reduced or increased at the vendor's sole discretion without notice. The purchaser acknowledges and accepts that the actual unit purchaser days are not extended to give a general indication of the proposed layout only. All images and dimensions are not intended to form any part of a contract or warranty. The number of units per floor and the number of floors may be reduced or increased at the vendor's sole discretion without notice. The purchaser acknowledges and accepts that the actual unit purchased may be a reverse layout to the plan shown. All materials, specifications, details and dimensions, if any, are approximate and subject to change without notice in order to comply with building site conditions, and municipal, structural, anchitectural and/or vendor requirements, and any other requirements by law or regulation. Actual living areas may vary from floor area stated. Floor areas have been measured in accordance with all required and customary guidelines and requirements, including the ONHWPA, and such dimensions, whether used in this Purchase Agreement or in any brochure, sketch, floor plan, or other advertising material, are approximate and may differ from the actual dimensions after the completion of the construction of the Unit. Bulkheads are not shown on this plan and may be located in areas of the Unit as required to provide venting and mechanical systems which may alter ceiling height dimensions provided on plans. Balconies, Terraces and Patios, if any, are exclusive use common elements shown for illustration purposes only and may vary without notice. EAOLE.