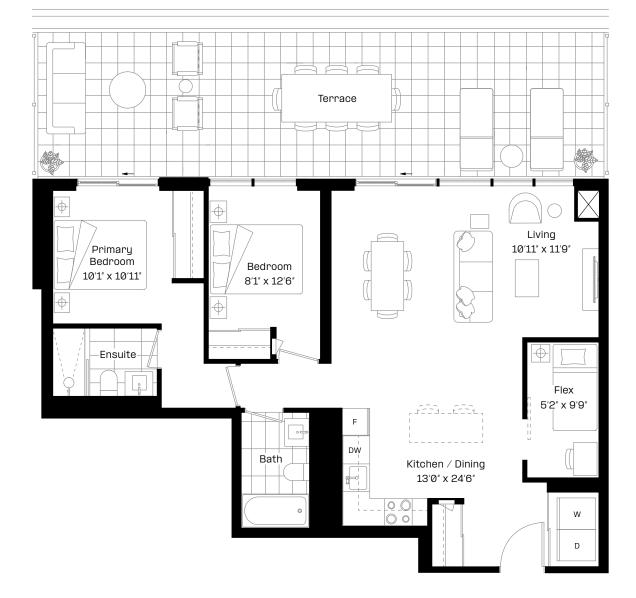

# 1+F 5

# LSQ2

#### **1** Bed + Flex | **1** Bath

| Interior: | 493 sq. ft. |  |
|-----------|-------------|--|
| Exterior: | 97 sq. ft.  |  |
| Total:    | 590 sq. ft. |  |

Level 9-27

# almadev

This plan is not to scale and is subject to architectural review and revision. Floor plans are intended to give a general indication of the proposed layout only. All images and dimensions are not intended to form any part of a contract or warranty. The number of units per floor and the number of floors may be reduced or increased at the vendor's sole discretion without notice. The purchaser acknowledges and accepts that the actual unit purchased may be a reverse layout to the plan shown. All materials, specifications, details and dimensions, if any, are approximate and subject to change without notice in order to comply with building site conditions, and municipal, structural, architectural and/or vendor requirements, and any other requirements by law or regulation. Actual living areas may vary from floor area stated. Floor areas have been measured in accordance with all required and customary guidelines and requirements, including the ONHWPA, and such dimensions, whether used in this Purchase Agreement or in any brochure, sketch, floor plan, or other advertising material, are approximate and may differ from the actual dimensions after the completion of the construction of the Unit. Bulkheads are not shown on this plan and may be located in areas of the Unit as required to provide venting and mechanical systems which may alter ceiling height dimensions provided on plans. Balconies, Terraces and Patios, if any, are exclusive use common elements shown for illustration purposes only and location and size are subject to change without notice. Window location, size and type may vary without notice. The length, width and directional position of the flooring are for illustration purposes only and may vary without notice. E.BO.E.