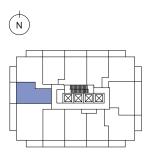

# 1+F 5

# LSQ2

#### **1** Bed + Flex | **1** Bath

| Interior: | 493 sq. ft. |  |
|-----------|-------------|--|
| Exterior: | 97 sq. ft.  |  |
| Total:    | 590 sq. ft. |  |

Level 9-27