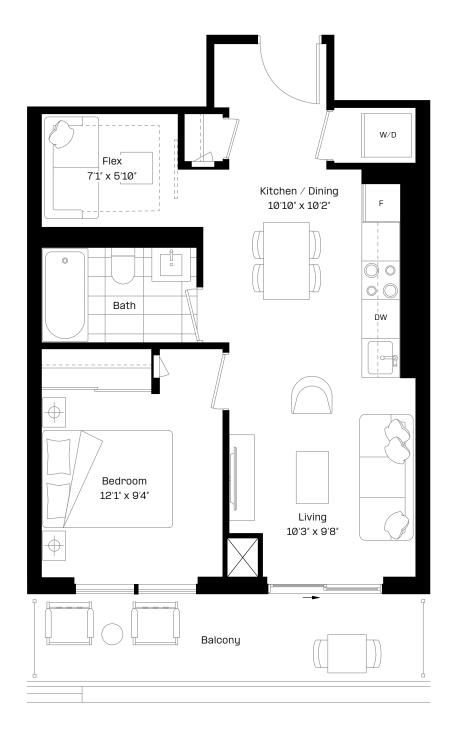

# 1+F 5

# LSQ2

#### **1** Bed + Flex | **1** Bath

| Interior: | 493 sq. ft. |  |
|-----------|-------------|--|
| Exterior: | 97 sq. ft.  |  |
| Total:    | 590 sq. ft. |  |

Level 9-27