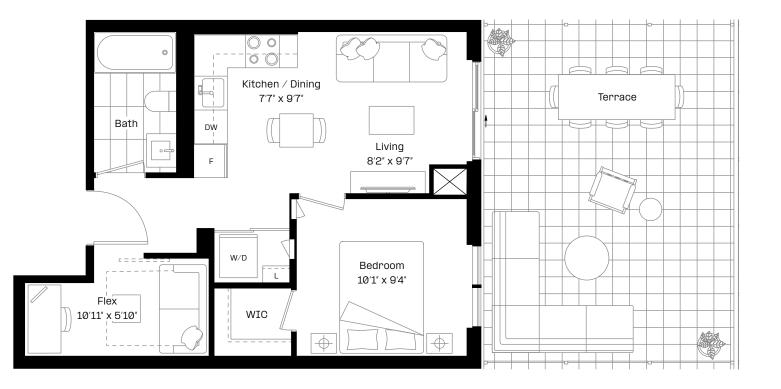

#### 1 Bed + Flex | 2 Bath

| Interior: | 626 sq. ft. |
|-----------|-------------|
| Exterior: | 134 sq. ft. |
| Total:    | 760 sq. ft. |

#### Level 9-27

## almadev