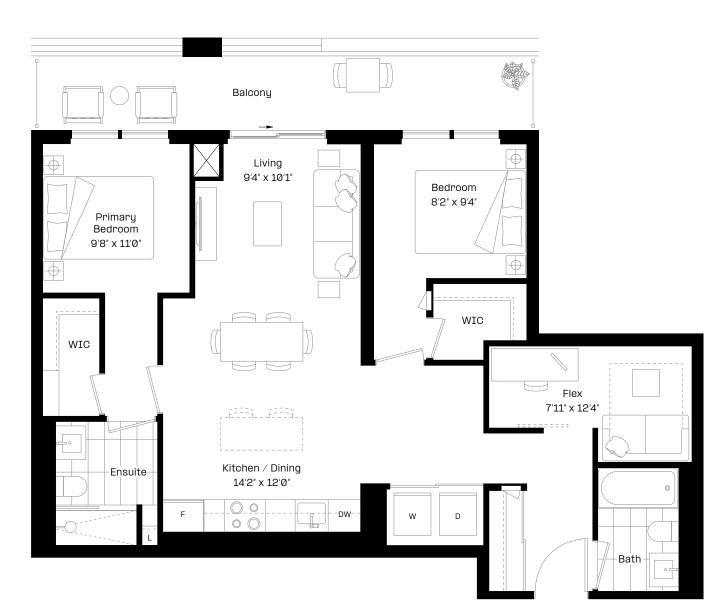

# 2+F 8

#### 2 Bed + Flex | 2 Bath

| Interior: | 868 sq. ft. |
|-----------|-------------|
| Exterior: | 185 sq. ft. |

Total:

1,053 sq. ft.

#### Level 9–17

# almadev

This plan is not to scale and is subject to architectural review and revision. Floor plans are intended to give a general indication of the proposed layout only. All images and dimensions are not intended to form any part of a contract or warranty. The number of units per floor and the number of floors may be reduced or increased at the vendor's sole discretion without notice. The purchaser acknowledges and accepts that the actual unit purchased may be a reverse layout to the plan shown. All materials, specifications, details and dimensions, if any, are approximate and subject to change without notice in order to comply with building site conditions, and municipal, structural, architectural and/or vendor requirements, and any other requirements by law or regulation. Actual living areas may vary from floor area stated. Floor areas have been measured in accordance with all required and customary guidelines and requirements, including the ONHWPA, and such dimensions, whether used in this Purchase Agreement or in any brochure, sketch, floor plan, or other advertising material, are approximate and may differ from the actual dimensions after the completion of the Unit as required to provide venting and mechanical systems which may alter ceiling height dimensions provided on plans. Balconies, Terraces and Patios, if any, are exclusive use common elements shown for illustration purposes only and may vary without notice. The length, width and directional position of the flooring are for illustration purposes only and may vary without notice. E.80.E.