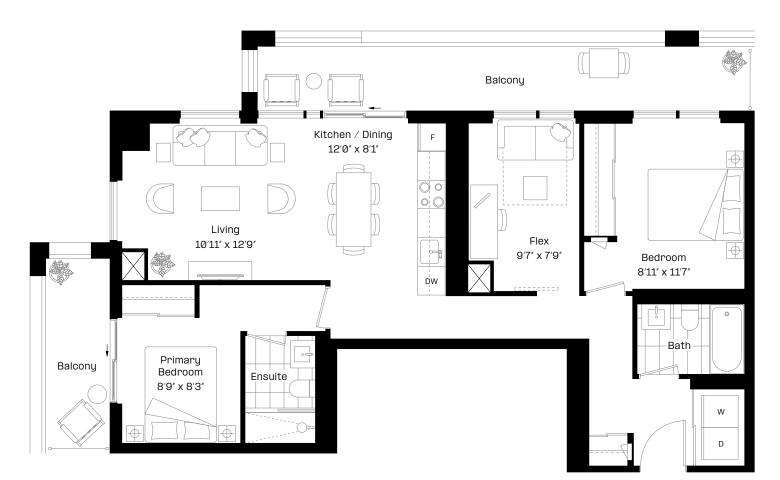

# 1+F2

#### 1 Bed + Flex | 2 Bath

| Interior: | 626 sq. ft. |
|-----------|-------------|
| Exterior: | 134 sq. ft. |
| Total:    | 760 sq. ft. |

#### Level 9-27