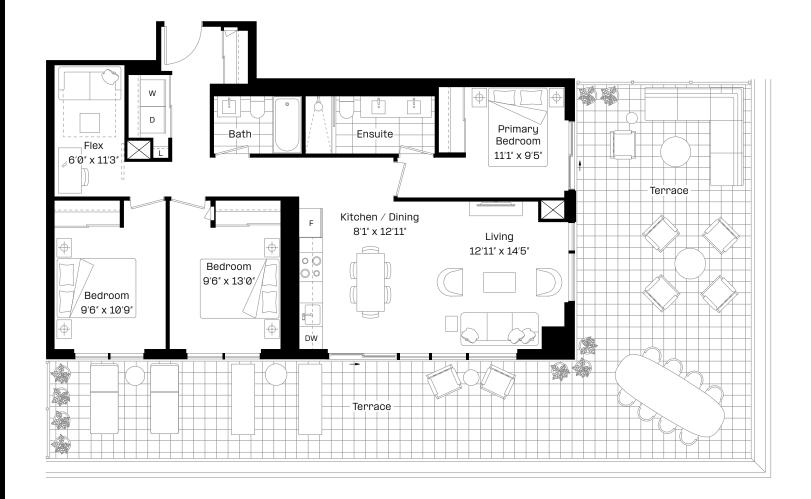

#### 2 Bed + Flex | 2 Bath

| Interior: | 868 sq. ft. |
|-----------|-------------|
| Exterior: | 185 sq. ft. |

Total:

1,053 sq. ft.

#### Level 9–17

### almadev