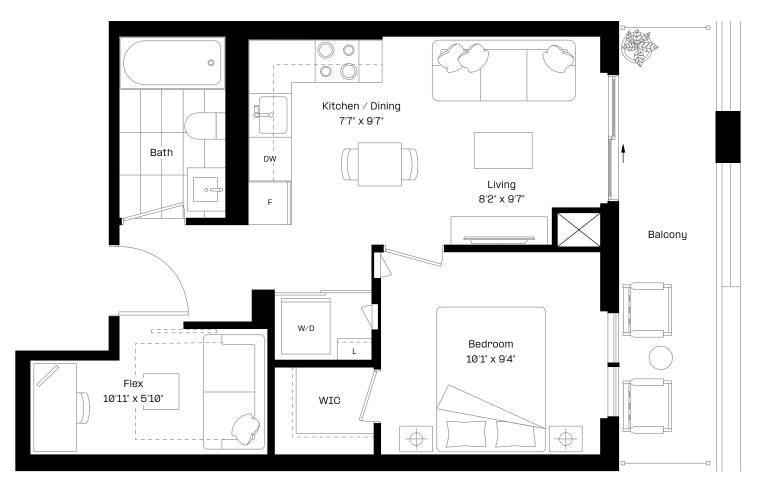

# 1+F2

#### 1 Bed + Flex | 2 Bath

| Interior: | 626 sq. ft. |
|-----------|-------------|
| Exterior: | 134 sq. ft. |
| Total:    | 760 sq. ft. |

#### Level 9-27