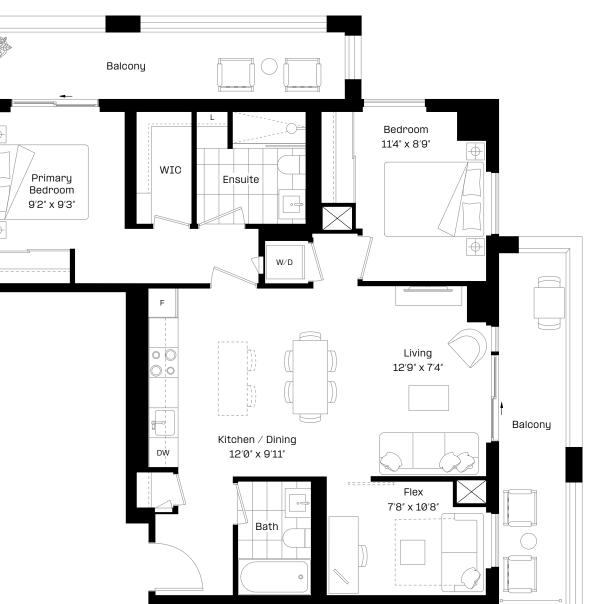

me{Bed} + F$ | lex   2 Bath  |
|----------------------------|---------------|
| Interior:                  | 940 sq. ft.   |
| Exterior:                  | 148 sq. ft.   |
| Total:                     | 1,088 sq. ft. |





#### almadev

2+F 1T plus

| 2 Bed $+$ F | lex   2 Bath  |
|-------------|---------------|
| Interior:   | 974 sq. ft.   |
| Exterior:   | 443 sq. ft.   |
| Total:      | 1,417 sq. ft. |







almadev

#### 2+F 2 plus

| 2 Bed + Fl | ex   2 Bath   |
|------------|---------------|
| Interior:  | 965 sq. ft.   |
| Exterior:  | 122 sq. ft.   |
| Total:     | 1,088 sq. ft. |





#### almadev

2+F 2 plus

| 2 Bed + Flex | 2 Bath        |
|--------------|---------------|
| Interior:    | 946 sq. ft.   |
| Exterior:    | 229 sq. ft.   |
| Total:       | 1,175 sq. ft. |







#### almadev

#### 2+F5T plus

| 2 Bed + Flex | x∣2 Bath      |
|--------------|---------------|
| Interior:    | 942 sq. ft.   |
| Exterior:    | 249 sq. ft.   |
| Total:       | 1,191 sq. ft. |







#### almadev

#### 2+F5 plus

| 2 Bed + F | lex   2 Bath  |
|-----------|---------------|
| Interior: | 938 sq. ft.   |
| Exterior: | 148 sq. ft.   |
| Total:    | 1,086 sq. ft. |





#### almadev

#### 2+F 6T plus

| 2 Bed + Fl | ex   2 Bath   |
|------------|---------------|
| Interior:  | 991 sq. ft.   |
| Exterior:  | 288 sq. ft.   |
| Total:     | 1,279 sq. ft. |







#### almadev

#### 2+F7 plus

| 2 Bed + F | lex   2 Bath  |
|-----------|---------------|
| Interior: | 977 sq. ft.   |
| Exterior: | 239 sq. ft.   |
| Total:    | 1,216 sq. ft. |





#### almadev



2+F7-BF plus

|