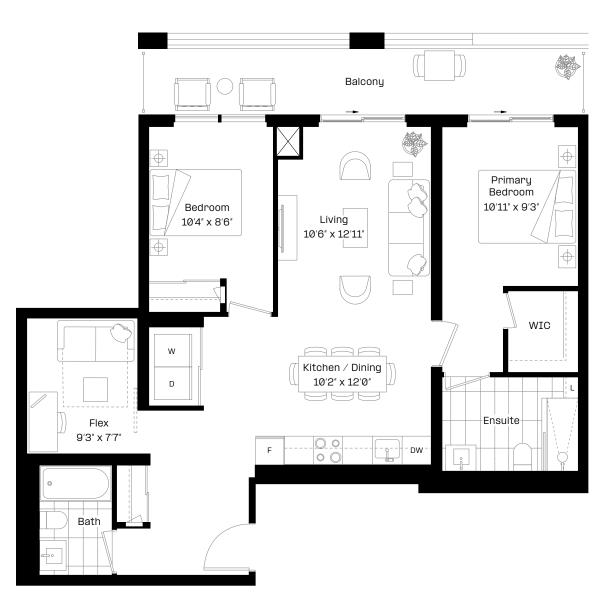

#### 2B 3 plus

| 2 Bed   2 Bath |             |  |
|----------------|-------------|--|
| Interior:      | 603 sq. ft. |  |
| Exterior:      | 146 sq. ft. |  |
| Total:         | 749 sq. ft. |  |

Level 28-29

#### almadev