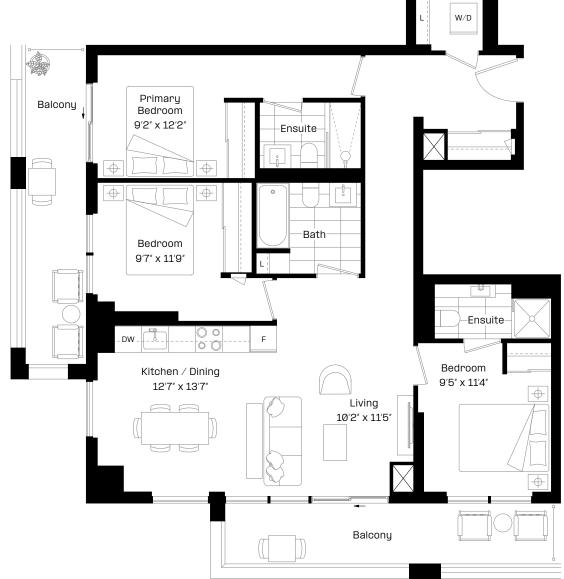

#### 2 Bed + Flex | 2 Bath

| Interior: | 868 sq. ft. |
|-----------|-------------|
| Exterior: | 185 sq. ft. |

Total:

1,053 sq. ft.

#### Level 9–17

### almadev