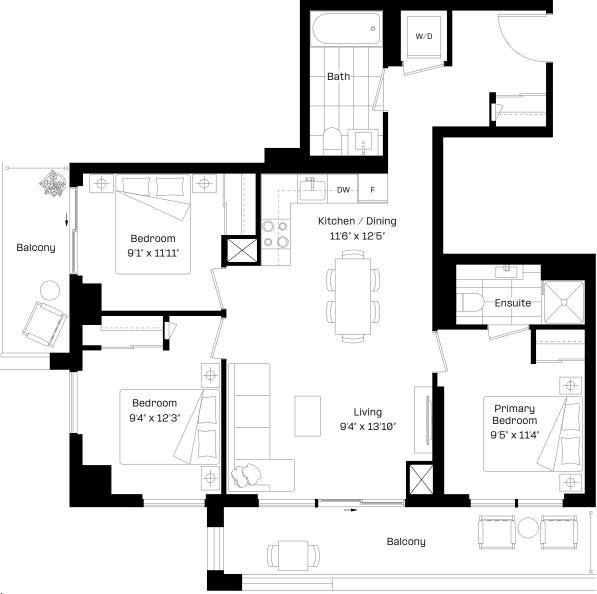

#### 2B 3 plus

| 2 Bed   2 Bath |             |  |
|----------------|-------------|--|
| Interior:      | 603 sq. ft. |  |
| Exterior:      | 146 sq. ft. |  |
| Total:         | 749 sq. ft. |  |

Level 28-29

#### almadev