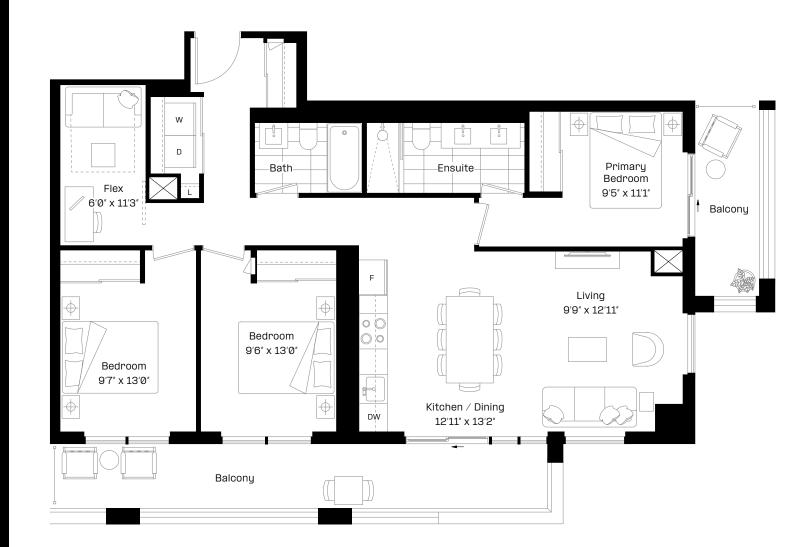

#### 2 Bed + Flex | 2 Bath

| Interior: | 868 sq. ft. |
|-----------|-------------|
| Exterior: | 185 sq. ft. |

Total:

1,053 sq. ft.

#### Level 9–17

### almadev