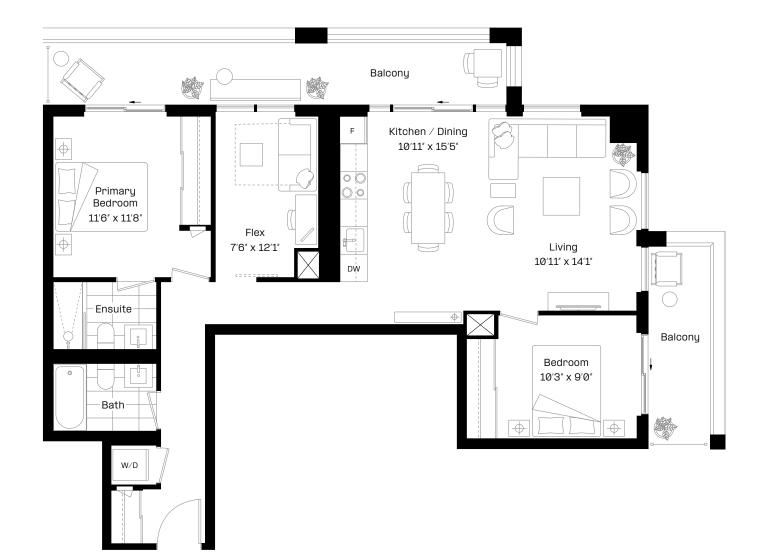

#### 2 Bed + Flex | 2 Bath

| Interior: | 868 sq. ft. |
|-----------|-------------|
| Exterior: | 185 sq. ft. |

Total:

1,053 sq. ft.

#### Level 9–17

### almadev