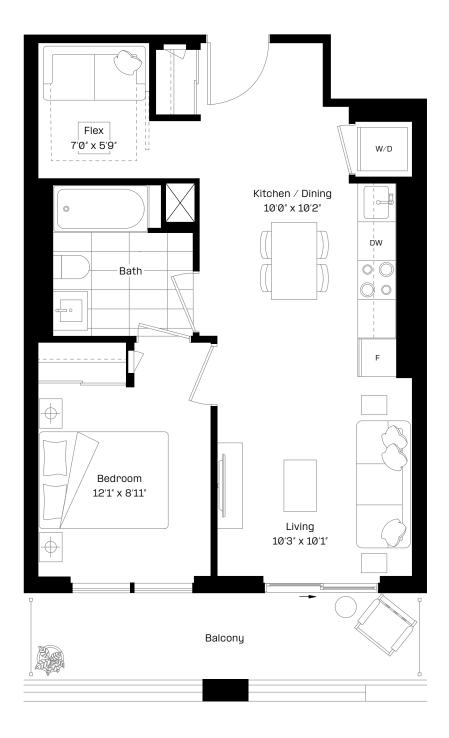

#### $\textbf{1} \, \textbf{Bed} + \textbf{Flex} \, | \, \textbf{1} \, \textbf{Bath}$

| Interior: | 498 sq. ft. |
|-----------|-------------|
| Exterior: | 97 sq. ft.  |
| Total:    | 595 sq. ft. |

Level 9-27

#### Level 9-27