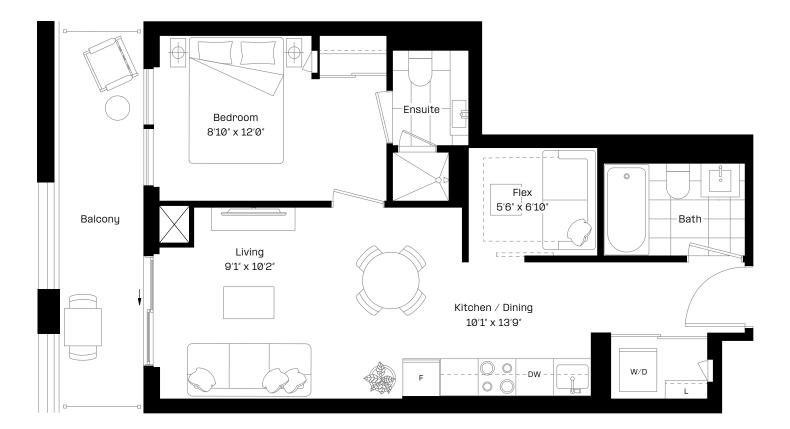

## 1 + F 1

## LSQ2

#### $\textbf{1} \, \textbf{Bed} + \textbf{Flex} \, | \, \textbf{1} \, \textbf{Bath}$

| Interior: | 498 sq. ft. |
|-----------|-------------|
| Exterior: | 97 sq. ft.  |
| Total:    | 595 sq. ft. |

Level 9-27