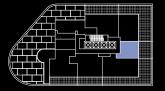

## 1 + F 1

## LSQ2

#### $\textbf{1} \, \textbf{Bed} + \textbf{Flex} \, | \, \textbf{1} \, \textbf{Bath}$

| Interior: | 498 sq. ft. |
|-----------|-------------|
| Exterior: | 97 sq. ft.  |
| Total:    | 595 sq. ft. |

Level 9-27