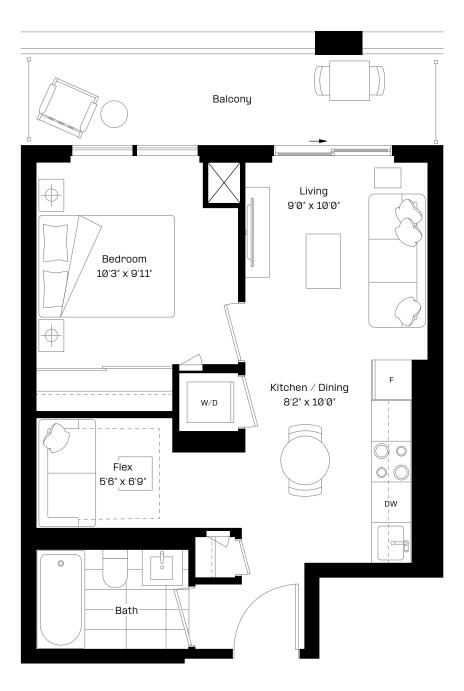

#### $\textbf{1} \, \textbf{Bed} + \textbf{Flex} \, | \, \textbf{1} \, \textbf{Bath}$

| Interior: | 498 sq. ft. |
|-----------|-------------|
| Exterior: | 97 sq. ft.  |
| Total:    | 595 sq. ft. |

Level 9-27

#### Level 9-27