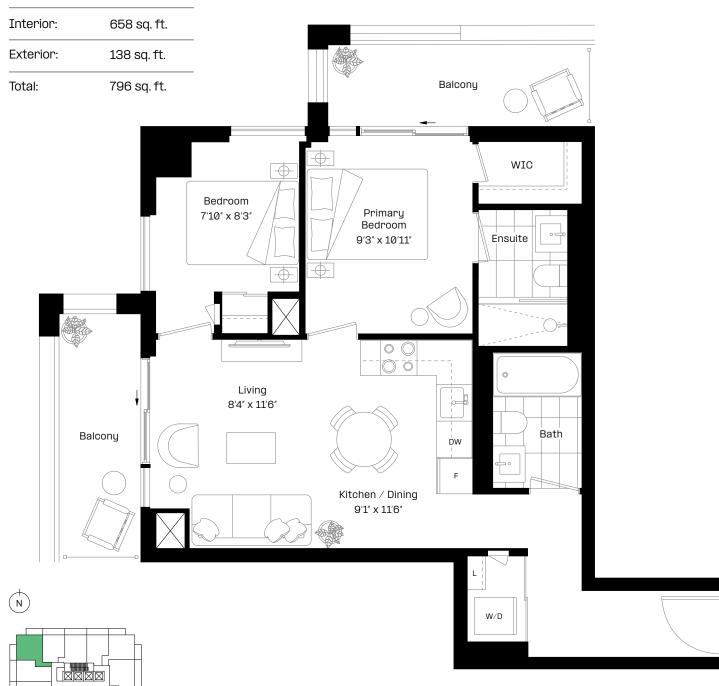

## 1 + F 1

## LSQ2

#### $\textbf{1} \, \textbf{Bed} + \textbf{Flex} \, | \, \textbf{1} \, \textbf{Bath}$

| Interior: | 498 sq. ft. |
|-----------|-------------|
| Exterior: | 97 sq. ft.  |
| Total:    | 595 sq. ft. |

Level 9-27