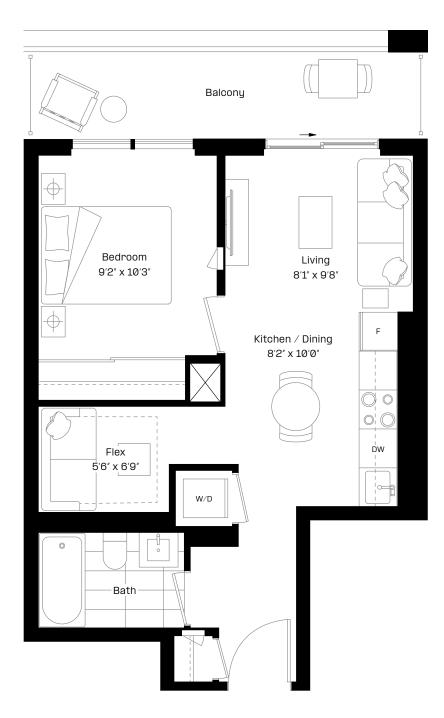

#### $\textbf{1} \, \textbf{Bed} + \textbf{Flex} \, | \, \textbf{1} \, \textbf{Bath}$

| Interior: | 498 sq. ft. |
|-----------|-------------|
| Exterior: | 97 sq. ft.  |
| Total:    | 595 sq. ft. |

Level 9-27

#### **1** Bed + Flex | **1** Bath

| Interior: | 493 sq. ft. |
|-----------|-------------|
| Exterior: | 97 sq. ft.  |
| Total:    | 590 sq. ft. |

Level 9-27

#### **1** Bed + Flex | **1** Bath

| Interior: | 493 sq. ft. |  |
|-----------|-------------|--|
| Exterior: | 97 sq. ft.  |  |
| Total:    | 590 sq. ft. |  |

Level 9-27