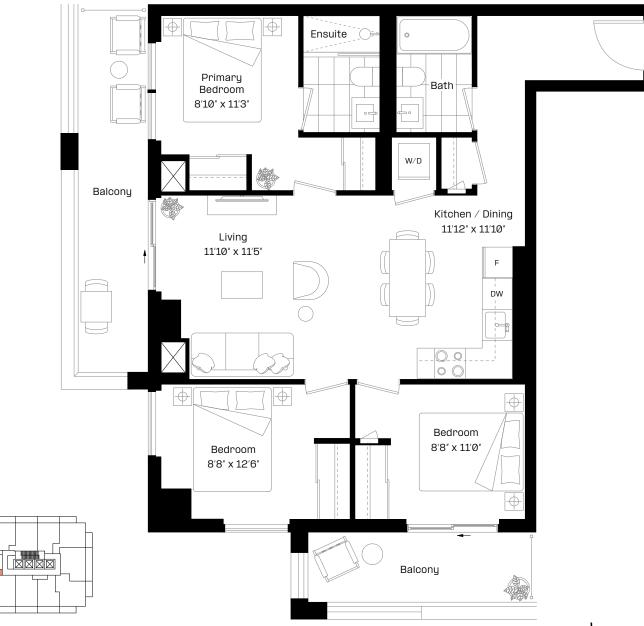

#### 2B 3 plus

| 2 Bed   2 Bath |             |
|----------------|-------------|
| Interior:      | 603 sq. ft. |
| Exterior:      | 146 sq. ft. |
| Total:         | 749 sq. ft. |

Level 28-29

### almadev

This plan is not to scale and is subject to architectural review and revision. Floor plans are intended to give a general indication of the proposed layout only. All images and dimensions are not intended to form any part of a contract or warrantu. The number of units per floor and the number of floors may be reduced or increased at the vendor's sole discretion without notice. The purchaser acknowledges and accepts that the actual unit purchased may be a reverse layout to the plan shown. All materials, specifications, details and dimensions, if any, are approximate and subject to change without notice in order to comply with building site conditions, and municipal, structural, architectural and/or vendor requirements, and any other requirements by law or regulation. Actual living areas may vary from floor area stated. Floor areas have been measured in accordance with all required and customary guidelines and requirements, including the ONHWPA, and such dimensions, whether used in this Purchase Agreement or in any brochure, sketch, floor plan, or other advertising material, are approximate and may differ from the actual dimensions after the completion of the construction of the Unit. Bulkheads are not shown on this plan and may be located in areas of the Unit as required to provide venting and mechanical systems which may alter ceiling height dimensions provided on plans. Balconies, Terraces and Patios, if any, are exclusive use common elements shown for illustration purposes only and location and size are subject to change without notice. Window location, size and type may vary without notice. The length, width and directional position of the flooring are for illustration purposes only and may vary without notice. E.8O.E.