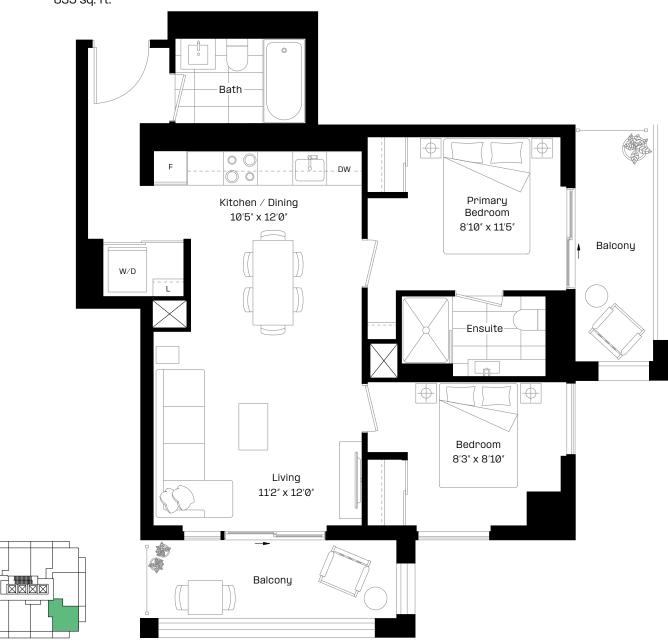

#### 2B 3 plus

| 2 Bed   2 Bath |             |
|----------------|-------------|
| Interior:      | 603 sq. ft. |
| Exterior:      | 146 sq. ft. |
| Total:         | 749 sq. ft. |

Level 28-29

### almadev

This plan is not to scale and is subject to architectural review and revision. Floor plans are intended to give a general indication of the proposed layout only. All images and dimensions are not intended to form any part of a contract or warrantu. The number of units per floor and the number of floors may be reduced or increased at the vendor's sole discretion without notice. The purchaser acknowledges and accepts that the actual unit purchased may be a reverse layout to the plan shown. All materials, specifications, details and dimensions, if any, are approximate and subject to change without notice in order to comply with building site conditions, and municipal, structural, architectural and/or vendor requirements, and any other requirements by law or regulation. Actual living areas may vary from floor area stated. Floor areas have been measured in accordance with all required and customary guidelines and requirements, including the ONHWPA, and such dimensions, whether used in this Purchase Agreement or in any brochure, sketch, floor plan, or other advertising material, are approximate and may differ from the actual dimensions after the completion of the construction of the Unit. Bulkheads are not shown on this plan and may be located in areas of the Unit as required to provide venting and mechanical systems which may alter ceiling height dimensions provided on plans. Balconies, Terraces and Patios, if any, are exclusive use common elements shown for illustration purposes only and location and size are subject to change without notice. Window location, size and type may vary without notice. The length, width and directional position of the flooring are for illustration purposes only and may vary without notice. E.8O.E.