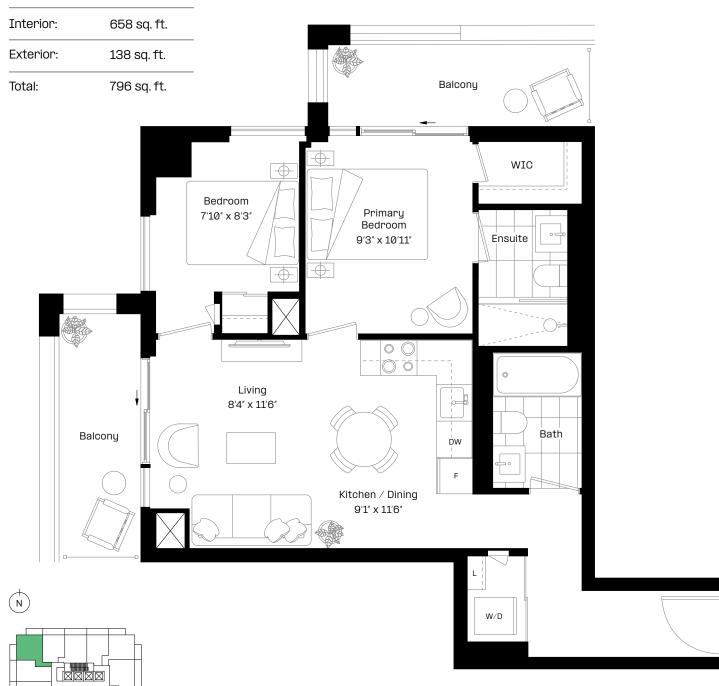

#### 2+F1 plus

| $2 \operatorname{Bed} + F$ | lex   2 Bath  |
|----------------------------|---------------|
| Interior:                  | 940 sq. ft.   |
| Exterior:                  | 148 sq. ft.   |
| Total:                     | 1,088 sq. ft. |

#### almadev

2+F 1T plus

| 2 Bed $+$ F | lex   2 Bath  |
|-------------|---------------|
| Interior:   | 974 sq. ft.   |
| Exterior:   | 443 sq. ft.   |
| Total:      | 1,417 sq. ft. |

almadev