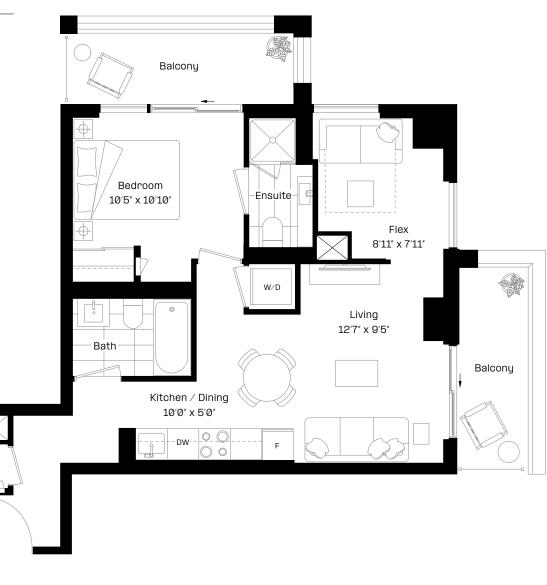

# 1+F9

#### 1 Bed + Flex | 2 Bath

| Interior: | 556 sq. ft. |
|-----------|-------------|
| Exterior: | 96 sq. ft.  |
| Total:    | 652 sq. ft. |

#### Level 9-27