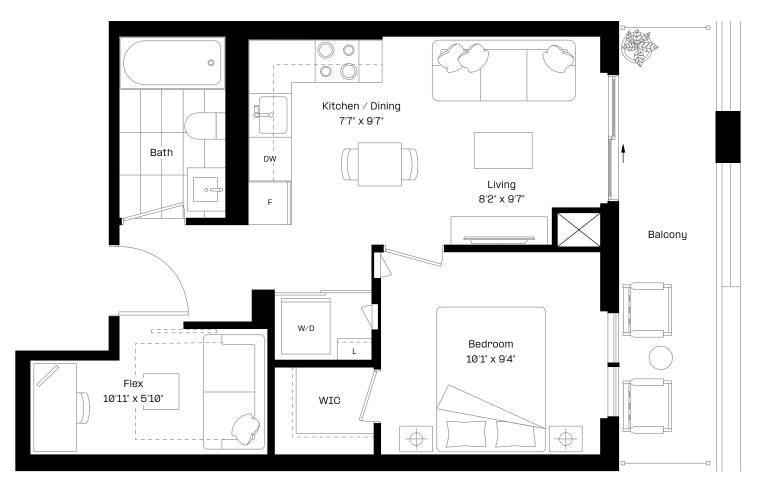

#### $\textbf{1} \, \textbf{Bed} + \textbf{Flex} \, | \, \textbf{1} \, \textbf{Bath}$

| Interior: | 498 sq. ft. |
|-----------|-------------|
| Exterior: | 97 sq. ft.  |
| Total:    | 595 sq. ft. |

Level 9-27

## almadev