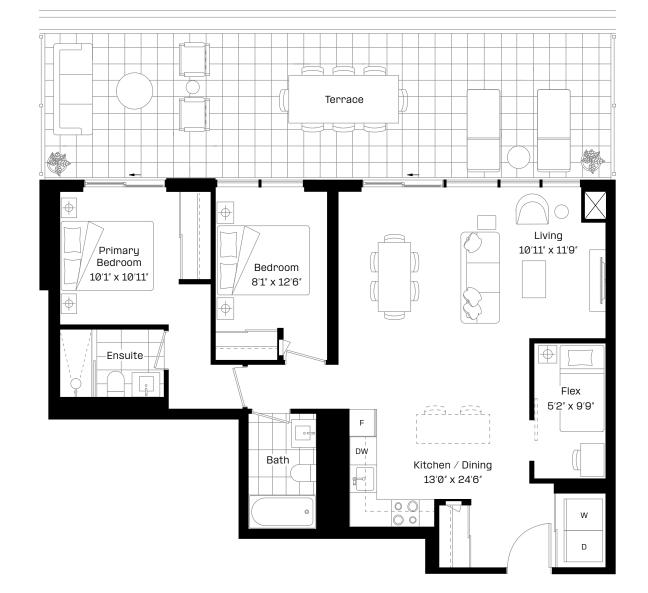

#### 2 Bed + Flex | 2 Bath

| Interior: | 868 sq. ft. |
|-----------|-------------|
| Exterior: | 185 sq. ft. |

Total:

1,053 sq. ft.

#### Level 9–17

### almadev