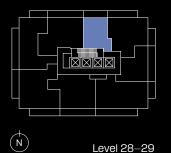

#### 2B 3 plus

| 2 Bed   2 Bath |             |  |
|----------------|-------------|--|
| Interior:      | 603 sq. ft. |  |
| Exterior:      | 146 sq. ft. |  |
| Total:         | 749 sq. ft. |  |

Level 28-29

#### almadev

#### 2B 3 plus

| 2 Bed   2 Bath |             |
|----------------|-------------|
| Interior:      | 603 sq. ft. |
| Exterior:      | 146 sq. ft. |
| Total:         | 749 sq. ft. |

Level 28-29