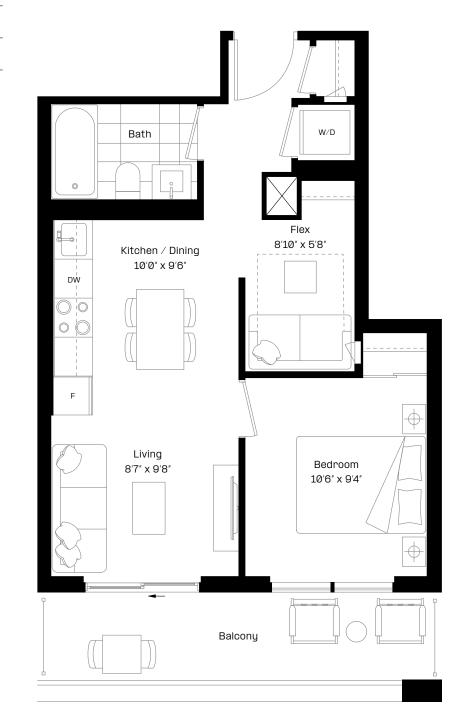

#### **1** Bed + Flex | **1** Bath

| Interior: | 493 sq. ft. |
|-----------|-------------|
| Exterior: | 97 sq. ft.  |
| Total:    | 590 sq. ft. |

Level 9-27

## almadev