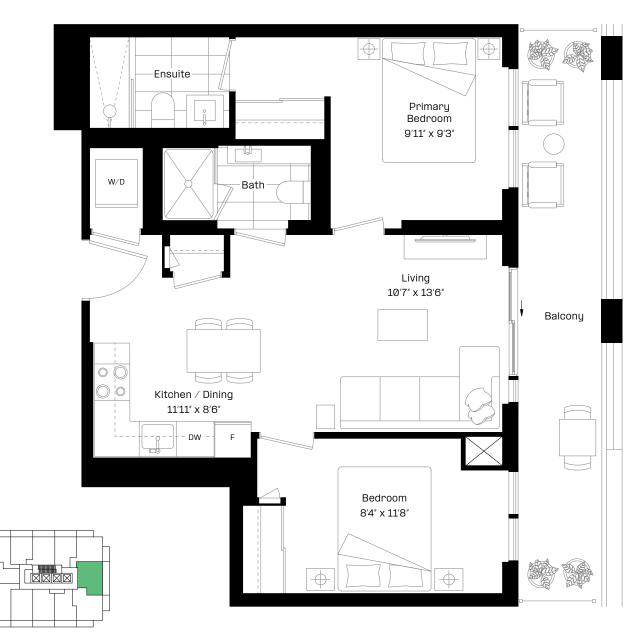

#### 1 Bed + Flex | 2 Bath

| Interior: | 626 sq. ft. |
|-----------|-------------|
| Exterior: | 134 sq. ft. |
| Total:    | 760 sq. ft. |

#### Level 9-27

## almadev