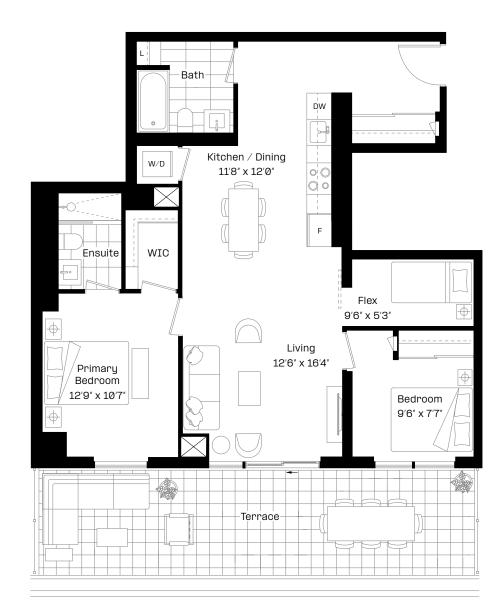

#### 2 Bed + Flex | 2 Bath

| Interior: | 868 sq. ft. |
|-----------|-------------|
| Exterior: | 185 sq. ft. |

Total:

1,053 sq. ft.

#### Level 9–17

### almadev