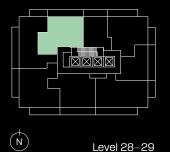

#### 2B 3 plus

| 2 Bed   2 Bath |             |  |
|----------------|-------------|--|
| Interior:      | 603 sq. ft. |  |
| Exterior:      | 146 sq. ft. |  |
| Total:         | 749 sq. ft. |  |

Level 28-29

#### almadev