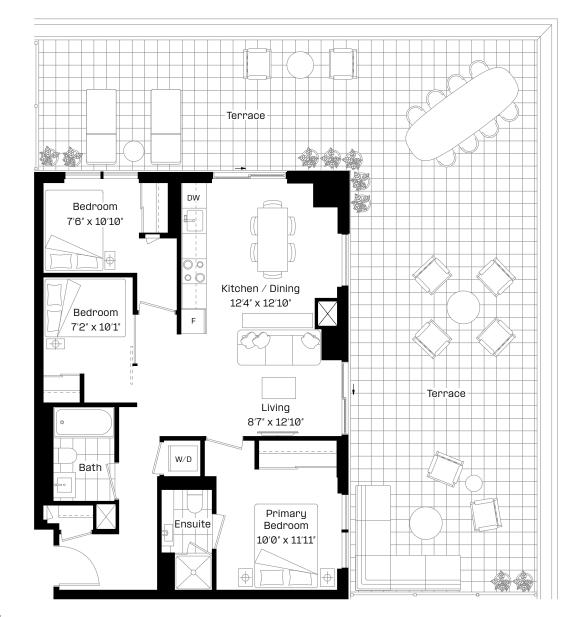

### 3+F4Tplus

| 3 Bed + F | lex   2 Bath  |
|-----------|---------------|
| Interior: | 1,110 sq. ft. |
| Exterior: | 843 sq. ft.   |
| Total:    | 1,953 sq. ft. |

#### 3+F4Tplus

| 3 Bed + F | lex   2 Bath  |
|-----------|---------------|
| Interior: | 1,110 sq. ft. |
| Exterior: | 843 sq. ft.   |
| Total:    | 1,953 sq. ft. |