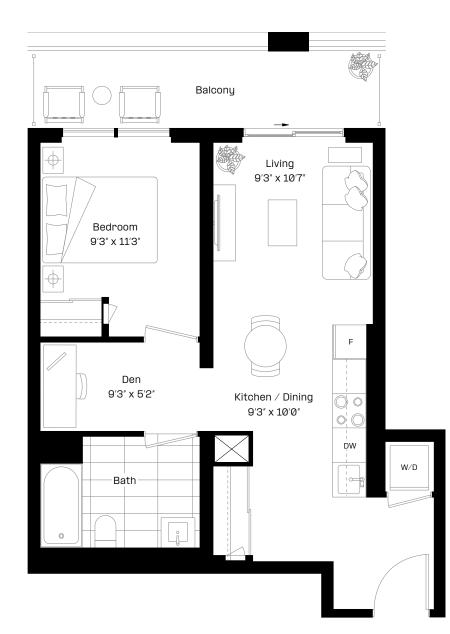

#### 1+D 1-BF plus

| $1 \operatorname{Bed} +$ | Den | 1 Bath      |
|--------------------------|-----|-------------|
|                          |     |             |
| Interior:                |     | 565 sq. ft. |

| Exterior: | 98 sq. ft.  |
|-----------|-------------|
| Total:    | 663 sq. ft. |