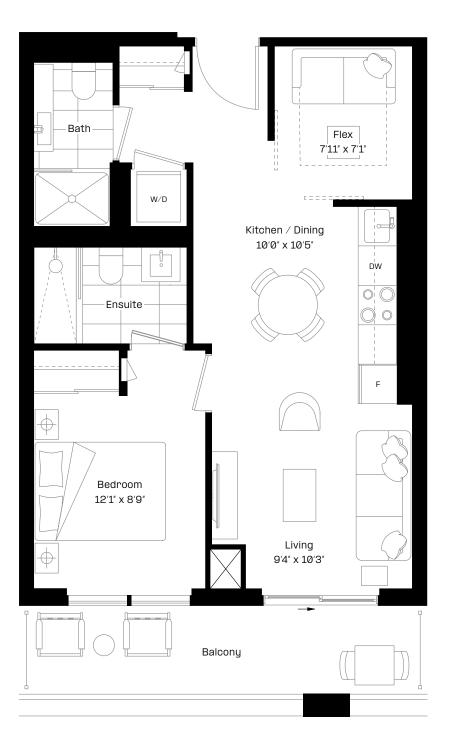

#### 1 Bed + Flex | 2 Bath

| Interior: | 626 sq. ft. |
|-----------|-------------|
| Exterior: | 134 sq. ft. |
| Total:    | 760 sq. ft. |

#### Level 9-27

## almadev