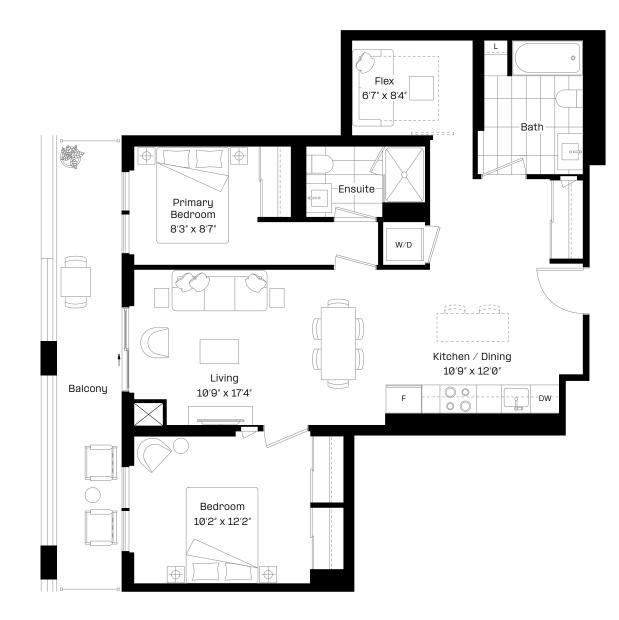

#### $\textbf{1}\,\textbf{Bed} + \textbf{Flex} \,|\, \textbf{2}\, \textbf{Bath}$

| Interior: | 577 sq. ft. |
|-----------|-------------|
| Exterior: | 97 sq. ft.  |
| Total:    | 674 sq. ft. |

Level 9-27

## almadev