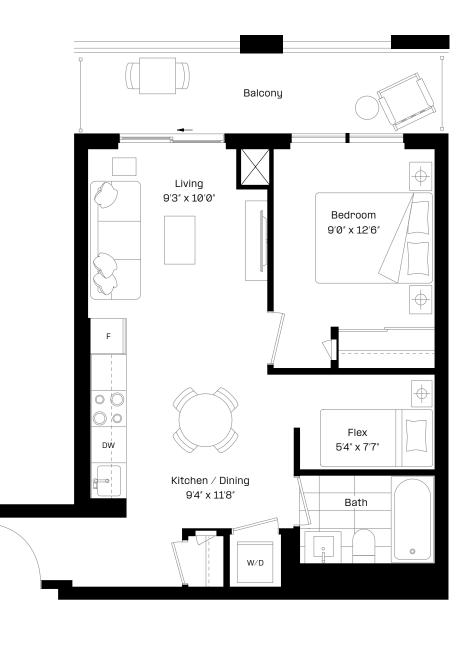

#### 1 Bed + Flex | 2 Bath

| Interior: | 626 sq. ft. |
|-----------|-------------|
| Exterior: | 134 sq. ft. |
| Total:    | 760 sq. ft. |

#### Level 9-27