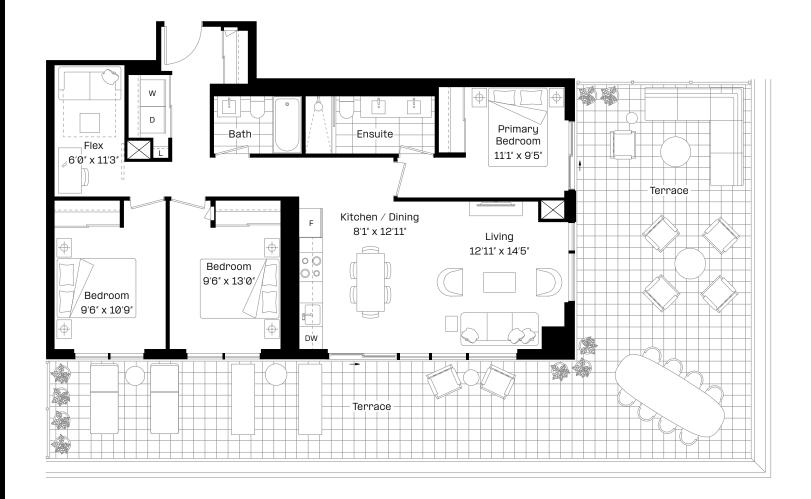

#### 2 Bed + Flex | 2 Bath

| Interior: | 868 sq. ft. |
|-----------|-------------|
| Exterior: | 185 sq. ft. |

Total:

1,053 sq. ft.

#### Level 9–17