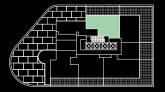

#### 2B 3 plus

| 2 Bed   2 Bath |             |  |
|----------------|-------------|--|
| Interior:      | 603 sq. ft. |  |
| Exterior:      | 146 sq. ft. |  |
| Total:         | 749 sq. ft. |  |

Level 28-29

#### almadev