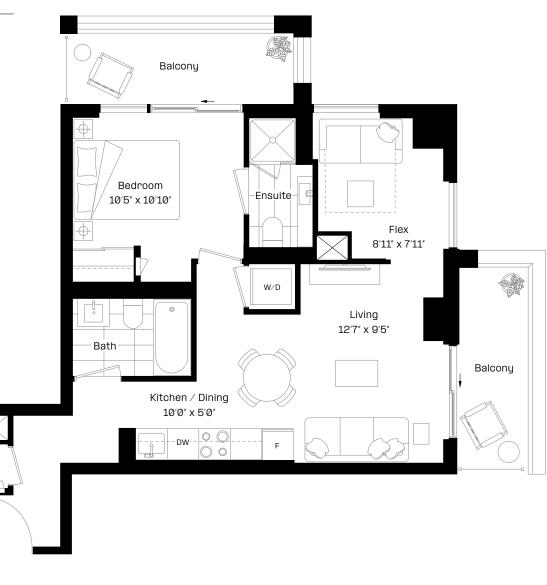

#### 1 Bed + Flex | 2 Bath

| Interior: | 626 sq. ft. |
|-----------|-------------|
| Exterior: | 134 sq. ft. |
| Total:    | 760 sq. ft. |

#### Level 9-27

## almadev