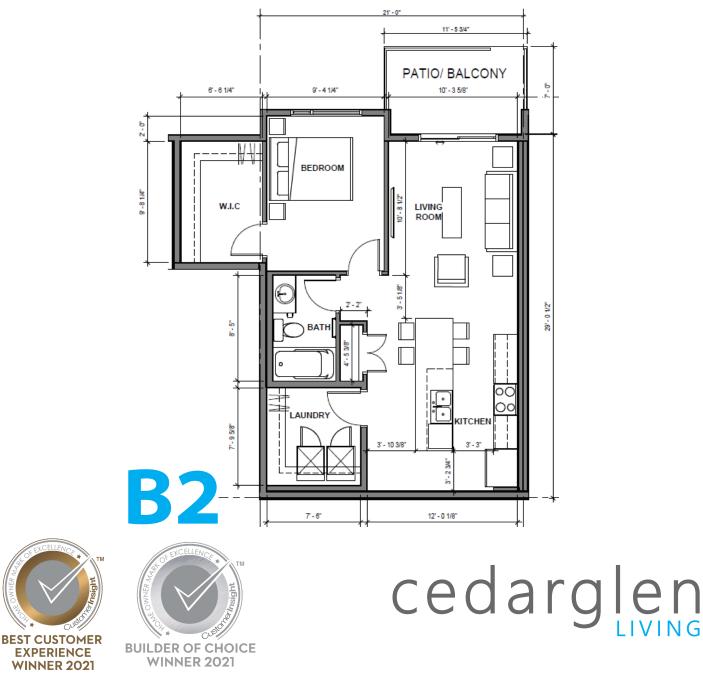

This is a marketing document only. The floor plans is an artist's renderings only. All materials including finishing and materials, are not an exact representation of features included. Marketing square footages are measured from center of wall to center of wall on all interior units and exterior of wall to center of wall on all corner units. All square footages are approximate values only. Kitchen renderings are not exact. Cabinet layouts are not exact and actual cabinet layouts may vary. Medicine cabinets are not included with your purchase but are shown for optional location. Furniture is not included. In the event of a difference between the marketing document and "The Agreement", "The Agreement", will prevail.