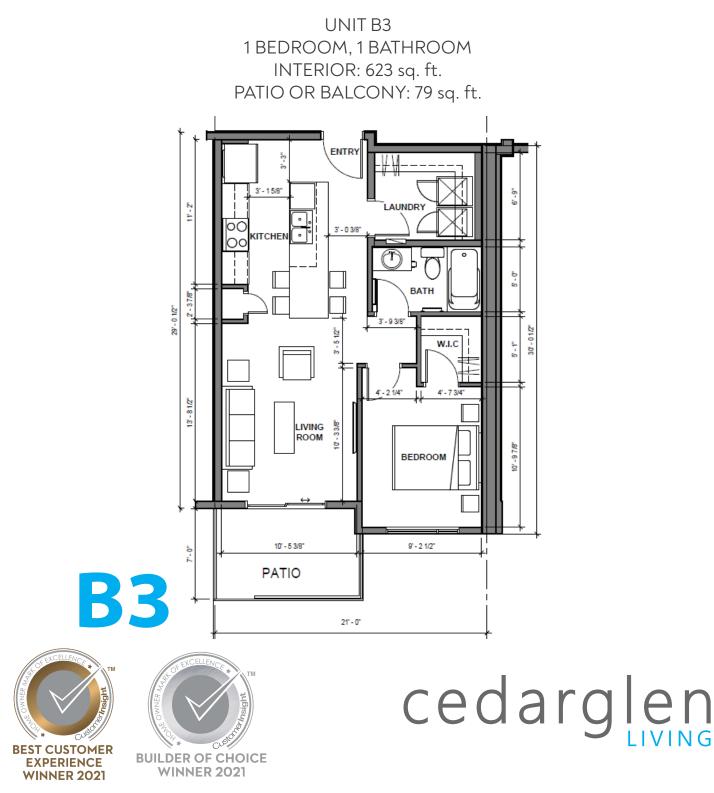

ing document and "The Agreement", "The Agreement", will prevail.







This is a marketing document only. The floor plans is an artist's renderings only. All materials including finishing and materials, are not an exact representation of features included. Marketing square footages are measured from center of wall to center of wall on all interior units and exterior of wall to center of wall on all corner units. All square footages are approximate values only. Kitchen renderings are not exact. Cabinet layouts are not exact and actual cabinet layouts may vary. Medicine cabinets are not included with your purchase but are shown for optional location. Furniture is not included. In the event of a difference between the marketing document and "The Agreement", "The Agreement", will prevail.





This is a marketing document only. The floor plans is an artist's renderings only. All materials including finishing and materials, are not an exact representation of features included. Marketing square footages are measured from center of wall to center of wall on all interior units and exterior of wall to center of wall on all corner units. All square footages are approximate values only. Kitchen renderings are not exact. Cabinet layouts are not exact and actual cabinet layouts may vary. Medicine cabinets are not included with your purchase but are shown for optional location. Furniture is not included. In the event of a difference between the marketing document and "The Agreement", "The Agreement", will prevail.