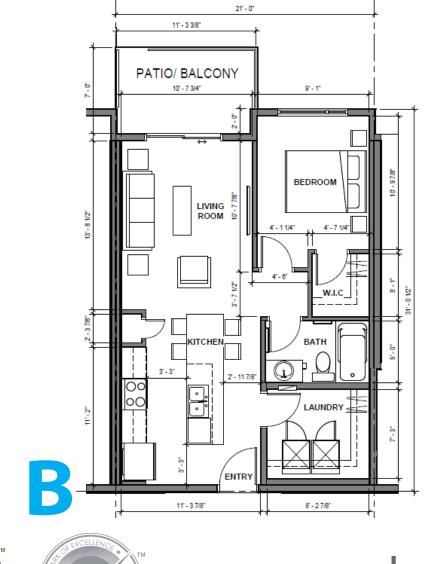

## cedarglen

This is a marketing document only. The floor plans is an artist's renderings only. All materials including finishing and materials, are not an exact representation of features included. Marketing square footages are measured from center of wall to center of wall on all interior units and exterior of wall to center of wall on all corner units. All square footages are approximate values only. Kitchen renderings are not exact. Cabinet layouts are not exact and actual cabinet layouts may vary. Medicine cabinets are not included with your purchase but are shown for optional location. Furniture is not included. In the event of a difference between the marketing document and "The Agreement", "The Agreement", will prevail.