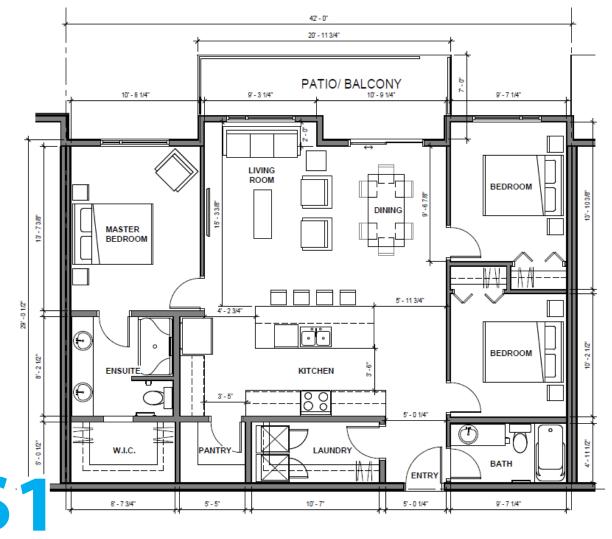

## Belmont Plaza BY CEDARGLEN LIVING

UNIT S1 3 BEDROOMS, 2 BATHROOMS INTERIOR: 1262 sq. ft. PATIO OR BALCONY: 125 sq. ft.

cedarglen

This is a marketing document only. The floor plans is an artist's renderings only. All materials including finishing and materials, are not an exact representation of features included. Marketing square footages are measured from center of wall to center of wall on all interior units and exterior of wall to center of wall on all corner units. All square footages are approximate values only. Kitchen renderings are not exact. Cabinet layouts are not exact and actual cabinet layouts may vary. Medicine cabinets are not included with your purchase but are shown for optional location. Furniture is not included. In the event of a difference between the marketing document and "The Agreement", "The Agreement", will prevail.