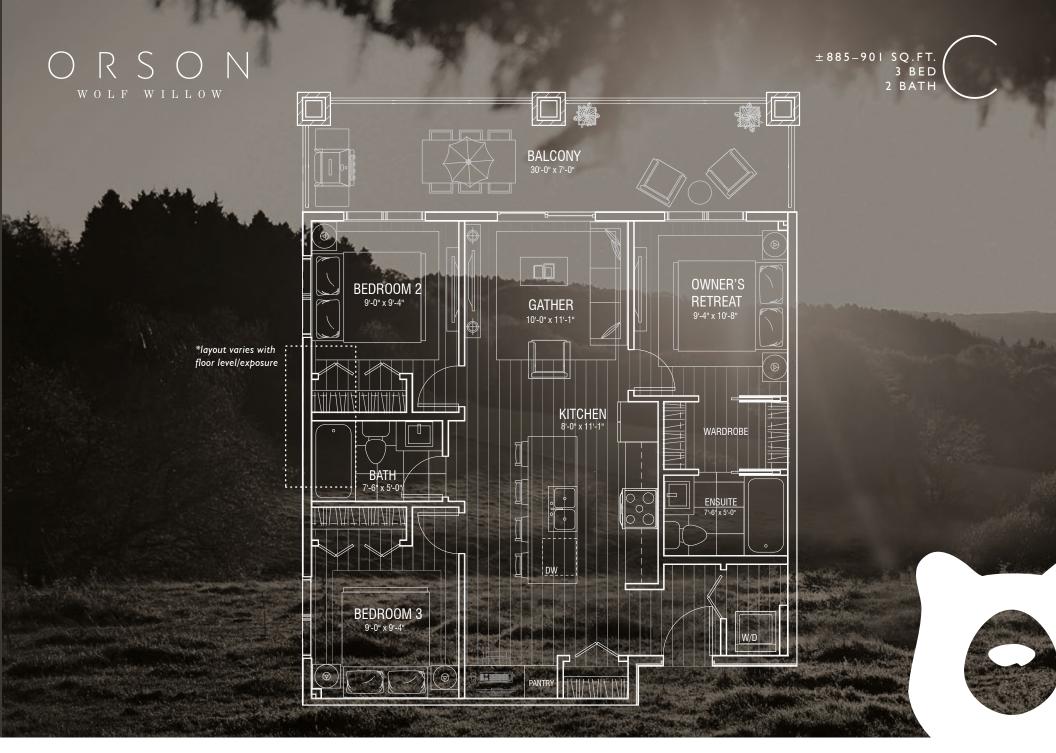

RESERVE THE RIGHT TO MAKE MODIFICATIONS AND CHANGES TO THE BUILDING, ANY UNIT, PARKING AREA AND STORAGE AREA DESIGN, SPECIFICATIONS, FEATURES AND FLOOR PLANS IN ORDER TO MAINTAIN THE HIGH STANDARDS OF THIS DEVELOPMENT OR TO COMPLY WITH MUNICIPAL REQUIREMENTS. THE SQUARE POOTAGE AND ROOM DIMENSIONS ARE BASED ON ARCHITECTURAL DRAWINGS AND MEASUREMENTS. THE LOCATION OF UTILITIES MAY NOT BE ACCURATELY DEPICTED HERRING. FUNCTIONS AND DIMENSIONS ARE BASED ON ARCHITECTURAL DRAWINGS AND MEASUREMENTS. THE LOCATION OF UTILITIES MAY NOT BE ACCURATELY DEPICTED HERRING. FUNCTIONED FUNCTIONS AND MEASUREMENTS. THE LOCATION OF UTILITIES MAY NOT BE ACCURATELY DEPICTED HERRING. CONTRACT WILL PREVAIL DRAWINGS AND DIMENSIONS ARE APPROXIMATE AND AND DIMENSIONS MAY VARY FROM THE PREVAILS SURVEY. FROM THE PREV



THE DEVELOPER AND BUILDER RESERVE THE RIGHT TO MAKE MODIFICATIONS AND CHANGES TO THE BUILDING, ANY UNIT, PARKING AREA AND STORAGE AREA DESIGN, SPECIFICATIONS, FEATURES AND FLOOR PLANS IN ORDER TO MAINTAIN THE HIGH STANDARDS OF THIS DEVELOPMENT OR TO COMPLY WITH MUNICIPAL REQUIREMENTS. THE SQUARE POOTAGE AND ROOM DIMENSIONS ARE BASED ON ARCHITECTURAL DRAWINGS AND MEASUREMENTS. THE LOCATION OF UTILITIES MAY NOT BE ACCURATELY DEPICTED HERRIN. FURNITURE LAYOUTS DEPICT STANDARD FURNISHING SIZES AND DRESTED AND MESSIONS SACE APPROXIMATE AND AND DIMENSIONS MAY VARY FROM THE RELEMENTS. THE LOCATION OF UTILITIES MAY NOT BE ACCURATELY DEPICTED HERRING CONTRACT WILL PREVAIL DRAWINGS AND DREST. STATU ARE DREST ON THE RIGHT TO THE RIGHT STANDARD FURNISHING SIZES AND DREST.



THE DEVELOPER AND BUILDE