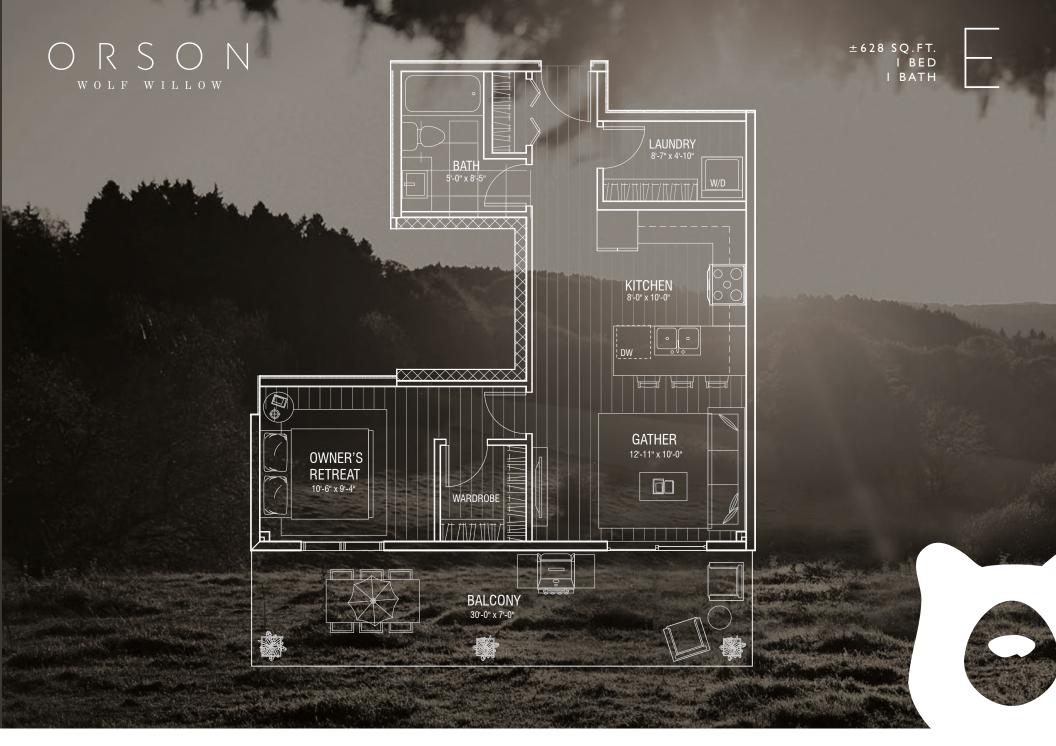

AL DRAWINGS AND MEASUREMENTS. THE LOCATION OF UTILITIES MAY NOT BE ACCURATELY DEPICTED HERRIN, SURVINE REPERTOR OF TO THAI NAND DIMENSIONS ARE BASED ON ARCHITECTURAL DRAWINGS AND MEASUREMENTS. THE LOCATION OF UTILITIES MAY NOT BE ACCURATELY DEPICTED HERRING SURVEY. RENOT THE ROLAD SURVEY. RENOT DE ACCURATELY DEPICTED HERRING SURVEY AND DIMENSIONS AND MEASUREMENTS. THE LOCATION OF UTILITIES WAY NOT BE ACCURATELY DEPICTED HERRING SURVEY. RENOT THE ROLAD SURVEY. RENOT DE ACCURATELY DEPICTED HERRING SURVEY. RENOT THE PRICHASE CONTRACT WILL PREVAIL SURVEY. RENOT DE PRICES AND DIMENSIONS SURVEY. RENOT THE ROLAD SURVEY. RENOT DE PRICES AND DIMENSIONS AND MEASUREMENTS. TO THE FINAL SURVEY. RENOT DE PRICES AND DIMENSIONS SURVEY. RENOT DE PRICES AND SURVEY. RENOT THE PRICHASE CONTRACT WILL PREVAIL



THE DEVELOPER AND BUILDER RESERVE THE RIGHT TO MAKE MODIFICATIONS AND CHANGES TO THE BUILDING, ANY UNIT, PARKING AREA AND STORAGE AREA DESIGN, SPECIFICATIONS, FEATURES AND FLOOR PLANS IN ORDER TO MAINTAIN THE HIGH STANDARDS OF THIS DEVELOPMENT OR TO COMPLY WITH MUNICIPAL REQUIREMENTS. THE SQUARE POOTAGE AND ROOM DIMENSIONS ARE BASED ON ARCHITECTURAL DRAWINGS AND MEASUREMENTS. THE LOCATION OF UTILITIES MAY NOT BE ACCURATELY DEPICTED HERRIN, SURVINE REPERTOR OF TO THAI NAND DIMENSIONS ARE BASED ON ARCHITECTURAL DRAWINGS AND MEASUREMENTS. THE LOCATION OF UTILITIES MAY NOT BE ACCURATELY DEPICTED HERRING SURVEY. RENOT THE ROLAD SURVEY. RENOT DE ACCURATELY DEPICTED HERRING SURVEY AND DIMENSIONS AND MEASUREMENTS. THE LOCATION OF UTILITIES WAY NOT BE ACCURATELY DEPICTED HERRING SURVEY. RENOT THE