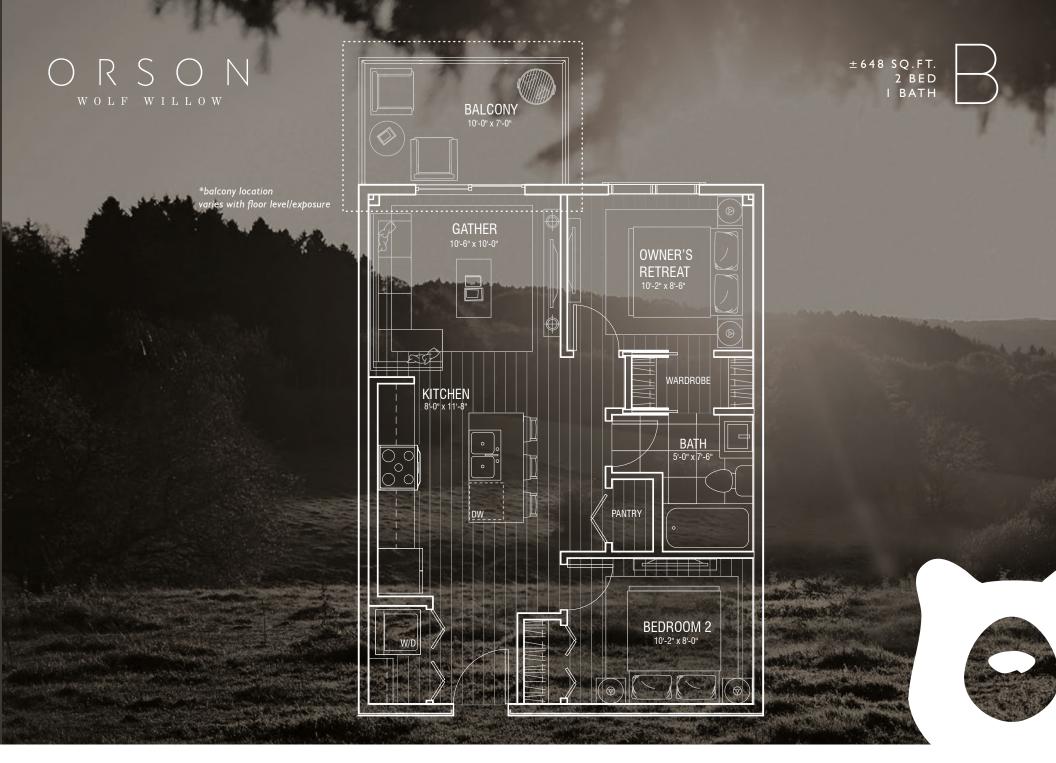

THE DEVELOPER AND BUILDER RESERVE THE RIGHT TO MAKE MODIFICATIONS AND CHANGES TO THE BUILDING, ANY UNIT, PARKING AREA AND STORAGE AREA DESIGN, SPECIFICATIONS, FEATURES AND FLOOR PLANS IN ORDER TO MAINTAIN THE HIGH STANDARDS OF THIS DEVELOPMENT OR TO COMPLY WITH MUNICIPAL REQUIREMENTS. THE SQUARE POOTAGE AND ROOM DIMENSIONS ARE BASED ON ARCHITECTURAL DRAWINGS AND MEASUREMENTS. THE LOCATION OF UTILITIES MAY NOT BE ACCURATELY DEPICTED HERRIN. FURNITURE LAYOUTS DEPICT STANDARD FURNISHING SIZES AND DRESTED AND MESSIONS SACE APPROXIMATE AND AND DIMENSIONS MAY VARY FROM THE RELEMENTS. THE LOCATION OF UTILITIES MAY NOT BE ACCURATELY DEPICTED HERRING CONTRACT WILL PREVAIL DRAWINGS AND DREST. STATU ARE DREST ON THE RIGHT TO THE RIGHT STANDARD FURNISHING SIZES AND DREST.



THE DEVELOPER AND BUILDER RESERVE THE RIGHT TO MAKE MODIFICATIONS AND CHANGES TO THE BUILDING, ANY UNIT, PARKING AREA AND STORAGE AREA DESIGN, SPECIFICATIONS, FEATURES AND FLOOR PLANS IN ORDER TO MAINTAIN THE HIGH STANDARDS OF THIS DEVELOPMENT OR TO COMPLY WITH MUNICIPAL REQUIREMENTS. THE SQUARE POOTAGE AND ROOM DIMENSIONS ARE BASED ON ARCHITECTURAL DRAWINGS AND MEASUREMENTS. THE LOCATION OF UTILITIES MAY NOT BE ACCURATELY DEPICTED HERRING. FUNCTIONS AND DIMENSIONS ARE BASED ON ARCHITECTURAL DRAWINGS AND MEASUREMENTS. THE LOCATION OF UTILITIES MAY NOT BE ACCURATELY DEPICTED HERRING. FUNCTIONED FUNCTIONS AND MEASUREMENTS. THE LOCATION OF UTILITIES MAY NOT BE ACCURATELY DEPICTED HERRING. CONTRACT WILL PREVAIL DRAWINGS AND DIMENSIONS ARE APPROXIMATE AND AND DIMENSIONS MAY VARY FROM THE PREV