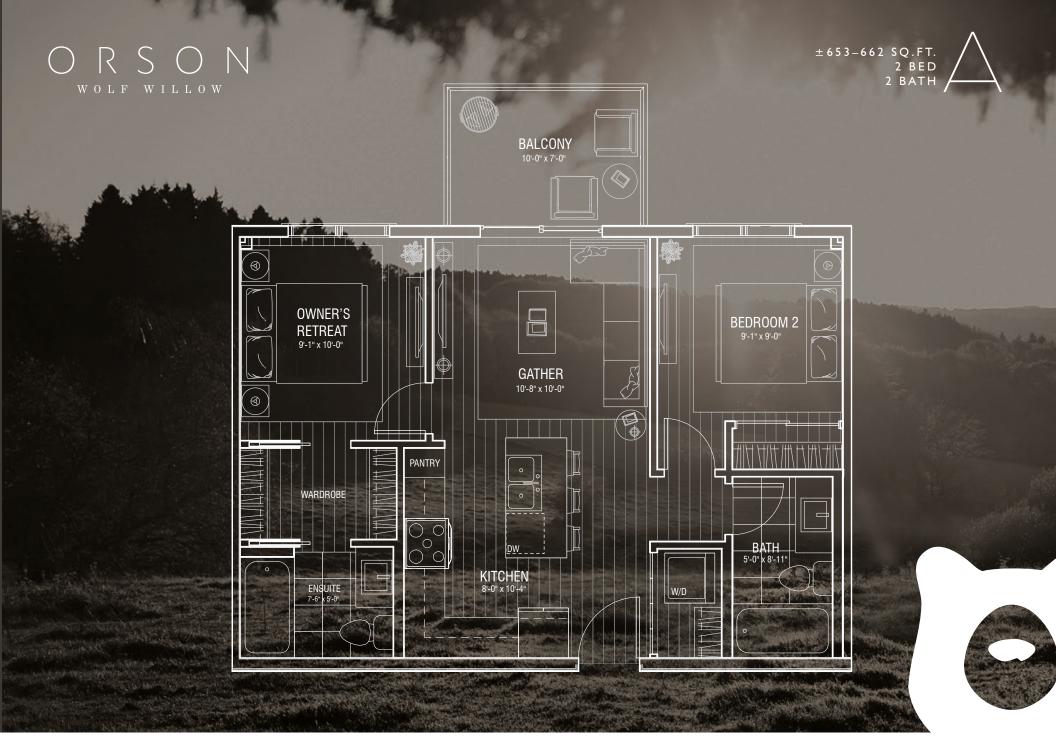

THE DEVELOPER AND BUILDER RESERVE THE RIGHT TO MAKE MODIFICATIONS AND CHANGES TO THE BUILDING, ANY UNIT, PARKING AREA AND STORAGE AREA DESIGN, SPECIFICATIONS, FEATURES AND FLOOR PLANS IN ORDER TO MAINTAIN THE HIGH STANDARDS OF THIS DEVELOPMENT OR TO COMPLY WITH MUNICIPAL REQUIREMENTS. THE SQUARE POOTAGE AND ROOM DIMENSIONS ARE BASED ON ARCHITECTURAL DRAWINGS AND MEASUREMENTS. THE LOCATION OF UTILITIES MAY NOT BE ACCURATELY DEPICTED HERRIN. FURNITURE LAYOUTS DEPICT STANDARD FURNISHING SIZES AND DRESTED AND MESSIONS SACE APPROXIMATE AND AND DIMENSIONS MAY VARY FROM THE RELEMENTS. THE LOCATION OF UTILITIES MAY NOT BE ACCURATELY DEPICTED HERRING CONTRACT WILL PREVAIL DRAWINGS AND DREST. STATU ARE DREST ON THE RIGHT TO THE RIGHT STANDARD FURNISHING SIZES AND DREST.



THE DEVELOPER AND BUILDE