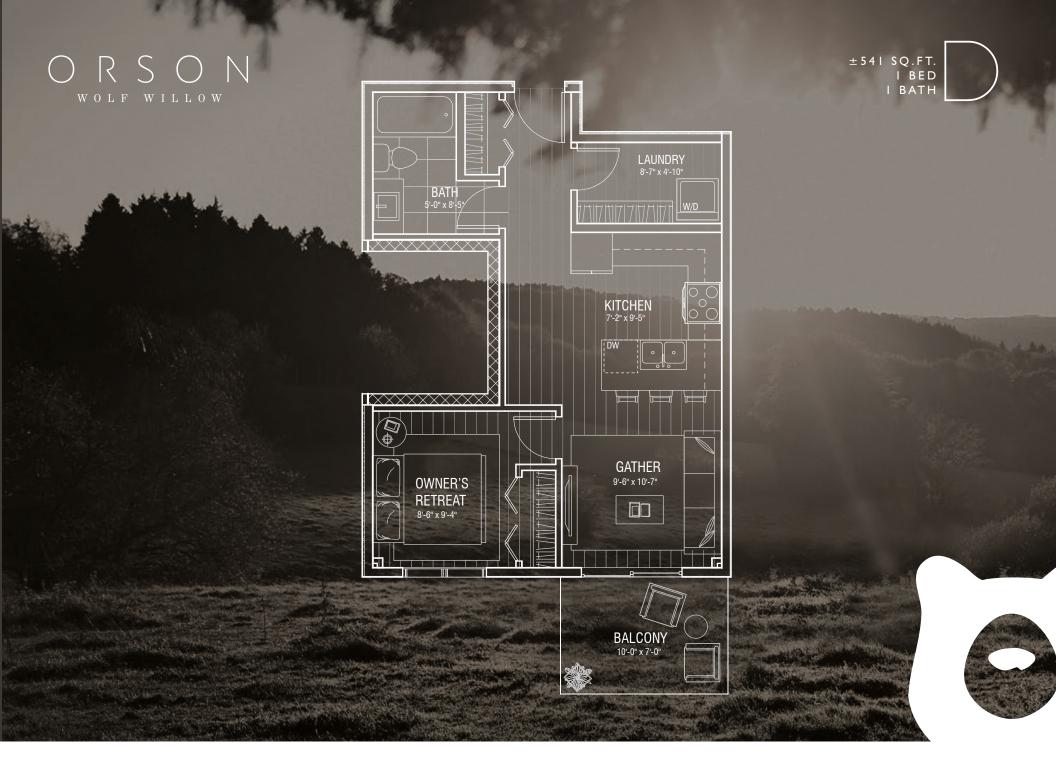

LS SURVEY. FROM THE PREV



THE DEVELOPER AND BUILDER RESERVE THE RIGHT TO MAKE MODIFICATIONS AND CHANGES TO THE BUILDING, ANY UNIT, PARKING AREA AND STORAGE AREA DESIGN, SPECIFICATIONS, FEATURES AND FLOOR PLANS IN ORDER TO MAINTAIN THE HIGH STANDARDS OF THIS DEVELOPMENT OR TO COMPLY WITH MUNICIPAL REQUIREMENTS. THE SQUARE POOTAGE AND ROOM DIMENSIONS ARE BASED ON ARCHITECTURAL DRAWINGS AND MEASUREMENTS. THE LOCATION OF UTILITIES MAY NOT BE ACCURATELY DEPICTED HERRIN. FURNITURE LAYOUTS DEPICT STANDARD FURNISHING SIZES AND DRESTED AND MESSIONS SACE APPROXIMATE AND AND DIMENSIONS MAY VARY FROM THE RELEMENTS. THE LOCATION OF UTILITIES MAY NOT BE ACCURATELY DEPICTED HERRING CONTRACT WILL PREVAIL DRAWINGS AND DREST. STATU ARE DREST ON THE RIGHT TO THE RIGHT STANDARD FURNISHING SIZES AND DREST.



THE DEVELOPER AND BUILDER RESERVE THE RIGHT TO MAKE MODIFICATIONS AND CHANGES TO THE BUILDING, ANY UNIT, PARKING AREA AND STORAGE AREA DESIGN, SPECIFICATIONS, FEATURES AND FLOOR PLANS IN ORDER TO MAINTAIN THE HIGH STANDARDS OF THIS DEVELOPMENT OR TO COMPLY WITH MUNICIPAL REQUIREMENTS. THE SQUARE POOTAGE AND ROOM DIMENSIONS ARE BASED ON ARCHITECTURAL DRAWINGS AND MEASUREMENTS. THE LOCATION OF UTILITIES MAY NOT BE ACCURATELY DEPICTED HERRIN, SURVINE REPERTOR OF TO THAI NAND DIMENSIONS ARE BASED ON ARCHITECTURAL DRAWINGS AND MEASUREMENTS. THE LOCATION OF UTILITIES MAY NOT BE ACCURATELY DEPICTED HERRING SURVEY. RENOT THE ROLAD SURVEY. RENOT DE ACCURATELY DEPICTED HERRING SURVEY AND DIMENSIONS AND MEASUREMENTS. THE LOCATION OF UTILITIES WAY NOT BE ACCURATELY DEPICTED HERRING SURVEY. RENOT THE