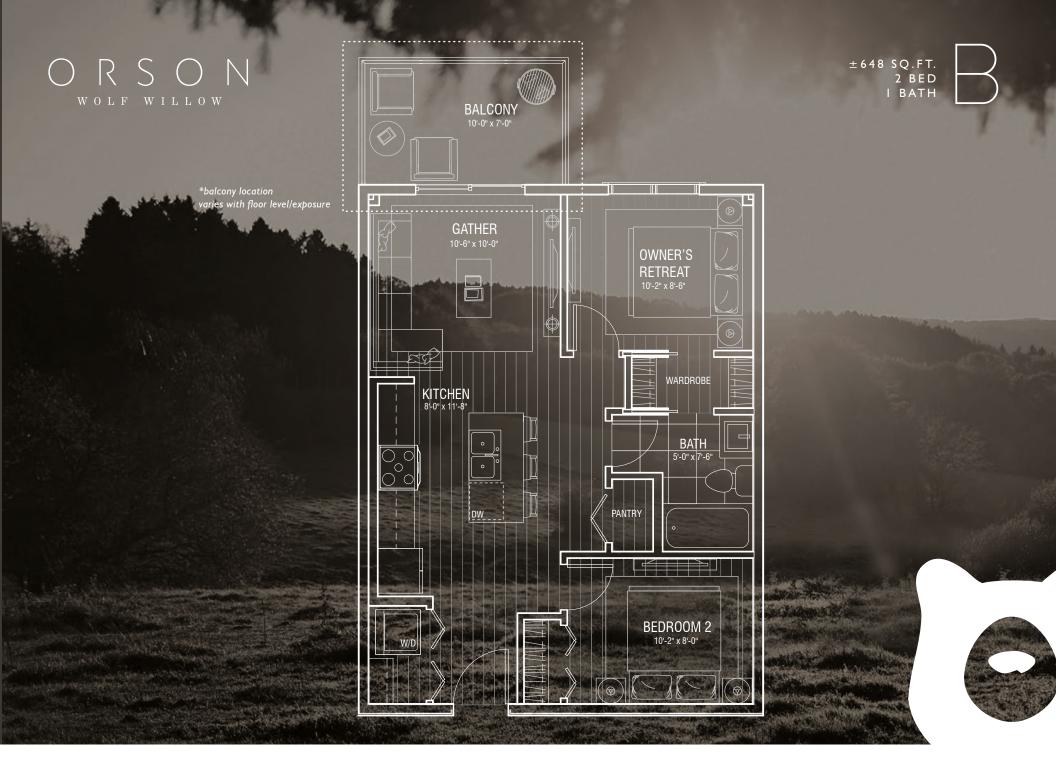

TO COMPLY WITH MUNICIPAL REQUIREMENTS. THE SQUARE POOTAGE AND ROOM DIMENSIONS ARE BASED ON ARCHITECTURAL DRAWINGS AND MEASUREMENTS. THE LOCATION OF UTILITIES MAY NOT BE ACCURATELY DEPICTED HERRING. FUNCTIONS AND DIMENSIONS ARE BASED ON ARCHITECTURAL DRAWINGS AND MEASUREMENTS. THE LOCATION OF UTILITIES MAY NOT BE ACCURATELY DEPICTED HERRING. FUNCTIONED FUNCTIONS AND MEASUREMENTS. THE LOCATION OF UTILITIES MAY NOT BE ACCURATELY DEPICTED HERRING. SUBJECT STANDARD DURINISHING SIZES AND DRESERVE UP ON THE RELIMINARY PLANS IS ONE SCEPTED. IN THE EVENT OF DISCREPANCY BETWEEN THE MARKETING DOCUMENTS AND DIMENSIONS AND Y AREA TO THE FINAL SURVEY. FROM THE PRECIMENTS OF THE INGLE VENT OF DISCREPANCY BETWEEN THE MARKETING DOCUMENTS AND DIMENSIONS AND MEASUREMENTS. THE PURCHASE CONTRACT WILL PREVAIL



THE DEVELOPER AND BUILDER RESERVE THE RIGHT TO MAKE MODIFICATIONS AND CHANGES TO THE BUILDING, ANY UNIT, PARKING AREA AND STORAGE AREA DESIGN, SPECIFICATIONS, FEATURES AND FLOOR PLANS IN ORDER TO MAINTAIN THE HIGH STANDARDS OF THIS DEVELOPMENT OR TO COMPLY WITH MUNICIPAL REQUIREMENTS. THE SQUARE POOTAGE AND ROOM DIMENSIONS ARE BASED ON ARCHITECTURAL DRAWINGS AND MEASUREMENTS. THE LOCATION OF UTILITIES MAY NOT BE ACCURATELY DEPICTED HERRING. FUNCTIONS AND DIMENSIONS ARE BASED ON ARCHITECTURAL DRAWINGS AND MEASUREMENTS. THE LOCATION OF UTILITIES MAY NOT BE ACCURATELY DEPICTED HERRING. FUNCTIONED FUNCTIONS AND MEASUREMENTS. THE LOCATION OF UTILITIES MAY NOT BE ACCURATELY DEPICTED HERRING. SUBJECT STANDARD DURINISHING SIZES AND DRESERVE UP ON THE RELEMENTS. THE LOCATION OF UTILITIES MAY NOT