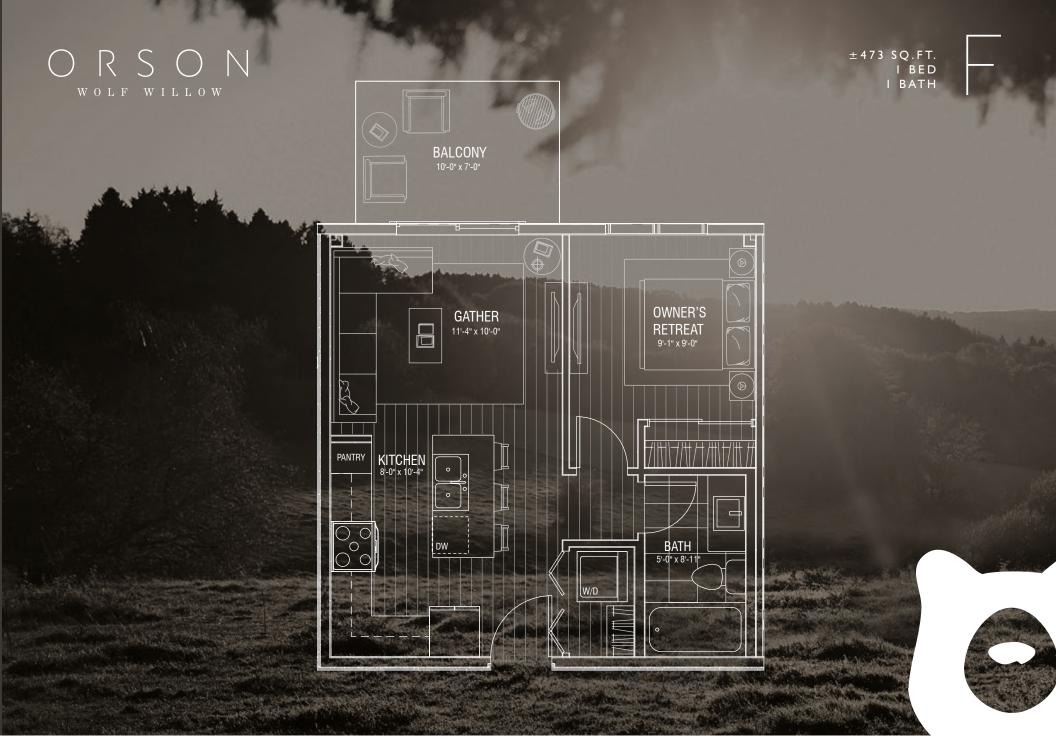

## $O_{\text{WOLF}} \sum_{\text{WOLF}} O_{\text{WILOW}} N$

THE DEVELOPER AND BUILDER RESERVE THE RIGHT TO MAKE MODIFICATIONS AND CHANGES TO THE BUILDING, ANY UNIT, PARKING AREA AND STORAGE AREA DESIGN, SPECIFICATIONS, FEATURES AND FLOOR PLANS IN ORDER TO MAINTAIN THE HIGH STANDARDS OF THIS DEVELOPMENT OR TO COMPLY WITH MUNICIPAL REQUIREMENTS. THE SQUARE FOOTAGE AND ROOM DIMENSIONS ARE BASED ON ARCHITECTURAL DRAWINGS AND MEASUREMENTS. THE LOCATION OF UTILITIES MAY NOT BE ACCURATELY DEPICTED HEREIN. FURNITURE LAYOUTS DEPICT STANDARD FURNISHING SIZES AND ARE INTENDED FOR REFERENCE ONLY. ALL SIZES AND DIMENSIONS ARE APPROXIMATE AND ACTUAL AREA AND DIMENSIONS MAY VARY FROM THE PRELIMINARY PLANS TO THE FINAL SURVEY. ERRORS AND OMISSIONS EXCEPTED. IN THE EVENT OF DISCREPANCY BETWEEN THE MARKETING DOCUMENTS AND THE PURCHASE CONTRACT WILL PREVAIL.