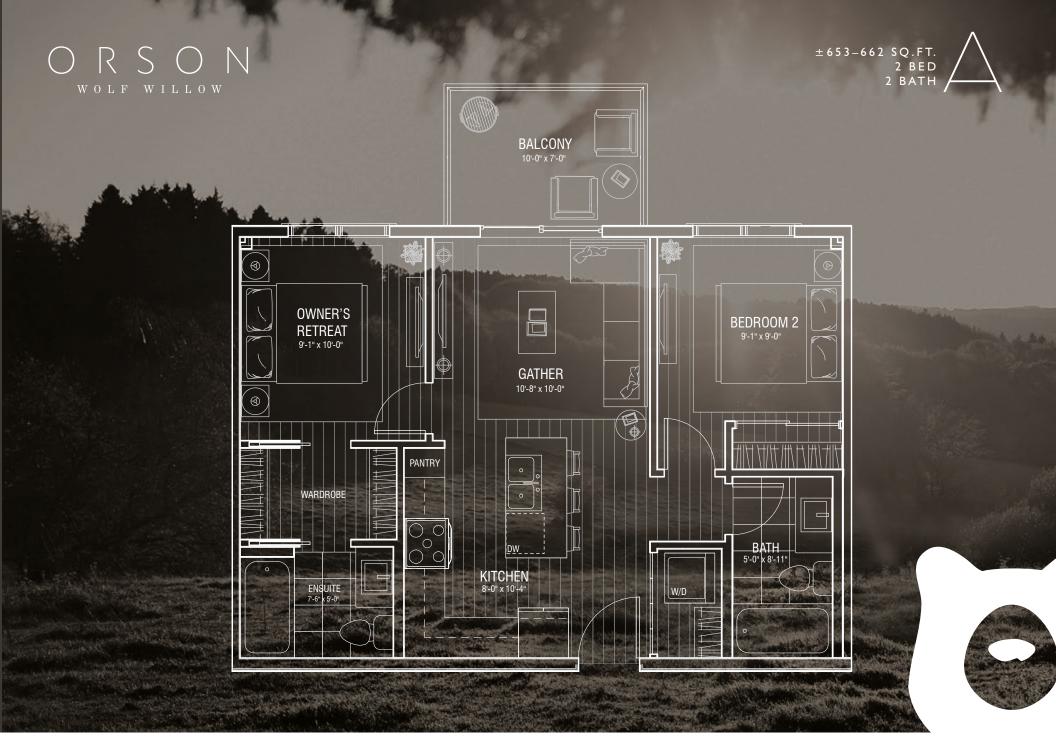

THE DEVELOPER AND BUILDER RESERVE THE RIGHT TO MAKE MODIFICATIONS AND CHANGES TO THE BUILDING, ANY UNIT, PARKING AREA AND STORAGE AREA DESIGN, SPECIFICATIONS, FEATURES AND FLOOR PLANS IN ORDER TO MAINTAIN THE HIGH STANDARDS OF THIS DEVELOPMENT OR TO COMPLY WITH MUNICIPAL REQUIREMENTS. THE SQUARE POOTAGE AND ROOM DIMENSIONS ARE BASED ON ARCHITECTURAL DRAWINGS AND MEASUREMENTS. THE LOCATION OF UTILITIES MAY NOT BE ACCURATELY DEPICTED HERRING. FUNCTIONS AND DIMENSIONS ARE BASED ON ARCHITECTURAL DRAWINGS AND MEASUREMENTS. THE LOCATION OF UTILITIES MAY NOT BE ACCURATELY DEPICTED HERRING. FUNCTIONED FUNCTIONS AND MEASUREMENTS. THE LOCATION OF UTILITIES MAY NOT BE ACCURATELY DEPICTED HERRING. SUBJECT STANDARD DURINISHING SIZES AND DRESERVE UP ON THE RELIMINARY PLANS IS ONE SCEPTED. IN THE EVENT