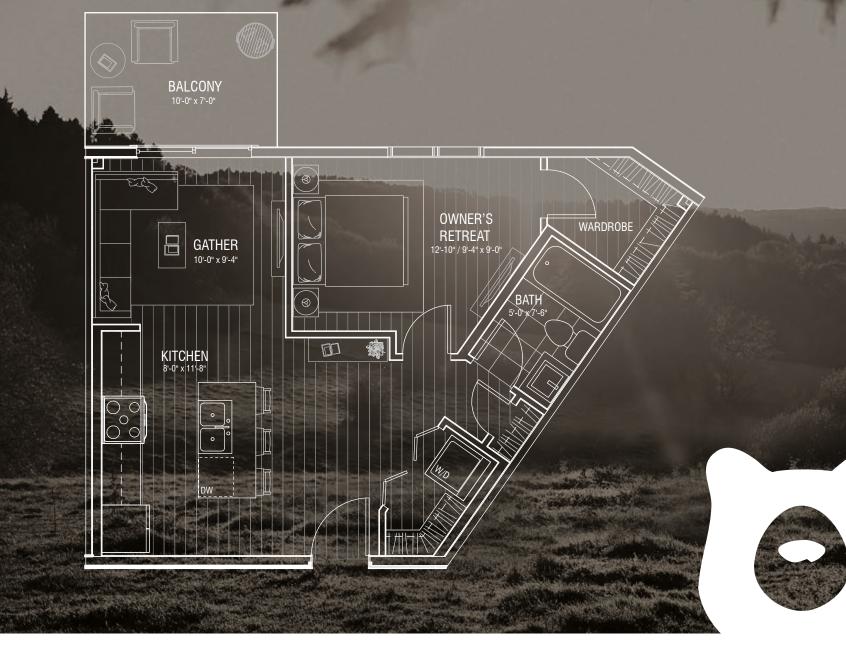

## $O_{\text{WOLF}} \sum_{\text{WOLF}} O_{\text{WILOW}} N$

THE DEVELOPER AND BUILDER RESERVE THE RIGHT TO MAKE MODIFICATIONS AND CHANGES TO THE BUILDING, ANY UNIT, PARKING AREA AND STORAGE AREA DESIGN, SPECIFICATIONS, FEATURES AND FLOOR PLANS IN ORDER TO MAINTAIN THE HIGH STANDARDS OF THIS DEVELOPMENT OR TO COMPLY WITH MUNICIPAL REQUIREMENTS. THE SQUARE FOOTAGE AND ROOM DIMENSIONS ARE BASED ON ARCHITECTURAL DRAWINGS AND MEASUREMENTS. THE LOCATION OF UTILITIES MAY NOT BE ACCURATELY DEPICTED HEREIN. FURNITURE LAYOUTS DEPICT STANDARD FURNISHING SIZES AND ARE INTENDED FOR REFERENCE ONLY. ALL SIZES AND DIMENSIONS ARE APPROXIMATE AND ACTUAL AREA AND DIMENSIONS MAY VARY FROM THE PRELIMINARY PLANS TO THE FINAL SURVEY. ERRORS AND OMISSIONS EXCEPTED. IN THE EVENT OF DISCREPANCY BETWEEN THE MARKETING DOCUMENTS AND THE PURCHASE CONTRACT WILL PREVAIL.