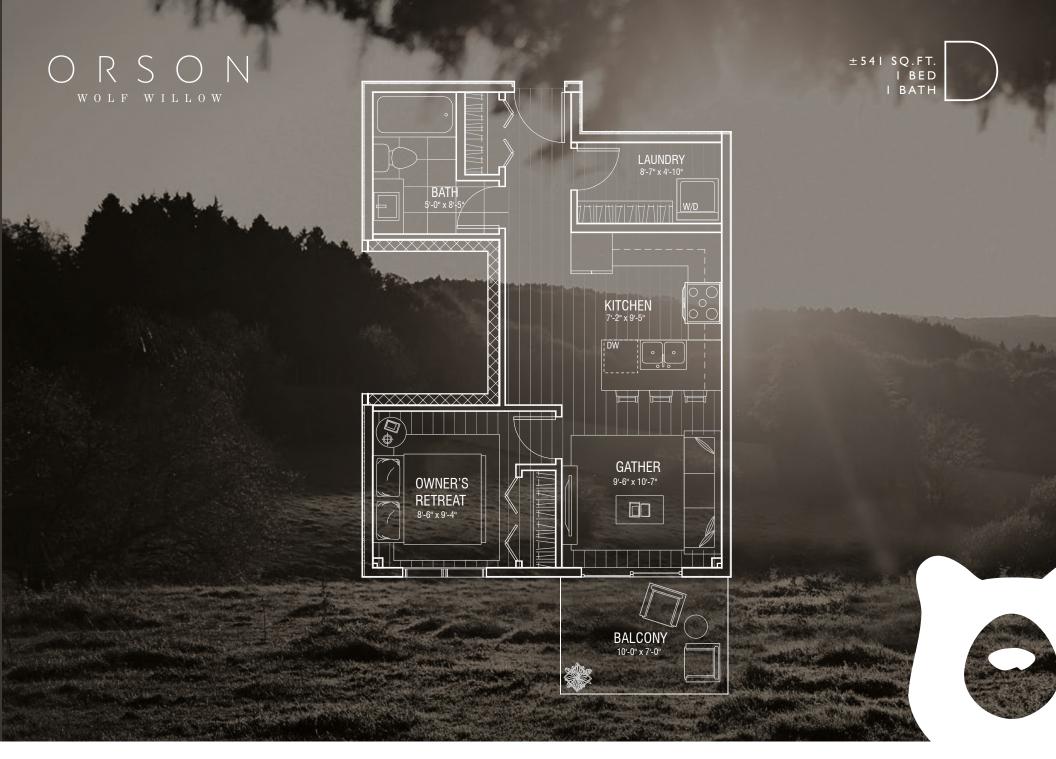

TO COMPLY WITH MUNICIPAL REQUIREMENTS. THE SQUARE POOTAGE AND ROOM DIMENSIONS ARE BASED ON ARCHITECTURAL DRAWINGS AND MEASUREMENTS. THE LOCATION OF UTILITIES MAY NOT BE ACCURATELY DEPICTED HERRING. FUNCTIONS AND DIMENSIONS ARE BASED ON ARCHITECTURAL DRAWINGS AND MEASUREMENTS. THE LOCATION OF UTILITIES MAY NOT BE ACCURATELY DEPICTED HERRING. FUNCTIONED FUNCTIONS AND MEASUREMENTS. THE LOCATION OF UTILITIES MAY NOT BE ACCURATELY DEPICTED HERRING. SUBJECT STANDARD DURINISHING SIZES AND DRESERVE UP ON THE RELIMINARY PLANS IS ONE SCEPTED. IN THE EVENT OF DISCREPANCY BETWEEN THE MARKETING DOCUMENTS AND DIMENSIONS AND Y AREA TO THE FINAL SURVEY. FROM THE PRECIMENTS OF THE INGLE VENT OF DISCREPANCY BETWEEN THE MARKETING DOCUMENTS AND DIMENSIONS AND MEASUREMENTS. THE PURCHASE CONTRACT WILL PREVAIL



THE DEVELOPER AND BUILDER RESERVE THE RIGHT TO MAKE MODIFICATIONS AND CHANGES TO THE BUILDING, ANY UNIT, PARKING AREA AND STORAGE AREA DESIGN, SPECIFICATIONS, FEATURES AND FLOOR PLANS IN ORDER TO MAINTAIN THE HIGH STANDARDS OF THIS DEVELOPMENT OR TO COMPLY WITH MUNICIPAL REQUIREMENTS. THE SQUARE POOTAGE AND ROOM DIMENSIONS ARE BASED ON ARCHITECTURAL DRAWINGS AND MEASUREMENTS. THE LOCATION OF UTILITIES MAY NOT BE ACCURATELY DEPICTED HERRIN, SURVINE REPERTOR OF TO THAI NAND DIMENSIONS ARE BASED ON ARCHITECTURAL DRAWINGS AND MEASUREMENTS. THE LOCATION OF UTILITIES MAY NOT BE ACCURATELY DEPICTED HERRING SURVEY. RENOT THE ROLAD SURVEY. RENOT DE ACCURATELY DEPICTED HERRING SURVEY AND DIMENSIONS AND MEASUREMENTS. THE LOCATION OF UTILITIES WAY NOT BE ACCURATELY DEPICTED HERRING SURVEY. RENOT THE