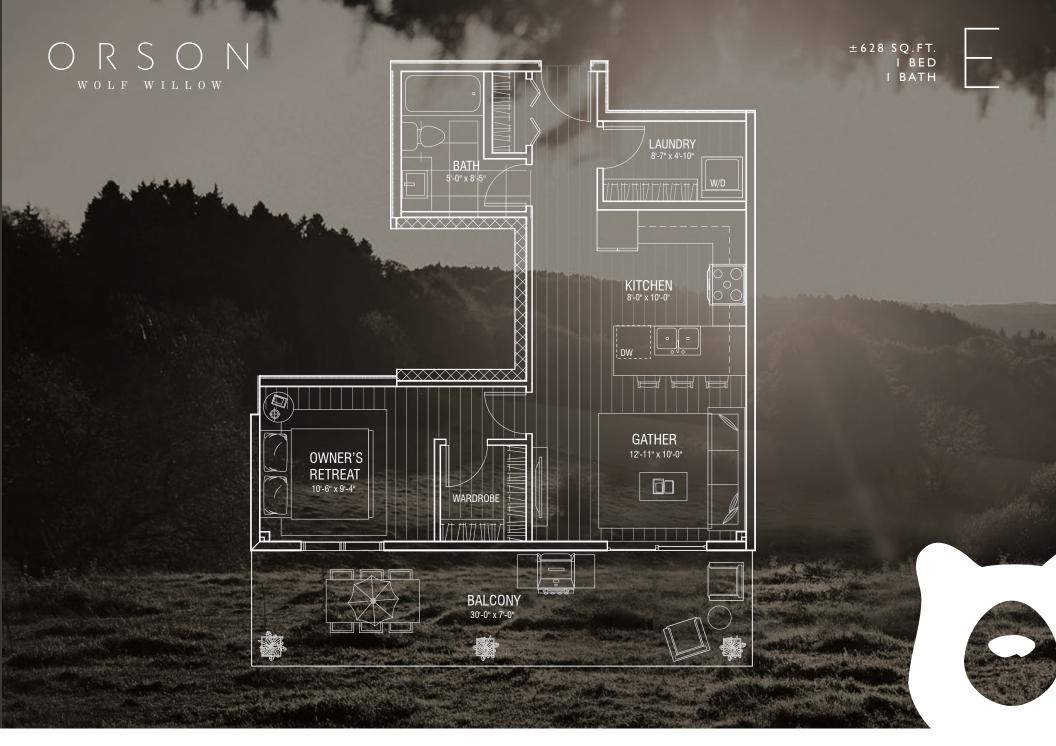

## $O_{\text{WOLF}} \sum_{\text{WOLF}} O_{\text{WILOW}} N$

THE DEVELOPER AND BUILDER RESERVE THE RIGHT TO MAKE MODIFICATIONS AND CHANGES TO THE BUILDING, ANY UNIT, PARKING AREA AND STORAGE AREA DESIGN, SPECIFICATIONS, FEATURES AND FLOOR PLANS IN ORDER TO MAINTAIN THE HIGH STANDARDS OF THIS DEVELOPMENT OR TO COMPLY WITH MUNICIPAL REQUIREMENTS. THE SQUARE FOOTAGE AND ROOM DIMENSIONS ARE BASED ON ARCHITECTURAL DRAWINGS AND MEASUREMENTS. THE LOCATION OF UTILITIES MAY NOT BE ACCURATELY DEPICTED HEREIN. FURNITURE LAYOUTS DEPICT STANDARD FURNISHING SIZES AND ARE INTENDED FOR REFERENCE ONLY. ALL SIZES AND DIMENSIONS ARE APPROXIMATE AND ACTUAL AREA AND DIMENSIONS MAY VARY FROM THE PRELIMINARY PLANS TO THE FINAL SURVEY. ERRORS AND OMISSIONS EXCEPTED. IN THE EVENT OF DISCREPANCY BETWEEN THE MARKETING DOCUMENTS AND THE PURCHASE CONTRACT WILL PREVAIL.