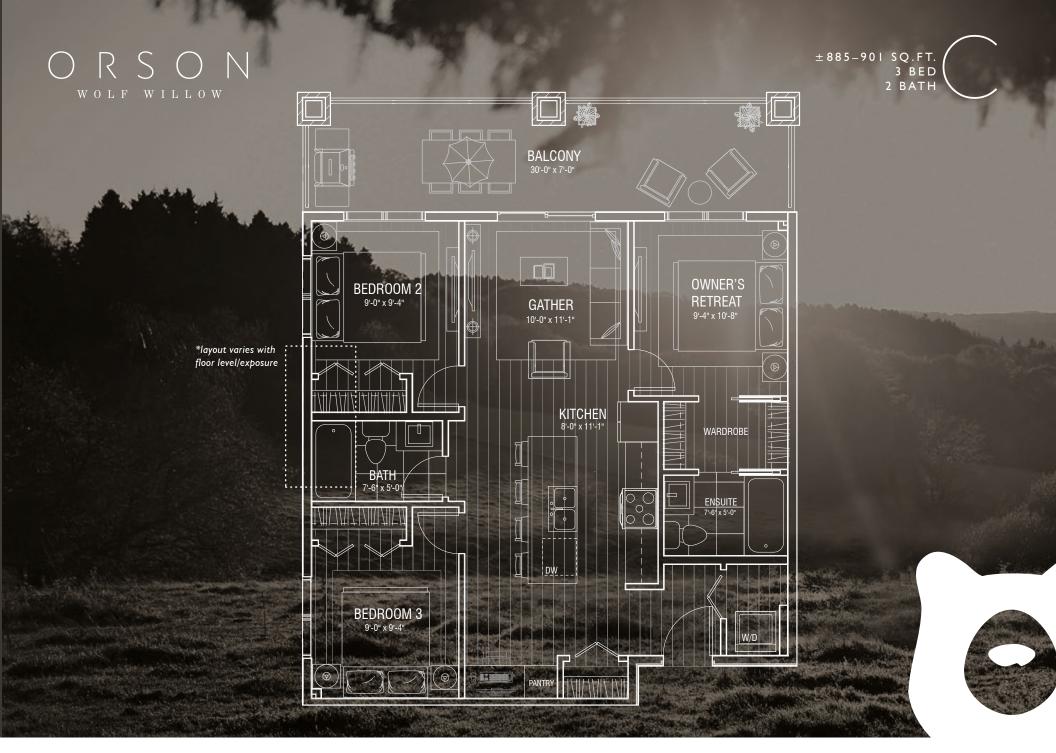

ND MEASUREMENTS. THE LOCATION OF UTILITIES MAY NOT BE ACCURATELY DEPICTED HERRING. FUNCTIONED FUNCTIONS AND MEASUREMENTS. THE LOCATION OF UTILITIES MAY NOT BE ACCURATELY DEPICTED HERRING. SUBJECT STANDARD DURINISHING SIZES AND DRESERVE UP ON THE RELEMENTS. THE LOCATION OF UTILITIES MAY NOT BE ACCURATELY DEPICTED HERRING. SUBJECT STANDARD DURINISHINGS SIZES AND DRESERVE UP ON TO BE ACCURATELY DEPICTED HERRING. SUBJECT STANDARD DURINISHING SIZES AND DRESERVE UP ON TO BE ACCURATELY DEPICTED HERRING. SUBJECT STANDARD DURINISHING SIZES AND DRESERVE UP ON TO BE RORDS AND OWNESSIONS EXCEPTED. IN THE EVENT OF DISCREPANCY BETWEEN THE MARKETING DOCUMENTS AND DIMENSIONS ANY VARY FROM THE PRELIMANS INVEY. FERONTED. IN THE VEVENT OF DISCREPANCY BETWEEN THE MARKETING DOCUMENTS AND DIMENSIONS ANY VARY.



THE DEVELOPER AND BUILDER RESERVE THE RIGHT TO MAKE MODIFICATIONS AND CHANGES TO THE BUILDING, ANY UNIT, PARKING AREA AND STORAGE AREA DESIGN, SPECIFICATIONS, FEATURES AND FLOOR PLANS IN ORDER TO MAINTAIN THE HIGH STANDARDS OF THIS DEVELOPMENT OR TO COMPLY WITH MUNICIPAL REQUIREMENTS. THE SQUARE POOTAGE AND ROOM DIMENSIONS ARE BASED ON ARCHITECTURAL DRAWINGS AND MEASUREMENTS. THE LOCATION OF UTILITIES MAY NOT BE ACCURATELY DEPICTED HERRING. FUNCTIONS AND DIMENSIONS ARE BASED ON ARCHITECTURAL DRAWINGS AND MEASUREMENTS. THE LOCATION OF UTILITIES MAY NOT BE ACCURATELY DEPICTED HERRING. FUNCTIONED FUNCTIONS AND MEASUREMENTS. THE LOCATION OF UTILITIES MAY NOT BE ACCURATELY DEPICTED HERRING. SUBJECT STANDARD DURINISHING SIZES AND DRESERVE UP ON THE RELIMINARY PLANS IS ONE SCEPTED. IN THE EVENT