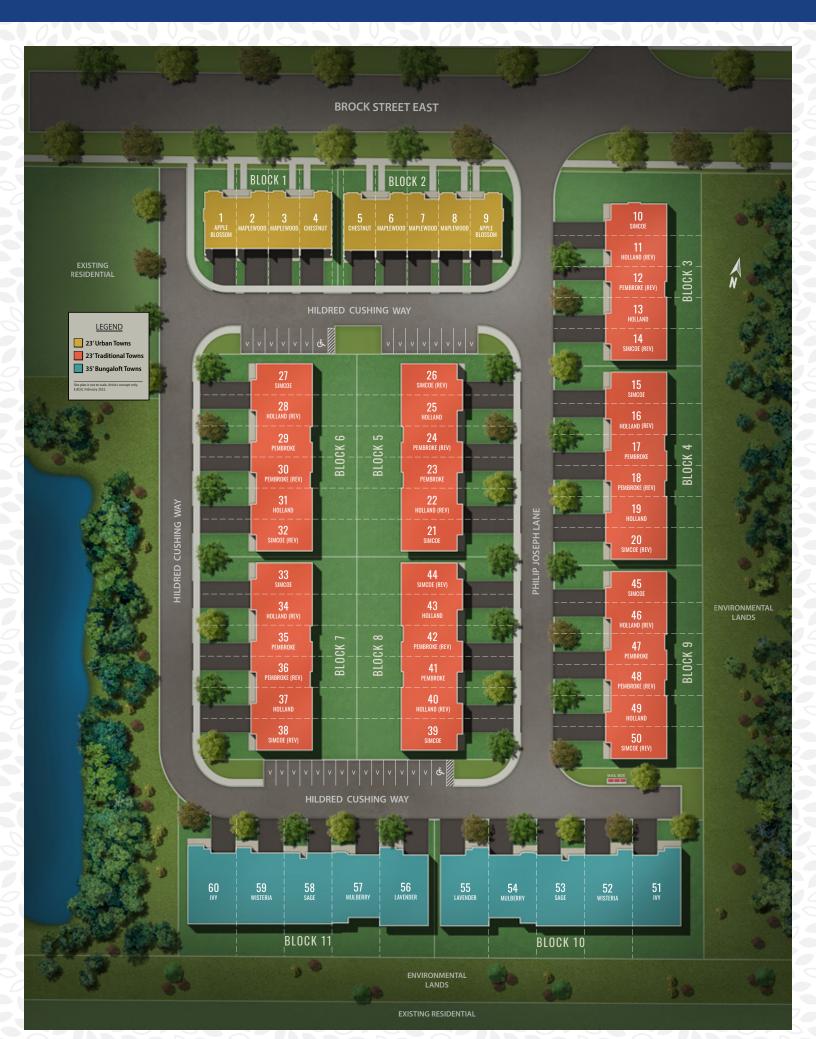

## THE SITE PLAN

ALL PLANS AND LOT DIMENSIONS ARE APPROXIMATE AND SUBJECT TO CHANGE AT THE DISCRETION OF THE VENDOR. LOT DIMENSIONS HAVE BEEN ROUNDED TO THE NEAREST WHOLE NUMBER. LANDSCAPING ROAD PATTERNS, SIDEWALKS ARE PROPOSED ONLY AND MAY CHANGE. DRIVEWAY LOCATIONS TO BE FINALIZED AT THE VENDOR'S SOLE DISCRETION, PURCHASER SHALL ACCEPT THE SAME. LOT CONDITIONS AND GRADING IS BASED UPON PRELIMINARY ENGINEERING AND IS SUBJECT TO CHANGE WITHOUT NOTICE. THE PARK CONFIGURATION, FEATURES, WALKWAYS AND TRAILS ARE AS DETERMINED BY MUNICIPALITY. SITE PLAN IS NOT TO SCALE. ARTIST'S CONCEPT ONLY. E. & O. E. APRIL 2022.